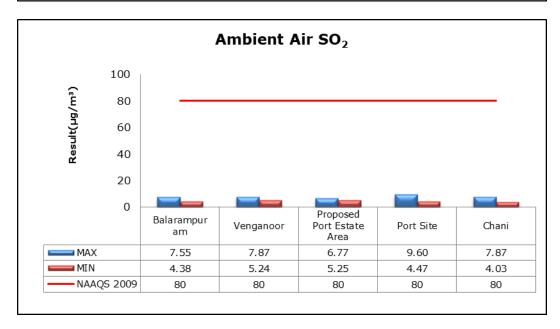

#### 1. Summary

- The ambient air quality monitoring results were observed to be within National Ambient Air Quality Standards (NAAQS), 2009 at all the five locations during the month of May 2019.
- Noise readings were within limits at all the monitoring locations during the month of May 2019.
- All the parameters of groundwater were recorded within the acceptable limits at all the locations.
- Surface water sample and marine water results were observed to be comparable with the baseline.

### 2. Ambient Air Quality