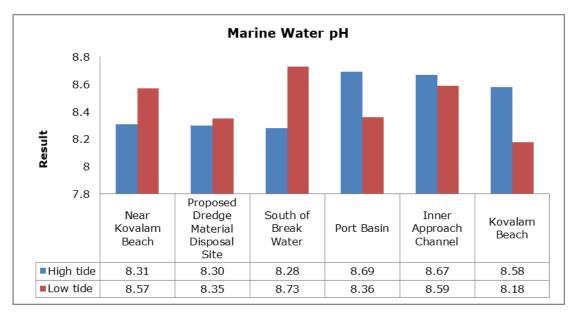

|                                   | Vizhinjam Branch Canal (SW 2)                |
|         |                                   | Vellayani Lake (SW 3)                        |

#### 1. Summary

- The ambient air quality monitoring results were observed to be within National Ambient Air Quality Standards (NAAQS), 2009 at all the five locations during the month of May 2019.
- Noise readings were within limits at all the monitoring locations during the month of May 2019.
- All the parameters of groundwater were recorded within the acceptable limits at all the locations.
- Surface water sample and marine water results were observed to be comparable with the baseline.

### 2. Ambient Air Quality









#### 3. Ambient Noise







### 4. Marine Survey 4 a. Marine Water Analysis























### 4 b. Sediment Analysis











### 4 c. Phytoplankton Analysis from Marine Samples



### 4 d. Zooplankton Analysis from Marine Sample



### 5. Groundwater Analysis











### 6. Surface Water Analysis