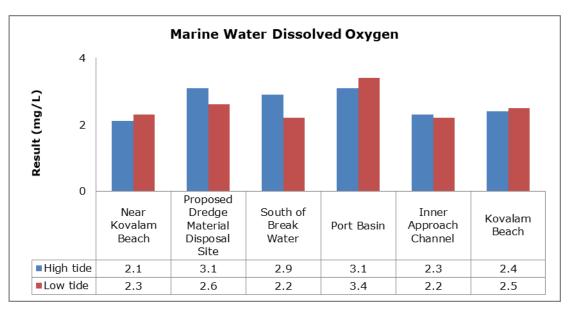

| Vizhinjam Branch Canal (SW 2)                |
|         |                                   | Vellayani Lake (SW 3)                        |

#### 1. Summary

- The ambient air quality monitoring results were observed to be within National Ambient Air Quality Standards (NAAQS), 2009 at all the five locations during the month of May 2019.
- Noise readings were within limits at all the monitoring locations during the month of May 2019.
- All the parameters of groundwater were recorded within the acceptable limits at all the locations.
- Surface water sample and marine water results were observed to be comparable with the baseline.

### 2. Ambient Air Quality









#### 3. Ambient Noise







### 4. Marine Survey 4 a. Marine Water Analysis























### 4 b. Sediment Analysis











### 4 c. Phytoplankton Analysis from Marine Samples



### 4 d. Zooplankton Analysis from Marine Sample



### 5. Groundwater Analysis











### 6. Surface Water Analysis