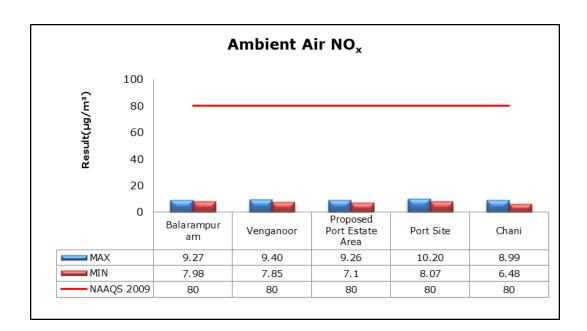

### 2. Ambient Air Quality

#### 1. Summary

- The ambient air quality monitoring results were observed to be within National Ambient Air Quality Standards (NAAQS), 2009 at all the five locations during the month of May 2019.
- Noise readings were within limits at all the monitoring locations during the month of May 2019.
- All the parameters of groundwater were recorded within the acceptable limits at all the locations.
- Surface water sample and marine water results were observed to be comparable with the baseline.