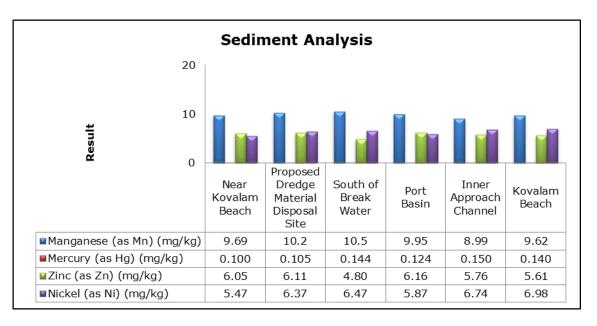

Branch Canal (SW 2)                |
|         |                                   | Vellayani Lake (SW 3)                        |

#### 1. Summary

- The ambient air quality monitoring results were observed to be within National Ambient Air Quality Standards (NAAQS), 2009 at all the five locations during the month of May 2019.
- Noise readings were within limits at all the monitoring locations during the month of May 2019.
- All the parameters of groundwater were recorded within the acceptable limits at all the locations.
- Surface water sample and marine water results were observed to be comparable with the baseline.

### 2. Ambient Air Quality









#### 3. Ambient Noise







### 4. Marine Survey 4 a. Marine Water Analysis























### 4 b. Sediment Analysis











### 4 c. Phytoplankton Analysis from Marine Samples



### 4 d. Zooplankton Analysis from Marine Sample



### 5. Groundwater Analysis











### 6. Surface Water Analysis