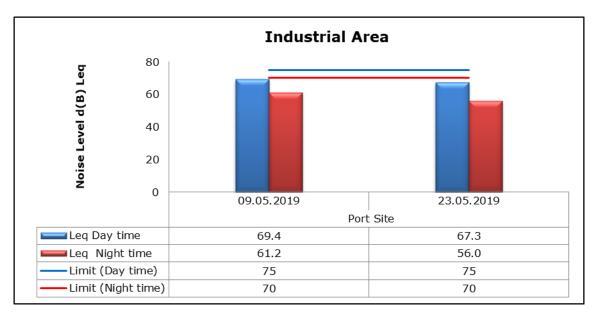

#### 3. Ambient Noise

#### 1. Summary

- The ambient air quality monitoring results were observed to be within National Ambient Air Quality Standards (NAAQS), 2009 at all the five locations during the month of May 2019.
- Noise readings were within limits at all the monitoring locations during the month of May 2019.
- All the parameters of groundwater were recorded within the acceptable limits at all the locations.
- Surface water sample and marine water results were observed to be comparable with the baseline.