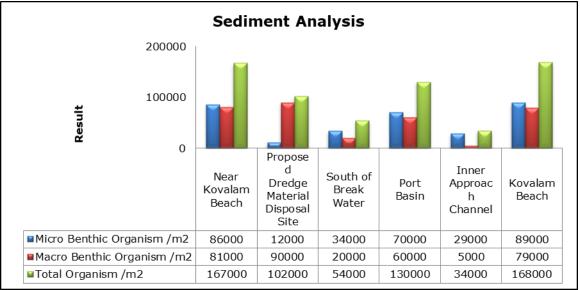

ranch Canal (SW 2)                |
|         |                                   | Vellayani Lake (SW 3)                        |

#### 1. Summary

- The ambient air quality monitoring results were observed to be within National Ambient Air Quality Standards (NAAQS), 2009 at all the five locations during the month of May 2019.
- Noise readings were within limits at all the monitoring locations during the month of May 2019.
- All the parameters of groundwater were recorded within the acceptable limits at all the locations.
- Surface water sample and marine water results were observed to be comparable with the baseline.

### 2. Ambient Air Quality









#### 3. Ambient Noise







### 4. Marine Survey 4 a. Marine Water Analysis























### 4 b. Sediment Analysis











### 4 c. Phytoplankton Analysis from Marine Samples



### 4 d. Zooplankton Analysis from Marine Sample



### 5. Groundwater Analysis











### 6. Surface Water Analysis