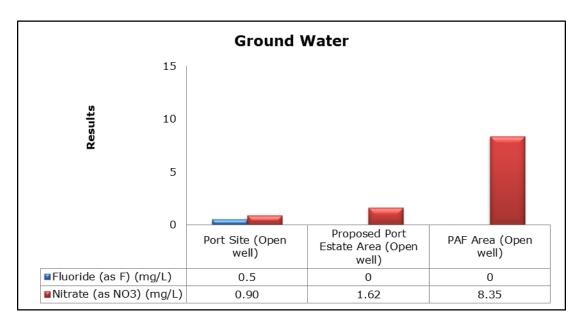

### 5. Groundwater Analysis

#### 1. Summary

- The ambient air quality monitoring results were observed to be within National Ambient Air Quality Standards (NAAQS), 2009 at all the five locations during the month of May 2019.
- Noise readings were within limits at all the monitoring locations during the month of May 2019.
- All the parameters of groundwater were recorded within the acceptable limits at all the locations.
- Surface water sample and marine water results were observed to be comparable with the baseline.