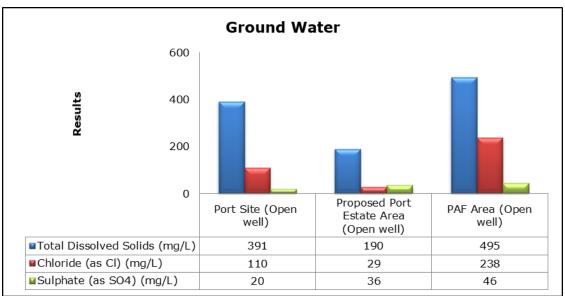

Summary

- The ambient air quality monitoring results were observed to be within National Ambient Air Quality Standards (NAAQS), 2009 at all the five locations during the month of May 2019.
- Noise readings were within limits at all the monitoring locations during the month of May 2019.
- All the parameters of groundwater were recorded within the acceptable limits at all the locations.
- Surface water sample and marine water results were observed to be comparable with the baseline.

### 2. Ambient Air Quality









#### 3. Ambient Noise







### 4. Marine Survey 4 a. Marine Water Analysis























### 4 b. Sediment Analysis











### 4 c. Phytoplankton Analysis from Marine Samples



### 4 d. Zooplankton Analysis from Marine Sample



### 5. Groundwater Analysis











### 6. Surface Water Analysis