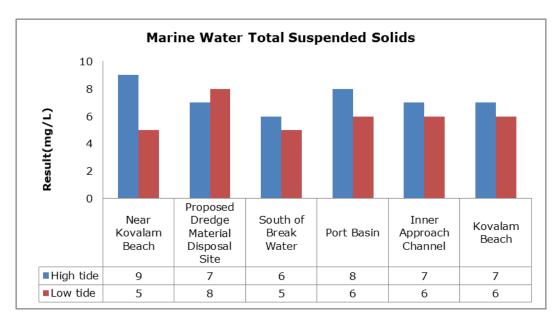

|                                   | Vizhinjam Branch Canal (SW 2)                |
|         |                                   | Vellayani Lake (SW 3)                        |

#### 1. Summary

- The ambient air quality monitoring results were observed to be within National Ambient Air Quality Standards (NAAQS), 2009 at all the five locations during the month of May 2019.
- Noise readings were within limits at all the monitoring locations during the month of May 2019.
- All the parameters of groundwater were recorded within the acceptable limits at all the locations.
- Surface water sample and marine water results were observed to be comparable with the baseline.

### 2. Ambient Air Quality









#### 3. Ambient Noise







### 4. Marine Survey 4 a. Marine Water Analysis























### 4 b. Sediment Analysis











### 4 c. Phytoplankton Analysis from Marine Samples



### 4 d. Zooplankton Analysis from Marine Sample



### 5. Groundwater Analysis











### 6. Surface Water Analysis