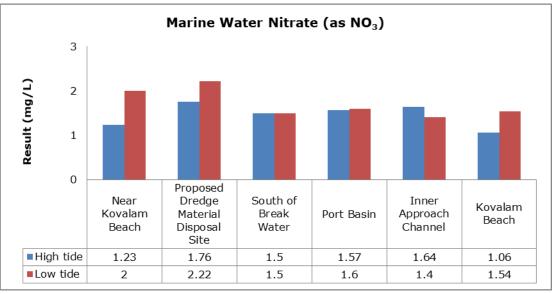

| Vizhinjam Branch Canal (SW 2)                |
|         |                                   | Vellayani Lake (SW 3)                        |

#### 1. Summary

- The ambient air quality monitoring results were observed to be within National Ambient Air Quality Standards (NAAQS), 2009 at all the five locations during the month of May 2019.
- Noise readings were within limits at all the monitoring locations during the month of May 2019.
- All the parameters of groundwater were recorded within the acceptable limits at all the locations.
- Surface water sample and marine water results were observed to be comparable with the baseline.

### 2. Ambient Air Quality









#### 3. Ambient Noise







### 4. Marine Survey 4 a. Marine Water Analysis























### 4 b. Sediment Analysis











### 4 c. Phytoplankton Analysis from Marine Samples



### 4 d. Zooplankton Analysis from Marine Sample



### 5. Groundwater Analysis











### 6. Surface Water Analysis