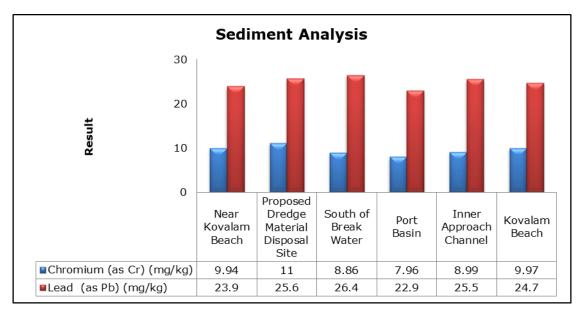

am Branch Canal (SW 2)                |
|         |                                   | Vellayani Lake (SW 3)                        |

#### 1. Summary

- The ambient air quality monitoring results were observed to be within National Ambient Air Quality Standards (NAAQS), 2009 at all the five locations during the month of May 2019.
- Noise readings were within limits at all the monitoring locations during the month of May 2019.
- All the parameters of groundwater were recorded within the acceptable limits at all the locations.
- Surface water sample and marine water results were observed to be comparable with the baseline.

### 2. Ambient Air Quality









#### 3. Ambient Noise







### 4. Marine Survey 4 a. Marine Water Analysis























### 4 b. Sediment Analysis











### 4 c. Phytoplankton Analysis from Marine Samples



### 4 d. Zooplankton Analysis from Marine Sample



### 5. Groundwater Analysis











### 6. Surface Water Analysis