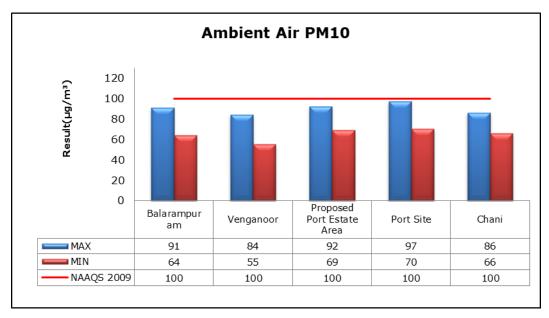

#### 1. Summary

- The ambient air quality monitoring results were observed to be within National Ambient Air Quality Standards (NAAQS), 2009 at all the five locations during the month of May 2019.
- Noise readings were within limits at all the monitoring locations during the month of May 2019.
- All the parameters of groundwater were recorded within the acceptable limits at all the locations.
- Surface water sample and marine water results were observed to be comparable with the baseline.

### 2. Ambient Air Quality