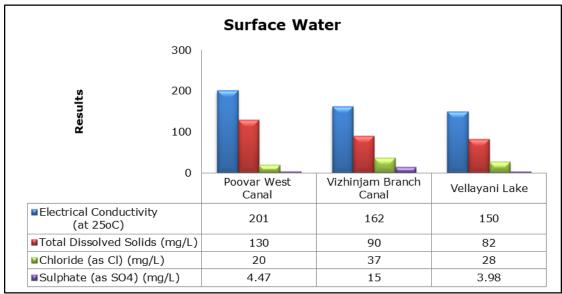

ring results were observed to be within National Ambient Air Quality Standards (NAAQS), 2009 at all the five locations during the month of May 2019.
- Noise readings were within limits at all the monitoring locations during the month of May 2019.
- All the parameters of groundwater were recorded within the acceptable limits at all the locations.
- Surface water sample and marine water results were observed to be comparable with the baseline.

### 2. Ambient Air Quality









#### 3. Ambient Noise







### 4. Marine Survey 4 a. Marine Water Analysis























### 4 b. Sediment Analysis











### 4 c. Phytoplankton Analysis from Marine Samples



### 4 d. Zooplankton Analysis from Marine Sample



### 5. Groundwater Analysis











### 6. Surface Water Analysis