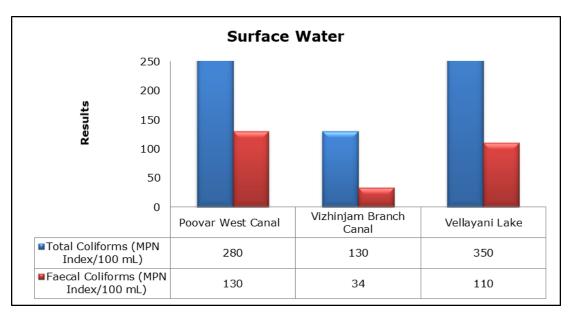

ults were observed to be within National Ambient Air Quality Standards (NAAQS), 2009 at all the five locations during the month of May 2019.
- Noise readings were within limits at all the monitoring locations during the month of May 2019.
- All the parameters of groundwater were recorded within the acceptable limits at all the locations.
- Surface water sample and marine water results were observed to be comparable with the baseline.

### 2. Ambient Air Quality









#### 3. Ambient Noise







### 4. Marine Survey 4 a. Marine Water Analysis























### 4 b. Sediment Analysis











### 4 c. Phytoplankton Analysis from Marine Samples



### 4 d. Zooplankton Analysis from Marine Sample



### 5. Groundwater Analysis











### 6. Surface Water Analysis