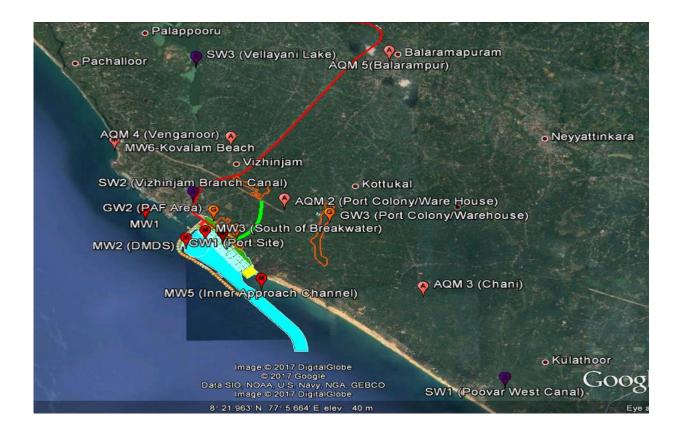

# **Environment Monitoring Locations:**

| SI. No. | Environmental Attribute           | Location                                     |
|---------|-----------------------------------|----------------------------------------------|
| 1.      | Ambient Air Quality<br>Monitoring | Port Site (AQM1)                             |
|         |                                   | Proposed Port Estate Area (AQM2)             |
|         |                                   | Chani (AQM3)                                 |
|         |                                   | Venganoor (AQM4)                             |
|         |                                   | Balarampuram (AQM5)                          |
| 2.      | Ambient Noise                     | Port Site (Industrial)                       |
|         |                                   | Proposed Port Estate Area (Commercial)       |
|         |                                   | Chani (Residential)                          |
|         |                                   | Venganoor (Residential)                      |
|         |                                   | Balarampuram (Residential)                   |
| 3.      | Marine Water                      | Near Kovalam Beach (MW1)                     |
|         |                                   | Proposed Dredge Material Disposal Site (MW2) |
|         |                                   | South of Break Water (MW3)                   |
|         |                                   | Port Basin (MW4)                             |
|         |                                   | Inner Approach Channel (MW5)                 |
|         |                                   | Kovalam Beach (MW 6)                         |
| 4.      | Groundwater                       | Port Site (GW 1)                             |
|         |                                   | PAF Area (GW 2)                              |
|         |                                   | Proposed Port Estate Area (GW 3)             |
| 5.      | Surface Water                     | Poovar West Canal (SW 1)                     |
|         |                                   | Vizhinjam Branch Canal (SW 2)                |
|         |                                   | Vellayani Lake (SW 3)                        |