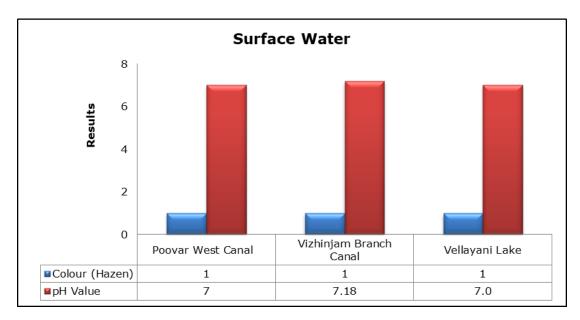

### 6. Surface Water Analysis

#### 1. Summary

- The ambient air quality monitoring results were observed to be within National Ambient Air Quality Standards (NAAQS), 2009 at all the five locations during the month of May 2019.
- Noise readings were within limits at all the monitoring locations during the month of May 2019.
- All the parameters of groundwater were recorded within the acceptable limits at all the locations.
- Surface water sample and marine water results were observed to be comparable with the baseline.