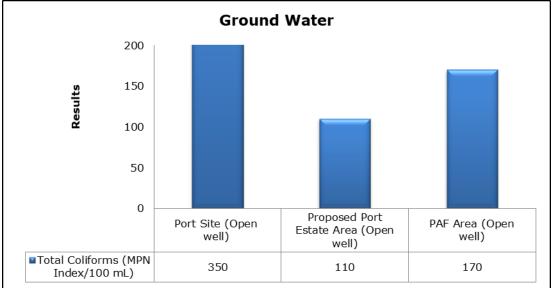

### 5. Groundwater Analysis

#### 1. Summary

- The ambient air quality monitoring results were observed to be within National Ambient Air Quality Standards (NAAQS), 2009 at all the five locations during the month of May 2019.
- Noise readings were within limits at all the monitoring locations during the month of May 2019.
- All the parameters of groundwater were recorded within the acceptable limits at all the locations.
- Surface water sample and marine water results were observed to be comparable with the baseline.