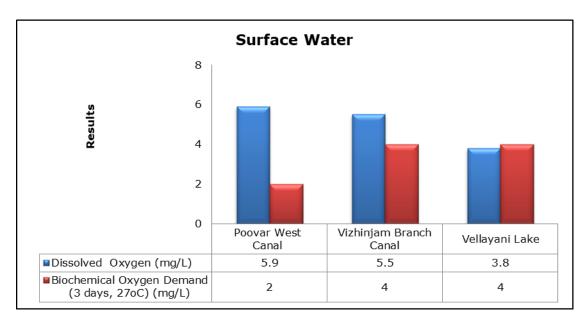

results were observed to be within National Ambient Air Quality Standards (NAAQS), 2009 at all the five locations during the month of May 2019.
- Noise readings were within limits at all the monitoring locations during the month of May 2019.
- All the parameters of groundwater were recorded within the acceptable limits at all the locations.
- Surface water sample and marine water results were observed to be comparable with the baseline.

### 2. Ambient Air Quality









#### 3. Ambient Noise







### 4. Marine Survey 4 a. Marine Water Analysis























### 4 b. Sediment Analysis











### 4 c. Phytoplankton Analysis from Marine Samples



### 4 d. Zooplankton Analysis from Marine Sample



### 5. Groundwater Analysis











### 6. Surface Water Analysis