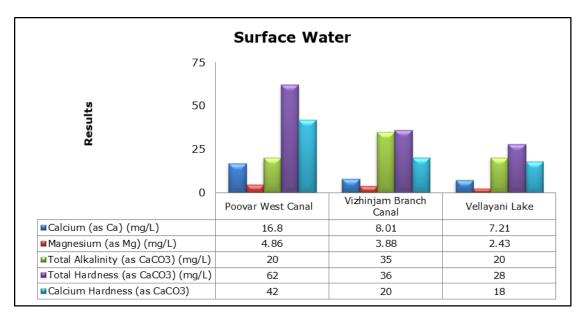

ng results were observed to be within National Ambient Air Quality Standards (NAAQS), 2009 at all the five locations during the month of May 2019.
- Noise readings were within limits at all the monitoring locations during the month of May 2019.
- All the parameters of groundwater were recorded within the acceptable limits at all the locations.
- Surface water sample and marine water results were observed to be comparable with the baseline.

### 2. Ambient Air Quality









#### 3. Ambient Noise







### 4. Marine Survey 4 a. Marine Water Analysis























### 4 b. Sediment Analysis











### 4 c. Phytoplankton Analysis from Marine Samples



### 4 d. Zooplankton Analysis from Marine Sample



### 5. Groundwater Analysis











### 6. Surface Water Analysis