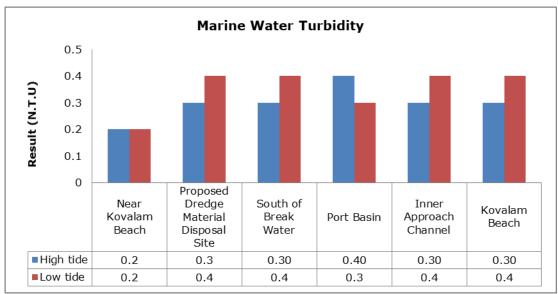

|                                   | Vizhinjam Branch Canal (SW 2)                |
|         |                                   | Vellayani Lake (SW 3)                        |

#### 1. Summary

- The ambient air quality monitoring results were observed to be within National Ambient Air Quality Standards (NAAQS), 2009 at all the five locations during the month of May 2019.
- Noise readings were within limits at all the monitoring locations during the month of May 2019.
- All the parameters of groundwater were recorded within the acceptable limits at all the locations.
- Surface water sample and marine water results were observed to be comparable with the baseline.

### 2. Ambient Air Quality









#### 3. Ambient Noise







### 4. Marine Survey 4 a. Marine Water Analysis























### 4 b. Sediment Analysis











### 4 c. Phytoplankton Analysis from Marine Samples



### 4 d. Zooplankton Analysis from Marine Sample



### 5. Groundwater Analysis











### 6. Surface Water Analysis