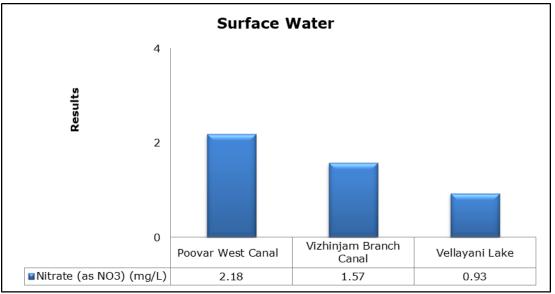

esults were observed to be within National Ambient Air Quality Standards (NAAQS), 2009 at all the five locations during the month of May 2019.
- Noise readings were within limits at all the monitoring locations during the month of May 2019.
- All the parameters of groundwater were recorded within the acceptable limits at all the locations.
- Surface water sample and marine water results were observed to be comparable with the baseline.

### 2. Ambient Air Quality









#### 3. Ambient Noise







### 4. Marine Survey 4 a. Marine Water Analysis























### 4 b. Sediment Analysis











### 4 c. Phytoplankton Analysis from Marine Samples



### 4 d. Zooplankton Analysis from Marine Sample



### 5. Groundwater Analysis











### 6. Surface Water Analysis