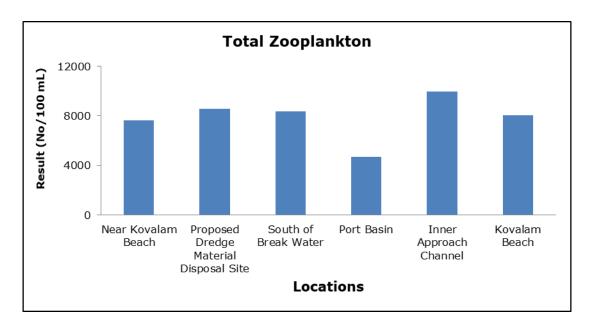

|

#### 1. Summary

- The ambient air quality monitoring results were observed to be within National Ambient Air Quality Standards (NAAQS), 2009 at all the five locations during the month of May 2019.
- Noise readings were within limits at all the monitoring locations during the month of May 2019.
- All the parameters of groundwater were recorded within the acceptable limits at all the locations.
- Surface water sample and marine water results were observed to be comparable with the baseline.

### 2. Ambient Air Quality









#### 3. Ambient Noise







### 4. Marine Survey 4 a. Marine Water Analysis























### 4 b. Sediment Analysis











### 4 c. Phytoplankton Analysis from Marine Samples



### 4 d. Zooplankton Analysis from Marine Sample



### 5. Groundwater Analysis











### 6. Surface Water Analysis