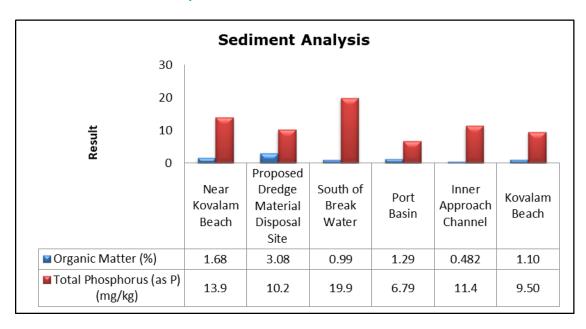

hinjam Branch Canal (SW 2)                |
|         |                                   | Vellayani Lake (SW 3)                        |

#### 1. Summary

- The ambient air quality monitoring results were observed to be within National Ambient Air Quality Standards (NAAQS), 2009 at all the five locations during the month of May 2019.
- Noise readings were within limits at all the monitoring locations during the month of May 2019.
- All the parameters of groundwater were recorded within the acceptable limits at all the locations.
- Surface water sample and marine water results were observed to be comparable with the baseline.

### 2. Ambient Air Quality









#### 3. Ambient Noise







### 4. Marine Survey 4 a. Marine Water Analysis























### 4 b. Sediment Analysis











### 4 c. Phytoplankton Analysis from Marine Samples



### 4 d. Zooplankton Analysis from Marine Sample



### 5. Groundwater Analysis











### 6. Surface Water Analysis