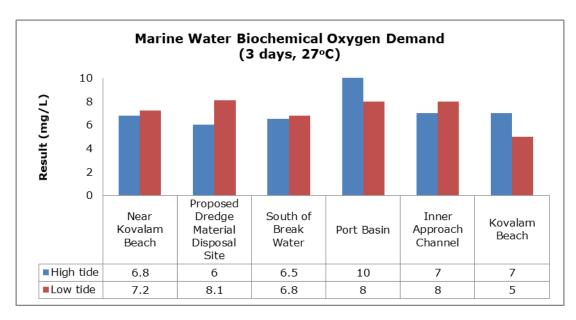

| Vizhinjam Branch Canal (SW 2)                |
|         |                                   | Vellayani Lake (SW 3)                        |

#### 1. Summary

- The ambient air quality monitoring results were observed to be within National Ambient Air Quality Standards (NAAQS), 2009 at all the five locations during the month of May 2019.
- Noise readings were within limits at all the monitoring locations during the month of May 2019.
- All the parameters of groundwater were recorded within the acceptable limits at all the locations.
- Surface water sample and marine water results were observed to be comparable with the baseline.

### 2. Ambient Air Quality









#### 3. Ambient Noise







### 4. Marine Survey 4 a. Marine Water Analysis























### 4 b. Sediment Analysis











### 4 c. Phytoplankton Analysis from Marine Samples



### 4 d. Zooplankton Analysis from Marine Sample



### 5. Groundwater Analysis











### 6. Surface Water Analysis