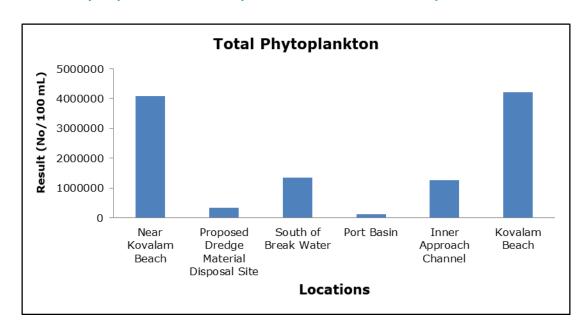

| Vellayani Lake (SW 3)                        |

#### 1. Summary

- The ambient air quality monitoring results were observed to be within National Ambient Air Quality Standards (NAAQS), 2009 at all the five locations during the month of May 2019.
- Noise readings were within limits at all the monitoring locations during the month of May 2019.
- All the parameters of groundwater were recorded within the acceptable limits at all the locations.
- Surface water sample and marine water results were observed to be comparable with the baseline.

### 2. Ambient Air Quality









#### 3. Ambient Noise







### 4. Marine Survey 4 a. Marine Water Analysis























### 4 b. Sediment Analysis











### 4 c. Phytoplankton Analysis from Marine Samples



### 4 d. Zooplankton Analysis from Marine Sample



### 5. Groundwater Analysis











### 6. Surface Water Analysis