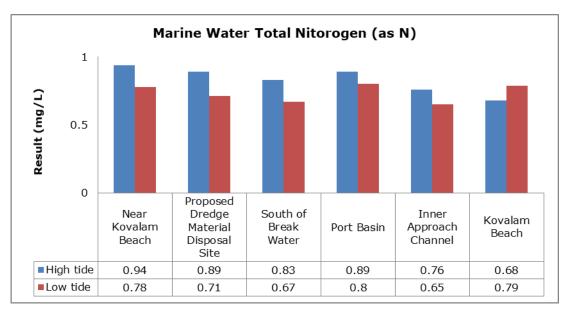

| Vizhinjam Branch Canal (SW 2)                |
|         |                                   | Vellayani Lake (SW 3)                        |

#### 1. Summary

- The ambient air quality monitoring results were observed to be within National Ambient Air Quality Standards (NAAQS), 2009 at all the five locations during the month of May 2019.
- Noise readings were within limits at all the monitoring locations during the month of May 2019.
- All the parameters of groundwater were recorded within the acceptable limits at all the locations.
- Surface water sample and marine water results were observed to be comparable with the baseline.

### 2. Ambient Air Quality









#### 3. Ambient Noise







### 4. Marine Survey 4 a. Marine Water Analysis























### 4 b. Sediment Analysis











### 4 c. Phytoplankton Analysis from Marine Samples



### 4 d. Zooplankton Analysis from Marine Sample



### 5. Groundwater Analysis











### 6. Surface Water Analysis