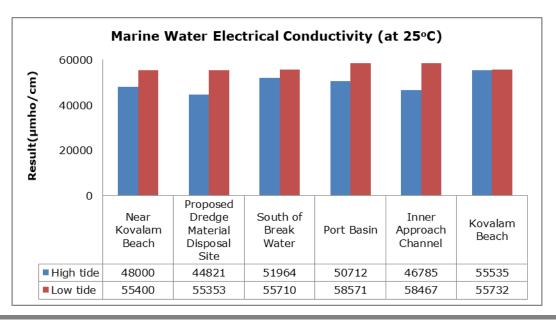

|                                   | Vizhinjam Branch Canal (SW 2)                |
|         |                                   | Vellayani Lake (SW 3)                        |

#### 1. Summary

- The ambient air quality monitoring results were observed to be within National Ambient Air Quality Standards (NAAQS), 2009 at all the five locations during the month of May 2019.
- Noise readings were within limits at all the monitoring locations during the month of May 2019.
- All the parameters of groundwater were recorded within the acceptable limits at all the locations.
- Surface water sample and marine water results were observed to be comparable with the baseline.

### 2. Ambient Air Quality









#### 3. Ambient Noise







### 4. Marine Survey 4 a. Marine Water Analysis























### 4 b. Sediment Analysis











### 4 c. Phytoplankton Analysis from Marine Samples



### 4 d. Zooplankton Analysis from Marine Sample



### 5. Groundwater Analysis











### 6. Surface Water Analysis