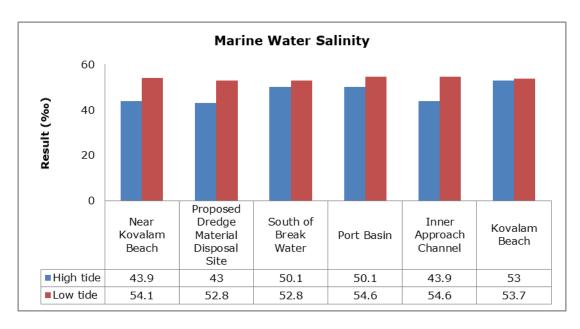

| Vizhinjam Branch Canal (SW 2)                |
|         |                                   | Vellayani Lake (SW 3)                        |

#### 1. Summary

- The ambient air quality monitoring results were observed to be within National Ambient Air Quality Standards (NAAQS), 2009 at all the five locations during the month of May 2019.
- Noise readings were within limits at all the monitoring locations during the month of May 2019.
- All the parameters of groundwater were recorded within the acceptable limits at all the locations.
- Surface water sample and marine water results were observed to be comparable with the baseline.

### 2. Ambient Air Quality









#### 3. Ambient Noise







### 4. Marine Survey 4 a. Marine Water Analysis























### 4 b. Sediment Analysis











### 4 c. Phytoplankton Analysis from Marine Samples



### 4 d. Zooplankton Analysis from Marine Sample



### 5. Groundwater Analysis











### 6. Surface Water Analysis