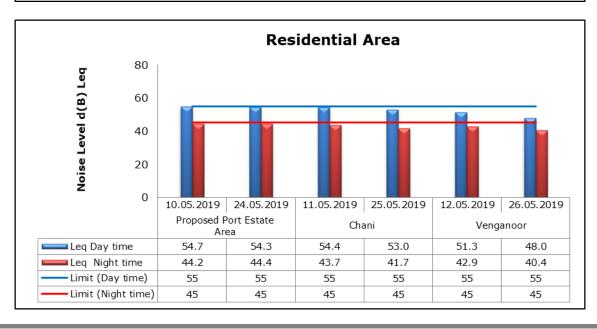

#### 3. Ambient Noise

#### 1. Summary

- The ambient air quality monitoring results were observed to be within National Ambient Air Quality Standards (NAAQS), 2009 at all the five locations during the month of May 2019.
- Noise readings were within limits at all the monitoring locations during the month of May 2019.
- All the parameters of groundwater were recorded within the acceptable limits at all the locations.
- Surface water sample and marine water results were observed to be comparable with the baseline.