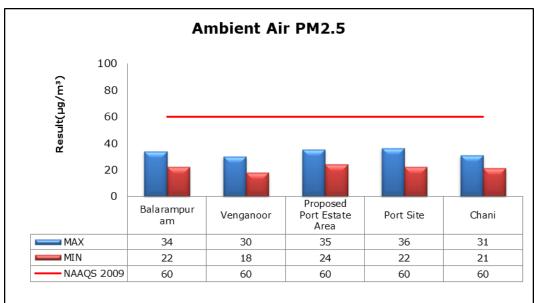

#### 1. Summary

- The ambient air quality monitoring results were observed to be within National Ambient Air Quality Standards (NAAQS), 2009 at all the five locations during the month of May 2019.
- Noise readings were within limits at all the monitoring locations during the month of May 2019.
- All the parameters of groundwater were recorded within the acceptable limits at all the locations.
- Surface water sample and marine water results were observed to be comparable with the baseline.

### 2. Ambient Air Quality