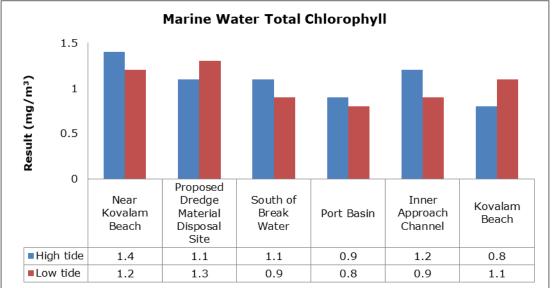

| Vizhinjam Branch Canal (SW 2)                |
|         |                                   | Vellayani Lake (SW 3)                        |

#### 1. Summary

- The ambient air quality monitoring results were observed to be within National Ambient Air Quality Standards (NAAQS), 2009 at all the five locations during the month of May 2019.
- Noise readings were within limits at all the monitoring locations during the month of May 2019.
- All the parameters of groundwater were recorded within the acceptable limits at all the locations.
- Surface water sample and marine water results were observed to be comparable with the baseline.

### 2. Ambient Air Quality









#### 3. Ambient Noise







### 4. Marine Survey 4 a. Marine Water Analysis























### 4 b. Sediment Analysis











### 4 c. Phytoplankton Analysis from Marine Samples



### 4 d. Zooplankton Analysis from Marine Sample



### 5. Groundwater Analysis











### 6. Surface Water Analysis