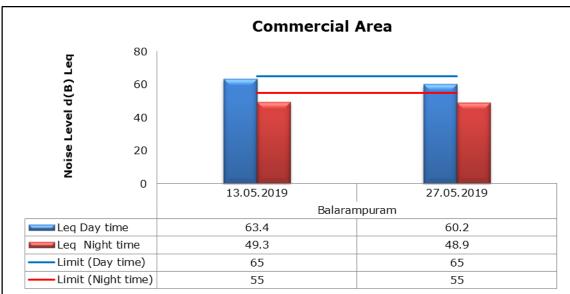

#### 3. Ambient Noise

#### 1. Summary

- The ambient air quality monitoring results were observed to be within National Ambient Air Quality Standards (NAAQS), 2009 at all the five locations during the month of May 2019.
- Noise readings were within limits at all the monitoring locations during the month of May 2019.
- All the parameters of groundwater were recorded within the acceptable limits at all the locations.
- Surface water sample and marine water results were observed to be comparable with the baseline.