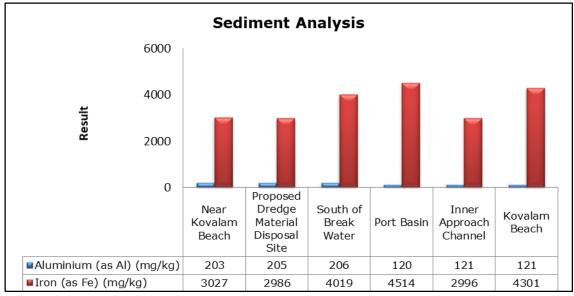

njam Branch Canal (SW 2)                |
|         |                                   | Vellayani Lake (SW 3)                        |

#### 1. Summary

- The ambient air quality monitoring results were observed to be within National Ambient Air Quality Standards (NAAQS), 2009 at all the five locations during the month of May 2019.
- Noise readings were within limits at all the monitoring locations during the month of May 2019.
- All the parameters of groundwater were recorded within the acceptable limits at all the locations.
- Surface water sample and marine water results were observed to be comparable with the baseline.

### 2. Ambient Air Quality









#### 3. Ambient Noise







### 4. Marine Survey 4 a. Marine Water Analysis























### 4 b. Sediment Analysis











### 4 c. Phytoplankton Analysis from Marine Samples



### 4 d. Zooplankton Analysis from Marine Sample



### 5. Groundwater Analysis











### 6. Surface Water Analysis