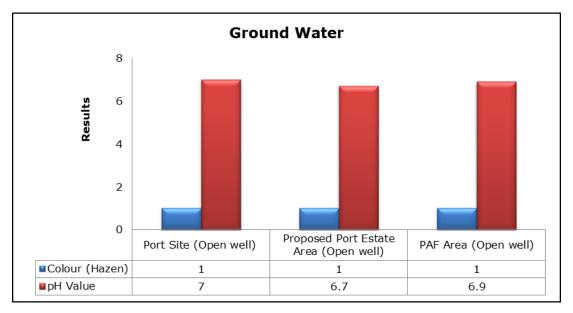

. Summary

- The ambient air quality monitoring results were observed to be within National Ambient Air Quality Standards (NAAQS), 2009 at all the five locations during the month of May 2019.
- Noise readings were within limits at all the monitoring locations during the month of May 2019.
- All the parameters of groundwater were recorded within the acceptable limits at all the locations.
- Surface water sample and marine water results were observed to be comparable with the baseline.

### 2. Ambient Air Quality









#### 3. Ambient Noise







### 4. Marine Survey 4 a. Marine Water Analysis























### 4 b. Sediment Analysis











### 4 c. Phytoplankton Analysis from Marine Samples



### 4 d. Zooplankton Analysis from Marine Sample



### 5. Groundwater Analysis











### 6. Surface Water Analysis