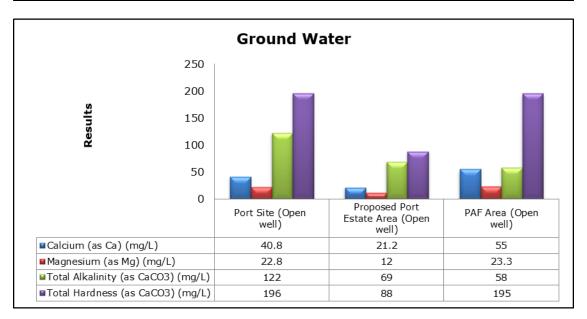

### 5. Groundwater Analysis

#### 1. Summary

- The ambient air quality monitoring results were observed to be within National Ambient Air Quality Standards (NAAQS), 2009 at all the five locations during the month of May 2019.
- Noise readings were within limits at all the monitoring locations during the month of May 2019.
- All the parameters of groundwater were recorded within the acceptable limits at all the locations.
- Surface water sample and marine water results were observed to be comparable with the baseline.