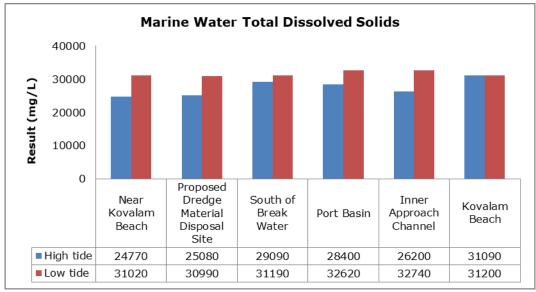

|                                   | Vizhinjam Branch Canal (SW 2)                |
|         |                                   | Vellayani Lake (SW 3)                        |

#### 1. Summary

- The ambient air quality monitoring results were observed to be within National Ambient Air Quality Standards (NAAQS), 2009 at all the five locations during the month of May 2019.
- Noise readings were within limits at all the monitoring locations during the month of May 2019.
- All the parameters of groundwater were recorded within the acceptable limits at all the locations.
- Surface water sample and marine water results were observed to be comparable with the baseline.

### 2. Ambient Air Quality









#### 3. Ambient Noise







### 4. Marine Survey 4 a. Marine Water Analysis























### 4 b. Sediment Analysis











### 4 c. Phytoplankton Analysis from Marine Samples



### 4 d. Zooplankton Analysis from Marine Sample



### 5. Groundwater Analysis











### 6. Surface Water Analysis