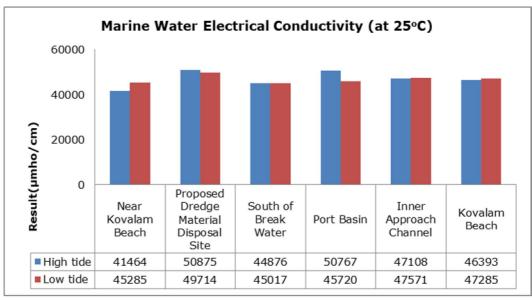

. Summary

- The ambient air quality monitoring results were observed to be within National Ambient Air Quality Standards (NAAQS), 2009 at all the five locations during the month of February.
- Noise readings were within limits at all the monitoring locations during the month of February except at Proposed Port Estate Area, where the noise readings were recorded slightly higher than the limit; this may be due to the highway construction activities and temple festivities.
- All the parameters of groundwater were recorded within the acceptable limits at all the locations.
- Surface water sample and marine water results were observed to be comparable with the baseline.

## 2. Ambient Air Quality









#### 3. Ambient Noise







#### 4. Marine Survey

#### 4 a. Marine Water Analysis























## 4 b. Sediment Analysis











## 4 c. Phytoplankton Analysis from Marine Samples



#### 4 d. Zooplankton Analysis from Marine Sample



## 5. Groundwater Analysis











## 6. Surface Water Analysis