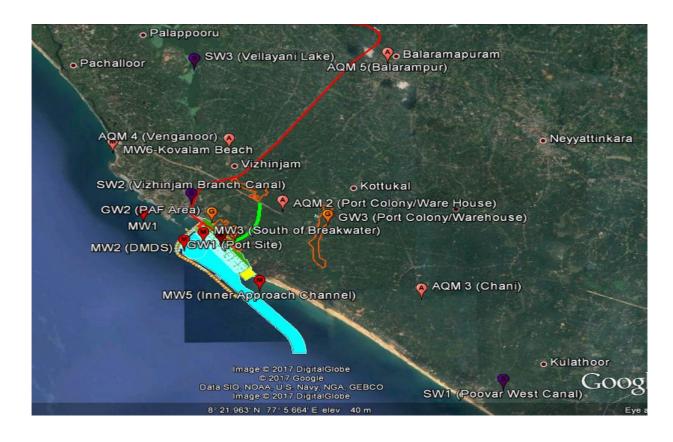

# **Environment Monitoring Locations:**

| SI. No. | Environmental Attribute           | Location                                     |
|---------|-----------------------------------|----------------------------------------------|
| 1.      | Ambient Air Quality<br>Monitoring | Port Site (AQM1)                             |
|         |                                   | Proposed Port Estate Area (AQM2)             |
|         |                                   | Chani (AQM3)                                 |
|         |                                   | Venganoor (AQM4)                             |
|         |                                   | Balarampuram (AQM5)                          |
| 2.      | Ambient Noise                     | Port Site                                    |
|         |                                   | Proposed Port Estate Area                    |
|         |                                   | Chani                                        |
|         |                                   | Venganoor                                    |
|         |                                   | Balarampuram                                 |
| 3.      | Marine Water                      | Near Kovalam Beach (MW1)                     |
|         |                                   | Proposed Dredge Material Disposal Site (MW2) |
|         |                                   | South of Break Water (MW3)                   |
|         |                                   | Port Basin (MW4)                             |
|         |                                   | Inner Approach Channel (MW5)                 |
|         |                                   | Kovalam Beach (MW 6)                         |
| 4.      | Groundwater                       | Port Site (GW 1)                             |
|         |                                   | PAF Area (GW 2)                              |
|         |                                   | Proposed Port Estate Area (GW 3)             |
| 5.      | Surface Water                     | Poovar West Canal (SW 1)                     |
|         |                                   | Vizhinjam Branch Canal (SW 2)                |
|         |                                   | Vellayani Lake (SW 3)                        |