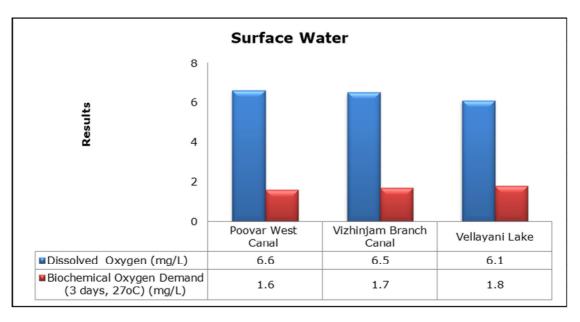

he monitoring locations during the month of February except at Proposed Port Estate Area, where the noise readings were recorded slightly higher than the limit; this may be due to the highway construction activities and temple festivities.
- All the parameters of groundwater were recorded within the acceptable limits at all the locations.
- Surface water sample and marine water results were observed to be comparable with the baseline.

## 2. Ambient Air Quality









#### 3. Ambient Noise







#### 4. Marine Survey

#### 4 a. Marine Water Analysis























## 4 b. Sediment Analysis











## 4 c. Phytoplankton Analysis from Marine Samples



#### 4 d. Zooplankton Analysis from Marine Sample



## 5. Groundwater Analysis











## 6. Surface Water Analysis