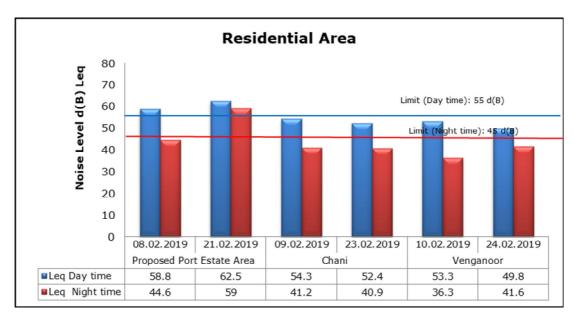

#### 3. Ambient Noise

#### 1. Summary

- The ambient air quality monitoring results were observed to be within National Ambient Air Quality Standards (NAAQS), 2009 at all the five locations during the month of February.
- Noise readings were within limits at all the monitoring locations during the month of February except at Proposed Port Estate Area, where the noise readings were recorded slightly higher than the limit; this may be due to the highway construction activities and temple festivities.
- All the parameters of groundwater were recorded within the acceptable limits at all the locations.
- Surface water sample and marine water results were observed to be comparable with the baseline.