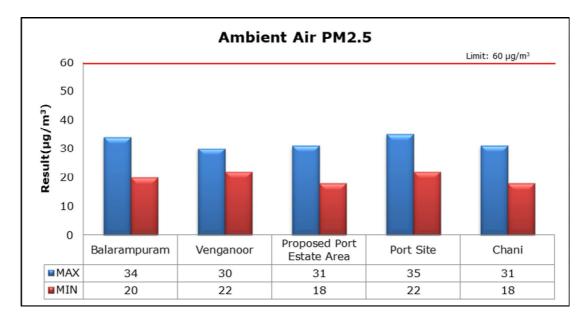

#### 1. Summary

- The ambient air quality monitoring results were observed to be within National Ambient Air Quality Standards (NAAQS), 2009 at all the five locations during the month of February.
- Noise readings were within limits at all the monitoring locations during the month of February except at Proposed Port Estate Area, where the noise readings were recorded slightly higher than the limit; this may be due to the highway construction activities and temple festivities.
- All the parameters of groundwater were recorded within the acceptable limits at all the locations.
- Surface water sample and marine water results were observed to be comparable with the baseline.

## 2. Ambient Air Quality