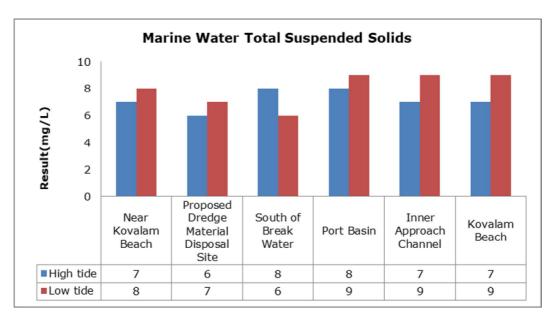

Summary

- The ambient air quality monitoring results were observed to be within National Ambient Air Quality Standards (NAAQS), 2009 at all the five locations during the month of February.
- Noise readings were within limits at all the monitoring locations during the month of February except at Proposed Port Estate Area, where the noise readings were recorded slightly higher than the limit; this may be due to the highway construction activities and temple festivities.
- All the parameters of groundwater were recorded within the acceptable limits at all the locations.
- Surface water sample and marine water results were observed to be comparable with the baseline.

## 2. Ambient Air Quality









#### 3. Ambient Noise







#### 4. Marine Survey

#### 4 a. Marine Water Analysis























## 4 b. Sediment Analysis











## 4 c. Phytoplankton Analysis from Marine Samples



#### 4 d. Zooplankton Analysis from Marine Sample



## 5. Groundwater Analysis











## 6. Surface Water Analysis