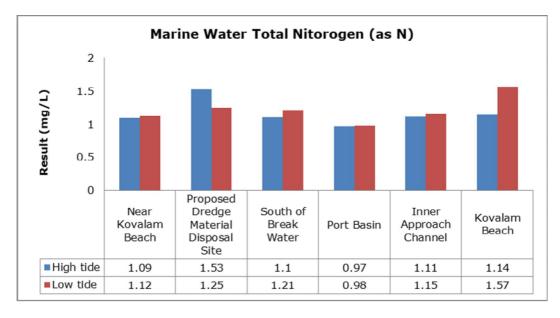

The ambient air quality monitoring results were observed to be within National Ambient Air Quality Standards (NAAQS), 2009 at all the five locations during the month of February.
- Noise readings were within limits at all the monitoring locations during the month of February except at Proposed Port Estate Area, where the noise readings were recorded slightly higher than the limit; this may be due to the highway construction activities and temple festivities.
- All the parameters of groundwater were recorded within the acceptable limits at all the locations.
- Surface water sample and marine water results were observed to be comparable with the baseline.

## 2. Ambient Air Quality









#### 3. Ambient Noise







#### 4. Marine Survey

#### 4 a. Marine Water Analysis























## 4 b. Sediment Analysis











## 4 c. Phytoplankton Analysis from Marine Samples



#### 4 d. Zooplankton Analysis from Marine Sample



## 5. Groundwater Analysis











## 6. Surface Water Analysis