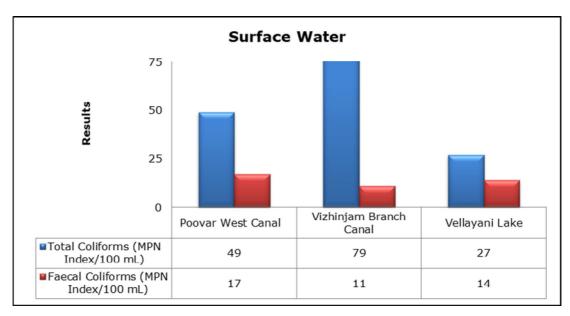

onitoring locations during the month of February except at Proposed Port Estate Area, where the noise readings were recorded slightly higher than the limit; this may be due to the highway construction activities and temple festivities.
- All the parameters of groundwater were recorded within the acceptable limits at all the locations.
- Surface water sample and marine water results were observed to be comparable with the baseline.

## 2. Ambient Air Quality









#### 3. Ambient Noise







#### 4. Marine Survey

#### 4 a. Marine Water Analysis























## 4 b. Sediment Analysis











## 4 c. Phytoplankton Analysis from Marine Samples



#### 4 d. Zooplankton Analysis from Marine Sample



## 5. Groundwater Analysis











## 6. Surface Water Analysis