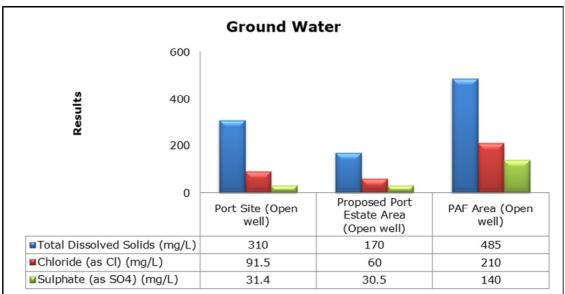

- Noise readings were within limits at all the monitoring locations during the month of February except at Proposed Port Estate Area, where the noise readings were recorded slightly higher than the limit; this may be due to the highway construction activities and temple festivities.
- All the parameters of groundwater were recorded within the acceptable limits at all the locations.
- Surface water sample and marine water results were observed to be comparable with the baseline.

## 2. Ambient Air Quality









#### 3. Ambient Noise







#### 4. Marine Survey

#### 4 a. Marine Water Analysis























## 4 b. Sediment Analysis











## 4 c. Phytoplankton Analysis from Marine Samples



#### 4 d. Zooplankton Analysis from Marine Sample



## 5. Groundwater Analysis











## 6. Surface Water Analysis