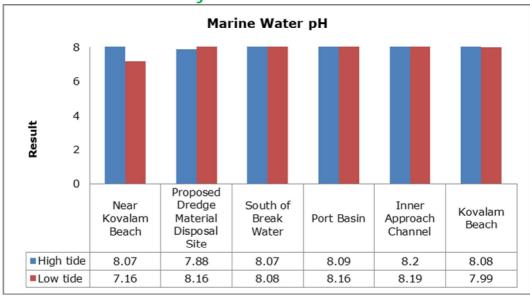

## 1. Summary

- The ambient air quality monitoring results were observed to be within National Ambient Air Quality Standards (NAAQS), 2009 at all the five locations during the month of February.
- Noise readings were within limits at all the monitoring locations during the month of February except at Proposed Port Estate Area, where the noise readings were recorded slightly higher than the limit; this may be due to the highway construction activities and temple festivities.
- All the parameters of groundwater were recorded within the acceptable limits at all the locations.
- Surface water sample and marine water results were observed to be comparable with the baseline.

## 2. Ambient Air Quality









#### 3. Ambient Noise







#### 4. Marine Survey

#### 4 a. Marine Water Analysis























## 4 b. Sediment Analysis











## 4 c. Phytoplankton Analysis from Marine Samples



#### 4 d. Zooplankton Analysis from Marine Sample



## 5. Groundwater Analysis











## 6. Surface Water Analysis