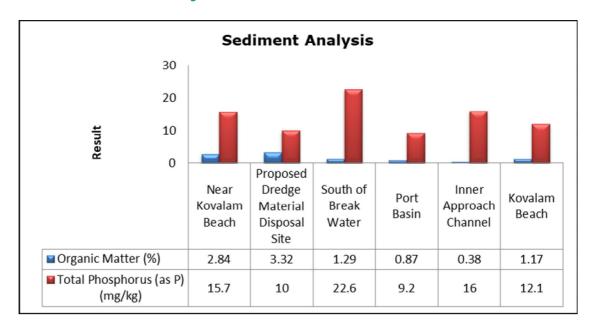

ng results were observed to be within National Ambient Air Quality Standards (NAAQS), 2009 at all the five locations during the month of February.
- Noise readings were within limits at all the monitoring locations during the month of February except at Proposed Port Estate Area, where the noise readings were recorded slightly higher than the limit; this may be due to the highway construction activities and temple festivities.
- All the parameters of groundwater were recorded within the acceptable limits at all the locations.
- Surface water sample and marine water results were observed to be comparable with the baseline.

## 2. Ambient Air Quality









#### 3. Ambient Noise







#### 4. Marine Survey

#### 4 a. Marine Water Analysis























## 4 b. Sediment Analysis











## 4 c. Phytoplankton Analysis from Marine Samples



#### 4 d. Zooplankton Analysis from Marine Sample



## 5. Groundwater Analysis











## 6. Surface Water Analysis