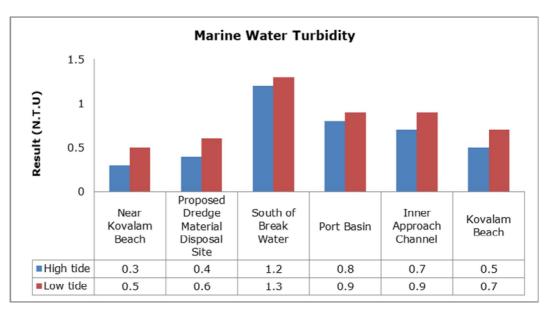

1. Summary

- The ambient air quality monitoring results were observed to be within National Ambient Air Quality Standards (NAAQS), 2009 at all the five locations during the month of February.
- Noise readings were within limits at all the monitoring locations during the month of February except at Proposed Port Estate Area, where the noise readings were recorded slightly higher than the limit; this may be due to the highway construction activities and temple festivities.
- All the parameters of groundwater were recorded within the acceptable limits at all the locations.
- Surface water sample and marine water results were observed to be comparable with the baseline.

## 2. Ambient Air Quality









#### 3. Ambient Noise







#### 4. Marine Survey

#### 4 a. Marine Water Analysis























## 4 b. Sediment Analysis











## 4 c. Phytoplankton Analysis from Marine Samples



#### 4 d. Zooplankton Analysis from Marine Sample



## 5. Groundwater Analysis











## 6. Surface Water Analysis