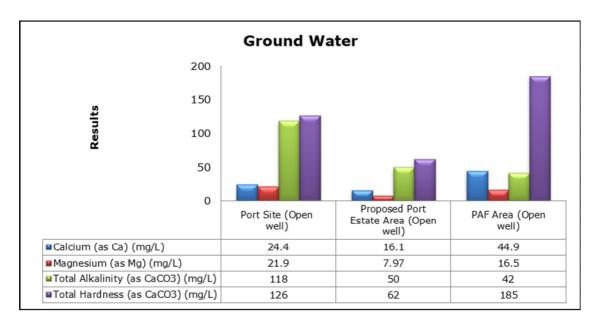

## 5. Groundwater Analysis

#### 1. Summary

- The ambient air quality monitoring results were observed to be within National Ambient Air Quality Standards (NAAQS), 2009 at all the five locations during the month of February.
- Noise readings were within limits at all the monitoring locations during the month of February except at Proposed Port Estate Area, where the noise readings were recorded slightly higher than the limit; this may be due to the highway construction activities and temple festivities.
- All the parameters of groundwater were recorded within the acceptable limits at all the locations.
- Surface water sample and marine water results were observed to be comparable with the baseline.