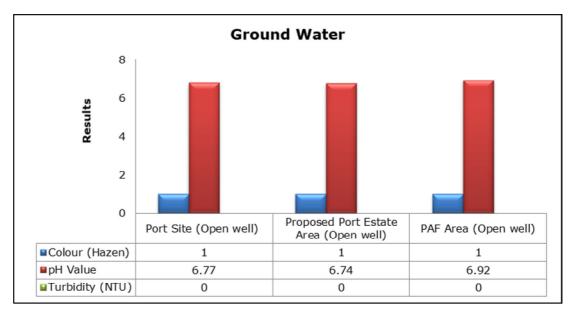

.
- Noise readings were within limits at all the monitoring locations during the month of February except at Proposed Port Estate Area, where the noise readings were recorded slightly higher than the limit; this may be due to the highway construction activities and temple festivities.
- All the parameters of groundwater were recorded within the acceptable limits at all the locations.
- Surface water sample and marine water results were observed to be comparable with the baseline.

## 2. Ambient Air Quality









#### 3. Ambient Noise







#### 4. Marine Survey

#### 4 a. Marine Water Analysis























## 4 b. Sediment Analysis











## 4 c. Phytoplankton Analysis from Marine Samples



#### 4 d. Zooplankton Analysis from Marine Sample



## 5. Groundwater Analysis











## 6. Surface Water Analysis