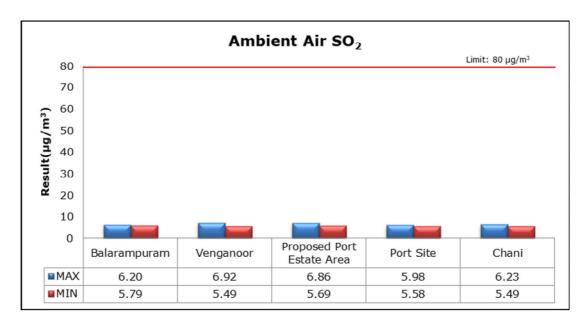

#### 1. Summary

- The ambient air quality monitoring results were observed to be within National Ambient Air Quality Standards (NAAQS), 2009 at all the five locations during the month of February.
- Noise readings were within limits at all the monitoring locations during the month of February except at Proposed Port Estate Area, where the noise readings were recorded slightly higher than the limit; this may be due to the highway construction activities and temple festivities.
- All the parameters of groundwater were recorded within the acceptable limits at all the locations.
- Surface water sample and marine water results were observed to be comparable with the baseline.

## 2. Ambient Air Quality