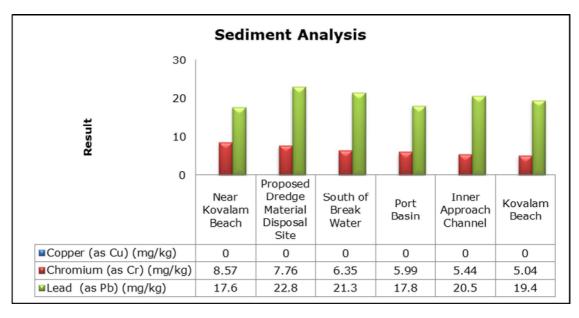

esults were observed to be within National Ambient Air Quality Standards (NAAQS), 2009 at all the five locations during the month of February.
- Noise readings were within limits at all the monitoring locations during the month of February except at Proposed Port Estate Area, where the noise readings were recorded slightly higher than the limit; this may be due to the highway construction activities and temple festivities.
- All the parameters of groundwater were recorded within the acceptable limits at all the locations.
- Surface water sample and marine water results were observed to be comparable with the baseline.

## 2. Ambient Air Quality









#### 3. Ambient Noise







#### 4. Marine Survey

#### 4 a. Marine Water Analysis























## 4 b. Sediment Analysis











## 4 c. Phytoplankton Analysis from Marine Samples



#### 4 d. Zooplankton Analysis from Marine Sample



## 5. Groundwater Analysis











## 6. Surface Water Analysis