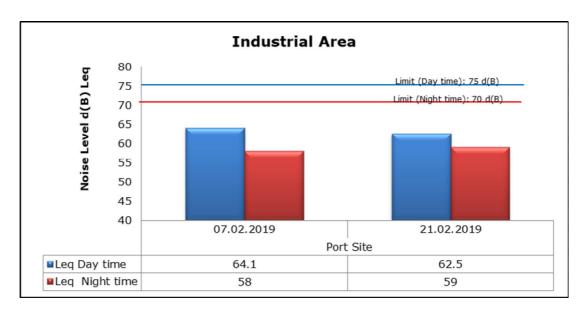

#### 3. Ambient Noise

#### 1. Summary

- The ambient air quality monitoring results were observed to be within National Ambient Air Quality Standards (NAAQS), 2009 at all the five locations during the month of February.
- Noise readings were within limits at all the monitoring locations during the month of February except at Proposed Port Estate Area, where the noise readings were recorded slightly higher than the limit; this may be due to the highway construction activities and temple festivities.
- All the parameters of groundwater were recorded within the acceptable limits at all the locations.
- Surface water sample and marine water results were observed to be comparable with the baseline.