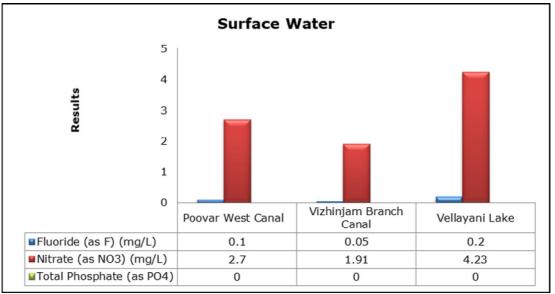

monitoring locations during the month of February except at Proposed Port Estate Area, where the noise readings were recorded slightly higher than the limit; this may be due to the highway construction activities and temple festivities.
- All the parameters of groundwater were recorded within the acceptable limits at all the locations.
- Surface water sample and marine water results were observed to be comparable with the baseline.

## 2. Ambient Air Quality









#### 3. Ambient Noise







#### 4. Marine Survey

#### 4 a. Marine Water Analysis























## 4 b. Sediment Analysis











## 4 c. Phytoplankton Analysis from Marine Samples



#### 4 d. Zooplankton Analysis from Marine Sample



## 5. Groundwater Analysis











## 6. Surface Water Analysis