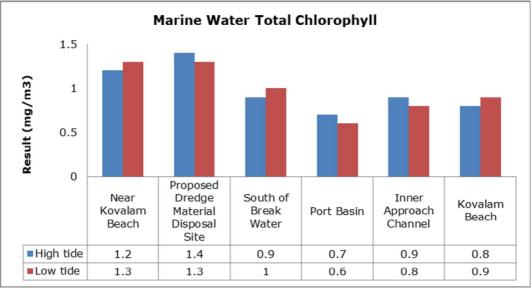

ambient air quality monitoring results were observed to be within National Ambient Air Quality Standards (NAAQS), 2009 at all the five locations during the month of February.
- Noise readings were within limits at all the monitoring locations during the month of February except at Proposed Port Estate Area, where the noise readings were recorded slightly higher than the limit; this may be due to the highway construction activities and temple festivities.
- All the parameters of groundwater were recorded within the acceptable limits at all the locations.
- Surface water sample and marine water results were observed to be comparable with the baseline.

## 2. Ambient Air Quality









#### 3. Ambient Noise







#### 4. Marine Survey

#### 4 a. Marine Water Analysis























## 4 b. Sediment Analysis











## 4 c. Phytoplankton Analysis from Marine Samples



#### 4 d. Zooplankton Analysis from Marine Sample



## 5. Groundwater Analysis











## 6. Surface Water Analysis