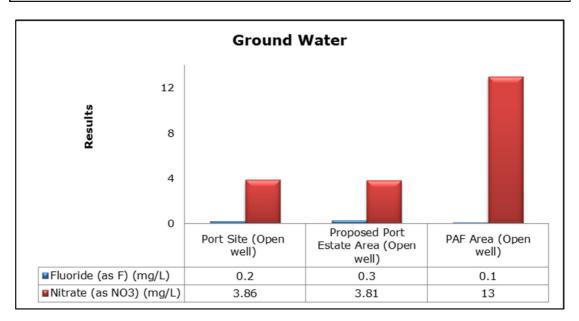

## 5. Groundwater Analysis

#### 1. Summary

- The ambient air quality monitoring results were observed to be within National Ambient Air Quality Standards (NAAQS), 2009 at all the five locations during the month of February.
- Noise readings were within limits at all the monitoring locations during the month of February except at Proposed Port Estate Area, where the noise readings were recorded slightly higher than the limit; this may be due to the highway construction activities and temple festivities.
- All the parameters of groundwater were recorded within the acceptable limits at all the locations.
- Surface water sample and marine water results were observed to be comparable with the baseline.