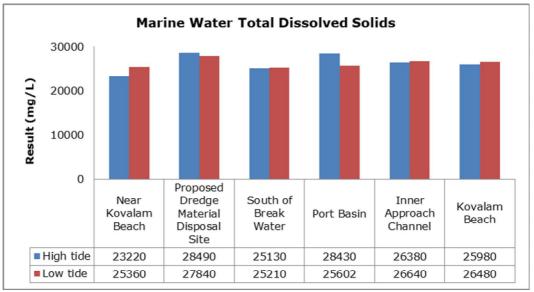

mmary

- The ambient air quality monitoring results were observed to be within National Ambient Air Quality Standards (NAAQS), 2009 at all the five locations during the month of February.
- Noise readings were within limits at all the monitoring locations during the month of February except at Proposed Port Estate Area, where the noise readings were recorded slightly higher than the limit; this may be due to the highway construction activities and temple festivities.
- All the parameters of groundwater were recorded within the acceptable limits at all the locations.
- Surface water sample and marine water results were observed to be comparable with the baseline.

## 2. Ambient Air Quality









#### 3. Ambient Noise







#### 4. Marine Survey

#### 4 a. Marine Water Analysis























## 4 b. Sediment Analysis











## 4 c. Phytoplankton Analysis from Marine Samples



#### 4 d. Zooplankton Analysis from Marine Sample



## 5. Groundwater Analysis











## 6. Surface Water Analysis