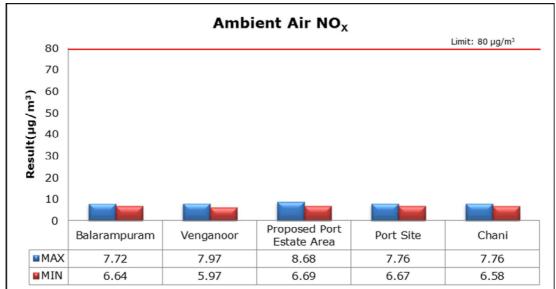

## 2. Ambient Air Quality

#### 1. Summary

- The ambient air quality monitoring results were observed to be within National Ambient Air Quality Standards (NAAQS), 2009 at all the five locations during the month of February.
- Noise readings were within limits at all the monitoring locations during the month of February except at Proposed Port Estate Area, where the noise readings were recorded slightly higher than the limit; this may be due to the highway construction activities and temple festivities.
- All the parameters of groundwater were recorded within the acceptable limits at all the locations.
- Surface water sample and marine water results were observed to be comparable with the baseline.