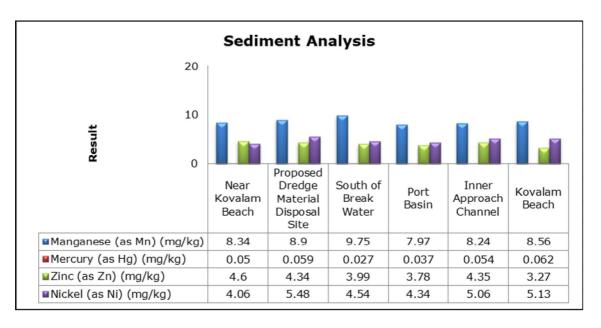

ults were observed to be within National Ambient Air Quality Standards (NAAQS), 2009 at all the five locations during the month of February.
- Noise readings were within limits at all the monitoring locations during the month of February except at Proposed Port Estate Area, where the noise readings were recorded slightly higher than the limit; this may be due to the highway construction activities and temple festivities.
- All the parameters of groundwater were recorded within the acceptable limits at all the locations.
- Surface water sample and marine water results were observed to be comparable with the baseline.

## 2. Ambient Air Quality









#### 3. Ambient Noise







#### 4. Marine Survey

#### 4 a. Marine Water Analysis























## 4 b. Sediment Analysis











## 4 c. Phytoplankton Analysis from Marine Samples



#### 4 d. Zooplankton Analysis from Marine Sample



## 5. Groundwater Analysis











## 6. Surface Water Analysis