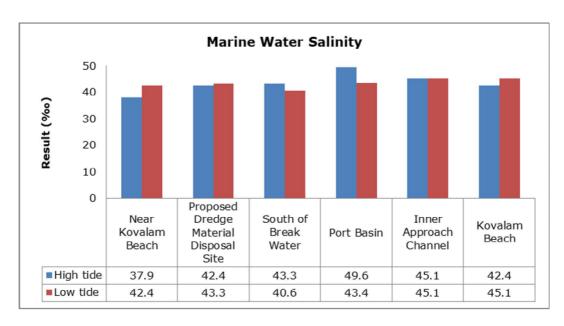

he ambient air quality monitoring results were observed to be within National Ambient Air Quality Standards (NAAQS), 2009 at all the five locations during the month of February.
- Noise readings were within limits at all the monitoring locations during the month of February except at Proposed Port Estate Area, where the noise readings were recorded slightly higher than the limit; this may be due to the highway construction activities and temple festivities.
- All the parameters of groundwater were recorded within the acceptable limits at all the locations.
- Surface water sample and marine water results were observed to be comparable with the baseline.

## 2. Ambient Air Quality









#### 3. Ambient Noise







#### 4. Marine Survey

#### 4 a. Marine Water Analysis























## 4 b. Sediment Analysis











## 4 c. Phytoplankton Analysis from Marine Samples



#### 4 d. Zooplankton Analysis from Marine Sample



## 5. Groundwater Analysis











## 6. Surface Water Analysis