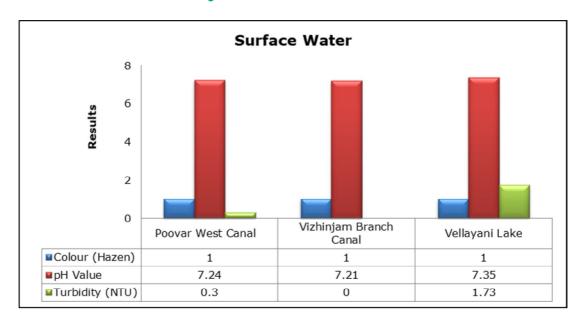

## 6. Surface Water Analysis

#### 1. Summary

- The ambient air quality monitoring results were observed to be within National Ambient Air Quality Standards (NAAQS), 2009 at all the five locations during the month of February.
- Noise readings were within limits at all the monitoring locations during the month of February except at Proposed Port Estate Area, where the noise readings were recorded slightly higher than the limit; this may be due to the highway construction activities and temple festivities.
- All the parameters of groundwater were recorded within the acceptable limits at all the locations.
- Surface water sample and marine water results were observed to be comparable with the baseline.