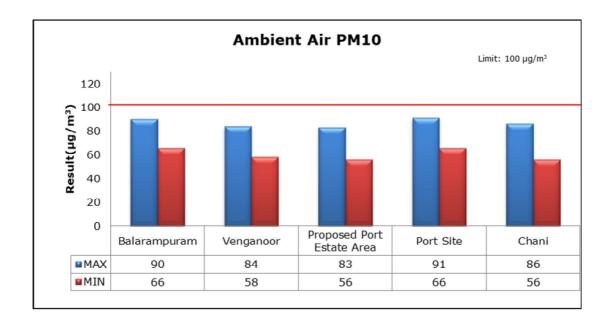

#### 1. Summary

- The ambient air quality monitoring results were observed to be within National Ambient Air Quality Standards (NAAQS), 2009 at all the five locations during the month of February.
- Noise readings were within limits at all the monitoring locations during the month of February except at Proposed Port Estate Area, where the noise readings were recorded slightly higher than the limit; this may be due to the highway construction activities and temple festivities.
- All the parameters of groundwater were recorded within the acceptable limits at all the locations.
- Surface water sample and marine water results were observed to be comparable with the baseline.

## 2. Ambient Air Quality