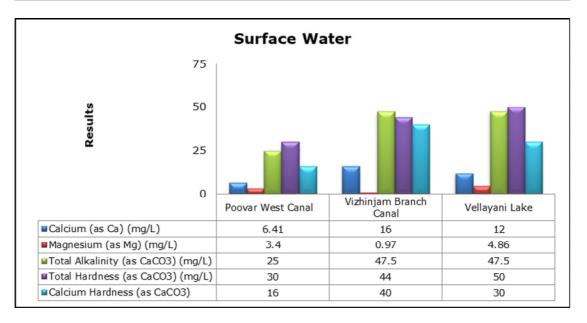

the monitoring locations during the month of February except at Proposed Port Estate Area, where the noise readings were recorded slightly higher than the limit; this may be due to the highway construction activities and temple festivities.
- All the parameters of groundwater were recorded within the acceptable limits at all the locations.
- Surface water sample and marine water results were observed to be comparable with the baseline.

## 2. Ambient Air Quality









#### 3. Ambient Noise







#### 4. Marine Survey

#### 4 a. Marine Water Analysis























## 4 b. Sediment Analysis











## 4 c. Phytoplankton Analysis from Marine Samples



#### 4 d. Zooplankton Analysis from Marine Sample



## 5. Groundwater Analysis











## 6. Surface Water Analysis