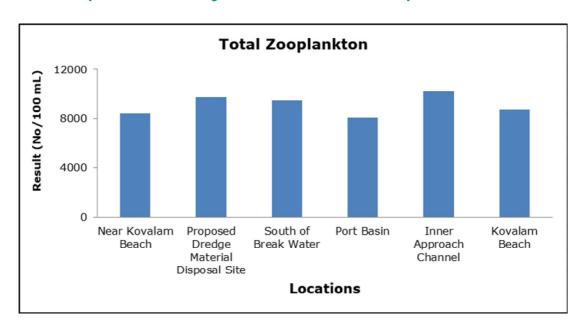

s during the month of February.
- Noise readings were within limits at all the monitoring locations during the month of February except at Proposed Port Estate Area, where the noise readings were recorded slightly higher than the limit; this may be due to the highway construction activities and temple festivities.
- All the parameters of groundwater were recorded within the acceptable limits at all the locations.
- Surface water sample and marine water results were observed to be comparable with the baseline.

## 2. Ambient Air Quality









#### 3. Ambient Noise







#### 4. Marine Survey

#### 4 a. Marine Water Analysis























## 4 b. Sediment Analysis











## 4 c. Phytoplankton Analysis from Marine Samples



#### 4 d. Zooplankton Analysis from Marine Sample



## 5. Groundwater Analysis











## 6. Surface Water Analysis