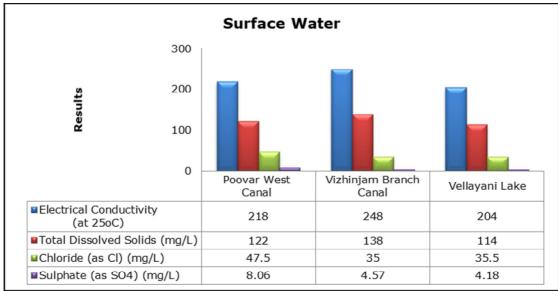

ll the monitoring locations during the month of February except at Proposed Port Estate Area, where the noise readings were recorded slightly higher than the limit; this may be due to the highway construction activities and temple festivities.
- All the parameters of groundwater were recorded within the acceptable limits at all the locations.
- Surface water sample and marine water results were observed to be comparable with the baseline.

## 2. Ambient Air Quality









#### 3. Ambient Noise







#### 4. Marine Survey

#### 4 a. Marine Water Analysis























## 4 b. Sediment Analysis











## 4 c. Phytoplankton Analysis from Marine Samples



#### 4 d. Zooplankton Analysis from Marine Sample



## 5. Groundwater Analysis











## 6. Surface Water Analysis