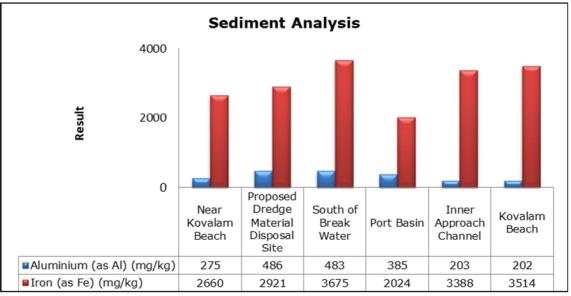

results were observed to be within National Ambient Air Quality Standards (NAAQS), 2009 at all the five locations during the month of February.
- Noise readings were within limits at all the monitoring locations during the month of February except at Proposed Port Estate Area, where the noise readings were recorded slightly higher than the limit; this may be due to the highway construction activities and temple festivities.
- All the parameters of groundwater were recorded within the acceptable limits at all the locations.
- Surface water sample and marine water results were observed to be comparable with the baseline.

## 2. Ambient Air Quality









#### 3. Ambient Noise







#### 4. Marine Survey

#### 4 a. Marine Water Analysis























## 4 b. Sediment Analysis











## 4 c. Phytoplankton Analysis from Marine Samples



#### 4 d. Zooplankton Analysis from Marine Sample



## 5. Groundwater Analysis











## 6. Surface Water Analysis