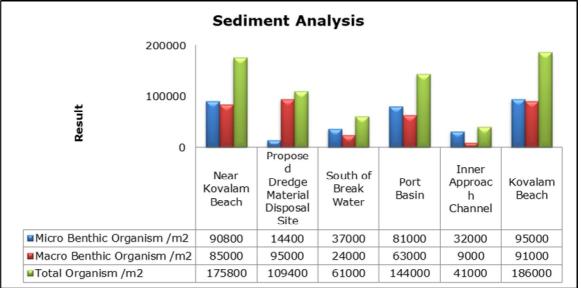

ts were observed to be within National Ambient Air Quality Standards (NAAQS), 2009 at all the five locations during the month of February.
- Noise readings were within limits at all the monitoring locations during the month of February except at Proposed Port Estate Area, where the noise readings were recorded slightly higher than the limit; this may be due to the highway construction activities and temple festivities.
- All the parameters of groundwater were recorded within the acceptable limits at all the locations.
- Surface water sample and marine water results were observed to be comparable with the baseline.

## 2. Ambient Air Quality









#### 3. Ambient Noise







#### 4. Marine Survey

#### 4 a. Marine Water Analysis























## 4 b. Sediment Analysis











## 4 c. Phytoplankton Analysis from Marine Samples



#### 4 d. Zooplankton Analysis from Marine Sample



## 5. Groundwater Analysis











## 6. Surface Water Analysis