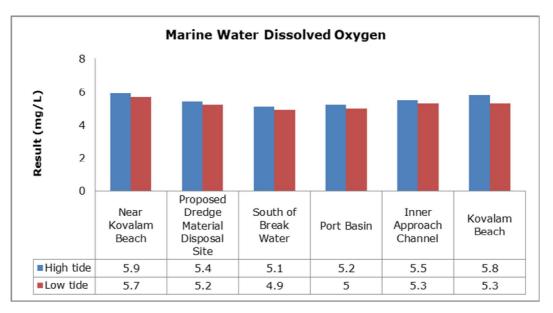

ary

- The ambient air quality monitoring results were observed to be within National Ambient Air Quality Standards (NAAQS), 2009 at all the five locations during the month of February.
- Noise readings were within limits at all the monitoring locations during the month of February except at Proposed Port Estate Area, where the noise readings were recorded slightly higher than the limit; this may be due to the highway construction activities and temple festivities.
- All the parameters of groundwater were recorded within the acceptable limits at all the locations.
- Surface water sample and marine water results were observed to be comparable with the baseline.

## 2. Ambient Air Quality









#### 3. Ambient Noise







#### 4. Marine Survey

#### 4 a. Marine Water Analysis























## 4 b. Sediment Analysis











## 4 c. Phytoplankton Analysis from Marine Samples



#### 4 d. Zooplankton Analysis from Marine Sample



## 5. Groundwater Analysis











## 6. Surface Water Analysis