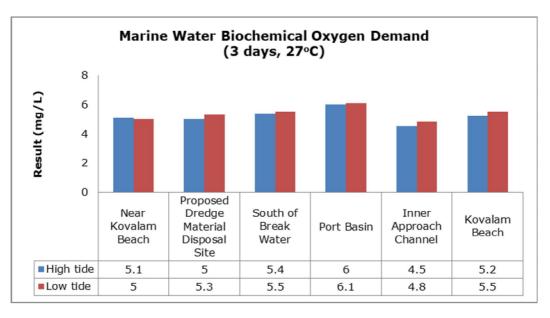

y

- The ambient air quality monitoring results were observed to be within National Ambient Air Quality Standards (NAAQS), 2009 at all the five locations during the month of February.
- Noise readings were within limits at all the monitoring locations during the month of February except at Proposed Port Estate Area, where the noise readings were recorded slightly higher than the limit; this may be due to the highway construction activities and temple festivities.
- All the parameters of groundwater were recorded within the acceptable limits at all the locations.
- Surface water sample and marine water results were observed to be comparable with the baseline.

## 2. Ambient Air Quality









#### 3. Ambient Noise







#### 4. Marine Survey

#### 4 a. Marine Water Analysis























## 4 b. Sediment Analysis











## 4 c. Phytoplankton Analysis from Marine Samples



#### 4 d. Zooplankton Analysis from Marine Sample



## 5. Groundwater Analysis











## 6. Surface Water Analysis