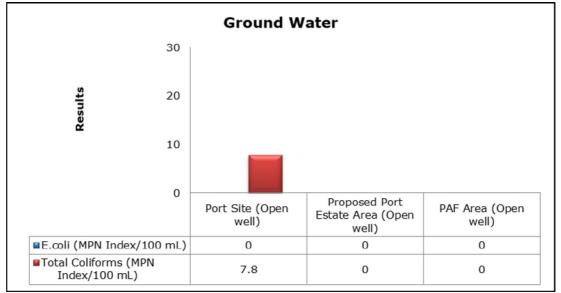

## 5. Groundwater Analysis

#### 1. Summary

- The ambient air quality monitoring results were observed to be within National Ambient Air Quality Standards (NAAQS), 2009 at all the five locations during the month of February.
- Noise readings were within limits at all the monitoring locations during the month of February except at Proposed Port Estate Area, where the noise readings were recorded slightly higher than the limit; this may be due to the highway construction activities and temple festivities.
- All the parameters of groundwater were recorded within the acceptable limits at all the locations.
- Surface water sample and marine water results were observed to be comparable with the baseline.