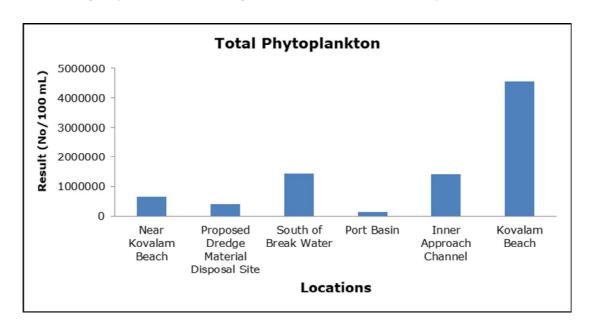

lity Standards (NAAQS), 2009 at all the five locations during the month of February.
- Noise readings were within limits at all the monitoring locations during the month of February except at Proposed Port Estate Area, where the noise readings were recorded slightly higher than the limit; this may be due to the highway construction activities and temple festivities.
- All the parameters of groundwater were recorded within the acceptable limits at all the locations.
- Surface water sample and marine water results were observed to be comparable with the baseline.

## 2. Ambient Air Quality









#### 3. Ambient Noise







#### 4. Marine Survey

#### 4 a. Marine Water Analysis























## 4 b. Sediment Analysis











## 4 c. Phytoplankton Analysis from Marine Samples



#### 4 d. Zooplankton Analysis from Marine Sample



## 5. Groundwater Analysis











## 6. Surface Water Analysis