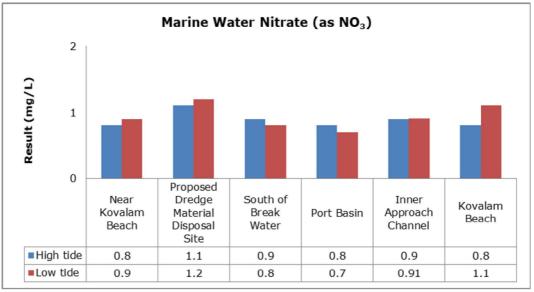

- The ambient air quality monitoring results were observed to be within National Ambient Air Quality Standards (NAAQS), 2009 at all the five locations during the month of February.
- Noise readings were within limits at all the monitoring locations during the month of February except at Proposed Port Estate Area, where the noise readings were recorded slightly higher than the limit; this may be due to the highway construction activities and temple festivities.
- All the parameters of groundwater were recorded within the acceptable limits at all the locations.
- Surface water sample and marine water results were observed to be comparable with the baseline.

## 2. Ambient Air Quality









#### 3. Ambient Noise







#### 4. Marine Survey

#### 4 a. Marine Water Analysis























## 4 b. Sediment Analysis











## 4 c. Phytoplankton Analysis from Marine Samples



#### 4 d. Zooplankton Analysis from Marine Sample



## 5. Groundwater Analysis











## 6. Surface Water Analysis