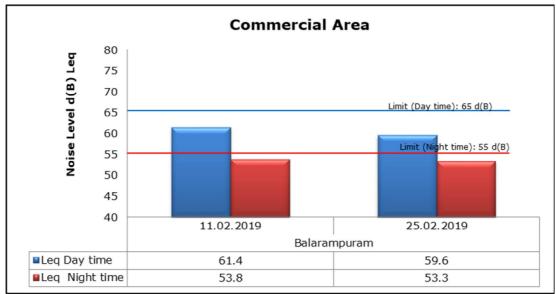

#### 3. Ambient Noise

#### 1. Summary

- The ambient air quality monitoring results were observed to be within National Ambient Air Quality Standards (NAAQS), 2009 at all the five locations during the month of February.
- Noise readings were within limits at all the monitoring locations during the month of February except at Proposed Port Estate Area, where the noise readings were recorded slightly higher than the limit; this may be due to the highway construction activities and temple festivities.
- All the parameters of groundwater were recorded within the acceptable limits at all the locations.
- Surface water sample and marine water results were observed to be comparable with the baseline.