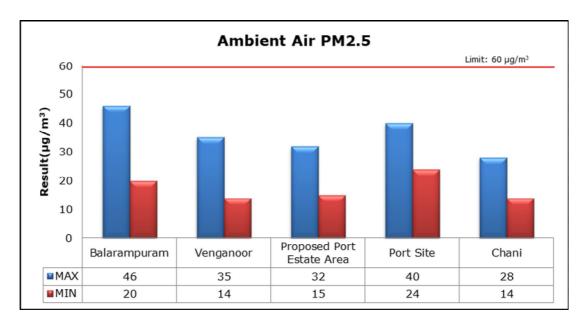

#### 1. Summary

- The ambient air quality monitoring results were observed to be within National Ambient Air Quality Standards (NAAQS), 2009 at all the five locations during the month of December.
- Noise readings were within limits at all the monitoring locations during the month of December except during day time at Proposed Port Estate Area and Chani, near Proposed Port Estate Area the higher noise is due to highway construction activities going on nearby to monitoring location, at Chani the reading were recorded higher during the day time only once and it may be due to traffic on the road adjacent to monitoring location.
- All the parameters of groundwater were recorded within the acceptable limits at all the locations.
- Surface water sample and marine water results were observed to be comparable with the baseline.

# 2. Ambient Air Quality