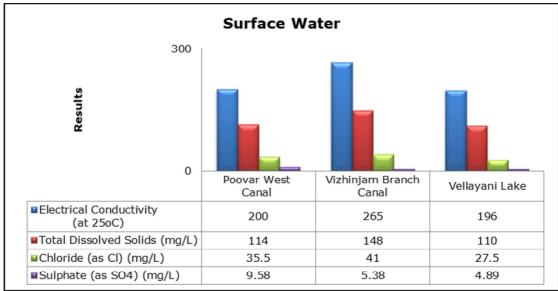

# 6. Surface Water Analysis

#### 1. Summary

- The ambient air quality monitoring results were observed to be within National Ambient Air Quality Standards (NAAQS), 2009 at all the five locations during the month of December.
- Noise readings were within limits at all the monitoring locations during the month of December except during day time at Proposed Port Estate Area and Chani, near Proposed Port Estate Area the higher noise is due to highway construction activities going on nearby to monitoring location, at Chani the reading were recorded higher during the day time only once and it may be due to traffic on the road adjacent to monitoring location.
- All the parameters of groundwater were recorded within the acceptable limits at all the locations.
- Surface water sample and marine water results were observed to be comparable with the baseline.