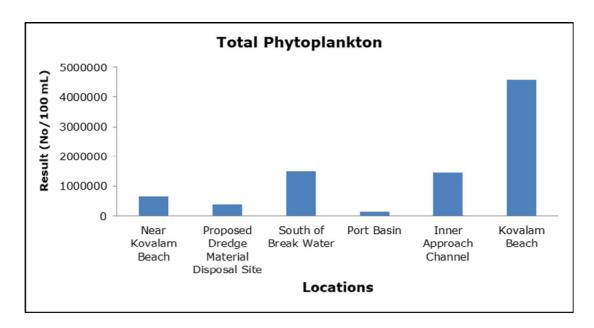

onitoring locations during the month of December except during day time at Proposed Port Estate Area and Chani, near Proposed Port Estate Area the higher noise is due to highway construction activities going on nearby to monitoring location, at Chani the reading were recorded higher during the day time only once and it may be due to traffic on the road adjacent to monitoring location.
- All the parameters of groundwater were recorded within the acceptable limits at all the locations.
- Surface water sample and marine water results were observed to be comparable with the baseline.

# 2. Ambient Air Quality









#### 3. Ambient Noise







#### 4. Marine Survey

# 4 a. Marine Water Analysis







#### 4 b. Sediment Analysis











# 4 c. Phytoplankton Analysis from Marine Samples



#### 4 d. Zooplankton Analysis from Marine Sample



# 5. Groundwater Analysis











# 6. Surface Water Analysis