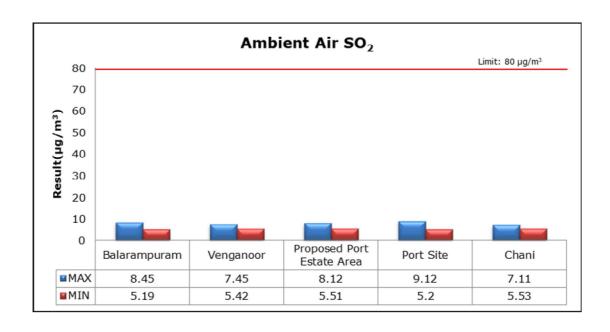

#### 1. Summary

- The ambient air quality monitoring results were observed to be within National Ambient Air Quality Standards (NAAQS), 2009 at all the five locations during the month of December.
- Noise readings were within limits at all the monitoring locations during the month of December except during day time at Proposed Port Estate Area and Chani, near Proposed Port Estate Area the higher noise is due to highway construction activities going on nearby to monitoring location, at Chani the reading were recorded higher during the day time only once and it may be due to traffic on the road adjacent to monitoring location.
- All the parameters of groundwater were recorded within the acceptable limits at all the locations.
- Surface water sample and marine water results were observed to be comparable with the baseline.

# 2. Ambient Air Quality