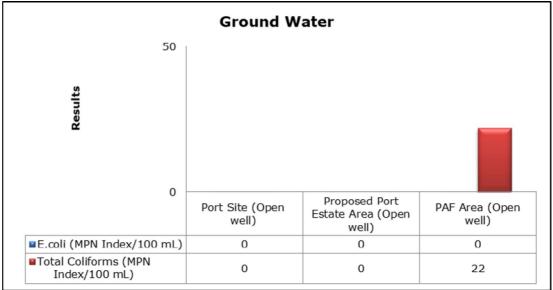

# 5. Groundwater Analysis

#### 1. Summary

- The ambient air quality monitoring results were observed to be within National Ambient Air Quality Standards (NAAQS), 2009 at all the five locations during the month of December.
- Noise readings were within limits at all the monitoring locations during the month of December except during day time at Proposed Port Estate Area and Chani, near Proposed Port Estate Area the higher noise is due to highway construction activities going on nearby to monitoring location, at Chani the reading were recorded higher during the day time only once and it may be due to traffic on the road adjacent to monitoring location.
- All the parameters of groundwater were recorded within the acceptable limits at all the locations.
- Surface water sample and marine water results were observed to be comparable with the baseline.