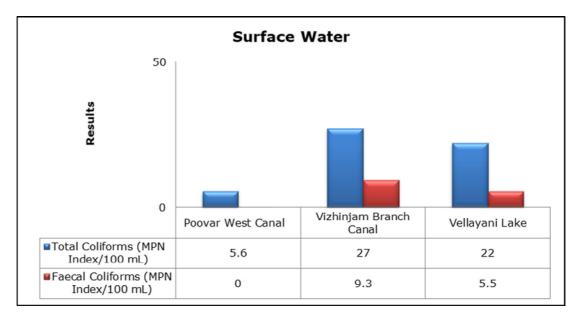

Estate Area the higher noise is due to highway construction activities going on nearby to monitoring location, at Chani the reading were recorded higher during the day time only once and it may be due to traffic on the road adjacent to monitoring location.
- All the parameters of groundwater were recorded within the acceptable limits at all the locations.
- Surface water sample and marine water results were observed to be comparable with the baseline.

# 2. Ambient Air Quality









#### 3. Ambient Noise







#### 4. Marine Survey

# 4 a. Marine Water Analysis







#### 4 b. Sediment Analysis











# 4 c. Phytoplankton Analysis from Marine Samples



#### 4 d. Zooplankton Analysis from Marine Sample



# 5. Groundwater Analysis











# 6. Surface Water Analysis