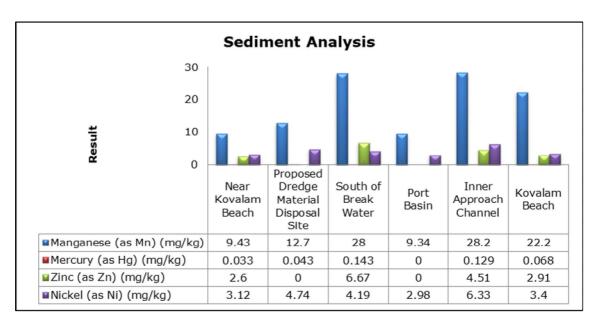

ember.
- Noise readings were within limits at all the monitoring locations during the month of December except during day time at Proposed Port Estate Area and Chani, near Proposed Port Estate Area the higher noise is due to highway construction activities going on nearby to monitoring location, at Chani the reading were recorded higher during the day time only once and it may be due to traffic on the road adjacent to monitoring location.
- All the parameters of groundwater were recorded within the acceptable limits at all the locations.
- Surface water sample and marine water results were observed to be comparable with the baseline.

# 2. Ambient Air Quality









#### 3. Ambient Noise







#### 4. Marine Survey

# 4 a. Marine Water Analysis







#### 4 b. Sediment Analysis











# 4 c. Phytoplankton Analysis from Marine Samples



#### 4 d. Zooplankton Analysis from Marine Sample



# 5. Groundwater Analysis











# 6. Surface Water Analysis