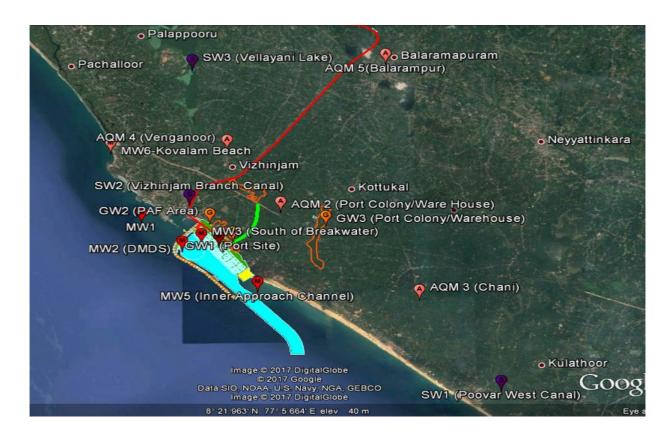

# **Environment Monitoring Locations:**

| SI. No. | Environmental Attribute           | Location                                     |
|---------|-----------------------------------|----------------------------------------------|
| 1.      | Ambient Air Quality<br>Monitoring | Port Site (AQM1)                             |
|         |                                   | Proposed Port Estate Area (AQM2)             |
|         |                                   | Chani (AQM3)                                 |
|         |                                   | Venganoor (AQM4)                             |
|         |                                   | Balarampuram (AQM5)                          |
| 2.      | Ambient Noise                     | Port Site                                    |
|         |                                   | Proposed Port Estate Area                    |
|         |                                   | Chani                                        |
|         |                                   | Venganoor                                    |
|         |                                   | Balarampuram                                 |
| 3.      | Marine Water                      | Near Kovalam Beach (MW1)                     |
|         |                                   | Proposed Dredge Material Disposal Site (MW2) |
|         |                                   | South of Break Water (MW3)                   |
|         |                                   | Port Basin (MW4)                             |
|         |                                   | Inner Approach Channel (MW5)                 |
|         |                                   | Kovalam Beach (MW 6)                         |
| 4.      | Groundwater                       | Port Site (GW 1)                             |
|         |                                   | PAF Area (GW 2)                              |
|         |                                   | Proposed Port Estate Area (GW 3)             |
| 5.      | Surface Water                     | Poovar West Canal (SW 1)                     |
|         |                                   | Vizhinjam Branch Canal (SW 2)                |
|         |                                   | Vellayani Lake (SW 3)                        |