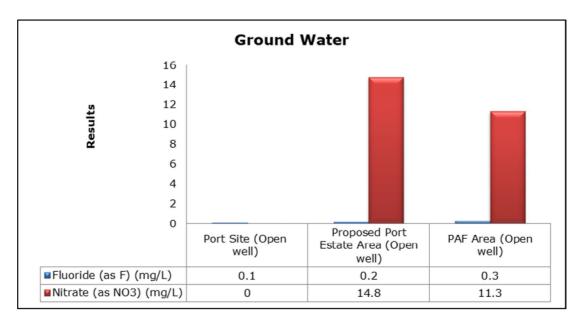

# 5. Groundwater Analysis

#### 1. Summary

- The ambient air quality monitoring results were observed to be within National Ambient Air Quality Standards (NAAQS), 2009 at all the five locations during the month of December.
- Noise readings were within limits at all the monitoring locations during the month of December except during day time at Proposed Port Estate Area and Chani, near Proposed Port Estate Area the higher noise is due to highway construction activities going on nearby to monitoring location, at Chani the reading were recorded higher during the day time only once and it may be due to traffic on the road adjacent to monitoring location.
- All the parameters of groundwater were recorded within the acceptable limits at all the locations.
- Surface water sample and marine water results were observed to be comparable with the baseline.