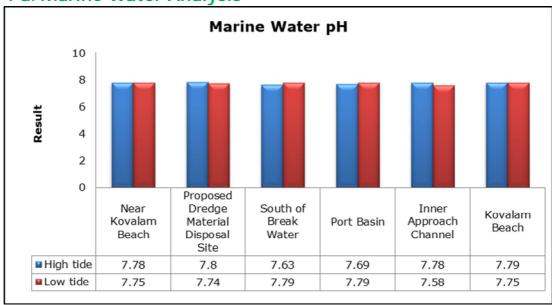

# 4 a. Marine Water Analysis

#### 1. Summary

- The ambient air quality monitoring results were observed to be within National Ambient Air Quality Standards (NAAQS), 2009 at all the five locations during the month of December.
- Noise readings were within limits at all the monitoring locations during the month of December except during day time at Proposed Port Estate Area and Chani, near Proposed Port Estate Area the higher noise is due to highway construction activities going on nearby to monitoring location, at Chani the reading were recorded higher during the day time only once and it may be due to traffic on the road adjacent to monitoring location.
- All the parameters of groundwater were recorded within the acceptable limits at all the locations.
- Surface water sample and marine water results were observed to be comparable with the baseline.