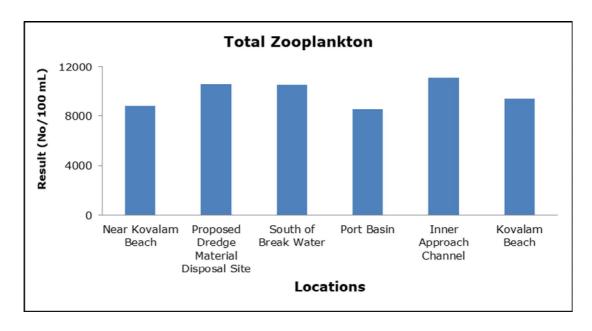

pt during day time at Proposed Port Estate Area and Chani, near Proposed Port Estate Area the higher noise is due to highway construction activities going on nearby to monitoring location, at Chani the reading were recorded higher during the day time only once and it may be due to traffic on the road adjacent to monitoring location.
- All the parameters of groundwater were recorded within the acceptable limits at all the locations.
- Surface water sample and marine water results were observed to be comparable with the baseline.

# 2. Ambient Air Quality









#### 3. Ambient Noise







#### 4. Marine Survey

# 4 a. Marine Water Analysis







#### 4 b. Sediment Analysis











# 4 c. Phytoplankton Analysis from Marine Samples



#### 4 d. Zooplankton Analysis from Marine Sample



# 5. Groundwater Analysis











# 6. Surface Water Analysis