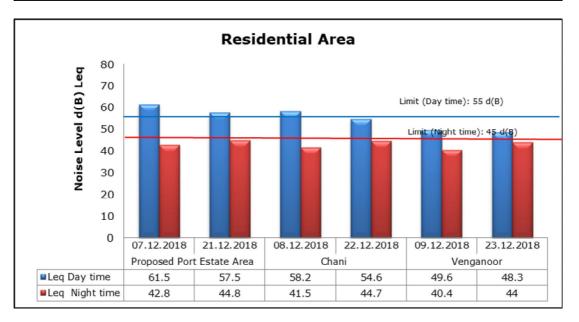

#### 3. Ambient Noise

#### 1. Summary

- The ambient air quality monitoring results were observed to be within National Ambient Air Quality Standards (NAAQS), 2009 at all the five locations during the month of December.
- Noise readings were within limits at all the monitoring locations during the month of December except during day time at Proposed Port Estate Area and Chani, near Proposed Port Estate Area the higher noise is due to highway construction activities going on nearby to monitoring location, at Chani the reading were recorded higher during the day time only once and it may be due to traffic on the road adjacent to monitoring location.
- All the parameters of groundwater were recorded within the acceptable limits at all the locations.
- Surface water sample and marine water results were observed to be comparable with the baseline.