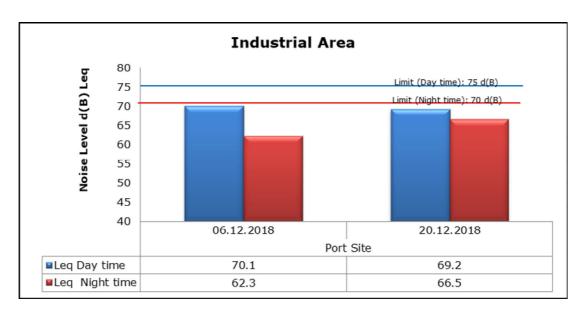

#### 3. Ambient Noise

#### 1. Summary

- The ambient air quality monitoring results were observed to be within National Ambient Air Quality Standards (NAAQS), 2009 at all the five locations during the month of December.
- Noise readings were within limits at all the monitoring locations during the month of December except during day time at Proposed Port Estate Area and Chani, near Proposed Port Estate Area the higher noise is due to highway construction activities going on nearby to monitoring location, at Chani the reading were recorded higher during the day time only once and it may be due to traffic on the road adjacent to monitoring location.
- All the parameters of groundwater were recorded within the acceptable limits at all the locations.
- Surface water sample and marine water results were observed to be comparable with the baseline.