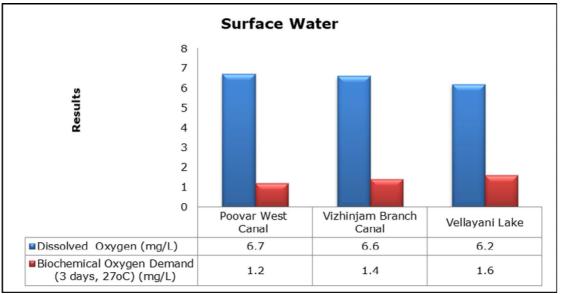

# 6. Surface Water Analysis

#### 1. Summary

- The ambient air quality monitoring results were observed to be within National Ambient Air Quality Standards (NAAQS), 2009 at all the five locations during the month of December.
- Noise readings were within limits at all the monitoring locations during the month of December except during day time at Proposed Port Estate Area and Chani, near Proposed Port Estate Area the higher noise is due to highway construction activities going on nearby to monitoring location, at Chani the reading were recorded higher during the day time only once and it may be due to traffic on the road adjacent to monitoring location.
- All the parameters of groundwater were recorded within the acceptable limits at all the locations.
- Surface water sample and marine water results were observed to be comparable with the baseline.