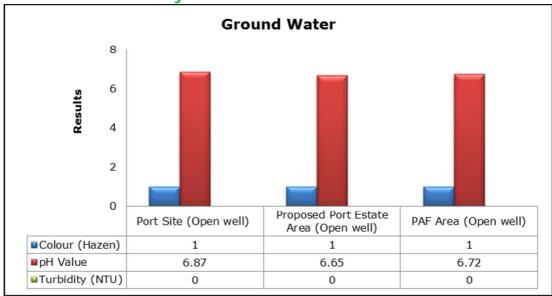

#### 1. Summary

- The ambient air quality monitoring results were observed to be within National Ambient Air Quality Standards (NAAQS), 2009 at all the five locations during the month of December.
- Noise readings were within limits at all the monitoring locations during the month of December except during day time at Proposed Port Estate Area and Chani, near Proposed Port Estate Area the higher noise is due to highway construction activities going on nearby to monitoring location, at Chani the reading were recorded higher during the day time only once and it may be due to traffic on the road adjacent to monitoring location.
- All the parameters of groundwater were recorded within the acceptable limits at all the locations.
- Surface water sample and marine water results were observed to be comparable with the baseline.

# 5. Groundwater Analysis