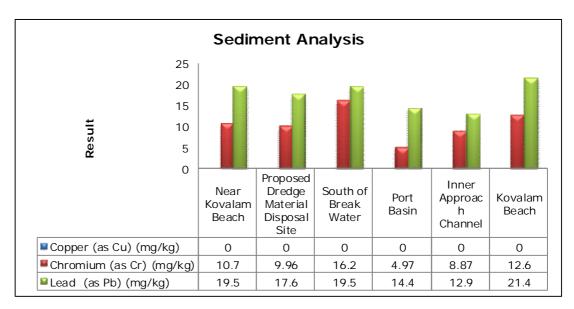

ecember.
- Noise readings were within limits at all the monitoring locations during the month of December except during day time at Proposed Port Estate Area and Chani, near Proposed Port Estate Area the higher noise is due to highway construction activities going on nearby to monitoring location, at Chani the reading were recorded higher during the day time only once and it may be due to traffic on the road adjacent to monitoring location.
- All the parameters of groundwater were recorded within the acceptable limits at all the locations.
- Surface water sample and marine water results were observed to be comparable with the baseline.

# 2. Ambient Air Quality









#### 3. Ambient Noise







#### 4. Marine Survey

# 4 a. Marine Water Analysis







#### 4 b. Sediment Analysis











# 4 c. Phytoplankton Analysis from Marine Samples



#### 4 d. Zooplankton Analysis from Marine Sample



# 5. Groundwater Analysis











# 6. Surface Water Analysis