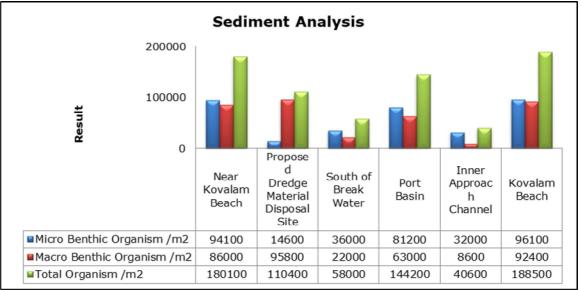

ber.
- Noise readings were within limits at all the monitoring locations during the month of December except during day time at Proposed Port Estate Area and Chani, near Proposed Port Estate Area the higher noise is due to highway construction activities going on nearby to monitoring location, at Chani the reading were recorded higher during the day time only once and it may be due to traffic on the road adjacent to monitoring location.
- All the parameters of groundwater were recorded within the acceptable limits at all the locations.
- Surface water sample and marine water results were observed to be comparable with the baseline.

# 2. Ambient Air Quality









#### 3. Ambient Noise







#### 4. Marine Survey

# 4 a. Marine Water Analysis







#### 4 b. Sediment Analysis











# 4 c. Phytoplankton Analysis from Marine Samples



#### 4 d. Zooplankton Analysis from Marine Sample



# 5. Groundwater Analysis











# 6. Surface Water Analysis