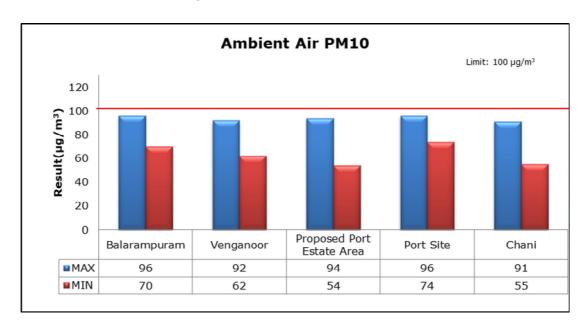

#### 1. Summary

- The ambient air quality monitoring results were observed to be within National Ambient Air Quality Standards (NAAQS), 2009 at all the five locations during the month of December.
- Noise readings were within limits at all the monitoring locations during the month of December except during day time at Proposed Port Estate Area and Chani, near Proposed Port Estate Area the higher noise is due to highway construction activities going on nearby to monitoring location, at Chani the reading were recorded higher during the day time only once and it may be due to traffic on the road adjacent to monitoring location.
- All the parameters of groundwater were recorded within the acceptable limits at all the locations.
- Surface water sample and marine water results were observed to be comparable with the baseline.

# 2. Ambient Air Quality