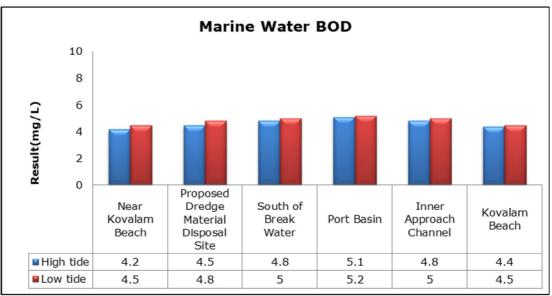

# 4 a. Marine Water Analysis

#### 1. Summary

- The ambient air quality monitoring results were observed to be within National Ambient Air Quality Standards (NAAQS), 2009 at all the five locations during the month of December.
- Noise readings were within limits at all the monitoring locations during the month of December except during day time at Proposed Port Estate Area and Chani, near Proposed Port Estate Area the higher noise is due to highway construction activities going on nearby to monitoring location, at Chani the reading were recorded higher during the day time only once and it may be due to traffic on the road adjacent to monitoring location.
- All the parameters of groundwater were recorded within the acceptable limits at all the locations.
- Surface water sample and marine water results were observed to be comparable with the baseline.