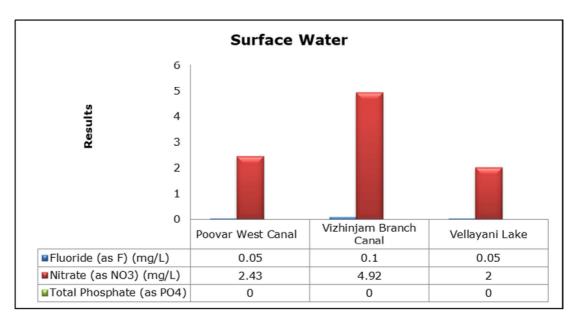

# 6. Surface Water Analysis

#### 1. Summary

- The ambient air quality monitoring results were observed to be within National Ambient Air Quality Standards (NAAQS), 2009 at all the five locations during the month of December.
- Noise readings were within limits at all the monitoring locations during the month of December except during day time at Proposed Port Estate Area and Chani, near Proposed Port Estate Area the higher noise is due to highway construction activities going on nearby to monitoring location, at Chani the reading were recorded higher during the day time only once and it may be due to traffic on the road adjacent to monitoring location.
- All the parameters of groundwater were recorded within the acceptable limits at all the locations.
- Surface water sample and marine water results were observed to be comparable with the baseline.