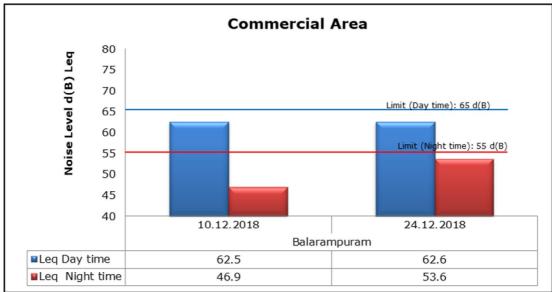

#### 3. Ambient Noise

#### 1. Summary

- The ambient air quality monitoring results were observed to be within National Ambient Air Quality Standards (NAAQS), 2009 at all the five locations during the month of December.
- Noise readings were within limits at all the monitoring locations during the month of December except during day time at Proposed Port Estate Area and Chani, near Proposed Port Estate Area the higher noise is due to highway construction activities going on nearby to monitoring location, at Chani the reading were recorded higher during the day time only once and it may be due to traffic on the road adjacent to monitoring location.
- All the parameters of groundwater were recorded within the acceptable limits at all the locations.
- Surface water sample and marine water results were observed to be comparable with the baseline.