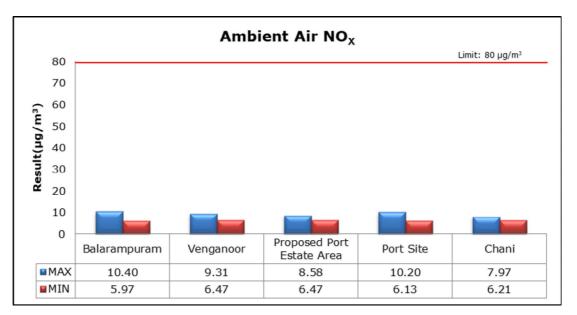

# 2. Ambient Air Quality

#### 1. Summary

- The ambient air quality monitoring results were observed to be within National Ambient Air Quality Standards (NAAQS), 2009 at all the five locations during the month of December.
- Noise readings were within limits at all the monitoring locations during the month of December except during day time at Proposed Port Estate Area and Chani, near Proposed Port Estate Area the higher noise is due to highway construction activities going on nearby to monitoring location, at Chani the reading were recorded higher during the day time only once and it may be due to traffic on the road adjacent to monitoring location.
- All the parameters of groundwater were recorded within the acceptable limits at all the locations.
- Surface water sample and marine water results were observed to be comparable with the baseline.