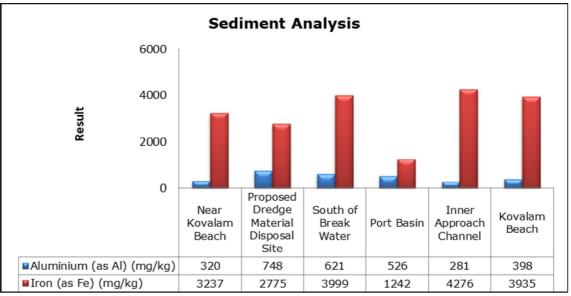

December.
- Noise readings were within limits at all the monitoring locations during the month of December except during day time at Proposed Port Estate Area and Chani, near Proposed Port Estate Area the higher noise is due to highway construction activities going on nearby to monitoring location, at Chani the reading were recorded higher during the day time only once and it may be due to traffic on the road adjacent to monitoring location.
- All the parameters of groundwater were recorded within the acceptable limits at all the locations.
- Surface water sample and marine water results were observed to be comparable with the baseline.

# 2. Ambient Air Quality









#### 3. Ambient Noise







#### 4. Marine Survey

# 4 a. Marine Water Analysis







#### 4 b. Sediment Analysis











# 4 c. Phytoplankton Analysis from Marine Samples



#### 4 d. Zooplankton Analysis from Marine Sample



# 5. Groundwater Analysis











# 6. Surface Water Analysis