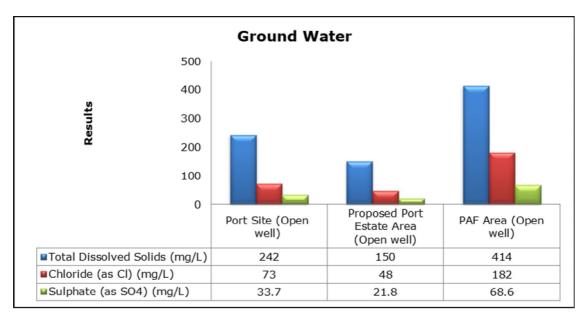

#### 1. Summary

- The ambient air quality monitoring results were observed to be within National Ambient Air Quality Standards (NAAQS), 2009 at all the five locations during the month of December.
- Noise readings were within limits at all the monitoring locations during the month of December except during day time at Proposed Port Estate Area and Chani, near Proposed Port Estate Area the higher noise is due to highway construction activities going on nearby to monitoring location, at Chani the reading were recorded higher during the day time only once and it may be due to traffic on the road adjacent to monitoring location.
- All the parameters of groundwater were recorded within the acceptable limits at all the locations.
- Surface water sample and marine water results were observed to be comparable with the baseline.

# 5. Groundwater Analysis