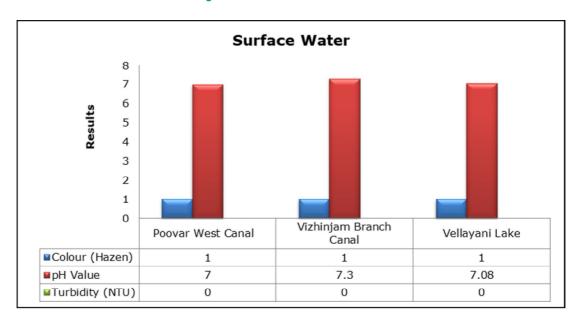

# 6. Surface Water Analysis

#### 1. Summary

- The ambient air quality monitoring results were observed to be within National Ambient Air Quality Standards (NAAQS), 2009 at all the five locations during the month of December.
- Noise readings were within limits at all the monitoring locations during the month of December except during day time at Proposed Port Estate Area and Chani, near Proposed Port Estate Area the higher noise is due to highway construction activities going on nearby to monitoring location, at Chani the reading were recorded higher during the day time only once and it may be due to traffic on the road adjacent to monitoring location.
- All the parameters of groundwater were recorded within the acceptable limits at all the locations.
- Surface water sample and marine water results were observed to be comparable with the baseline.