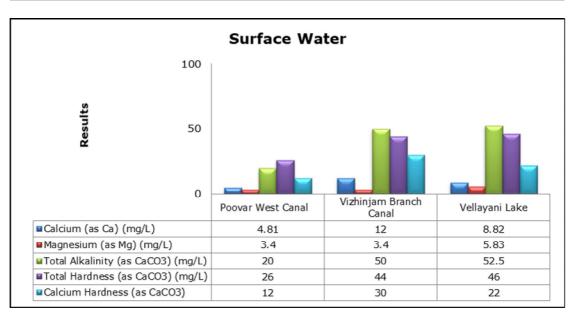

# 6. Surface Water Analysis

#### 1. Summary

- The ambient air quality monitoring results were observed to be within National Ambient Air Quality Standards (NAAQS), 2009 at all the five locations during the month of December.
- Noise readings were within limits at all the monitoring locations during the month of December except during day time at Proposed Port Estate Area and Chani, near Proposed Port Estate Area the higher noise is due to highway construction activities going on nearby to monitoring location, at Chani the reading were recorded higher during the day time only once and it may be due to traffic on the road adjacent to monitoring location.
- All the parameters of groundwater were recorded within the acceptable limits at all the locations.
- Surface water sample and marine water results were observed to be comparable with the baseline.