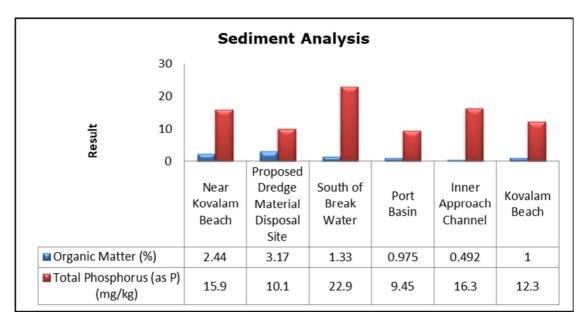

of December.
- Noise readings were within limits at all the monitoring locations during the month of December except during day time at Proposed Port Estate Area and Chani, near Proposed Port Estate Area the higher noise is due to highway construction activities going on nearby to monitoring location, at Chani the reading were recorded higher during the day time only once and it may be due to traffic on the road adjacent to monitoring location.
- All the parameters of groundwater were recorded within the acceptable limits at all the locations.
- Surface water sample and marine water results were observed to be comparable with the baseline.

# 2. Ambient Air Quality









#### 3. Ambient Noise







#### 4. Marine Survey

# 4 a. Marine Water Analysis







#### 4 b. Sediment Analysis











# 4 c. Phytoplankton Analysis from Marine Samples



#### 4 d. Zooplankton Analysis from Marine Sample



# 5. Groundwater Analysis











# 6. Surface Water Analysis