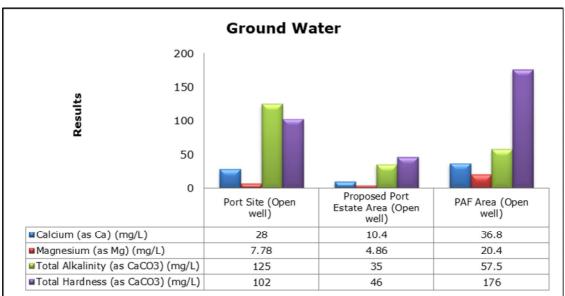

# 5. Groundwater Analysis

#### 1. Summary

- The ambient air quality monitoring results were observed to be within National Ambient Air Quality Standards (NAAQS), 2009 at all the five locations during the month of December.
- Noise readings were within limits at all the monitoring locations during the month of December except during day time at Proposed Port Estate Area and Chani, near Proposed Port Estate Area the higher noise is due to highway construction activities going on nearby to monitoring location, at Chani the reading were recorded higher during the day time only once and it may be due to traffic on the road adjacent to monitoring location.
- All the parameters of groundwater were recorded within the acceptable limits at all the locations.
- Surface water sample and marine water results were observed to be comparable with the baseline.