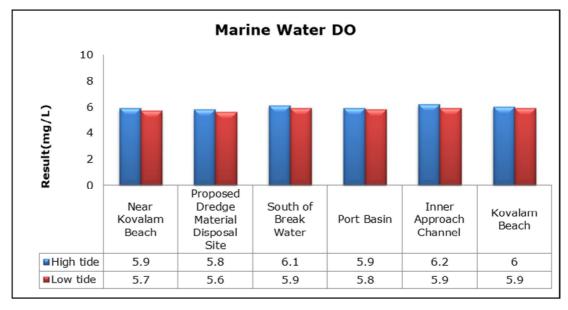

# 4 a. Marine Water Analysis

#### 1. Summary

- The ambient air quality monitoring results were observed to be within National Ambient Air Quality Standards (NAAQS), 2009 at all the five locations during the month of December.
- Noise readings were within limits at all the monitoring locations during the month of December except during day time at Proposed Port Estate Area and Chani, near Proposed Port Estate Area the higher noise is due to highway construction activities going on nearby to monitoring location, at Chani the reading were recorded higher during the day time only once and it may be due to traffic on the road adjacent to monitoring location.
- All the parameters of groundwater were recorded within the acceptable limits at all the locations.
- Surface water sample and marine water results were observed to be comparable with the baseline.