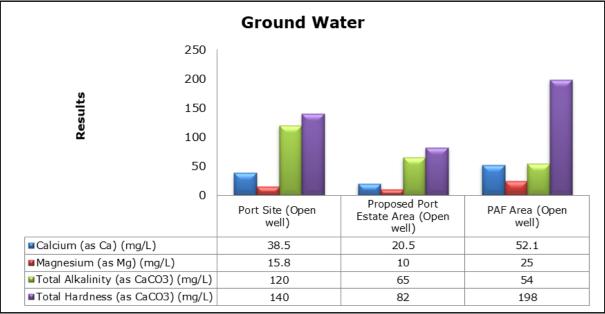

- The ambient air quality monitoring results were observed to be within National Ambient Air Quality Standards (NAAQS), 2009 at all the five locations during the month of April 2019.
- Noise readings were within limits at all the monitoring locations during the month of April 2019.
- All the parameters of groundwater were recorded within the acceptable limits at all the locations.
- Surface water sample and marine water results were observed to be comparable with the baseline.

### 2. Ambient Air Quality









#### 3. Ambient Noise







### 4. Marine Survey 4 a. Marine Water Analysis























### 4 b. Sediment Analysis











### 4 c. Phytoplankton Analysis from Marine Samples



### 4 d. Zooplankton Analysis from Marine Sample



## 5. Groundwater Analysis











## 6. Surface Water Analysis