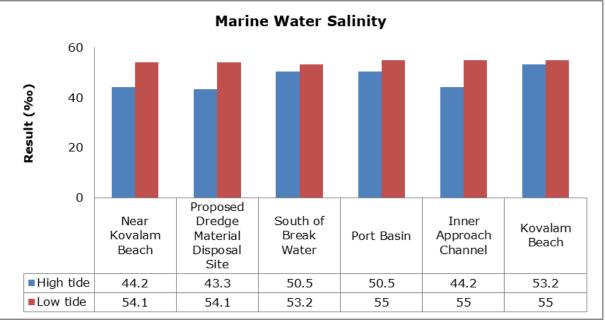

| Vizhinjam Branch Canal (SW 2)                |
|         |                                   | Vellayani Lake (SW 3)                        |

#### 1. Summary

- The ambient air quality monitoring results were observed to be within National Ambient Air Quality Standards (NAAQS), 2009 at all the five locations during the month of April 2019.
- Noise readings were within limits at all the monitoring locations during the month of April 2019.
- All the parameters of groundwater were recorded within the acceptable limits at all the locations.
- Surface water sample and marine water results were observed to be comparable with the baseline.

### 2. Ambient Air Quality









#### 3. Ambient Noise







### 4. Marine Survey 4 a. Marine Water Analysis























### 4 b. Sediment Analysis











### 4 c. Phytoplankton Analysis from Marine Samples



### 4 d. Zooplankton Analysis from Marine Sample



## 5. Groundwater Analysis











## 6. Surface Water Analysis