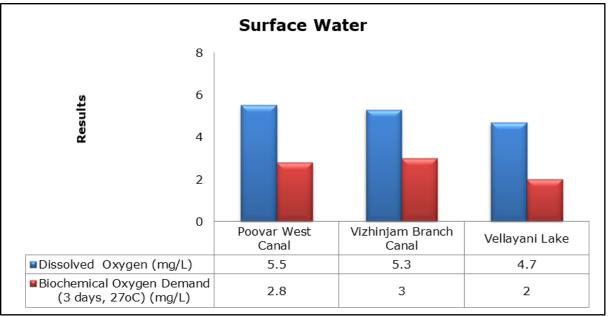

esults were observed to be within National Ambient Air Quality Standards (NAAQS), 2009 at all the five locations during the month of April 2019.
- Noise readings were within limits at all the monitoring locations during the month of April 2019.
- All the parameters of groundwater were recorded within the acceptable limits at all the locations.
- Surface water sample and marine water results were observed to be comparable with the baseline.

### 2. Ambient Air Quality









#### 3. Ambient Noise







### 4. Marine Survey 4 a. Marine Water Analysis























### 4 b. Sediment Analysis











### 4 c. Phytoplankton Analysis from Marine Samples



### 4 d. Zooplankton Analysis from Marine Sample



## 5. Groundwater Analysis











## 6. Surface Water Analysis