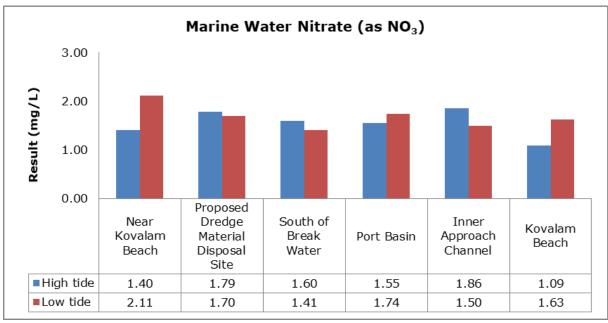

| Vizhinjam Branch Canal (SW 2)                |
|         |                                   | Vellayani Lake (SW 3)                        |

#### 1. Summary

- The ambient air quality monitoring results were observed to be within National Ambient Air Quality Standards (NAAQS), 2009 at all the five locations during the month of April 2019.
- Noise readings were within limits at all the monitoring locations during the month of April 2019.
- All the parameters of groundwater were recorded within the acceptable limits at all the locations.
- Surface water sample and marine water results were observed to be comparable with the baseline.

### 2. Ambient Air Quality









#### 3. Ambient Noise







### 4. Marine Survey 4 a. Marine Water Analysis























### 4 b. Sediment Analysis











### 4 c. Phytoplankton Analysis from Marine Samples



### 4 d. Zooplankton Analysis from Marine Sample



## 5. Groundwater Analysis











## 6. Surface Water Analysis