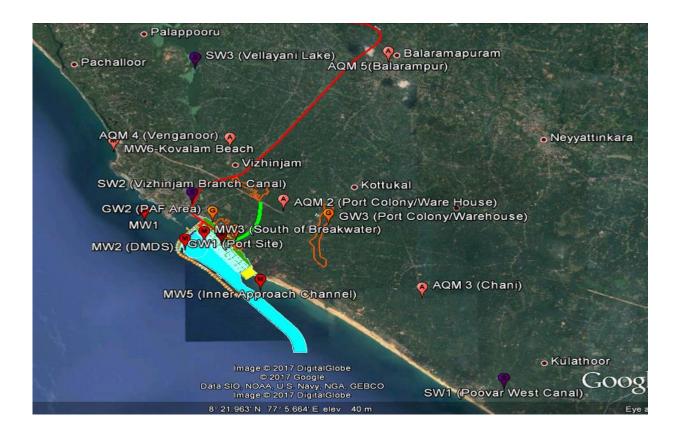

# **Environment Monitoring Locations:**

| SI. No. | Environmental Attribute           | Location                                     |
|---------|-----------------------------------|----------------------------------------------|
| 1.      | Ambient Air Quality<br>Monitoring | Port Site (AQM1)                             |
|         |                                   | Proposed Port Estate Area (AQM2)             |
|         |                                   | Chani (AQM3)                                 |
|         |                                   | Venganoor (AQM4)                             |
|         |                                   | Balarampuram (AQM5)                          |
| 2.      | Ambient Noise                     | Port Site (Industrial)                       |
|         |                                   | Proposed Port Estate Area (Commercial)       |
|         |                                   | Chani (Residential)                          |
|         |                                   | Venganoor (Residential)                      |
|         |                                   | Balarampuram (Residential)                   |
| 3.      | Marine Water                      | Near Kovalam Beach (MW1)                     |
|         |                                   | Proposed Dredge Material Disposal Site (MW2) |
|         |                                   | South of Break Water (MW3)                   |
|         |                                   | Port Basin (MW4)                             |
|         |                                   | Inner Approach Channel (MW5)                 |
|         |                                   | Kovalam Beach (MW 6)                         |
| 4.      | Groundwater                       | Port Site (GW 1)                             |
|         |                                   | PAF Area (GW 2)                              |
|         |                                   | Proposed Port Estate Area (GW 3)             |
| 5.      | Surface Water                     | Poovar West Canal (SW 1)                     |
|         |                                   | Vizhinjam Branch Canal (SW 2)                |
|         |                                   | Vellayani Lake (SW 3)                        |