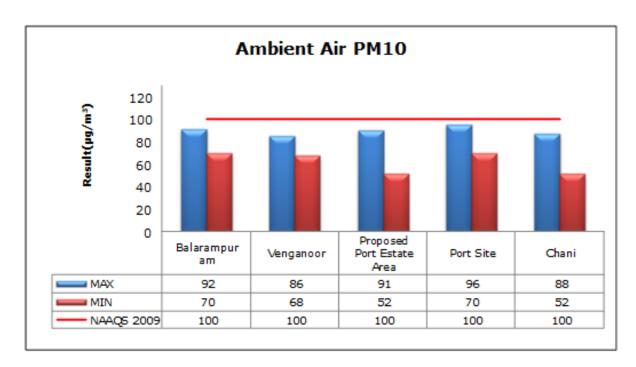

#### 1. Summary

- The ambient air quality monitoring results were observed to be within National Ambient Air Quality Standards (NAAQS), 2009 at all the five locations during the month of April 2019.
- Noise readings were within limits at all the monitoring locations during the month of April 2019.
- All the parameters of groundwater were recorded within the acceptable limits at all the locations.
- Surface water sample and marine water results were observed to be comparable with the baseline.

### 2. Ambient Air Quality