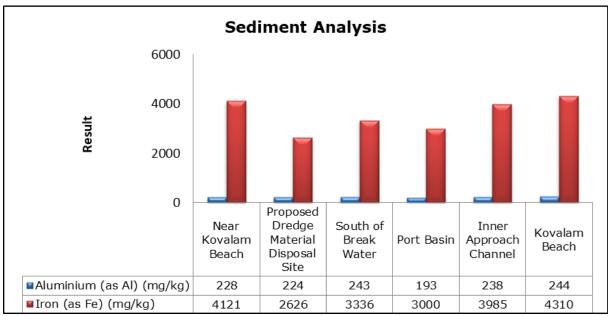

Branch Canal (SW 2)                |
|         |                                   | Vellayani Lake (SW 3)                        |

#### 1. Summary

- The ambient air quality monitoring results were observed to be within National Ambient Air Quality Standards (NAAQS), 2009 at all the five locations during the month of April 2019.
- Noise readings were within limits at all the monitoring locations during the month of April 2019.
- All the parameters of groundwater were recorded within the acceptable limits at all the locations.
- Surface water sample and marine water results were observed to be comparable with the baseline.

### 2. Ambient Air Quality









#### 3. Ambient Noise







### 4. Marine Survey 4 a. Marine Water Analysis























### 4 b. Sediment Analysis











### 4 c. Phytoplankton Analysis from Marine Samples



### 4 d. Zooplankton Analysis from Marine Sample



## 5. Groundwater Analysis











## 6. Surface Water Analysis