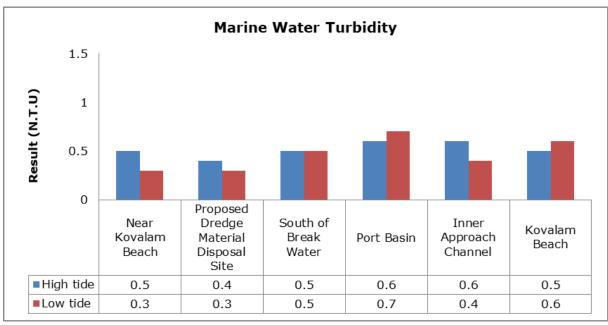

|                                   | Vizhinjam Branch Canal (SW 2)                |
|         |                                   | Vellayani Lake (SW 3)                        |

#### 1. Summary

- The ambient air quality monitoring results were observed to be within National Ambient Air Quality Standards (NAAQS), 2009 at all the five locations during the month of April 2019.
- Noise readings were within limits at all the monitoring locations during the month of April 2019.
- All the parameters of groundwater were recorded within the acceptable limits at all the locations.
- Surface water sample and marine water results were observed to be comparable with the baseline.

### 2. Ambient Air Quality









#### 3. Ambient Noise







### 4. Marine Survey 4 a. Marine Water Analysis























### 4 b. Sediment Analysis











### 4 c. Phytoplankton Analysis from Marine Samples



### 4 d. Zooplankton Analysis from Marine Sample



## 5. Groundwater Analysis











## 6. Surface Water Analysis