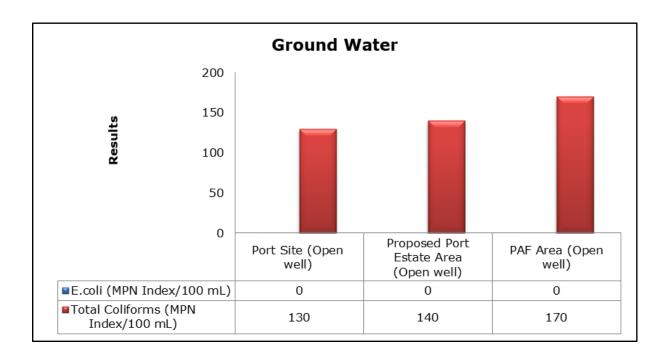

- The ambient air quality monitoring results were observed to be within National Ambient Air Quality Standards (NAAQS), 2009 at all the five locations during the month of April 2019.
- Noise readings were within limits at all the monitoring locations during the month of April 2019.
- All the parameters of groundwater were recorded within the acceptable limits at all the locations.
- Surface water sample and marine water results were observed to be comparable with the baseline.

### 2. Ambient Air Quality









#### 3. Ambient Noise







### 4. Marine Survey 4 a. Marine Water Analysis























### 4 b. Sediment Analysis











### 4 c. Phytoplankton Analysis from Marine Samples



### 4 d. Zooplankton Analysis from Marine Sample



## 5. Groundwater Analysis











## 6. Surface Water Analysis