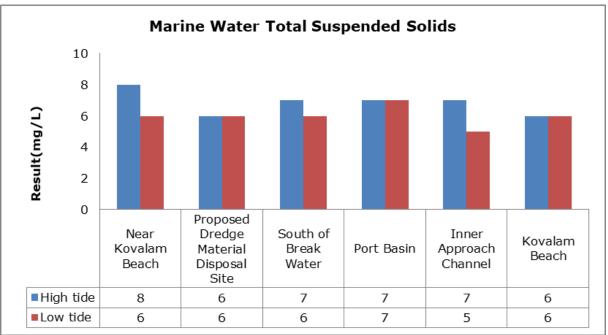

| Vizhinjam Branch Canal (SW 2)                |
|         |                                   | Vellayani Lake (SW 3)                        |

#### 1. Summary

- The ambient air quality monitoring results were observed to be within National Ambient Air Quality Standards (NAAQS), 2009 at all the five locations during the month of April 2019.
- Noise readings were within limits at all the monitoring locations during the month of April 2019.
- All the parameters of groundwater were recorded within the acceptable limits at all the locations.
- Surface water sample and marine water results were observed to be comparable with the baseline.

### 2. Ambient Air Quality









#### 3. Ambient Noise







### 4. Marine Survey 4 a. Marine Water Analysis























### 4 b. Sediment Analysis











### 4 c. Phytoplankton Analysis from Marine Samples



### 4 d. Zooplankton Analysis from Marine Sample



## 5. Groundwater Analysis











## 6. Surface Water Analysis