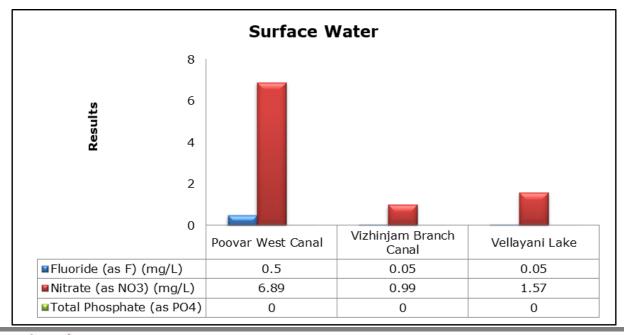

ults were observed to be within National Ambient Air Quality Standards (NAAQS), 2009 at all the five locations during the month of April 2019.
- Noise readings were within limits at all the monitoring locations during the month of April 2019.
- All the parameters of groundwater were recorded within the acceptable limits at all the locations.
- Surface water sample and marine water results were observed to be comparable with the baseline.

### 2. Ambient Air Quality









#### 3. Ambient Noise







### 4. Marine Survey 4 a. Marine Water Analysis























### 4 b. Sediment Analysis











### 4 c. Phytoplankton Analysis from Marine Samples



### 4 d. Zooplankton Analysis from Marine Sample



## 5. Groundwater Analysis











## 6. Surface Water Analysis