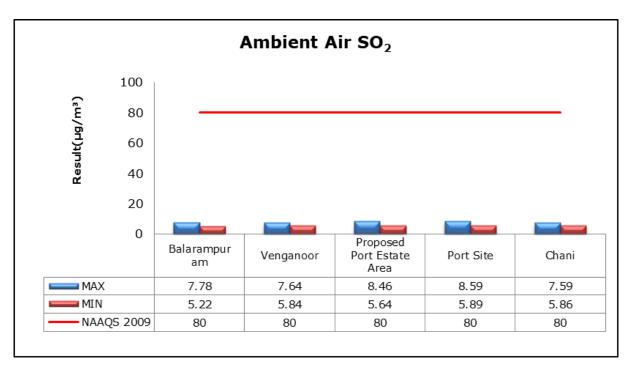

#### 1. Summary

- The ambient air quality monitoring results were observed to be within National Ambient Air Quality Standards (NAAQS), 2009 at all the five locations during the month of April 2019.
- Noise readings were within limits at all the monitoring locations during the month of April 2019.
- All the parameters of groundwater were recorded within the acceptable limits at all the locations.
- Surface water sample and marine water results were observed to be comparable with the baseline.

### 2. Ambient Air Quality