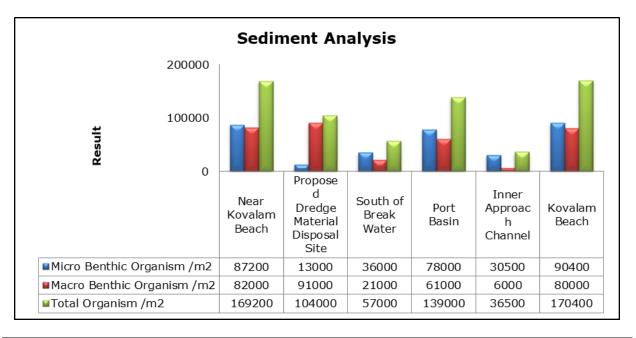

h Canal (SW 2)                |
|         |                                   | Vellayani Lake (SW 3)                        |

#### 1. Summary

- The ambient air quality monitoring results were observed to be within National Ambient Air Quality Standards (NAAQS), 2009 at all the five locations during the month of April 2019.
- Noise readings were within limits at all the monitoring locations during the month of April 2019.
- All the parameters of groundwater were recorded within the acceptable limits at all the locations.
- Surface water sample and marine water results were observed to be comparable with the baseline.

### 2. Ambient Air Quality









#### 3. Ambient Noise







### 4. Marine Survey 4 a. Marine Water Analysis























### 4 b. Sediment Analysis











### 4 c. Phytoplankton Analysis from Marine Samples



### 4 d. Zooplankton Analysis from Marine Sample



## 5. Groundwater Analysis











## 6. Surface Water Analysis