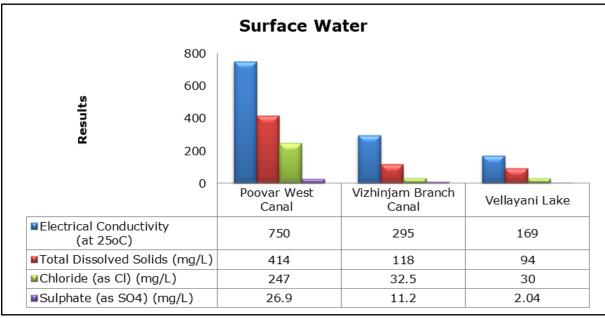

ng results were observed to be within National Ambient Air Quality Standards (NAAQS), 2009 at all the five locations during the month of April 2019.
- Noise readings were within limits at all the monitoring locations during the month of April 2019.
- All the parameters of groundwater were recorded within the acceptable limits at all the locations.
- Surface water sample and marine water results were observed to be comparable with the baseline.

### 2. Ambient Air Quality









#### 3. Ambient Noise







### 4. Marine Survey 4 a. Marine Water Analysis























### 4 b. Sediment Analysis











### 4 c. Phytoplankton Analysis from Marine Samples



### 4 d. Zooplankton Analysis from Marine Sample



## 5. Groundwater Analysis











## 6. Surface Water Analysis