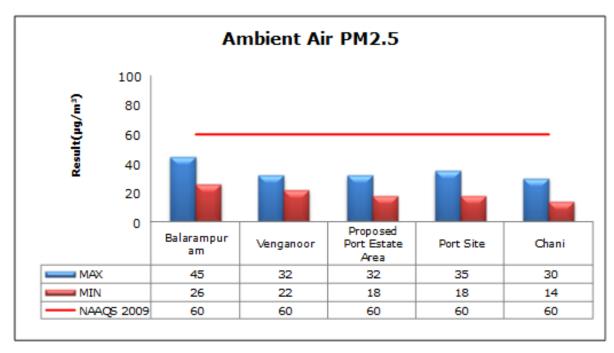

#### 1. Summary

- The ambient air quality monitoring results were observed to be within National Ambient Air Quality Standards (NAAQS), 2009 at all the five locations during the month of April 2019.
- Noise readings were within limits at all the monitoring locations during the month of April 2019.
- All the parameters of groundwater were recorded within the acceptable limits at all the locations.
- Surface water sample and marine water results were observed to be comparable with the baseline.

### 2. Ambient Air Quality