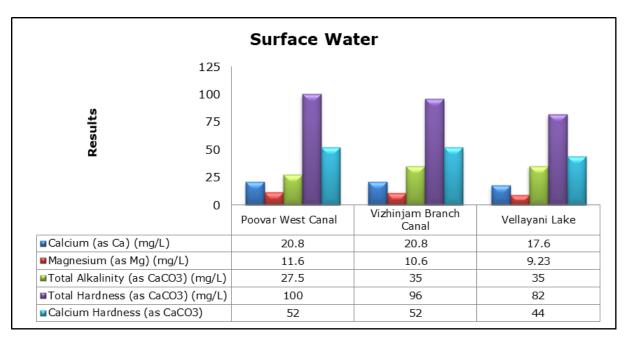

results were observed to be within National Ambient Air Quality Standards (NAAQS), 2009 at all the five locations during the month of April 2019.
- Noise readings were within limits at all the monitoring locations during the month of April 2019.
- All the parameters of groundwater were recorded within the acceptable limits at all the locations.
- Surface water sample and marine water results were observed to be comparable with the baseline.

### 2. Ambient Air Quality









#### 3. Ambient Noise







### 4. Marine Survey 4 a. Marine Water Analysis























### 4 b. Sediment Analysis











### 4 c. Phytoplankton Analysis from Marine Samples



### 4 d. Zooplankton Analysis from Marine Sample



## 5. Groundwater Analysis











## 6. Surface Water Analysis