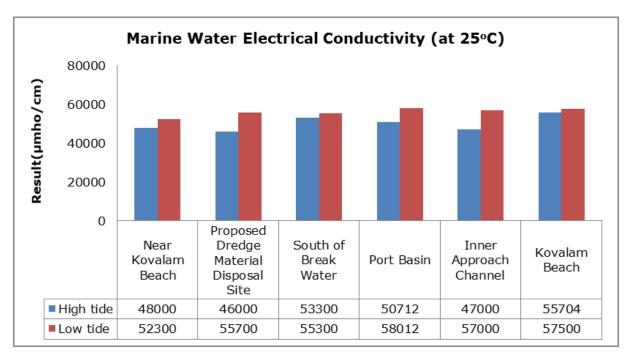

|                                   | Vizhinjam Branch Canal (SW 2)                |
|         |                                   | Vellayani Lake (SW 3)                        |

#### 1. Summary

- The ambient air quality monitoring results were observed to be within National Ambient Air Quality Standards (NAAQS), 2009 at all the five locations during the month of April 2019.
- Noise readings were within limits at all the monitoring locations during the month of April 2019.
- All the parameters of groundwater were recorded within the acceptable limits at all the locations.
- Surface water sample and marine water results were observed to be comparable with the baseline.

### 2. Ambient Air Quality









#### 3. Ambient Noise







### 4. Marine Survey 4 a. Marine Water Analysis























### 4 b. Sediment Analysis











### 4 c. Phytoplankton Analysis from Marine Samples



### 4 d. Zooplankton Analysis from Marine Sample



## 5. Groundwater Analysis











## 6. Surface Water Analysis