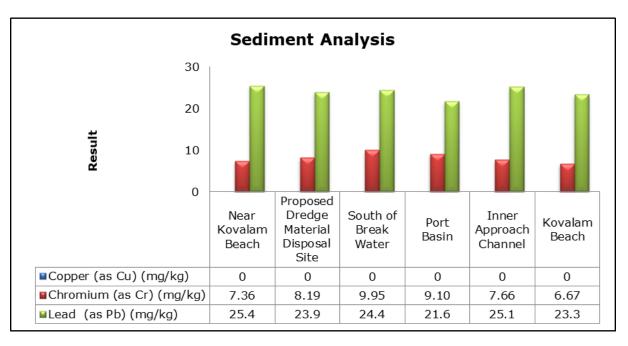

ranch Canal (SW 2)                |
|         |                                   | Vellayani Lake (SW 3)                        |

#### 1. Summary

- The ambient air quality monitoring results were observed to be within National Ambient Air Quality Standards (NAAQS), 2009 at all the five locations during the month of April 2019.
- Noise readings were within limits at all the monitoring locations during the month of April 2019.
- All the parameters of groundwater were recorded within the acceptable limits at all the locations.
- Surface water sample and marine water results were observed to be comparable with the baseline.

### 2. Ambient Air Quality









#### 3. Ambient Noise







### 4. Marine Survey 4 a. Marine Water Analysis























### 4 b. Sediment Analysis











### 4 c. Phytoplankton Analysis from Marine Samples



### 4 d. Zooplankton Analysis from Marine Sample



## 5. Groundwater Analysis











## 6. Surface Water Analysis