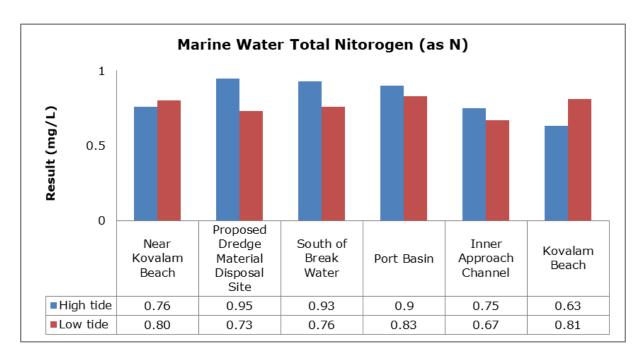

| Vizhinjam Branch Canal (SW 2)                |
|         |                                   | Vellayani Lake (SW 3)                        |

#### 1. Summary

- The ambient air quality monitoring results were observed to be within National Ambient Air Quality Standards (NAAQS), 2009 at all the five locations during the month of April 2019.
- Noise readings were within limits at all the monitoring locations during the month of April 2019.
- All the parameters of groundwater were recorded within the acceptable limits at all the locations.
- Surface water sample and marine water results were observed to be comparable with the baseline.

### 2. Ambient Air Quality









#### 3. Ambient Noise







### 4. Marine Survey 4 a. Marine Water Analysis























### 4 b. Sediment Analysis











### 4 c. Phytoplankton Analysis from Marine Samples



### 4 d. Zooplankton Analysis from Marine Sample



## 5. Groundwater Analysis











## 6. Surface Water Analysis