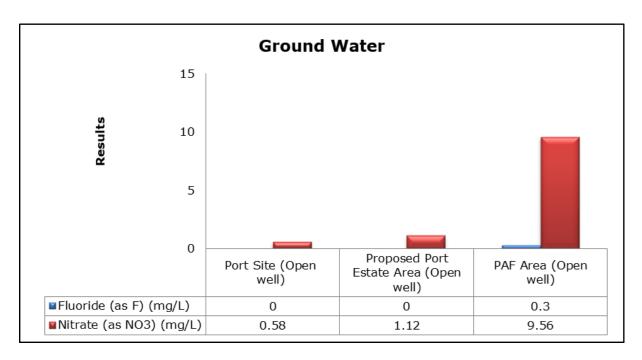

ry

- The ambient air quality monitoring results were observed to be within National Ambient Air Quality Standards (NAAQS), 2009 at all the five locations during the month of April 2019.
- Noise readings were within limits at all the monitoring locations during the month of April 2019.
- All the parameters of groundwater were recorded within the acceptable limits at all the locations.
- Surface water sample and marine water results were observed to be comparable with the baseline.

### 2. Ambient Air Quality









#### 3. Ambient Noise







### 4. Marine Survey 4 a. Marine Water Analysis























### 4 b. Sediment Analysis











### 4 c. Phytoplankton Analysis from Marine Samples



### 4 d. Zooplankton Analysis from Marine Sample



## 5. Groundwater Analysis











## 6. Surface Water Analysis