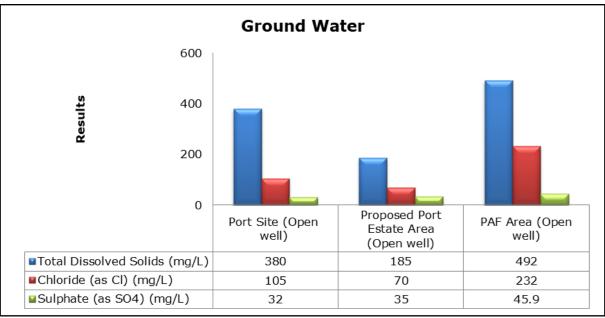

mary

- The ambient air quality monitoring results were observed to be within National Ambient Air Quality Standards (NAAQS), 2009 at all the five locations during the month of April 2019.
- Noise readings were within limits at all the monitoring locations during the month of April 2019.
- All the parameters of groundwater were recorded within the acceptable limits at all the locations.
- Surface water sample and marine water results were observed to be comparable with the baseline.

### 2. Ambient Air Quality









#### 3. Ambient Noise







### 4. Marine Survey 4 a. Marine Water Analysis























### 4 b. Sediment Analysis











### 4 c. Phytoplankton Analysis from Marine Samples



### 4 d. Zooplankton Analysis from Marine Sample



## 5. Groundwater Analysis











## 6. Surface Water Analysis