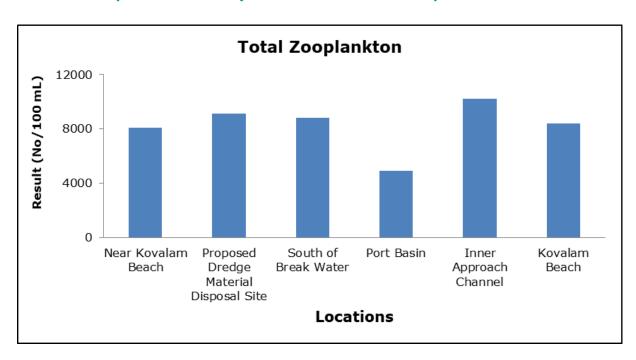

|

#### 1. Summary

- The ambient air quality monitoring results were observed to be within National Ambient Air Quality Standards (NAAQS), 2009 at all the five locations during the month of April 2019.
- Noise readings were within limits at all the monitoring locations during the month of April 2019.
- All the parameters of groundwater were recorded within the acceptable limits at all the locations.
- Surface water sample and marine water results were observed to be comparable with the baseline.

### 2. Ambient Air Quality









#### 3. Ambient Noise







### 4. Marine Survey 4 a. Marine Water Analysis























### 4 b. Sediment Analysis











### 4 c. Phytoplankton Analysis from Marine Samples



### 4 d. Zooplankton Analysis from Marine Sample



## 5. Groundwater Analysis











## 6. Surface Water Analysis