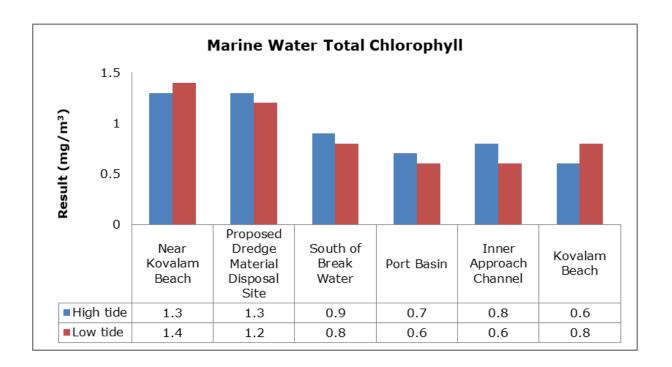

| Vizhinjam Branch Canal (SW 2)                |
|         |                                   | Vellayani Lake (SW 3)                        |

#### 1. Summary

- The ambient air quality monitoring results were observed to be within National Ambient Air Quality Standards (NAAQS), 2009 at all the five locations during the month of April 2019.
- Noise readings were within limits at all the monitoring locations during the month of April 2019.
- All the parameters of groundwater were recorded within the acceptable limits at all the locations.
- Surface water sample and marine water results were observed to be comparable with the baseline.

### 2. Ambient Air Quality









#### 3. Ambient Noise







### 4. Marine Survey 4 a. Marine Water Analysis























### 4 b. Sediment Analysis











### 4 c. Phytoplankton Analysis from Marine Samples



### 4 d. Zooplankton Analysis from Marine Sample



## 5. Groundwater Analysis











## 6. Surface Water Analysis