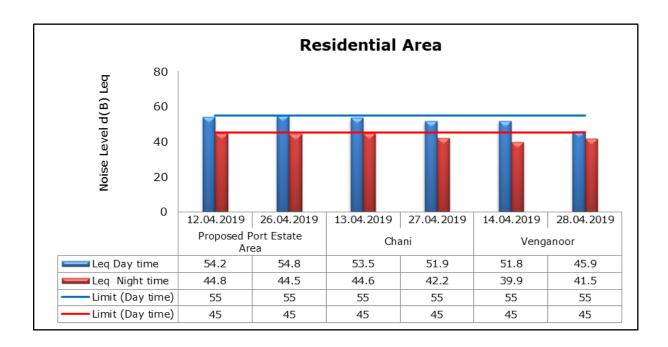

#### 3. Ambient Noise

#### 1. Summary

- The ambient air quality monitoring results were observed to be within National Ambient Air Quality Standards (NAAQS), 2009 at all the five locations during the month of April 2019.
- Noise readings were within limits at all the monitoring locations during the month of April 2019.
- All the parameters of groundwater were recorded within the acceptable limits at all the locations.
- Surface water sample and marine water results were observed to be comparable with the baseline.