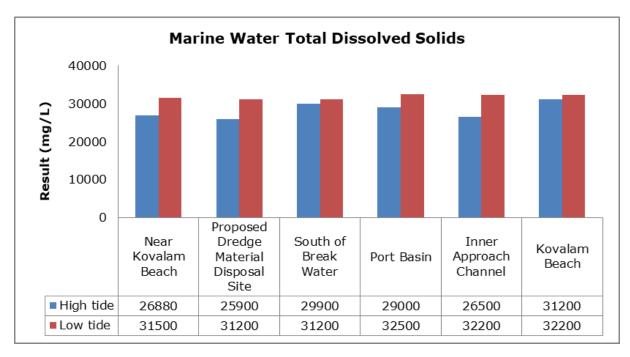

| Vizhinjam Branch Canal (SW 2)                |
|         |                                   | Vellayani Lake (SW 3)                        |

#### 1. Summary

- The ambient air quality monitoring results were observed to be within National Ambient Air Quality Standards (NAAQS), 2009 at all the five locations during the month of April 2019.
- Noise readings were within limits at all the monitoring locations during the month of April 2019.
- All the parameters of groundwater were recorded within the acceptable limits at all the locations.
- Surface water sample and marine water results were observed to be comparable with the baseline.

### 2. Ambient Air Quality









#### 3. Ambient Noise







### 4. Marine Survey 4 a. Marine Water Analysis























### 4 b. Sediment Analysis











### 4 c. Phytoplankton Analysis from Marine Samples



### 4 d. Zooplankton Analysis from Marine Sample



## 5. Groundwater Analysis











## 6. Surface Water Analysis