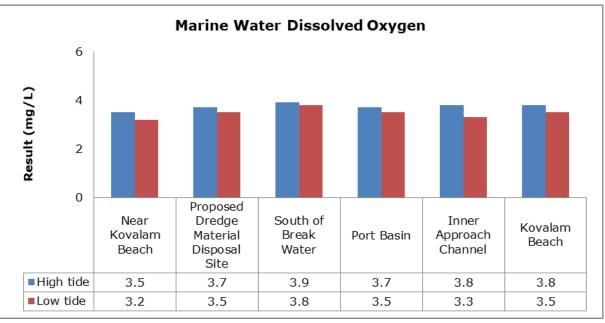

| Vizhinjam Branch Canal (SW 2)                |
|         |                                   | Vellayani Lake (SW 3)                        |

#### 1. Summary

- The ambient air quality monitoring results were observed to be within National Ambient Air Quality Standards (NAAQS), 2009 at all the five locations during the month of April 2019.
- Noise readings were within limits at all the monitoring locations during the month of April 2019.
- All the parameters of groundwater were recorded within the acceptable limits at all the locations.
- Surface water sample and marine water results were observed to be comparable with the baseline.

### 2. Ambient Air Quality









#### 3. Ambient Noise







### 4. Marine Survey 4 a. Marine Water Analysis























### 4 b. Sediment Analysis











### 4 c. Phytoplankton Analysis from Marine Samples



### 4 d. Zooplankton Analysis from Marine Sample



## 5. Groundwater Analysis











## 6. Surface Water Analysis