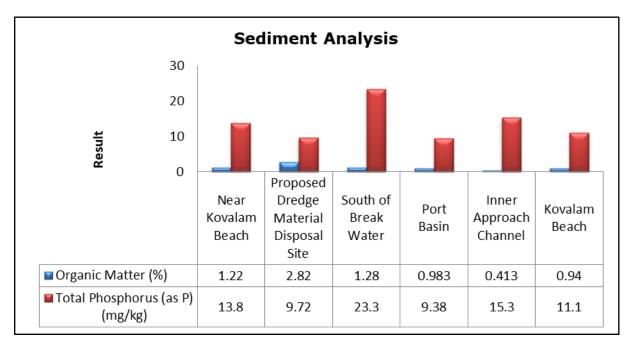

am Branch Canal (SW 2)                |
|         |                                   | Vellayani Lake (SW 3)                        |

#### 1. Summary

- The ambient air quality monitoring results were observed to be within National Ambient Air Quality Standards (NAAQS), 2009 at all the five locations during the month of April 2019.
- Noise readings were within limits at all the monitoring locations during the month of April 2019.
- All the parameters of groundwater were recorded within the acceptable limits at all the locations.
- Surface water sample and marine water results were observed to be comparable with the baseline.

### 2. Ambient Air Quality









#### 3. Ambient Noise







### 4. Marine Survey 4 a. Marine Water Analysis























### 4 b. Sediment Analysis











### 4 c. Phytoplankton Analysis from Marine Samples



### 4 d. Zooplankton Analysis from Marine Sample



## 5. Groundwater Analysis











## 6. Surface Water Analysis