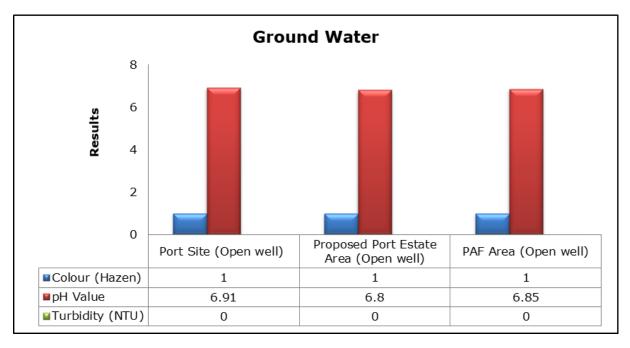

ummary

- The ambient air quality monitoring results were observed to be within National Ambient Air Quality Standards (NAAQS), 2009 at all the five locations during the month of April 2019.
- Noise readings were within limits at all the monitoring locations during the month of April 2019.
- All the parameters of groundwater were recorded within the acceptable limits at all the locations.
- Surface water sample and marine water results were observed to be comparable with the baseline.

### 2. Ambient Air Quality









#### 3. Ambient Noise







### 4. Marine Survey 4 a. Marine Water Analysis























### 4 b. Sediment Analysis











### 4 c. Phytoplankton Analysis from Marine Samples



### 4 d. Zooplankton Analysis from Marine Sample



## 5. Groundwater Analysis











## 6. Surface Water Analysis