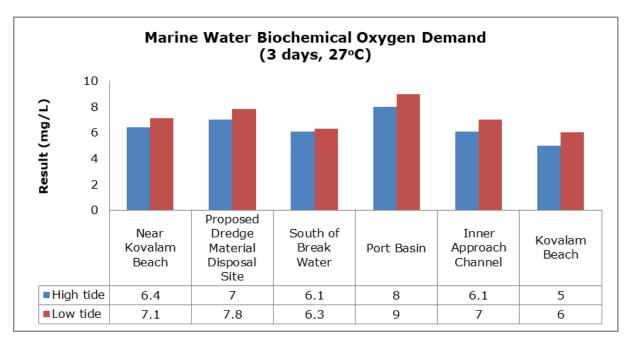

| Vizhinjam Branch Canal (SW 2)                |
|         |                                   | Vellayani Lake (SW 3)                        |

#### 1. Summary

- The ambient air quality monitoring results were observed to be within National Ambient Air Quality Standards (NAAQS), 2009 at all the five locations during the month of April 2019.
- Noise readings were within limits at all the monitoring locations during the month of April 2019.
- All the parameters of groundwater were recorded within the acceptable limits at all the locations.
- Surface water sample and marine water results were observed to be comparable with the baseline.

### 2. Ambient Air Quality









#### 3. Ambient Noise







### 4. Marine Survey 4 a. Marine Water Analysis























### 4 b. Sediment Analysis











### 4 c. Phytoplankton Analysis from Marine Samples



### 4 d. Zooplankton Analysis from Marine Sample



## 5. Groundwater Analysis











## 6. Surface Water Analysis