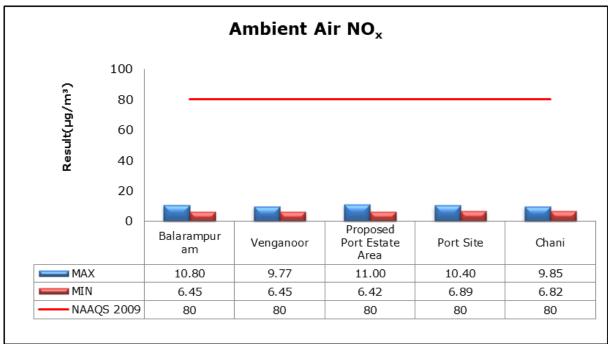

### 2. Ambient Air Quality

#### 1. Summary

- The ambient air quality monitoring results were observed to be within National Ambient Air Quality Standards (NAAQS), 2009 at all the five locations during the month of April 2019.
- Noise readings were within limits at all the monitoring locations during the month of April 2019.
- All the parameters of groundwater were recorded within the acceptable limits at all the locations.
- Surface water sample and marine water results were observed to be comparable with the baseline.