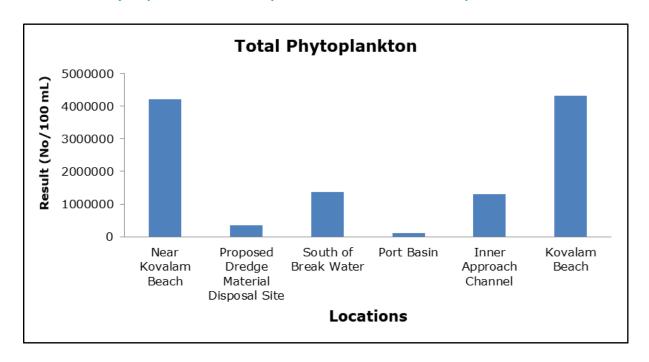

| Vellayani Lake (SW 3)                        |

#### 1. Summary

- The ambient air quality monitoring results were observed to be within National Ambient Air Quality Standards (NAAQS), 2009 at all the five locations during the month of April 2019.
- Noise readings were within limits at all the monitoring locations during the month of April 2019.
- All the parameters of groundwater were recorded within the acceptable limits at all the locations.
- Surface water sample and marine water results were observed to be comparable with the baseline.

### 2. Ambient Air Quality









#### 3. Ambient Noise







### 4. Marine Survey 4 a. Marine Water Analysis























### 4 b. Sediment Analysis











### 4 c. Phytoplankton Analysis from Marine Samples



### 4 d. Zooplankton Analysis from Marine Sample



## 5. Groundwater Analysis











## 6. Surface Water Analysis