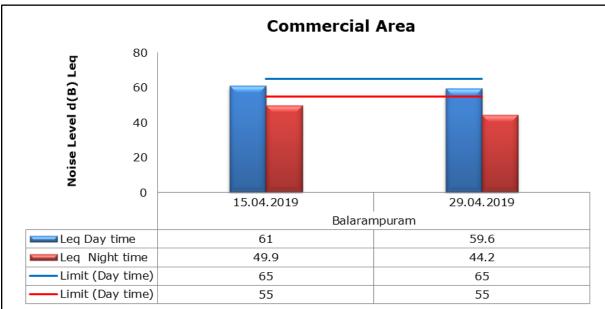

#### 3. Ambient Noise

#### 1. Summary

- The ambient air quality monitoring results were observed to be within National Ambient Air Quality Standards (NAAQS), 2009 at all the five locations during the month of April 2019.
- Noise readings were within limits at all the monitoring locations during the month of April 2019.
- All the parameters of groundwater were recorded within the acceptable limits at all the locations.
- Surface water sample and marine water results were observed to be comparable with the baseline.