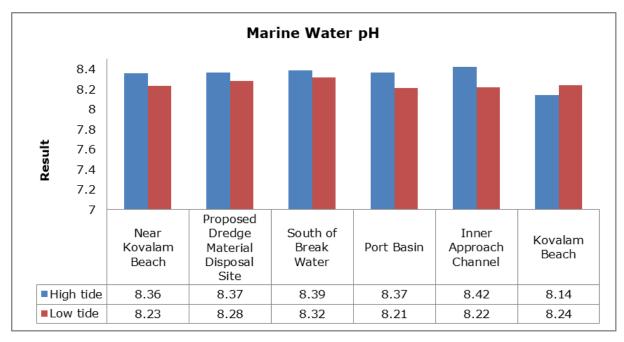

|                                   | Vizhinjam Branch Canal (SW 2)                |
|         |                                   | Vellayani Lake (SW 3)                        |

#### 1. Summary

- The ambient air quality monitoring results were observed to be within National Ambient Air Quality Standards (NAAQS), 2009 at all the five locations during the month of April 2019.
- Noise readings were within limits at all the monitoring locations during the month of April 2019.
- All the parameters of groundwater were recorded within the acceptable limits at all the locations.
- Surface water sample and marine water results were observed to be comparable with the baseline.

### 2. Ambient Air Quality









#### 3. Ambient Noise







### 4. Marine Survey 4 a. Marine Water Analysis























### 4 b. Sediment Analysis











### 4 c. Phytoplankton Analysis from Marine Samples



### 4 d. Zooplankton Analysis from Marine Sample



## 5. Groundwater Analysis











## 6. Surface Water Analysis