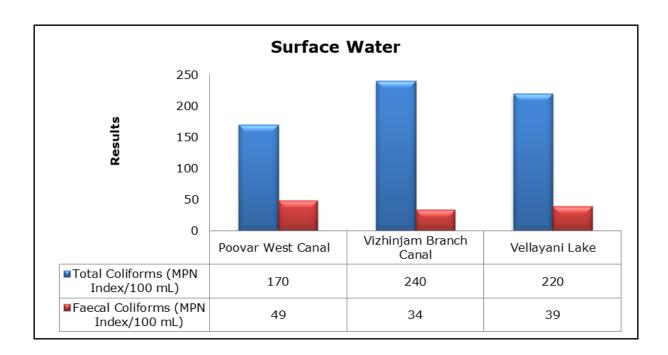

ts were observed to be within National Ambient Air Quality Standards (NAAQS), 2009 at all the five locations during the month of April 2019.
- Noise readings were within limits at all the monitoring locations during the month of April 2019.
- All the parameters of groundwater were recorded within the acceptable limits at all the locations.
- Surface water sample and marine water results were observed to be comparable with the baseline.

### 2. Ambient Air Quality









#### 3. Ambient Noise







### 4. Marine Survey 4 a. Marine Water Analysis























### 4 b. Sediment Analysis











### 4 c. Phytoplankton Analysis from Marine Samples



### 4 d. Zooplankton Analysis from Marine Sample



## 5. Groundwater Analysis











## 6. Surface Water Analysis