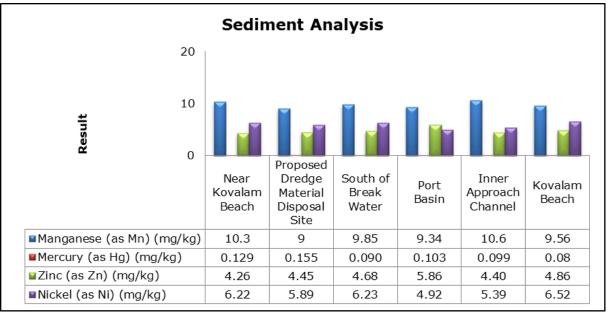

nch Canal (SW 2)                |
|         |                                   | Vellayani Lake (SW 3)                        |

#### 1. Summary

- The ambient air quality monitoring results were observed to be within National Ambient Air Quality Standards (NAAQS), 2009 at all the five locations during the month of April 2019.
- Noise readings were within limits at all the monitoring locations during the month of April 2019.
- All the parameters of groundwater were recorded within the acceptable limits at all the locations.
- Surface water sample and marine water results were observed to be comparable with the baseline.

### 2. Ambient Air Quality









#### 3. Ambient Noise







### 4. Marine Survey 4 a. Marine Water Analysis























### 4 b. Sediment Analysis











### 4 c. Phytoplankton Analysis from Marine Samples



### 4 d. Zooplankton Analysis from Marine Sample



## 5. Groundwater Analysis











## 6. Surface Water Analysis