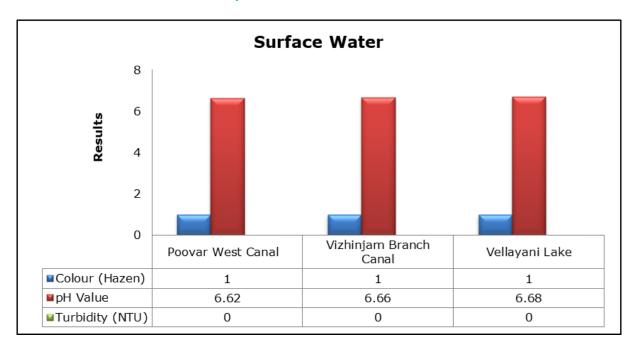

ring results were observed to be within National Ambient Air Quality Standards (NAAQS), 2009 at all the five locations during the month of April 2019.
- Noise readings were within limits at all the monitoring locations during the month of April 2019.
- All the parameters of groundwater were recorded within the acceptable limits at all the locations.
- Surface water sample and marine water results were observed to be comparable with the baseline.

### 2. Ambient Air Quality









#### 3. Ambient Noise







### 4. Marine Survey 4 a. Marine Water Analysis























### 4 b. Sediment Analysis











### 4 c. Phytoplankton Analysis from Marine Samples



### 4 d. Zooplankton Analysis from Marine Sample



## 5. Groundwater Analysis











## 6. Surface Water Analysis