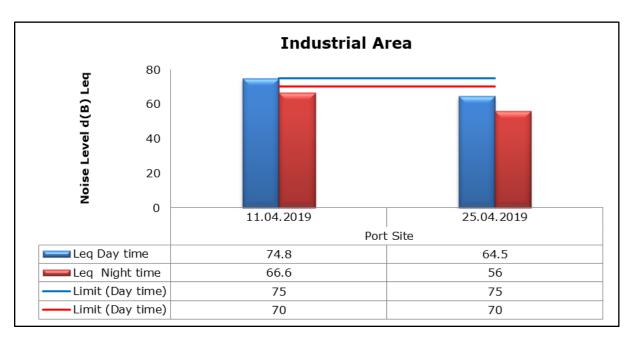

#### 3. Ambient Noise

#### 1. Summary

- The ambient air quality monitoring results were observed to be within National Ambient Air Quality Standards (NAAQS), 2009 at all the five locations during the month of April 2019.
- Noise readings were within limits at all the monitoring locations during the month of April 2019.
- All the parameters of groundwater were recorded within the acceptable limits at all the locations.
- Surface water sample and marine water results were observed to be comparable with the baseline.