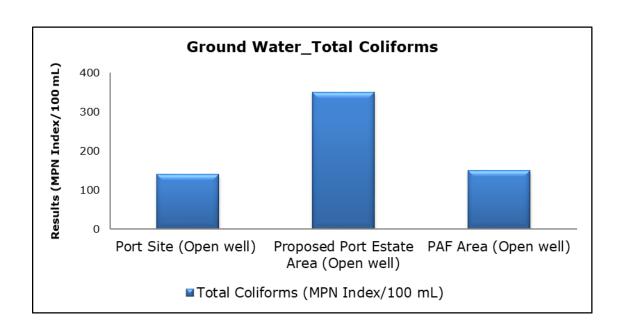

#### 5. Groundwater Analysis

#### 1. Summary

- The ambient air quality monitoring results were observed to be within National Ambient Air Quality Standards (NAAQS), 2009 at all the five locations during the month of October 2020.
- Noise readings were within limits at all the monitoring locations during the month of October 2020.
- All the parameters of groundwater were recorded within the acceptable limits at all the locations.
- Surface water results were observed to be comparable with the baseline.