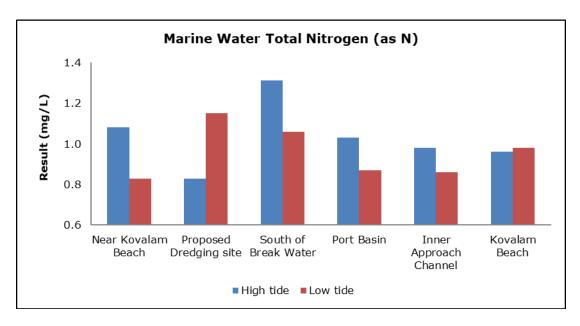

|
|         |                                   | Vizhinjam Branch Canal (S2)                 |
|         |                                   | Vellayani Lake (S3)                         |

#### 1. Summary

- The ambient air quality monitoring results were observed to be within National Ambient Air Quality Standards (NAAQS), 2009 at all the five locations during the month of October 2020.
- Noise readings were within limits at all the monitoring locations during the month of October 2020.
- All the parameters of groundwater were recorded within the acceptable limits at all the locations.
- Surface water results were observed to be comparable with the baseline.

# 2. Ambient Air Quality









#### 3. Ambient Noise







### 4. Marine Survey

# 4 a. Marine Water Analysis



















# 4 b. Sediment Analysis

















### 4 c. Phytoplankton Analysis from Marine Samples



### 4 d. Zooplankton Analysis from Marine Sample



#### 5. Groundwater Analysis





















# 6. Surface Water Analysis