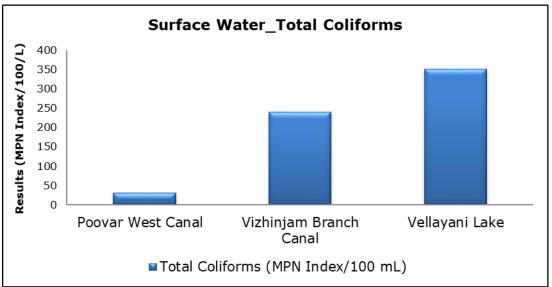

ts were observed to be within National Ambient Air Quality Standards (NAAQS), 2009 at all the five locations during the month of October 2020.
- Noise readings were within limits at all the monitoring locations during the month of October 2020.
- All the parameters of groundwater were recorded within the acceptable limits at all the locations.
- Surface water results were observed to be comparable with the baseline.

# 2. Ambient Air Quality









#### 3. Ambient Noise







### 4. Marine Survey

# 4 a. Marine Water Analysis



















# 4 b. Sediment Analysis

















### 4 c. Phytoplankton Analysis from Marine Samples



### 4 d. Zooplankton Analysis from Marine Sample



#### 5. Groundwater Analysis





















# 6. Surface Water Analysis