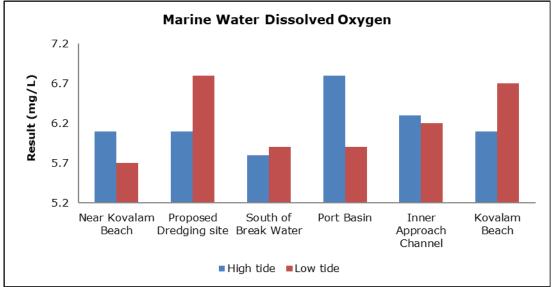

|
|         |                                   | Vizhinjam Branch Canal (S2)                 |
|         |                                   | Vellayani Lake (S3)                         |

#### 1. Summary

- The ambient air quality monitoring results were observed to be within National Ambient Air Quality Standards (NAAQS), 2009 at all the five locations during the month of October 2020.
- Noise readings were within limits at all the monitoring locations during the month of October 2020.
- All the parameters of groundwater were recorded within the acceptable limits at all the locations.
- Surface water results were observed to be comparable with the baseline.

# 2. Ambient Air Quality









#### 3. Ambient Noise







### 4. Marine Survey

# 4 a. Marine Water Analysis



















# 4 b. Sediment Analysis

















### 4 c. Phytoplankton Analysis from Marine Samples



### 4 d. Zooplankton Analysis from Marine Sample



#### 5. Groundwater Analysis





















# 6. Surface Water Analysis