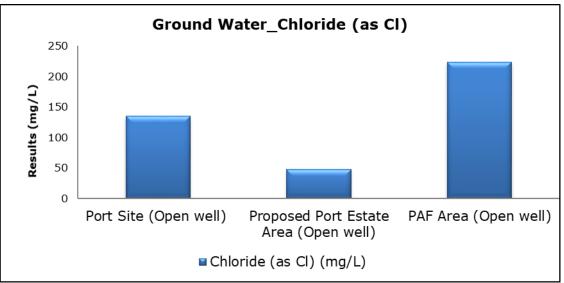

#### 5. Groundwater Analysis

#### 1. Summary

- The ambient air quality monitoring results were observed to be within National Ambient Air Quality Standards (NAAQS), 2009 at all the five locations during the month of October 2020.
- Noise readings were within limits at all the monitoring locations during the month of October 2020.
- All the parameters of groundwater were recorded within the acceptable limits at all the locations.
- Surface water results were observed to be comparable with the baseline.