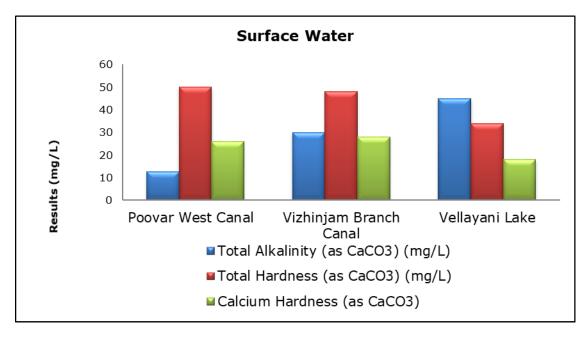

ring results were observed to be within National Ambient Air Quality Standards (NAAQS), 2009 at all the five locations during the month of October 2020.
- Noise readings were within limits at all the monitoring locations during the month of October 2020.
- All the parameters of groundwater were recorded within the acceptable limits at all the locations.
- Surface water results were observed to be comparable with the baseline.

# 2. Ambient Air Quality









#### 3. Ambient Noise







### 4. Marine Survey

# 4 a. Marine Water Analysis



















# 4 b. Sediment Analysis

















### 4 c. Phytoplankton Analysis from Marine Samples



### 4 d. Zooplankton Analysis from Marine Sample



#### 5. Groundwater Analysis





















# 6. Surface Water Analysis