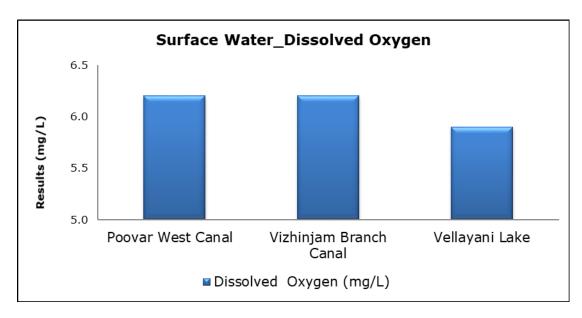

# 6. Surface Water Analysis

#### 1. Summary

- The ambient air quality monitoring results were observed to be within National Ambient Air Quality Standards (NAAQS), 2009 at all the five locations during the month of October 2020.
- Noise readings were within limits at all the monitoring locations during the month of October 2020.
- All the parameters of groundwater were recorded within the acceptable limits at all the locations.
- Surface water results were observed to be comparable with the baseline.