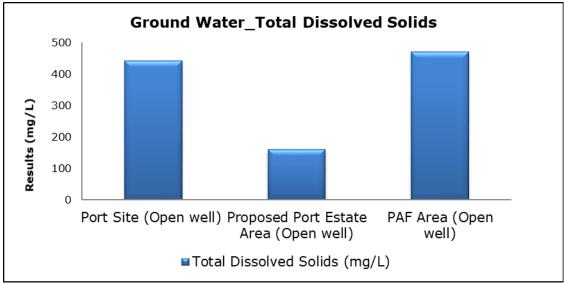

#### 5. Groundwater Analysis

#### 1. Summary

- The ambient air quality monitoring results were observed to be within National Ambient Air Quality Standards (NAAQS), 2009 at all the five locations during the month of October 2020.
- Noise readings were within limits at all the monitoring locations during the month of October 2020.
- All the parameters of groundwater were recorded within the acceptable limits at all the locations.
- Surface water results were observed to be comparable with the baseline.