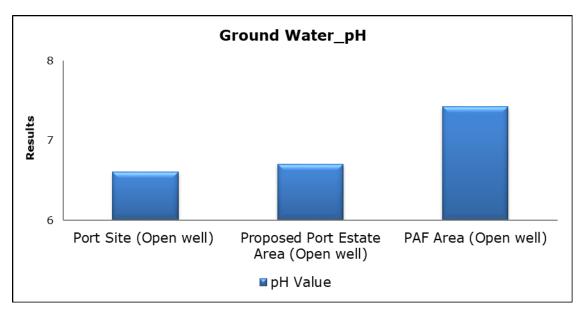

|

#### 1. Summary

- The ambient air quality monitoring results were observed to be within National Ambient Air Quality Standards (NAAQS), 2009 at all the five locations during the month of October 2020.
- Noise readings were within limits at all the monitoring locations during the month of October 2020.
- All the parameters of groundwater were recorded within the acceptable limits at all the locations.
- Surface water results were observed to be comparable with the baseline.

# 2. Ambient Air Quality









#### 3. Ambient Noise







### 4. Marine Survey

# 4 a. Marine Water Analysis



















# 4 b. Sediment Analysis

















### 4 c. Phytoplankton Analysis from Marine Samples



### 4 d. Zooplankton Analysis from Marine Sample



#### 5. Groundwater Analysis





















# 6. Surface Water Analysis