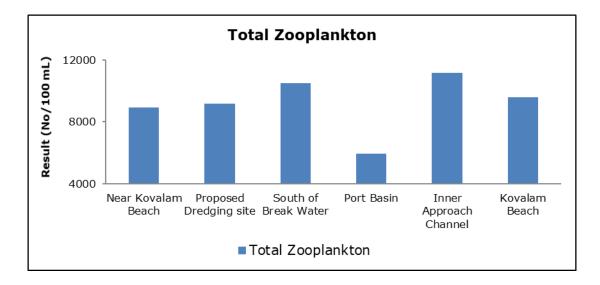

ni Lake (S3)                         |

#### 1. Summary

- The ambient air quality monitoring results were observed to be within National Ambient Air Quality Standards (NAAQS), 2009 at all the five locations during the month of October 2020.
- Noise readings were within limits at all the monitoring locations during the month of October 2020.
- All the parameters of groundwater were recorded within the acceptable limits at all the locations.
- Surface water results were observed to be comparable with the baseline.

# 2. Ambient Air Quality









#### 3. Ambient Noise







### 4. Marine Survey

# 4 a. Marine Water Analysis



















# 4 b. Sediment Analysis

















### 4 c. Phytoplankton Analysis from Marine Samples



### 4 d. Zooplankton Analysis from Marine Sample



#### 5. Groundwater Analysis





















# 6. Surface Water Analysis