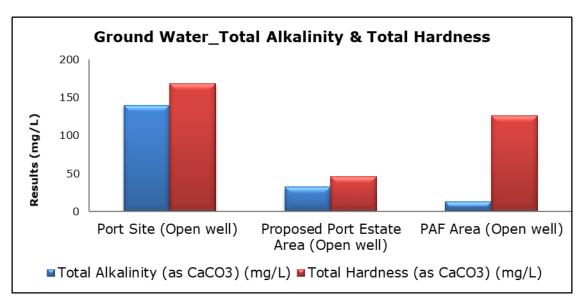

#### 5. Groundwater Analysis

#### 1. Summary

- The ambient air quality monitoring results were observed to be within National Ambient Air Quality Standards (NAAQS), 2009 at all the five locations during the month of October 2020.
- Noise readings were within limits at all the monitoring locations during the month of October 2020.
- All the parameters of groundwater were recorded within the acceptable limits at all the locations.
- Surface water results were observed to be comparable with the baseline.