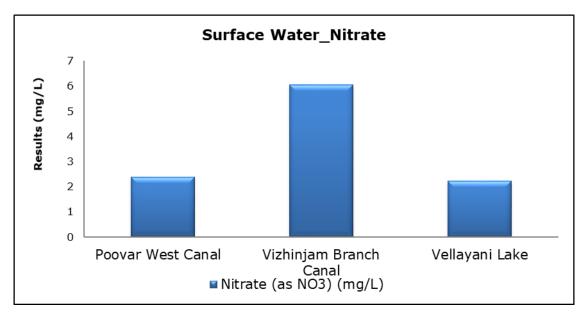

ults were observed to be within National Ambient Air Quality Standards (NAAQS), 2009 at all the five locations during the month of October 2020.
- Noise readings were within limits at all the monitoring locations during the month of October 2020.
- All the parameters of groundwater were recorded within the acceptable limits at all the locations.
- Surface water results were observed to be comparable with the baseline.

# 2. Ambient Air Quality









#### 3. Ambient Noise







### 4. Marine Survey

# 4 a. Marine Water Analysis



















# 4 b. Sediment Analysis

















### 4 c. Phytoplankton Analysis from Marine Samples



### 4 d. Zooplankton Analysis from Marine Sample



#### 5. Groundwater Analysis





















# 6. Surface Water Analysis