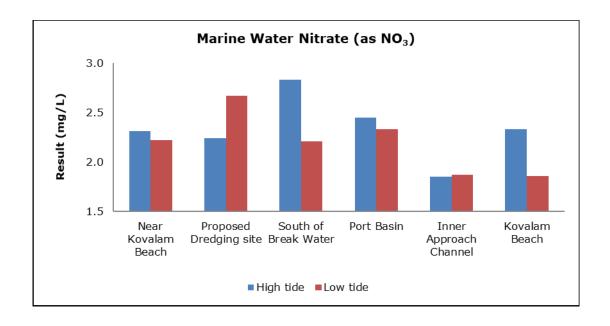

|
|         |                                   | Vizhinjam Branch Canal (S2)                 |
|         |                                   | Vellayani Lake (S3)                         |

#### 1. Summary

- The ambient air quality monitoring results were observed to be within National Ambient Air Quality Standards (NAAQS), 2009 at all the five locations during the month of October 2020.
- Noise readings were within limits at all the monitoring locations during the month of October 2020.
- All the parameters of groundwater were recorded within the acceptable limits at all the locations.
- Surface water results were observed to be comparable with the baseline.

# 2. Ambient Air Quality









#### 3. Ambient Noise







### 4. Marine Survey

# 4 a. Marine Water Analysis



















# 4 b. Sediment Analysis

















### 4 c. Phytoplankton Analysis from Marine Samples



### 4 d. Zooplankton Analysis from Marine Sample



#### 5. Groundwater Analysis





















# 6. Surface Water Analysis