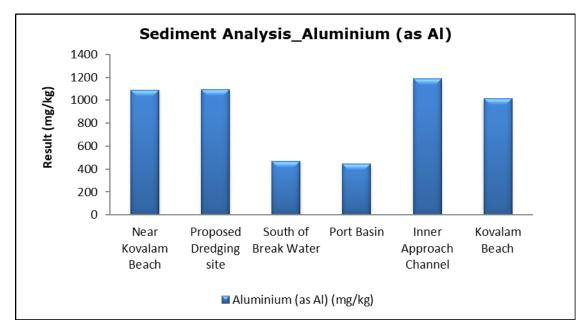

| Vizhinjam Branch Canal (S2)                 |
|         |                                   | Vellayani Lake (S3)                         |

#### 1. Summary

- The ambient air quality monitoring results were observed to be within National Ambient Air Quality Standards (NAAQS), 2009 at all the five locations during the month of October 2020.
- Noise readings were within limits at all the monitoring locations during the month of October 2020.
- All the parameters of groundwater were recorded within the acceptable limits at all the locations.
- Surface water results were observed to be comparable with the baseline.

# 2. Ambient Air Quality









#### 3. Ambient Noise







### 4. Marine Survey

# 4 a. Marine Water Analysis



















# 4 b. Sediment Analysis

















### 4 c. Phytoplankton Analysis from Marine Samples



### 4 d. Zooplankton Analysis from Marine Sample



#### 5. Groundwater Analysis





















# 6. Surface Water Analysis