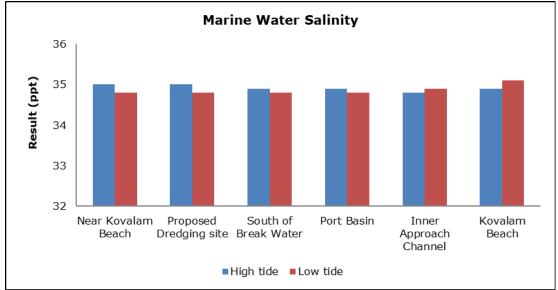

|
|         |                                   | Vizhinjam Branch Canal (S2)                 |
|         |                                   | Vellayani Lake (S3)                         |

#### 1. Summary

- The ambient air quality monitoring results were observed to be within National Ambient Air Quality Standards (NAAQS), 2009 at all the five locations during the month of October 2020.
- Noise readings were within limits at all the monitoring locations during the month of October 2020.
- All the parameters of groundwater were recorded within the acceptable limits at all the locations.
- Surface water results were observed to be comparable with the baseline.

# 2. Ambient Air Quality









#### 3. Ambient Noise







### 4. Marine Survey

# 4 a. Marine Water Analysis



















# 4 b. Sediment Analysis

















### 4 c. Phytoplankton Analysis from Marine Samples



### 4 d. Zooplankton Analysis from Marine Sample



#### 5. Groundwater Analysis





















# 6. Surface Water Analysis