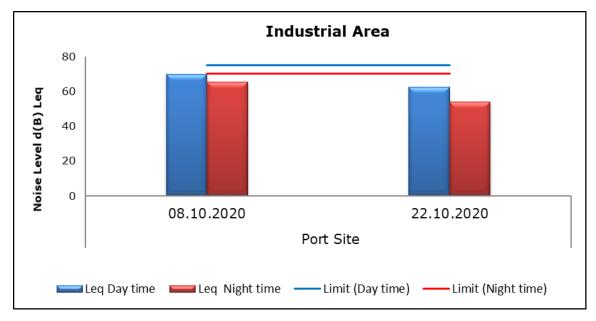

#### 3. Ambient Noise

#### 1. Summary

- The ambient air quality monitoring results were observed to be within National Ambient Air Quality Standards (NAAQS), 2009 at all the five locations during the month of October 2020.
- Noise readings were within limits at all the monitoring locations during the month of October 2020.
- All the parameters of groundwater were recorded within the acceptable limits at all the locations.
- Surface water results were observed to be comparable with the baseline.