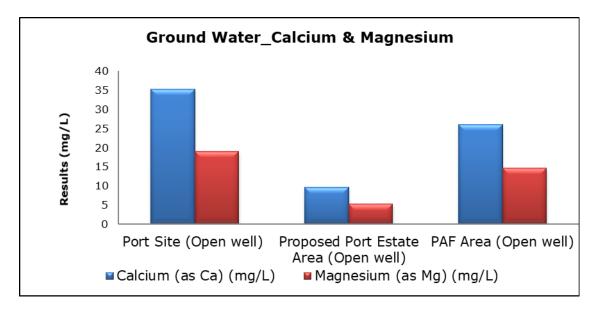

#### 5. Groundwater Analysis

#### 1. Summary

- The ambient air quality monitoring results were observed to be within National Ambient Air Quality Standards (NAAQS), 2009 at all the five locations during the month of October 2020.
- Noise readings were within limits at all the monitoring locations during the month of October 2020.
- All the parameters of groundwater were recorded within the acceptable limits at all the locations.
- Surface water results were observed to be comparable with the baseline.