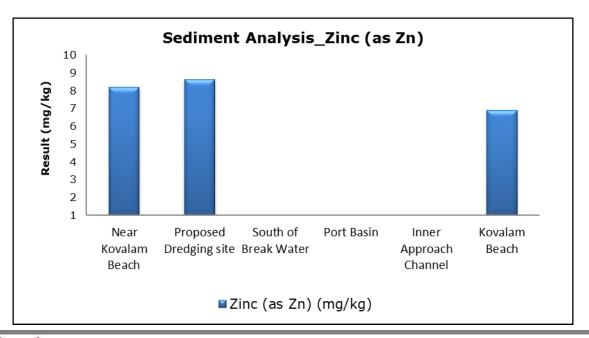

| Vizhinjam Branch Canal (S2)                 |
|         |                                   | Vellayani Lake (S3)                         |

#### 1. Summary

- The ambient air quality monitoring results were observed to be within National Ambient Air Quality Standards (NAAQS), 2009 at all the five locations during the month of October 2020.
- Noise readings were within limits at all the monitoring locations during the month of October 2020.
- All the parameters of groundwater were recorded within the acceptable limits at all the locations.
- Surface water results were observed to be comparable with the baseline.

# 2. Ambient Air Quality









#### 3. Ambient Noise







### 4. Marine Survey

# 4 a. Marine Water Analysis



















# 4 b. Sediment Analysis

















### 4 c. Phytoplankton Analysis from Marine Samples



### 4 d. Zooplankton Analysis from Marine Sample



#### 5. Groundwater Analysis





















# 6. Surface Water Analysis