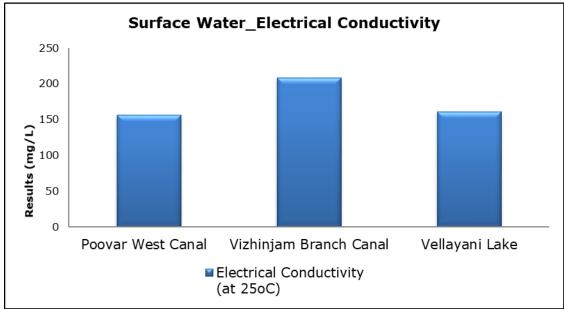

# 6. Surface Water Analysis

#### 1. Summary

- The ambient air quality monitoring results were observed to be within National Ambient Air Quality Standards (NAAQS), 2009 at all the five locations during the month of October 2020.
- Noise readings were within limits at all the monitoring locations during the month of October 2020.
- All the parameters of groundwater were recorded within the acceptable limits at all the locations.
- Surface water results were observed to be comparable with the baseline.