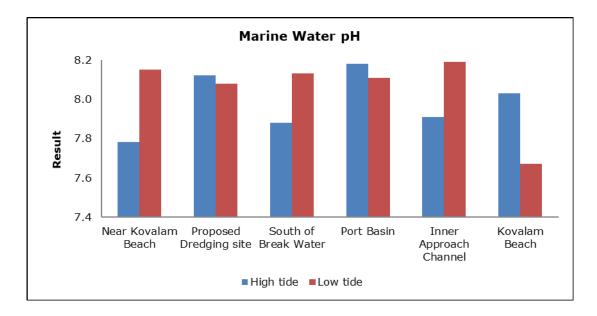

|
|         |                                   | Vizhinjam Branch Canal (S2)                 |
|         |                                   | Vellayani Lake (S3)                         |

#### 1. Summary

- The ambient air quality monitoring results were observed to be within National Ambient Air Quality Standards (NAAQS), 2009 at all the five locations during the month of October 2020.
- Noise readings were within limits at all the monitoring locations during the month of October 2020.
- All the parameters of groundwater were recorded within the acceptable limits at all the locations.
- Surface water results were observed to be comparable with the baseline.

# 2. Ambient Air Quality









#### 3. Ambient Noise







### 4. Marine Survey

# 4 a. Marine Water Analysis



















# 4 b. Sediment Analysis

















### 4 c. Phytoplankton Analysis from Marine Samples



### 4 d. Zooplankton Analysis from Marine Sample



#### 5. Groundwater Analysis





















# 6. Surface Water Analysis