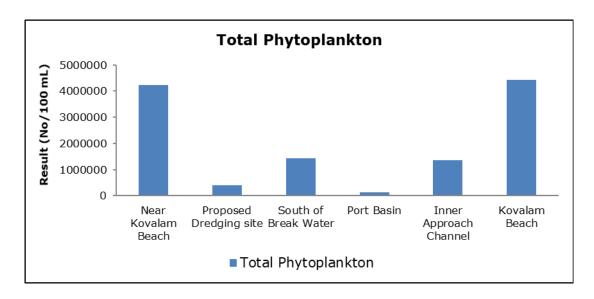

|                                   | Vellayani Lake (S3)                         |

#### 1. Summary

- The ambient air quality monitoring results were observed to be within National Ambient Air Quality Standards (NAAQS), 2009 at all the five locations during the month of October 2020.
- Noise readings were within limits at all the monitoring locations during the month of October 2020.
- All the parameters of groundwater were recorded within the acceptable limits at all the locations.
- Surface water results were observed to be comparable with the baseline.

# 2. Ambient Air Quality









#### 3. Ambient Noise







### 4. Marine Survey

# 4 a. Marine Water Analysis



















# 4 b. Sediment Analysis

















### 4 c. Phytoplankton Analysis from Marine Samples



### 4 d. Zooplankton Analysis from Marine Sample



#### 5. Groundwater Analysis





















# 6. Surface Water Analysis