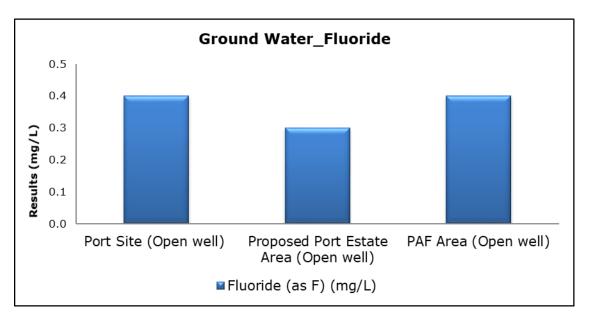

1. Summary

- The ambient air quality monitoring results were observed to be within National Ambient Air Quality Standards (NAAQS), 2009 at all the five locations during the month of October 2020.
- Noise readings were within limits at all the monitoring locations during the month of October 2020.
- All the parameters of groundwater were recorded within the acceptable limits at all the locations.
- Surface water results were observed to be comparable with the baseline.

# 2. Ambient Air Quality









#### 3. Ambient Noise







### 4. Marine Survey

# 4 a. Marine Water Analysis



















# 4 b. Sediment Analysis

















### 4 c. Phytoplankton Analysis from Marine Samples



### 4 d. Zooplankton Analysis from Marine Sample



#### 5. Groundwater Analysis





















# 6. Surface Water Analysis