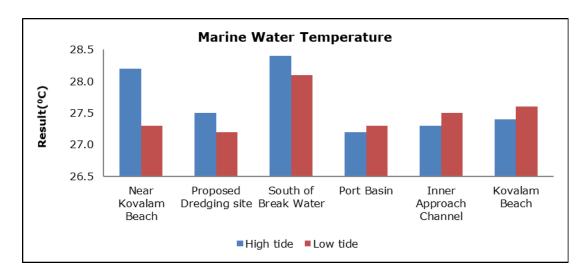

|
|         |                                   | Vizhinjam Branch Canal (S2)                 |
|         |                                   | Vellayani Lake (S3)                         |

#### 1. Summary

- The ambient air quality monitoring results were observed to be within National Ambient Air Quality Standards (NAAQS), 2009 at all the five locations during the month of October 2020.
- Noise readings were within limits at all the monitoring locations during the month of October 2020.
- All the parameters of groundwater were recorded within the acceptable limits at all the locations.
- Surface water results were observed to be comparable with the baseline.

# 2. Ambient Air Quality









#### 3. Ambient Noise







### 4. Marine Survey

# 4 a. Marine Water Analysis



















# 4 b. Sediment Analysis

















### 4 c. Phytoplankton Analysis from Marine Samples



### 4 d. Zooplankton Analysis from Marine Sample



#### 5. Groundwater Analysis





















# 6. Surface Water Analysis