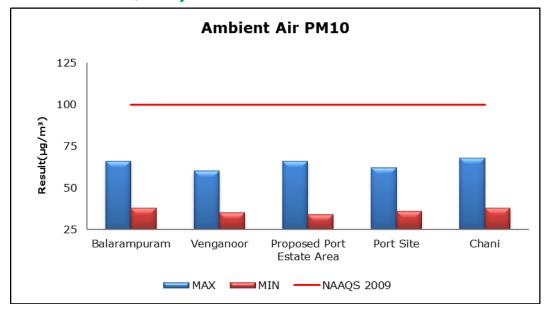

#### 1. Summary

- The ambient air quality monitoring results were observed to be within National Ambient Air Quality Standards (NAAQS), 2009 at all the five locations during the month of October 2020.
- Noise readings were within limits at all the monitoring locations during the month of October 2020.
- All the parameters of groundwater were recorded within the acceptable limits at all the locations.
- Surface water results were observed to be comparable with the baseline.

# 2. Ambient Air Quality