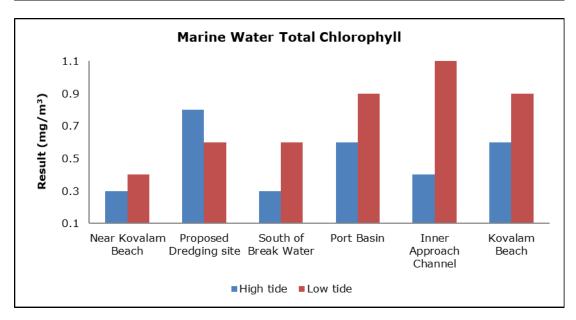

|         |                                   | Vizhinjam Branch Canal (S2)                 |
|         |                                   | Vellayani Lake (S3)                         |

#### 1. Summary

- The ambient air quality monitoring results were observed to be within National Ambient Air Quality Standards (NAAQS), 2009 at all the five locations during the month of October 2020.
- Noise readings were within limits at all the monitoring locations during the month of October 2020.
- All the parameters of groundwater were recorded within the acceptable limits at all the locations.
- Surface water results were observed to be comparable with the baseline.

# 2. Ambient Air Quality









#### 3. Ambient Noise







### 4. Marine Survey

# 4 a. Marine Water Analysis



















# 4 b. Sediment Analysis

















### 4 c. Phytoplankton Analysis from Marine Samples



### 4 d. Zooplankton Analysis from Marine Sample



#### 5. Groundwater Analysis





















# 6. Surface Water Analysis