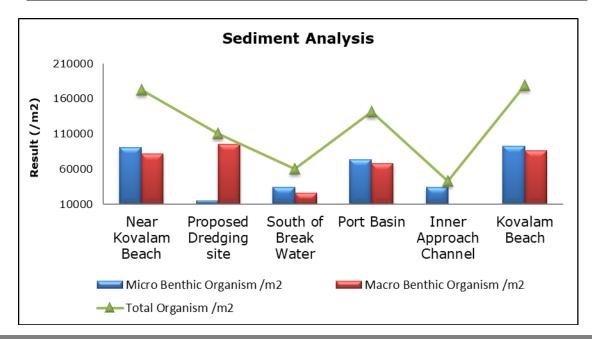

| Vizhinjam Branch Canal (S2)                 |
|         |                                   | Vellayani Lake (S3)                         |

#### 1. Summary

- The ambient air quality monitoring results were observed to be within National Ambient Air Quality Standards (NAAQS), 2009 at all the five locations during the month of October 2020.
- Noise readings were within limits at all the monitoring locations during the month of October 2020.
- All the parameters of groundwater were recorded within the acceptable limits at all the locations.
- Surface water results were observed to be comparable with the baseline.

# 2. Ambient Air Quality









#### 3. Ambient Noise







### 4. Marine Survey

# 4 a. Marine Water Analysis



















# 4 b. Sediment Analysis

















### 4 c. Phytoplankton Analysis from Marine Samples



### 4 d. Zooplankton Analysis from Marine Sample



#### 5. Groundwater Analysis





















# 6. Surface Water Analysis