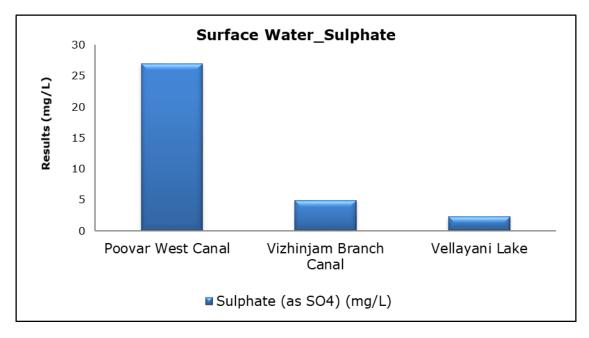

esults were observed to be within National Ambient Air Quality Standards (NAAQS), 2009 at all the five locations during the month of October 2020.
- Noise readings were within limits at all the monitoring locations during the month of October 2020.
- All the parameters of groundwater were recorded within the acceptable limits at all the locations.
- Surface water results were observed to be comparable with the baseline.

# 2. Ambient Air Quality









#### 3. Ambient Noise







### 4. Marine Survey

# 4 a. Marine Water Analysis



















# 4 b. Sediment Analysis

















### 4 c. Phytoplankton Analysis from Marine Samples



### 4 d. Zooplankton Analysis from Marine Sample



#### 5. Groundwater Analysis





















# 6. Surface Water Analysis