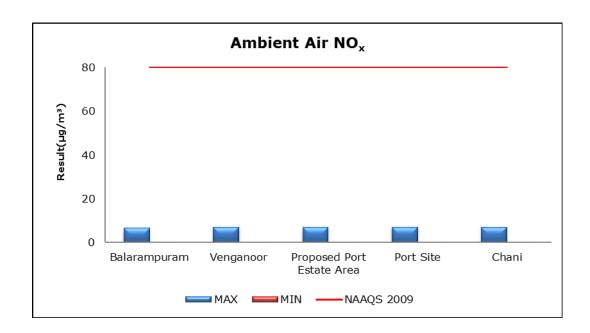

# 2. Ambient Air Quality

#### 1. Summary

- The ambient air quality monitoring results were observed to be within National Ambient Air Quality Standards (NAAQS), 2009 at all the five locations during the month of October 2020.
- Noise readings were within limits at all the monitoring locations during the month of October 2020.
- All the parameters of groundwater were recorded within the acceptable limits at all the locations.
- Surface water results were observed to be comparable with the baseline.