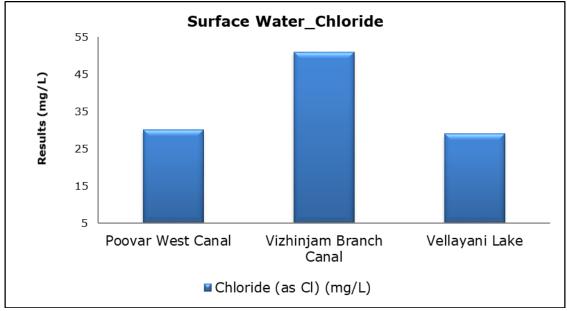

results were observed to be within National Ambient Air Quality Standards (NAAQS), 2009 at all the five locations during the month of October 2020.
- Noise readings were within limits at all the monitoring locations during the month of October 2020.
- All the parameters of groundwater were recorded within the acceptable limits at all the locations.
- Surface water results were observed to be comparable with the baseline.

# 2. Ambient Air Quality









#### 3. Ambient Noise







### 4. Marine Survey

# 4 a. Marine Water Analysis



















# 4 b. Sediment Analysis

















### 4 c. Phytoplankton Analysis from Marine Samples



### 4 d. Zooplankton Analysis from Marine Sample



#### 5. Groundwater Analysis





















# 6. Surface Water Analysis