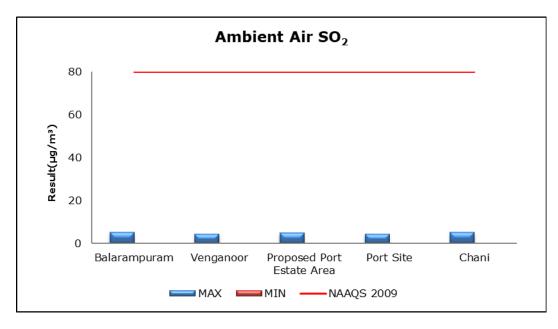

#### 1. Summary

- The ambient air quality monitoring results were observed to be within National Ambient Air Quality Standards (NAAQS), 2009 at all the five locations during the month of October 2020.
- Noise readings were within limits at all the monitoring locations during the month of October 2020.
- All the parameters of groundwater were recorded within the acceptable limits at all the locations.
- Surface water results were observed to be comparable with the baseline.

# 2. Ambient Air Quality