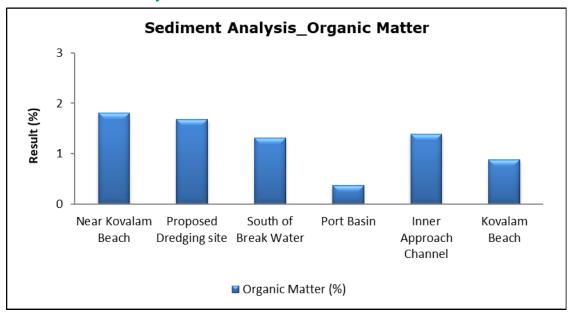

| Vizhinjam Branch Canal (S2)                 |
|         |                                   | Vellayani Lake (S3)                         |

#### 1. Summary

- The ambient air quality monitoring results were observed to be within National Ambient Air Quality Standards (NAAQS), 2009 at all the five locations during the month of October 2020.
- Noise readings were within limits at all the monitoring locations during the month of October 2020.
- All the parameters of groundwater were recorded within the acceptable limits at all the locations.
- Surface water results were observed to be comparable with the baseline.

# 2. Ambient Air Quality









#### 3. Ambient Noise







### 4. Marine Survey

# 4 a. Marine Water Analysis



















# 4 b. Sediment Analysis

















### 4 c. Phytoplankton Analysis from Marine Samples



### 4 d. Zooplankton Analysis from Marine Sample



#### 5. Groundwater Analysis





















# 6. Surface Water Analysis