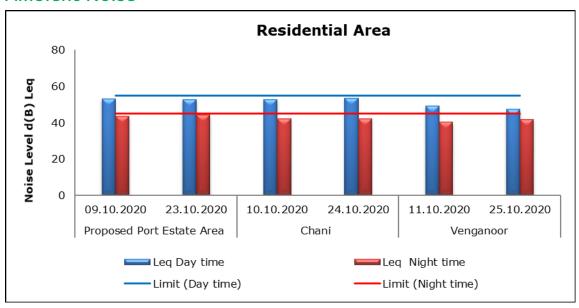

#### 3. Ambient Noise

#### 1. Summary

- The ambient air quality monitoring results were observed to be within National Ambient Air Quality Standards (NAAQS), 2009 at all the five locations during the month of October 2020.
- Noise readings were within limits at all the monitoring locations during the month of October 2020.
- All the parameters of groundwater were recorded within the acceptable limits at all the locations.
- Surface water results were observed to be comparable with the baseline.