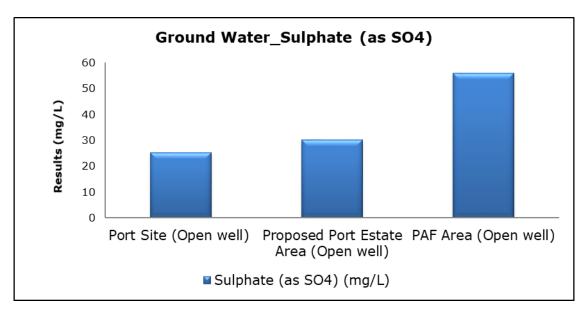

## 1. Summary

- The ambient air quality monitoring results were observed to be within National Ambient Air Quality Standards (NAAQS), 2009 at all the five locations during the month of October 2020.
- Noise readings were within limits at all the monitoring locations during the month of October 2020.
- All the parameters of groundwater were recorded within the acceptable limits at all the locations.
- Surface water results were observed to be comparable with the baseline.

# 2. Ambient Air Quality









#### 3. Ambient Noise







### 4. Marine Survey

# 4 a. Marine Water Analysis



















# 4 b. Sediment Analysis

















### 4 c. Phytoplankton Analysis from Marine Samples



### 4 d. Zooplankton Analysis from Marine Sample



#### 5. Groundwater Analysis





















# 6. Surface Water Analysis