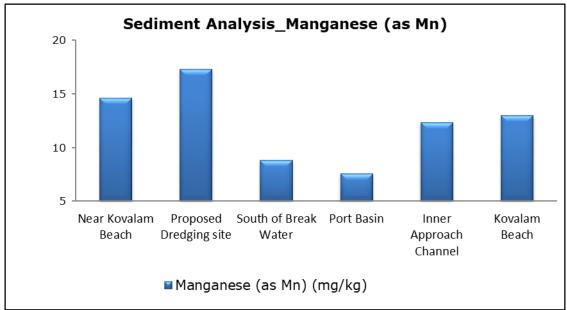

| Vizhinjam Branch Canal (S2)                 |
|         |                                   | Vellayani Lake (S3)                         |

#### 1. Summary

- The ambient air quality monitoring results were observed to be within National Ambient Air Quality Standards (NAAQS), 2009 at all the five locations during the month of October 2020.
- Noise readings were within limits at all the monitoring locations during the month of October 2020.
- All the parameters of groundwater were recorded within the acceptable limits at all the locations.
- Surface water results were observed to be comparable with the baseline.

# 2. Ambient Air Quality









#### 3. Ambient Noise







### 4. Marine Survey

# 4 a. Marine Water Analysis



















# 4 b. Sediment Analysis

















### 4 c. Phytoplankton Analysis from Marine Samples



### 4 d. Zooplankton Analysis from Marine Sample



#### 5. Groundwater Analysis





















# 6. Surface Water Analysis