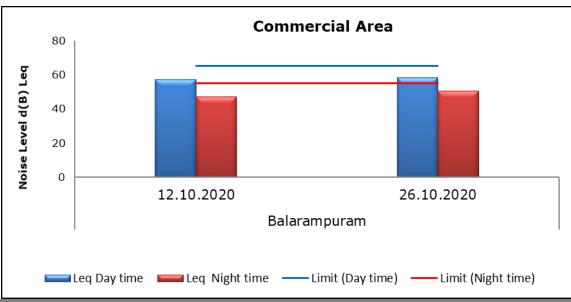

#### 3. Ambient Noise

#### 1. Summary

- The ambient air quality monitoring results were observed to be within National Ambient Air Quality Standards (NAAQS), 2009 at all the five locations during the month of October 2020.
- Noise readings were within limits at all the monitoring locations during the month of October 2020.
- All the parameters of groundwater were recorded within the acceptable limits at all the locations.
- Surface water results were observed to be comparable with the baseline.