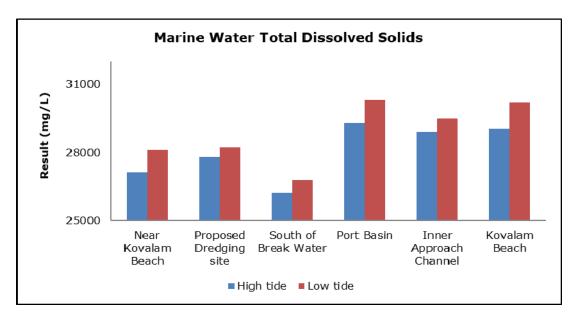

|
|         |                                   | Vizhinjam Branch Canal (S2)                 |
|         |                                   | Vellayani Lake (S3)                         |

#### 1. Summary

- The ambient air quality monitoring results were observed to be within National Ambient Air Quality Standards (NAAQS), 2009 at all the five locations during the month of October 2020.
- Noise readings were within limits at all the monitoring locations during the month of October 2020.
- All the parameters of groundwater were recorded within the acceptable limits at all the locations.
- Surface water results were observed to be comparable with the baseline.

# 2. Ambient Air Quality









#### 3. Ambient Noise







### 4. Marine Survey

# 4 a. Marine Water Analysis



















# 4 b. Sediment Analysis

















### 4 c. Phytoplankton Analysis from Marine Samples



### 4 d. Zooplankton Analysis from Marine Sample



#### 5. Groundwater Analysis





















# 6. Surface Water Analysis