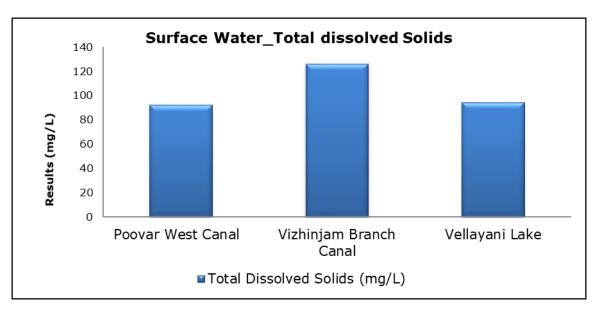

ng results were observed to be within National Ambient Air Quality Standards (NAAQS), 2009 at all the five locations during the month of October 2020.
- Noise readings were within limits at all the monitoring locations during the month of October 2020.
- All the parameters of groundwater were recorded within the acceptable limits at all the locations.
- Surface water results were observed to be comparable with the baseline.

# 2. Ambient Air Quality









#### 3. Ambient Noise







### 4. Marine Survey

# 4 a. Marine Water Analysis



















# 4 b. Sediment Analysis

















### 4 c. Phytoplankton Analysis from Marine Samples



### 4 d. Zooplankton Analysis from Marine Sample



#### 5. Groundwater Analysis





















# 6. Surface Water Analysis