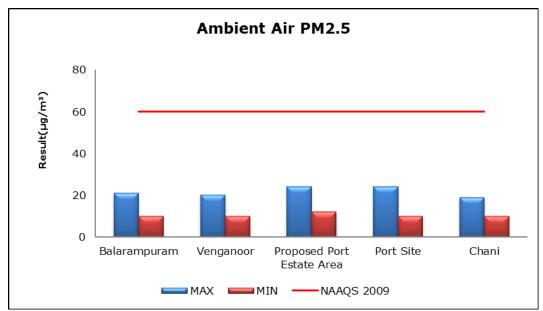

#### 1. Summary

- The ambient air quality monitoring results were observed to be within National Ambient Air Quality Standards (NAAQS), 2009 at all the five locations during the month of October 2020.
- Noise readings were within limits at all the monitoring locations during the month of October 2020.
- All the parameters of groundwater were recorded within the acceptable limits at all the locations.
- Surface water results were observed to be comparable with the baseline.

# 2. Ambient Air Quality