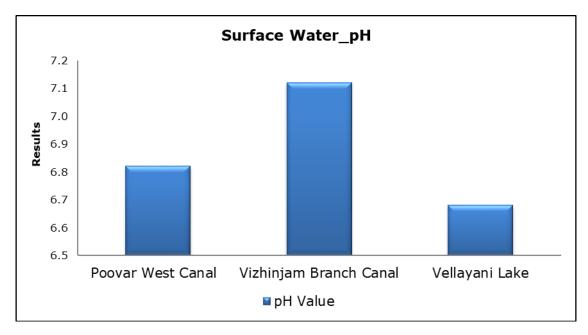

# 6. Surface Water Analysis

#### 1. Summary

- The ambient air quality monitoring results were observed to be within National Ambient Air Quality Standards (NAAQS), 2009 at all the five locations during the month of October 2020.
- Noise readings were within limits at all the monitoring locations during the month of October 2020.
- All the parameters of groundwater were recorded within the acceptable limits at all the locations.
- Surface water results were observed to be comparable with the baseline.