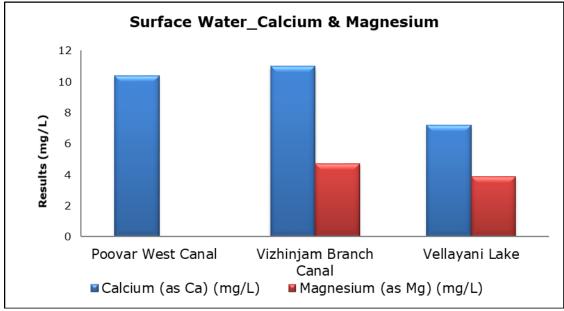

toring results were observed to be within National Ambient Air Quality Standards (NAAQS), 2009 at all the five locations during the month of October 2020.
- Noise readings were within limits at all the monitoring locations during the month of October 2020.
- All the parameters of groundwater were recorded within the acceptable limits at all the locations.
- Surface water results were observed to be comparable with the baseline.

# 2. Ambient Air Quality









#### 3. Ambient Noise







### 4. Marine Survey

# 4 a. Marine Water Analysis



















# 4 b. Sediment Analysis

















### 4 c. Phytoplankton Analysis from Marine Samples



### 4 d. Zooplankton Analysis from Marine Sample



#### 5. Groundwater Analysis





















# 6. Surface Water Analysis