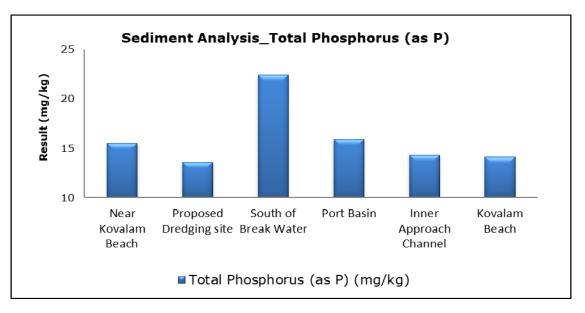

| Vizhinjam Branch Canal (S2)                 |
|         |                                   | Vellayani Lake (S3)                         |

#### 1. Summary

- The ambient air quality monitoring results were observed to be within National Ambient Air Quality Standards (NAAQS), 2009 at all the five locations during the month of October 2020.
- Noise readings were within limits at all the monitoring locations during the month of October 2020.
- All the parameters of groundwater were recorded within the acceptable limits at all the locations.
- Surface water results were observed to be comparable with the baseline.

# 2. Ambient Air Quality









#### 3. Ambient Noise







### 4. Marine Survey

# 4 a. Marine Water Analysis



















# 4 b. Sediment Analysis

















### 4 c. Phytoplankton Analysis from Marine Samples



### 4 d. Zooplankton Analysis from Marine Sample



#### 5. Groundwater Analysis





















# 6. Surface Water Analysis