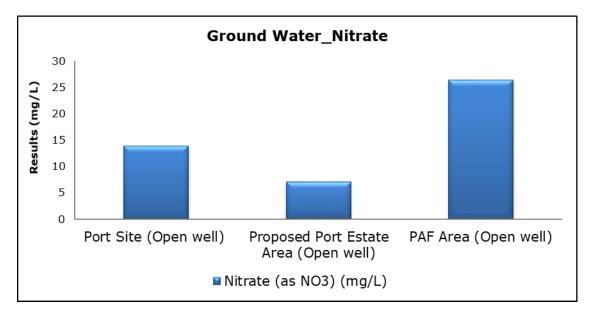

Summary

- The ambient air quality monitoring results were observed to be within National Ambient Air Quality Standards (NAAQS), 2009 at all the five locations during the month of October 2020.
- Noise readings were within limits at all the monitoring locations during the month of October 2020.
- All the parameters of groundwater were recorded within the acceptable limits at all the locations.
- Surface water results were observed to be comparable with the baseline.

# 2. Ambient Air Quality









#### 3. Ambient Noise







### 4. Marine Survey

# 4 a. Marine Water Analysis



















# 4 b. Sediment Analysis

















### 4 c. Phytoplankton Analysis from Marine Samples



### 4 d. Zooplankton Analysis from Marine Sample



#### 5. Groundwater Analysis





















# 6. Surface Water Analysis