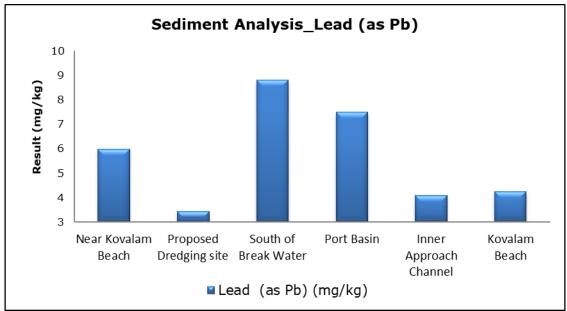

| Vizhinjam Branch Canal (S2)                 |
|         |                                   | Vellayani Lake (S3)                         |

#### 1. Summary

- The ambient air quality monitoring results were observed to be within National Ambient Air Quality Standards (NAAQS), 2009 at all the five locations during the month of October 2020.
- Noise readings were within limits at all the monitoring locations during the month of October 2020.
- All the parameters of groundwater were recorded within the acceptable limits at all the locations.
- Surface water results were observed to be comparable with the baseline.

# 2. Ambient Air Quality









#### 3. Ambient Noise







### 4. Marine Survey

# 4 a. Marine Water Analysis



















# 4 b. Sediment Analysis

















### 4 c. Phytoplankton Analysis from Marine Samples



### 4 d. Zooplankton Analysis from Marine Sample



#### 5. Groundwater Analysis





















# 6. Surface Water Analysis