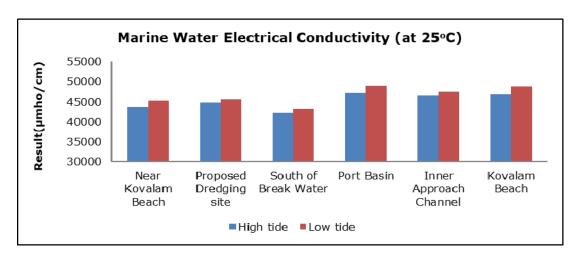

|
|         |                                   | Vizhinjam Branch Canal (S2)                 |
|         |                                   | Vellayani Lake (S3)                         |

#### 1. Summary

- The ambient air quality monitoring results were observed to be within National Ambient Air Quality Standards (NAAQS), 2009 at all the five locations during the month of October 2020.
- Noise readings were within limits at all the monitoring locations during the month of October 2020.
- All the parameters of groundwater were recorded within the acceptable limits at all the locations.
- Surface water results were observed to be comparable with the baseline.

# 2. Ambient Air Quality









#### 3. Ambient Noise







### 4. Marine Survey

# 4 a. Marine Water Analysis



















# 4 b. Sediment Analysis

















### 4 c. Phytoplankton Analysis from Marine Samples



### 4 d. Zooplankton Analysis from Marine Sample



#### 5. Groundwater Analysis





















# 6. Surface Water Analysis