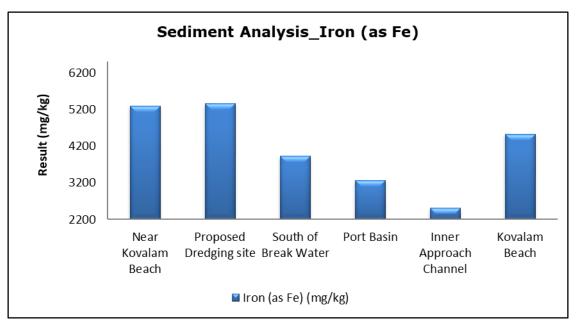

| Vizhinjam Branch Canal (S2)                 |
|         |                                   | Vellayani Lake (S3)                         |

#### 1. Summary

- The ambient air quality monitoring results were observed to be within National Ambient Air Quality Standards (NAAQS), 2009 at all the five locations during the month of October 2020.
- Noise readings were within limits at all the monitoring locations during the month of October 2020.
- All the parameters of groundwater were recorded within the acceptable limits at all the locations.
- Surface water results were observed to be comparable with the baseline.

# 2. Ambient Air Quality









#### 3. Ambient Noise







### 4. Marine Survey

# 4 a. Marine Water Analysis



















# 4 b. Sediment Analysis

















### 4 c. Phytoplankton Analysis from Marine Samples



### 4 d. Zooplankton Analysis from Marine Sample



#### 5. Groundwater Analysis





















# 6. Surface Water Analysis