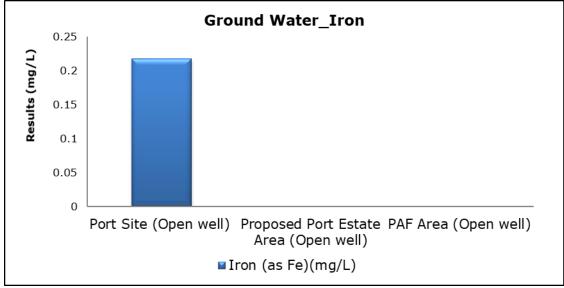

. Summary

- The ambient air quality monitoring results were observed to be within National Ambient Air Quality Standards (NAAQS), 2009 at all the five locations during the month of October 2020.
- Noise readings were within limits at all the monitoring locations during the month of October 2020.
- All the parameters of groundwater were recorded within the acceptable limits at all the locations.
- Surface water results were observed to be comparable with the baseline.

# 2. Ambient Air Quality









#### 3. Ambient Noise







### 4. Marine Survey

# 4 a. Marine Water Analysis



















# 4 b. Sediment Analysis

















### 4 c. Phytoplankton Analysis from Marine Samples



### 4 d. Zooplankton Analysis from Marine Sample



#### 5. Groundwater Analysis





















# 6. Surface Water Analysis