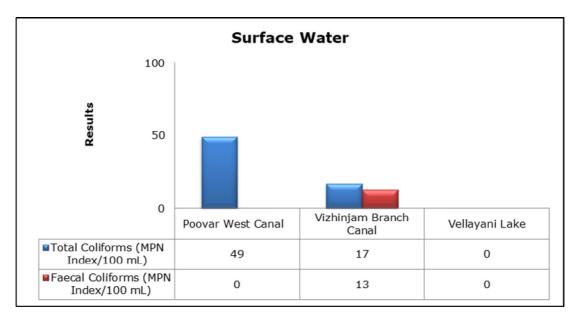

oring results were observed to be within National Ambient Air Quality Standards (NAAQS), 2009 at all the five locations during the month of November.
- Noise readings were within limits at all the monitoring locations during the month of November.
- All the parameters of groundwater were recorded within the acceptable limits at all the locations.
- Surface water sample and marine water results were observed to be comparable with the baseline.

## 2. Ambient Air Quality









#### 3. Ambient Noise







#### 4. Marine Survey

## 4 a. Marine Water Analysis







#### 4 b. Sediment Analysis











## 4 c. Phytoplankton Analysis from Marine Samples



#### 4 d. Zooplankton Analysis from Marine Sample



## 5. Groundwater Analysis











## **6.** Surface Water Analysis