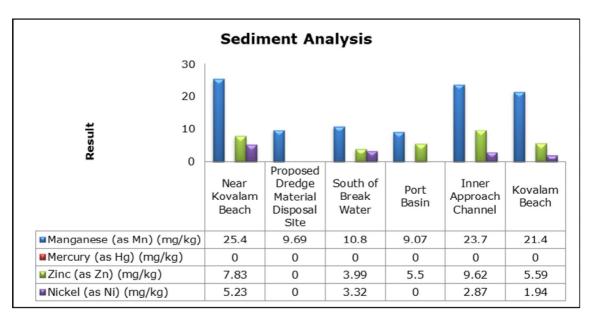

| Vizhinjam Branch Canal (SW 2)                |
|         |                                   | Vellayani Lake (SW 3)                        |

#### 1. Summary

- The ambient air quality monitoring results were observed to be within National Ambient Air Quality Standards (NAAQS), 2009 at all the five locations during the month of November.
- Noise readings were within limits at all the monitoring locations during the month of November.
- All the parameters of groundwater were recorded within the acceptable limits at all the locations.
- Surface water sample and marine water results were observed to be comparable with the baseline.

## 2. Ambient Air Quality









#### 3. Ambient Noise







#### 4. Marine Survey

## 4 a. Marine Water Analysis







#### 4 b. Sediment Analysis











## 4 c. Phytoplankton Analysis from Marine Samples



#### 4 d. Zooplankton Analysis from Marine Sample



## 5. Groundwater Analysis











## **6.** Surface Water Analysis