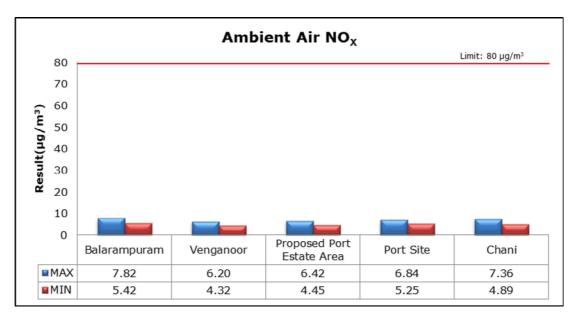

## 2. Ambient Air Quality

#### 1. Summary

- The ambient air quality monitoring results were observed to be within National Ambient Air Quality Standards (NAAQS), 2009 at all the five locations during the month of November.
- Noise readings were within limits at all the monitoring locations during the month of November.
- All the parameters of groundwater were recorded within the acceptable limits at all the locations.
- Surface water sample and marine water results were observed to be comparable with the baseline.