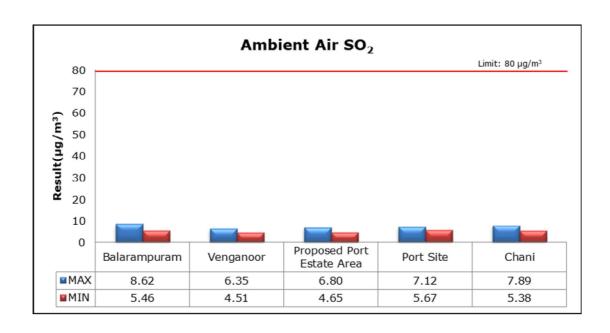

#### 1. Summary

- The ambient air quality monitoring results were observed to be within National Ambient Air Quality Standards (NAAQS), 2009 at all the five locations during the month of November.
- Noise readings were within limits at all the monitoring locations during the month of November.
- All the parameters of groundwater were recorded within the acceptable limits at all the locations.
- Surface water sample and marine water results were observed to be comparable with the baseline.

## 2. Ambient Air Quality