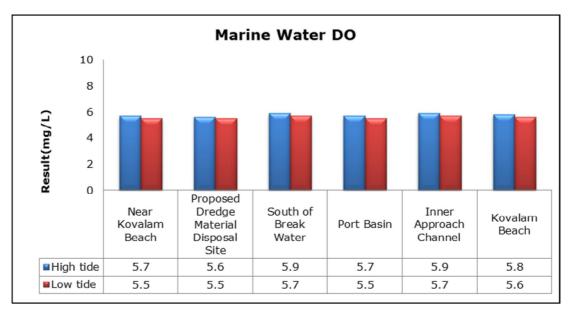

|                                   | Vizhinjam Branch Canal (SW 2)                |
|         |                                   | Vellayani Lake (SW 3)                        |

#### 1. Summary

- The ambient air quality monitoring results were observed to be within National Ambient Air Quality Standards (NAAQS), 2009 at all the five locations during the month of November.
- Noise readings were within limits at all the monitoring locations during the month of November.
- All the parameters of groundwater were recorded within the acceptable limits at all the locations.
- Surface water sample and marine water results were observed to be comparable with the baseline.

## 2. Ambient Air Quality









#### 3. Ambient Noise







#### 4. Marine Survey

## 4 a. Marine Water Analysis







#### 4 b. Sediment Analysis











## 4 c. Phytoplankton Analysis from Marine Samples



#### 4 d. Zooplankton Analysis from Marine Sample



## 5. Groundwater Analysis











## **6.** Surface Water Analysis