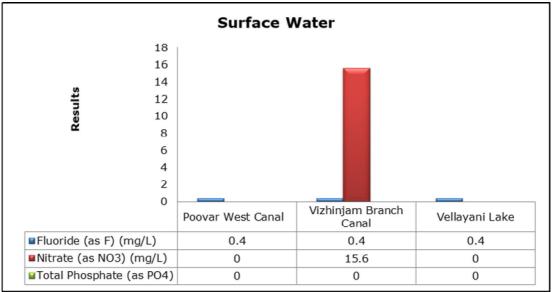

itoring results were observed to be within National Ambient Air Quality Standards (NAAQS), 2009 at all the five locations during the month of November.
- Noise readings were within limits at all the monitoring locations during the month of November.
- All the parameters of groundwater were recorded within the acceptable limits at all the locations.
- Surface water sample and marine water results were observed to be comparable with the baseline.

## 2. Ambient Air Quality









#### 3. Ambient Noise







#### 4. Marine Survey

## 4 a. Marine Water Analysis







#### 4 b. Sediment Analysis











## 4 c. Phytoplankton Analysis from Marine Samples



#### 4 d. Zooplankton Analysis from Marine Sample



## 5. Groundwater Analysis











## **6.** Surface Water Analysis