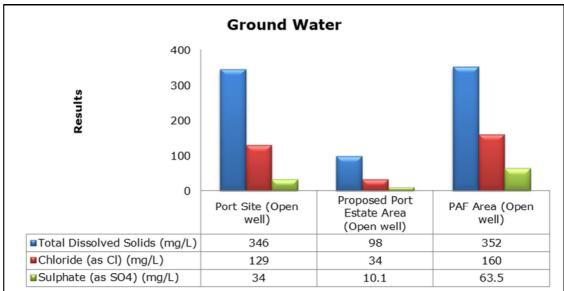

|

#### 1. Summary

- The ambient air quality monitoring results were observed to be within National Ambient Air Quality Standards (NAAQS), 2009 at all the five locations during the month of November.
- Noise readings were within limits at all the monitoring locations during the month of November.
- All the parameters of groundwater were recorded within the acceptable limits at all the locations.
- Surface water sample and marine water results were observed to be comparable with the baseline.

## 2. Ambient Air Quality









#### 3. Ambient Noise







#### 4. Marine Survey

## 4 a. Marine Water Analysis







#### 4 b. Sediment Analysis











## 4 c. Phytoplankton Analysis from Marine Samples



#### 4 d. Zooplankton Analysis from Marine Sample



## 5. Groundwater Analysis











## **6.** Surface Water Analysis