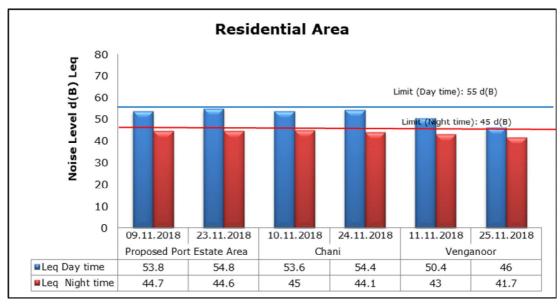

#### 3. Ambient Noise

#### 1. Summary

- The ambient air quality monitoring results were observed to be within National Ambient Air Quality Standards (NAAQS), 2009 at all the five locations during the month of November.
- Noise readings were within limits at all the monitoring locations during the month of November.
- All the parameters of groundwater were recorded within the acceptable limits at all the locations.
- Surface water sample and marine water results were observed to be comparable with the baseline.