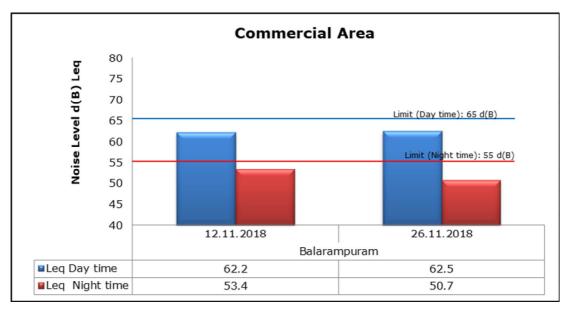

#### 3. Ambient Noise

#### 1. Summary

- The ambient air quality monitoring results were observed to be within National Ambient Air Quality Standards (NAAQS), 2009 at all the five locations during the month of November.
- Noise readings were within limits at all the monitoring locations during the month of November.
- All the parameters of groundwater were recorded within the acceptable limits at all the locations.
- Surface water sample and marine water results were observed to be comparable with the baseline.