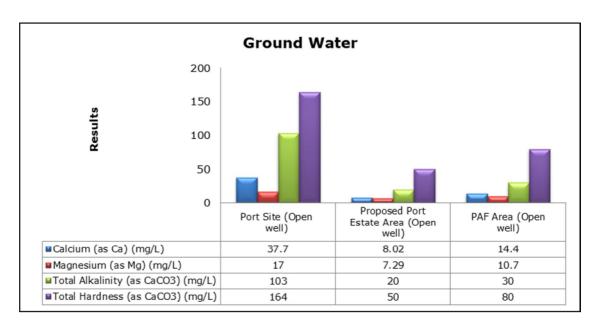

## 5. Groundwater Analysis

#### 1. Summary

- The ambient air quality monitoring results were observed to be within National Ambient Air Quality Standards (NAAQS), 2009 at all the five locations during the month of November.
- Noise readings were within limits at all the monitoring locations during the month of November.
- All the parameters of groundwater were recorded within the acceptable limits at all the locations.
- Surface water sample and marine water results were observed to be comparable with the baseline.