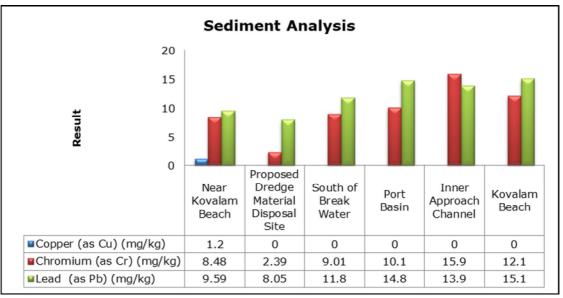

| Vizhinjam Branch Canal (SW 2)                |
|         |                                   | Vellayani Lake (SW 3)                        |

#### 1. Summary

- The ambient air quality monitoring results were observed to be within National Ambient Air Quality Standards (NAAQS), 2009 at all the five locations during the month of November.
- Noise readings were within limits at all the monitoring locations during the month of November.
- All the parameters of groundwater were recorded within the acceptable limits at all the locations.
- Surface water sample and marine water results were observed to be comparable with the baseline.

## 2. Ambient Air Quality









#### 3. Ambient Noise







#### 4. Marine Survey

## 4 a. Marine Water Analysis







#### 4 b. Sediment Analysis











## 4 c. Phytoplankton Analysis from Marine Samples



#### 4 d. Zooplankton Analysis from Marine Sample



## 5. Groundwater Analysis











## **6.** Surface Water Analysis