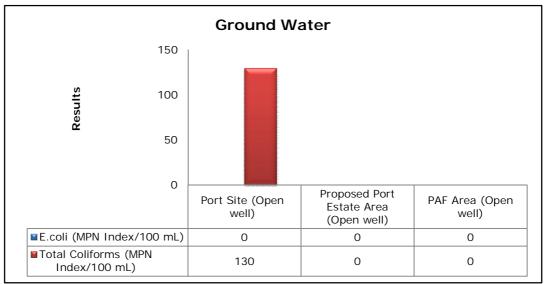

## 5. Groundwater Analysis

#### 1. Summary

- The ambient air quality monitoring results were observed to be within National Ambient Air Quality Standards (NAAQS), 2009 at all the five locations during the month of November.
- Noise readings were within limits at all the monitoring locations during the month of November.
- All the parameters of groundwater were recorded within the acceptable limits at all the locations.
- Surface water sample and marine water results were observed to be comparable with the baseline.