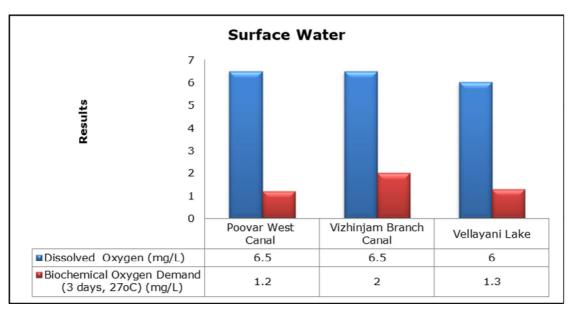

monitoring results were observed to be within National Ambient Air Quality Standards (NAAQS), 2009 at all the five locations during the month of November.
- Noise readings were within limits at all the monitoring locations during the month of November.
- All the parameters of groundwater were recorded within the acceptable limits at all the locations.
- Surface water sample and marine water results were observed to be comparable with the baseline.

## 2. Ambient Air Quality









#### 3. Ambient Noise







#### 4. Marine Survey

## 4 a. Marine Water Analysis







#### 4 b. Sediment Analysis











## 4 c. Phytoplankton Analysis from Marine Samples



#### 4 d. Zooplankton Analysis from Marine Sample



## 5. Groundwater Analysis











## **6.** Surface Water Analysis