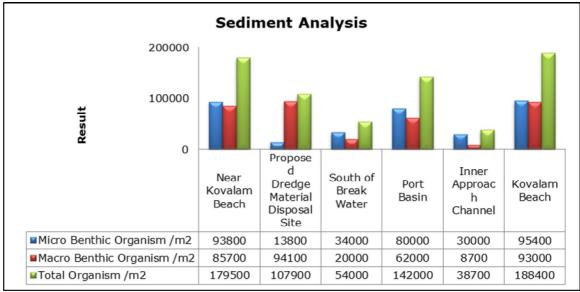

Vizhinjam Branch Canal (SW 2)                |
|         |                                   | Vellayani Lake (SW 3)                        |

#### 1. Summary

- The ambient air quality monitoring results were observed to be within National Ambient Air Quality Standards (NAAQS), 2009 at all the five locations during the month of November.
- Noise readings were within limits at all the monitoring locations during the month of November.
- All the parameters of groundwater were recorded within the acceptable limits at all the locations.
- Surface water sample and marine water results were observed to be comparable with the baseline.

## 2. Ambient Air Quality









#### 3. Ambient Noise







#### 4. Marine Survey

## 4 a. Marine Water Analysis







#### 4 b. Sediment Analysis











## 4 c. Phytoplankton Analysis from Marine Samples



#### 4 d. Zooplankton Analysis from Marine Sample



## 5. Groundwater Analysis











## **6.** Surface Water Analysis