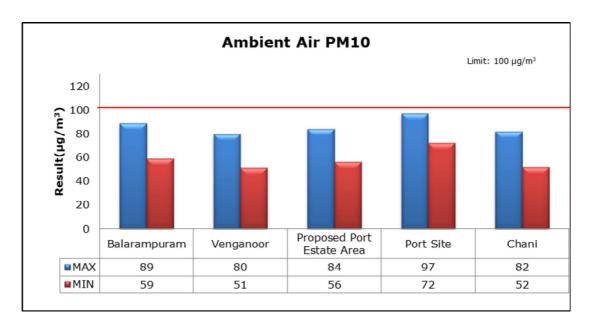

#### 1. Summary

- The ambient air quality monitoring results were observed to be within National Ambient Air Quality Standards (NAAQS), 2009 at all the five locations during the month of November.
- Noise readings were within limits at all the monitoring locations during the month of November.
- All the parameters of groundwater were recorded within the acceptable limits at all the locations.
- Surface water sample and marine water results were observed to be comparable with the baseline.

## 2. Ambient Air Quality