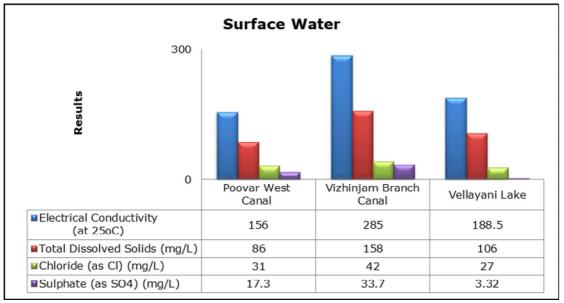

ty monitoring results were observed to be within National Ambient Air Quality Standards (NAAQS), 2009 at all the five locations during the month of November.
- Noise readings were within limits at all the monitoring locations during the month of November.
- All the parameters of groundwater were recorded within the acceptable limits at all the locations.
- Surface water sample and marine water results were observed to be comparable with the baseline.

## 2. Ambient Air Quality









#### 3. Ambient Noise







#### 4. Marine Survey

## 4 a. Marine Water Analysis







#### 4 b. Sediment Analysis











## 4 c. Phytoplankton Analysis from Marine Samples



#### 4 d. Zooplankton Analysis from Marine Sample



## 5. Groundwater Analysis











## **6.** Surface Water Analysis