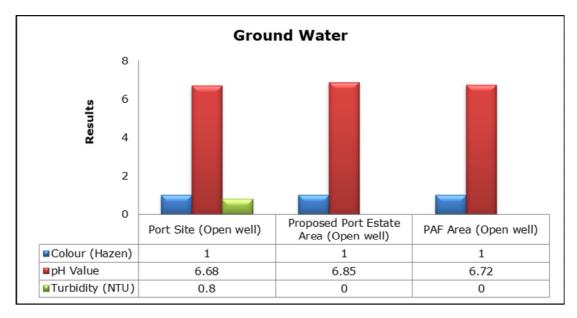

|

#### 1. Summary

- The ambient air quality monitoring results were observed to be within National Ambient Air Quality Standards (NAAQS), 2009 at all the five locations during the month of November.
- Noise readings were within limits at all the monitoring locations during the month of November.
- All the parameters of groundwater were recorded within the acceptable limits at all the locations.
- Surface water sample and marine water results were observed to be comparable with the baseline.

## 2. Ambient Air Quality









#### 3. Ambient Noise







#### 4. Marine Survey

## 4 a. Marine Water Analysis







#### 4 b. Sediment Analysis











## 4 c. Phytoplankton Analysis from Marine Samples



#### 4 d. Zooplankton Analysis from Marine Sample



## 5. Groundwater Analysis











## **6.** Surface Water Analysis