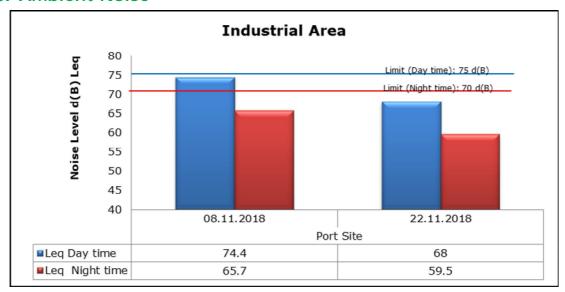

#### 3. Ambient Noise

#### 1. Summary

- The ambient air quality monitoring results were observed to be within National Ambient Air Quality Standards (NAAQS), 2009 at all the five locations during the month of November.
- Noise readings were within limits at all the monitoring locations during the month of November.
- All the parameters of groundwater were recorded within the acceptable limits at all the locations.
- Surface water sample and marine water results were observed to be comparable with the baseline.