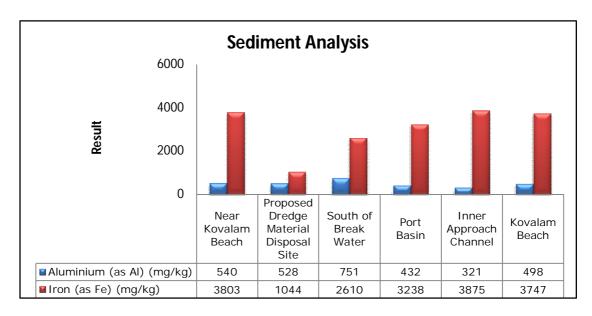

| Vizhinjam Branch Canal (SW 2)                |
|         |                                   | Vellayani Lake (SW 3)                        |

#### 1. Summary

- The ambient air quality monitoring results were observed to be within National Ambient Air Quality Standards (NAAQS), 2009 at all the five locations during the month of November.
- Noise readings were within limits at all the monitoring locations during the month of November.
- All the parameters of groundwater were recorded within the acceptable limits at all the locations.
- Surface water sample and marine water results were observed to be comparable with the baseline.

## 2. Ambient Air Quality









#### 3. Ambient Noise







#### 4. Marine Survey

## 4 a. Marine Water Analysis







#### 4 b. Sediment Analysis











## 4 c. Phytoplankton Analysis from Marine Samples



#### 4 d. Zooplankton Analysis from Marine Sample



## 5. Groundwater Analysis











## **6.** Surface Water Analysis