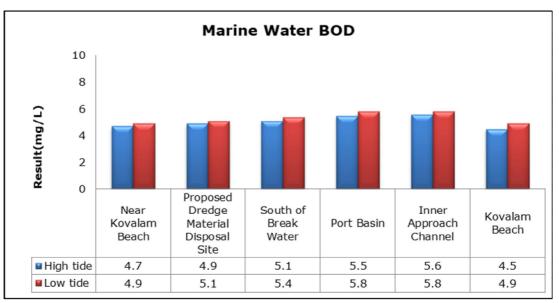

|                                   | Vizhinjam Branch Canal (SW 2)                |
|         |                                   | Vellayani Lake (SW 3)                        |

#### 1. Summary

- The ambient air quality monitoring results were observed to be within National Ambient Air Quality Standards (NAAQS), 2009 at all the five locations during the month of November.
- Noise readings were within limits at all the monitoring locations during the month of November.
- All the parameters of groundwater were recorded within the acceptable limits at all the locations.
- Surface water sample and marine water results were observed to be comparable with the baseline.

## 2. Ambient Air Quality









#### 3. Ambient Noise







#### 4. Marine Survey

## 4 a. Marine Water Analysis







#### 4 b. Sediment Analysis











## 4 c. Phytoplankton Analysis from Marine Samples



#### 4 d. Zooplankton Analysis from Marine Sample



## 5. Groundwater Analysis











## **6.** Surface Water Analysis