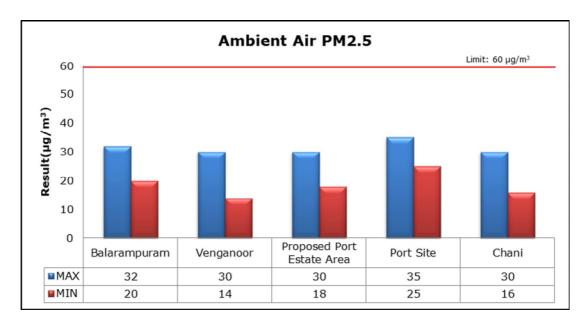

#### 1. Summary

- The ambient air quality monitoring results were observed to be within National Ambient Air Quality Standards (NAAQS), 2009 at all the five locations during the month of November.
- Noise readings were within limits at all the monitoring locations during the month of November.
- All the parameters of groundwater were recorded within the acceptable limits at all the locations.
- Surface water sample and marine water results were observed to be comparable with the baseline.

## 2. Ambient Air Quality