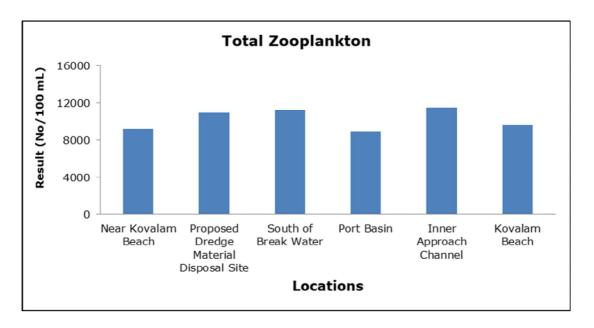

ke (SW 3)                        |

#### 1. Summary

- The ambient air quality monitoring results were observed to be within National Ambient Air Quality Standards (NAAQS), 2009 at all the five locations during the month of November.
- Noise readings were within limits at all the monitoring locations during the month of November.
- All the parameters of groundwater were recorded within the acceptable limits at all the locations.
- Surface water sample and marine water results were observed to be comparable with the baseline.

## 2. Ambient Air Quality









#### 3. Ambient Noise







#### 4. Marine Survey

## 4 a. Marine Water Analysis







#### 4 b. Sediment Analysis











## 4 c. Phytoplankton Analysis from Marine Samples



#### 4 d. Zooplankton Analysis from Marine Sample



## 5. Groundwater Analysis











## **6.** Surface Water Analysis