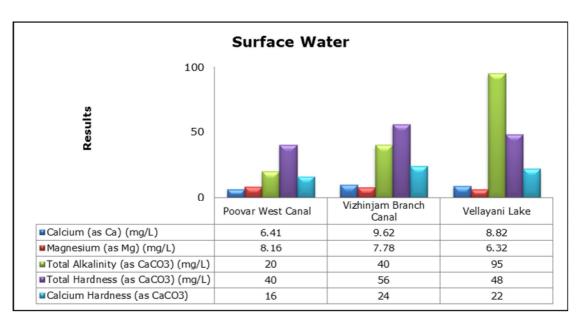

onitoring results were observed to be within National Ambient Air Quality Standards (NAAQS), 2009 at all the five locations during the month of November.
- Noise readings were within limits at all the monitoring locations during the month of November.
- All the parameters of groundwater were recorded within the acceptable limits at all the locations.
- Surface water sample and marine water results were observed to be comparable with the baseline.

## 2. Ambient Air Quality









#### 3. Ambient Noise







#### 4. Marine Survey

## 4 a. Marine Water Analysis







#### 4 b. Sediment Analysis











## 4 c. Phytoplankton Analysis from Marine Samples



#### 4 d. Zooplankton Analysis from Marine Sample



## 5. Groundwater Analysis











## **6.** Surface Water Analysis