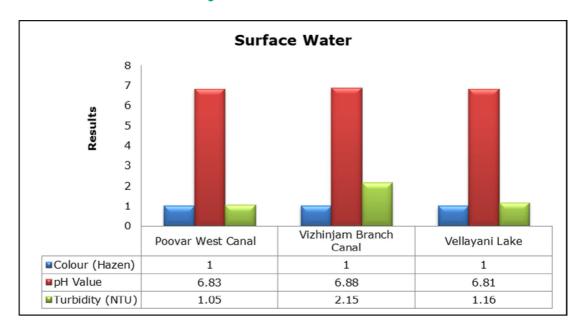

## **6.** Surface Water Analysis

#### 1. Summary

- The ambient air quality monitoring results were observed to be within National Ambient Air Quality Standards (NAAQS), 2009 at all the five locations during the month of November.
- Noise readings were within limits at all the monitoring locations during the month of November.
- All the parameters of groundwater were recorded within the acceptable limits at all the locations.
- Surface water sample and marine water results were observed to be comparable with the baseline.