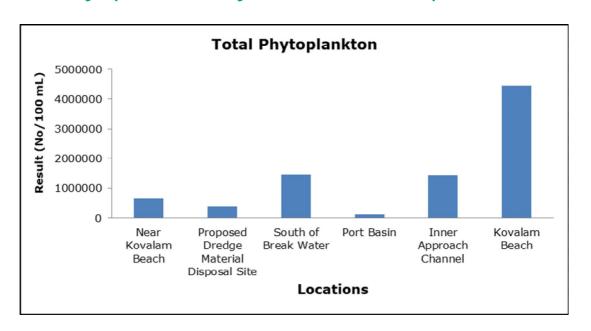

|                                   | Vellayani Lake (SW 3)                        |

#### 1. Summary

- The ambient air quality monitoring results were observed to be within National Ambient Air Quality Standards (NAAQS), 2009 at all the five locations during the month of November.
- Noise readings were within limits at all the monitoring locations during the month of November.
- All the parameters of groundwater were recorded within the acceptable limits at all the locations.
- Surface water sample and marine water results were observed to be comparable with the baseline.

## 2. Ambient Air Quality









#### 3. Ambient Noise







#### 4. Marine Survey

## 4 a. Marine Water Analysis







#### 4 b. Sediment Analysis











## 4 c. Phytoplankton Analysis from Marine Samples



#### 4 d. Zooplankton Analysis from Marine Sample



## 5. Groundwater Analysis











## **6.** Surface Water Analysis