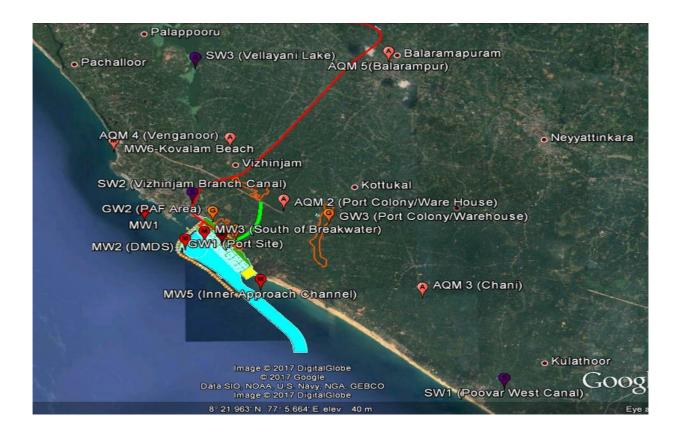

# **Environment Monitoring Locations:**

| SI. No. | Environmental Attribute           | Location                                     |
|---------|-----------------------------------|----------------------------------------------|
| 1.      | Ambient Air Quality<br>Monitoring | Port Site (AQM1)                             |
|         |                                   | Proposed Port Estate Area (AQM2)             |
|         |                                   | Chani (AQM3)                                 |
|         |                                   | Venganoor (AQM4)                             |
|         |                                   | Balarampuram (AQM5)                          |
| 2.      | Ambient Noise                     | Port Site                                    |
|         |                                   | Proposed Port Estate Area                    |
|         |                                   | Chani                                        |
|         |                                   | Venganoor                                    |
|         |                                   | Balarampuram                                 |
| 3.      | Marine Water                      | Near Kovalam Beach (MW1)                     |
|         |                                   | Proposed Dredge Material Disposal Site (MW2) |
|         |                                   | South of Break Water (MW3)                   |
|         |                                   | Port Basin (MW4)                             |
|         |                                   | Inner Approach Channel (MW5)                 |
|         |                                   | Kovalam Beach (MW 6)                         |
| 4.      | Groundwater                       | Port Site (GW 1)                             |
|         |                                   | PAF Area (GW 2)                              |
|         |                                   | Proposed Port Estate Area (GW 3)             |
| 5.      | Surface Water                     | Poovar West Canal (SW 1)                     |
|         |                                   | Vizhinjam Branch Canal (SW 2)                |
|         |                                   | Vellayani Lake (SW 3)                        |