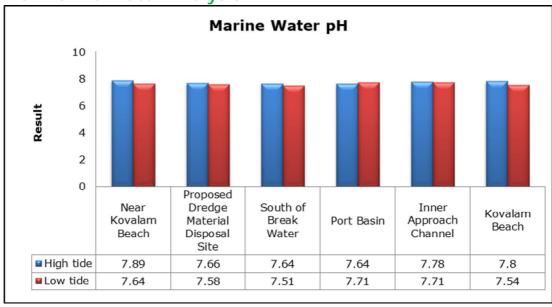

|                                   | Vizhinjam Branch Canal (SW 2)                |
|         |                                   | Vellayani Lake (SW 3)                        |

#### 1. Summary

- The ambient air quality monitoring results were observed to be within National Ambient Air Quality Standards (NAAQS), 2009 at all the five locations during the month of November.
- Noise readings were within limits at all the monitoring locations during the month of November.
- All the parameters of groundwater were recorded within the acceptable limits at all the locations.
- Surface water sample and marine water results were observed to be comparable with the baseline.

## 2. Ambient Air Quality









#### 3. Ambient Noise







#### 4. Marine Survey

## 4 a. Marine Water Analysis







#### 4 b. Sediment Analysis











## 4 c. Phytoplankton Analysis from Marine Samples



#### 4 d. Zooplankton Analysis from Marine Sample



## 5. Groundwater Analysis











## **6.** Surface Water Analysis