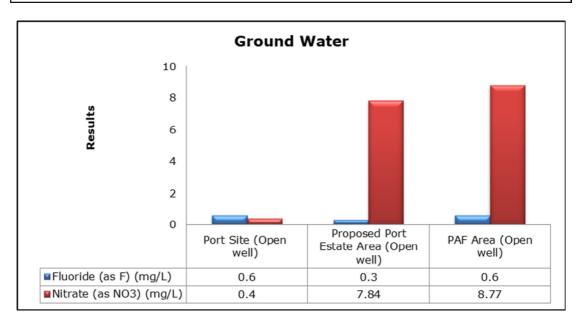

## 5. Groundwater Analysis

#### 1. Summary

- The ambient air quality monitoring results were observed to be within National Ambient Air Quality Standards (NAAQS), 2009 at all the five locations during the month of November.
- Noise readings were within limits at all the monitoring locations during the month of November.
- All the parameters of groundwater were recorded within the acceptable limits at all the locations.
- Surface water sample and marine water results were observed to be comparable with the baseline.