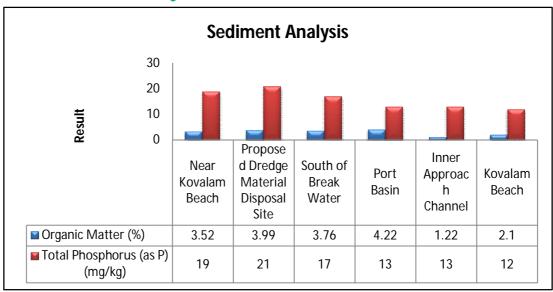

| Vizhinjam Branch Canal (SW 2)                |
|         |                                   | Vellayani Lake (SW 3)                        |

#### 1. Summary

- The ambient air quality monitoring results were observed to be within National Ambient Air Quality Standards (NAAQS), 2009 at all the five locations during the month of November.
- Noise readings were within limits at all the monitoring locations during the month of November.
- All the parameters of groundwater were recorded within the acceptable limits at all the locations.
- Surface water sample and marine water results were observed to be comparable with the baseline.

## 2. Ambient Air Quality









#### 3. Ambient Noise







#### 4. Marine Survey

## 4 a. Marine Water Analysis







#### 4 b. Sediment Analysis











## 4 c. Phytoplankton Analysis from Marine Samples



#### 4 d. Zooplankton Analysis from Marine Sample



## 5. Groundwater Analysis











## **6.** Surface Water Analysis