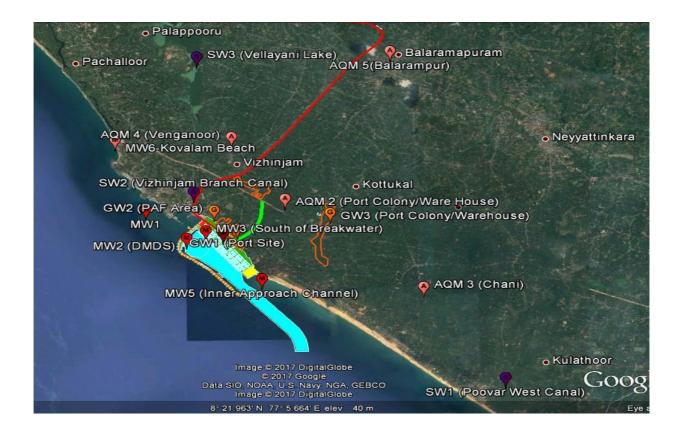

# **Environment Monitoring Locations:**

| SI. No. | Environmental Attribute           | Location                                     |
|---------|-----------------------------------|----------------------------------------------|
| 1.      | Ambient Air Quality<br>Monitoring | Port Site (AQM1)                             |
|         |                                   | Proposed Port Estate Area (AQM2)             |
|         |                                   | Chani (AQM3)                                 |
|         |                                   | Venganoor (AQM4)                             |
|         |                                   | Balarampuram (AQM5)                          |
| 2.      | Ambient Noise                     | Port Site                                    |
|         |                                   | Proposed Port Estate Area                    |
|         |                                   | Chani                                        |
|         |                                   | Venganoor                                    |
|         |                                   | Balarampuram                                 |
| 3.      | Marine Water                      | Near Kovalam Beach (MW1)                     |
|         |                                   | Proposed Dredge Material Disposal Site (MW2) |
|         |                                   | South of Break Water (MW3)                   |
|         |                                   | Port Basin (MW4)                             |
|         |                                   | Inner Approach Channel (MW5)                 |
|         |                                   | Kovalam Beach (MW 6)                         |
| 4.      | Groundwater                       | Port Site (GW 1)                             |
|         |                                   | PAF Area (GW 2)                              |
|         |                                   | Proposed Port Estate Area (GW 3)             |
| 5.      | Surface Water                     | Poovar West Canal (SW 1)                     |
|         |                                   | Vizhinjam Branch Canal (SW 2)                |
|         |                                   | Vellayani Lake (SW 3)                        |