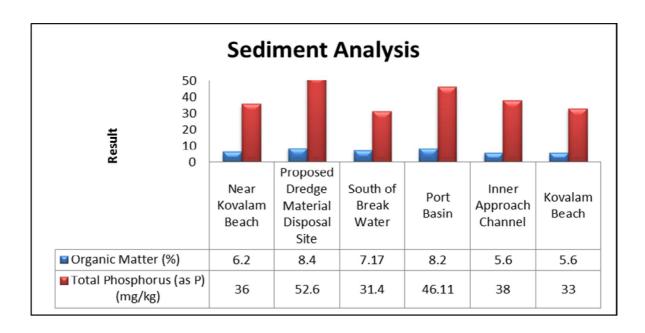

|
|         |                                   | Kovalam Beach (MW 6)                         |
| 4.      | Groundwater                       | Port Site (GW 1)                             |
|         |                                   | PAF Area (GW 2)                              |
|         |                                   | Proposed Port Estate Area (GW 3)             |
| 5.      | Surface Water                     | Poovar West Canal (SW 1)                     |
|         |                                   | Vizhinjam Branch Canal (SW 2)                |
|         |                                   | Vellayani Lake (SW 3)                        |

## 1. Ambient Air Quality









#### 2. Ambient Noise







## 3a. Marine Water Analysis







## 3b. Sediment Analysis











## 3c. Phytoplankton Analysis from Marine Samples



### 3d. Zooplankton Analysis from Marine Samples



#### 4. Ground Water Analysis











#### 5. Surface Water Analysis