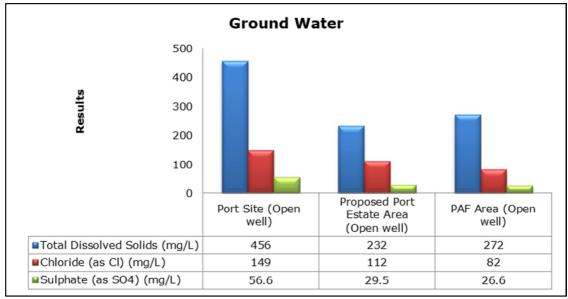

| Port Site (GW 1)                             |
|         |                                   | PAF Area (GW 2)                              |
|         |                                   | Proposed Port Estate Area (GW 3)             |
| 5.      | Surface Water                     | Poovar West Canal (SW 1)                     |
|         |                                   | Vizhinjam Branch Canal (SW 2)                |
|         |                                   | Vellayani Lake (SW 3)                        |

## 1. Ambient Air Quality









#### 2. Ambient Noise







## 3a. Marine Water Analysis







## 3b. Sediment Analysis











## 3c. Phytoplankton Analysis from Marine Samples



### 3d. Zooplankton Analysis from Marine Samples



#### 4. Ground Water Analysis











#### 5. Surface Water Analysis