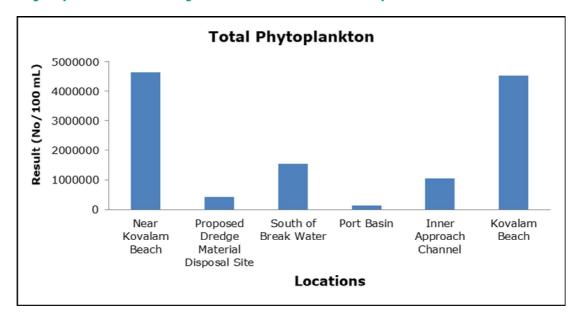

am Beach (MW 6)                         |
| 4.      | Groundwater                       | Port Site (GW 1)                             |
|         |                                   | PAF Area (GW 2)                              |
|         |                                   | Proposed Port Estate Area (GW 3)             |
| 5.      | Surface Water                     | Poovar West Canal (SW 1)                     |
|         |                                   | Vizhinjam Branch Canal (SW 2)                |
|         |                                   | Vellayani Lake (SW 3)                        |

## 1. Ambient Air Quality









#### 2. Ambient Noise







## 3a. Marine Water Analysis







## 3b. Sediment Analysis











## 3c. Phytoplankton Analysis from Marine Samples



### 3d. Zooplankton Analysis from Marine Samples



#### 4. Ground Water Analysis











#### 5. Surface Water Analysis