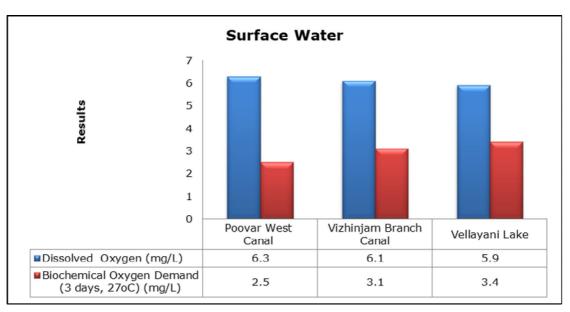

|
|         |                                   | PAF Area (GW 2)                              |
|         |                                   | Proposed Port Estate Area (GW 3)             |
| 5.      | Surface Water                     | Poovar West Canal (SW 1)                     |
|         |                                   | Vizhinjam Branch Canal (SW 2)                |
|         |                                   | Vellayani Lake (SW 3)                        |

## 1. Ambient Air Quality









#### 2. Ambient Noise







## 3a. Marine Water Analysis







## 3b. Sediment Analysis











## 3c. Phytoplankton Analysis from Marine Samples



### 3d. Zooplankton Analysis from Marine Samples



#### 4. Ground Water Analysis











#### 5. Surface Water Analysis