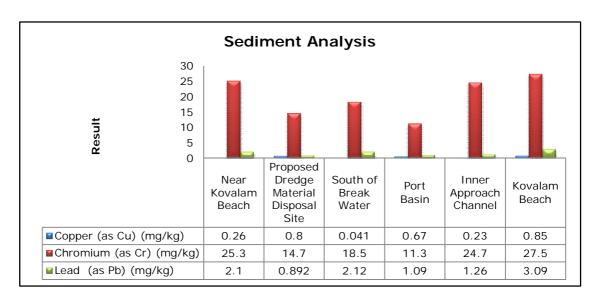

|
|         |                                   | Kovalam Beach (MW 6)                         |
| 4.      | Groundwater                       | Port Site (GW 1)                             |
|         |                                   | PAF Area (GW 2)                              |
|         |                                   | Proposed Port Estate Area (GW 3)             |
| 5.      | Surface Water                     | Poovar West Canal (SW 1)                     |
|         |                                   | Vizhinjam Branch Canal (SW 2)                |
|         |                                   | Vellayani Lake (SW 3)                        |

## 1. Ambient Air Quality









#### 2. Ambient Noise







## 3a. Marine Water Analysis







## 3b. Sediment Analysis











## 3c. Phytoplankton Analysis from Marine Samples



### 3d. Zooplankton Analysis from Marine Samples



#### 4. Ground Water Analysis











#### 5. Surface Water Analysis