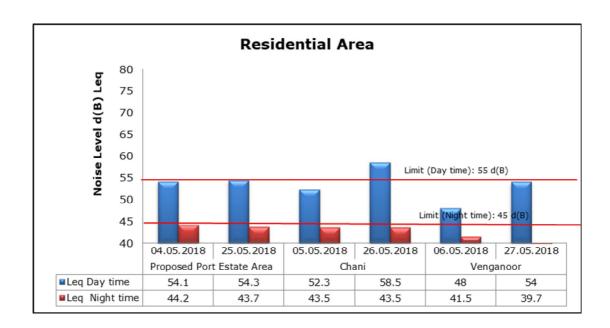

| Inner Approach Channel (MW5)                 |
|         |                                   | Kovalam Beach (MW 6)                         |
| 4.      | Groundwater                       | Port Site (GW 1)                             |
|         |                                   | PAF Area (GW 2)                              |
|         |                                   | Proposed Port Estate Area (GW 3)             |
| 5.      | Surface Water                     | Poovar West Canal (SW 1)                     |
|         |                                   | Vizhinjam Branch Canal (SW 2)                |
|         |                                   | Vellayani Lake (SW 3)                        |

## 1. Ambient Air Quality









#### 2. Ambient Noise







## 3a. Marine Water Analysis







## 3b. Sediment Analysis











## 3c. Phytoplankton Analysis from Marine Samples



### 3d. Zooplankton Analysis from Marine Samples



#### 4. Ground Water Analysis











#### 5. Surface Water Analysis