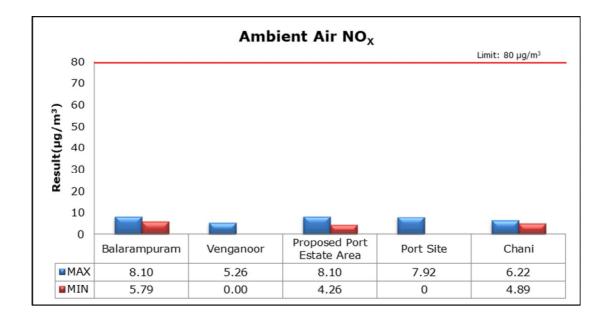

|
|         |                                   | Inner Approach Channel (MW5)                 |
|         |                                   | Kovalam Beach (MW 6)                         |
| 4.      | Groundwater                       | Port Site (GW 1)                             |
|         |                                   | PAF Area (GW 2)                              |
|         |                                   | Proposed Port Estate Area (GW 3)             |
| 5.      | Surface Water                     | Poovar West Canal (SW 1)                     |
|         |                                   | Vizhinjam Branch Canal (SW 2)                |
|         |                                   | Vellayani Lake (SW 3)                        |

## 1. Ambient Air Quality









#### 2. Ambient Noise







## 3a. Marine Water Analysis







## 3b. Sediment Analysis











## 3c. Phytoplankton Analysis from Marine Samples



### 3d. Zooplankton Analysis from Marine Samples



#### 4. Ground Water Analysis











#### 5. Surface Water Analysis