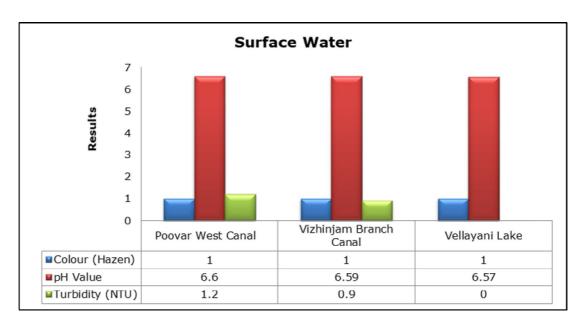

|
|         |                                   | PAF Area (GW 2)                              |
|         |                                   | Proposed Port Estate Area (GW 3)             |
| 5.      | Surface Water                     | Poovar West Canal (SW 1)                     |
|         |                                   | Vizhinjam Branch Canal (SW 2)                |
|         |                                   | Vellayani Lake (SW 3)                        |

## 1. Ambient Air Quality









#### 2. Ambient Noise







## 3a. Marine Water Analysis







## 3b. Sediment Analysis











## 3c. Phytoplankton Analysis from Marine Samples



### 3d. Zooplankton Analysis from Marine Samples



#### 4. Ground Water Analysis











#### 5. Surface Water Analysis