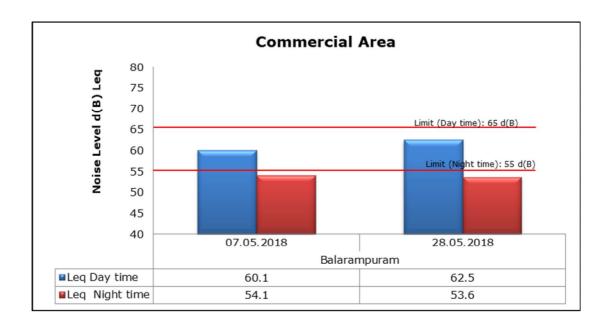

| Inner Approach Channel (MW5)                 |
|         |                                   | Kovalam Beach (MW 6)                         |
| 4.      | Groundwater                       | Port Site (GW 1)                             |
|         |                                   | PAF Area (GW 2)                              |
|         |                                   | Proposed Port Estate Area (GW 3)             |
| 5.      | Surface Water                     | Poovar West Canal (SW 1)                     |
|         |                                   | Vizhinjam Branch Canal (SW 2)                |
|         |                                   | Vellayani Lake (SW 3)                        |

## 1. Ambient Air Quality









#### 2. Ambient Noise







## 3a. Marine Water Analysis







## 3b. Sediment Analysis











## 3c. Phytoplankton Analysis from Marine Samples



### 3d. Zooplankton Analysis from Marine Samples



#### 4. Ground Water Analysis











#### 5. Surface Water Analysis