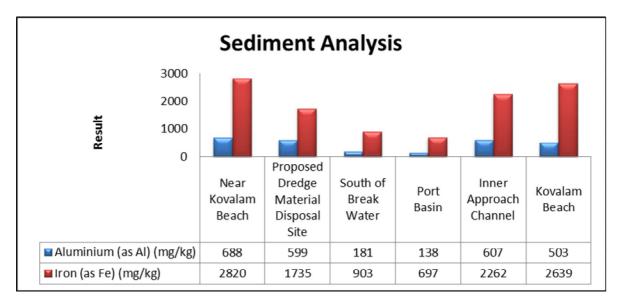

|
|         |                                   | Kovalam Beach (MW 6)                         |
| 4.      | Groundwater                       | Port Site (GW 1)                             |
|         |                                   | PAF Area (GW 2)                              |
|         |                                   | Proposed Port Estate Area (GW 3)             |
| 5.      | Surface Water                     | Poovar West Canal (SW 1)                     |
|         |                                   | Vizhinjam Branch Canal (SW 2)                |
|         |                                   | Vellayani Lake (SW 3)                        |

## 1. Ambient Air Quality









#### 2. Ambient Noise







## 3a. Marine Water Analysis







## 3b. Sediment Analysis











## 3c. Phytoplankton Analysis from Marine Samples



### 3d. Zooplankton Analysis from Marine Samples



#### 4. Ground Water Analysis











#### 5. Surface Water Analysis