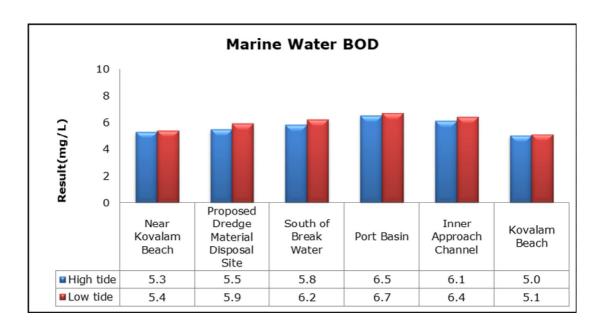

ach Channel (MW5)                 |
|         |                                   | Kovalam Beach (MW 6)                         |
| 4.      | Groundwater                       | Port Site (GW 1)                             |
|         |                                   | PAF Area (GW 2)                              |
|         |                                   | Proposed Port Estate Area (GW 3)             |
| 5.      | Surface Water                     | Poovar West Canal (SW 1)                     |
|         |                                   | Vizhinjam Branch Canal (SW 2)                |
|         |                                   | Vellayani Lake (SW 3)                        |

## 1. Ambient Air Quality









#### 2. Ambient Noise







## 3a. Marine Water Analysis







## 3b. Sediment Analysis











## 3c. Phytoplankton Analysis from Marine Samples



### 3d. Zooplankton Analysis from Marine Samples



#### 4. Ground Water Analysis











#### 5. Surface Water Analysis