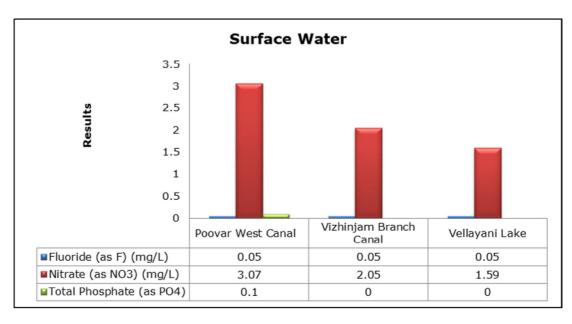

|
|         |                                   | PAF Area (GW 2)                              |
|         |                                   | Proposed Port Estate Area (GW 3)             |
| 5.      | Surface Water                     | Poovar West Canal (SW 1)                     |
|         |                                   | Vizhinjam Branch Canal (SW 2)                |
|         |                                   | Vellayani Lake (SW 3)                        |

## 1. Ambient Air Quality









#### 2. Ambient Noise







## 3a. Marine Water Analysis







## 3b. Sediment Analysis











## 3c. Phytoplankton Analysis from Marine Samples



### 3d. Zooplankton Analysis from Marine Samples



#### 4. Ground Water Analysis











#### 5. Surface Water Analysis