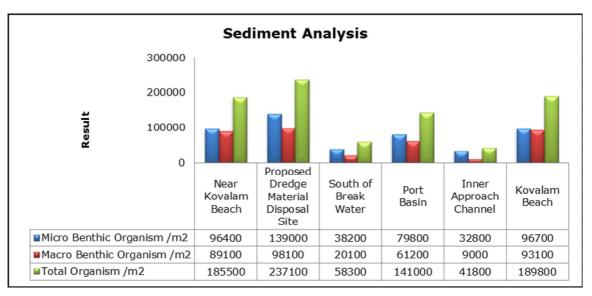

|         |                                   | Kovalam Beach (MW 6)                         |
| 4.      | Groundwater                       | Port Site (GW 1)                             |
|         |                                   | PAF Area (GW 2)                              |
|         |                                   | Proposed Port Estate Area (GW 3)             |
| 5.      | Surface Water                     | Poovar West Canal (SW 1)                     |
|         |                                   | Vizhinjam Branch Canal (SW 2)                |
|         |                                   | Vellayani Lake (SW 3)                        |

## 1. Ambient Air Quality









#### 2. Ambient Noise







## 3a. Marine Water Analysis







## 3b. Sediment Analysis











## 3c. Phytoplankton Analysis from Marine Samples



### 3d. Zooplankton Analysis from Marine Samples



#### 4. Ground Water Analysis











#### 5. Surface Water Analysis