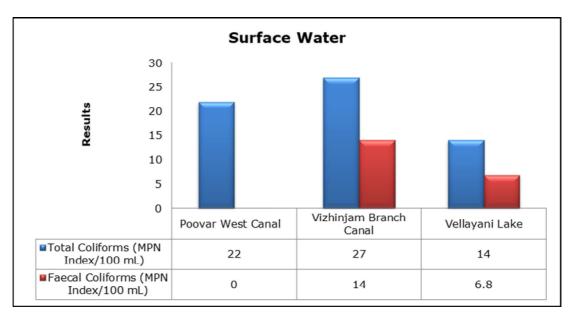

|         |                                   | PAF Area (GW 2)                              |
|         |                                   | Proposed Port Estate Area (GW 3)             |
| 5.      | Surface Water                     | Poovar West Canal (SW 1)                     |
|         |                                   | Vizhinjam Branch Canal (SW 2)                |
|         |                                   | Vellayani Lake (SW 3)                        |

## 1. Ambient Air Quality









#### 2. Ambient Noise







## 3a. Marine Water Analysis







## 3b. Sediment Analysis











## 3c. Phytoplankton Analysis from Marine Samples



### 3d. Zooplankton Analysis from Marine Samples



#### 4. Ground Water Analysis











#### 5. Surface Water Analysis