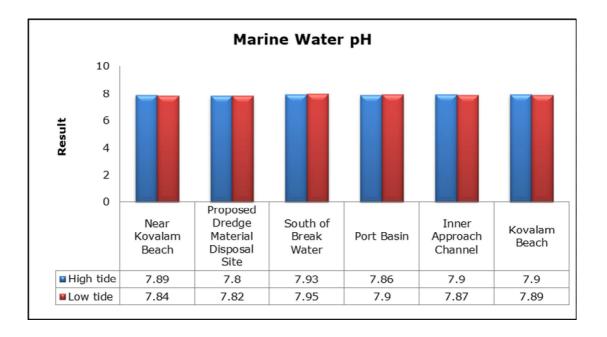

pproach Channel (MW5)                 |
|         |                                   | Kovalam Beach (MW 6)                         |
| 4.      | Groundwater                       | Port Site (GW 1)                             |
|         |                                   | PAF Area (GW 2)                              |
|         |                                   | Proposed Port Estate Area (GW 3)             |
| 5.      | Surface Water                     | Poovar West Canal (SW 1)                     |
|         |                                   | Vizhinjam Branch Canal (SW 2)                |
|         |                                   | Vellayani Lake (SW 3)                        |

## 1. Ambient Air Quality









#### 2. Ambient Noise







## 3a. Marine Water Analysis







## 3b. Sediment Analysis











## 3c. Phytoplankton Analysis from Marine Samples



### 3d. Zooplankton Analysis from Marine Samples



#### 4. Ground Water Analysis











#### 5. Surface Water Analysis