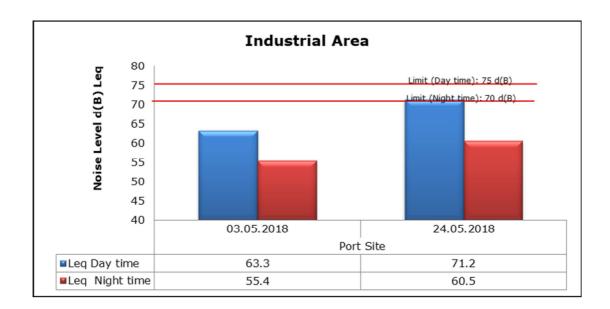

| Inner Approach Channel (MW5)                 |
|         |                                   | Kovalam Beach (MW 6)                         |
| 4.      | Groundwater                       | Port Site (GW 1)                             |
|         |                                   | PAF Area (GW 2)                              |
|         |                                   | Proposed Port Estate Area (GW 3)             |
| 5.      | Surface Water                     | Poovar West Canal (SW 1)                     |
|         |                                   | Vizhinjam Branch Canal (SW 2)                |
|         |                                   | Vellayani Lake (SW 3)                        |

## 1. Ambient Air Quality









#### 2. Ambient Noise







## 3a. Marine Water Analysis







## 3b. Sediment Analysis











## 3c. Phytoplankton Analysis from Marine Samples



### 3d. Zooplankton Analysis from Marine Samples



#### 4. Ground Water Analysis











#### 5. Surface Water Analysis