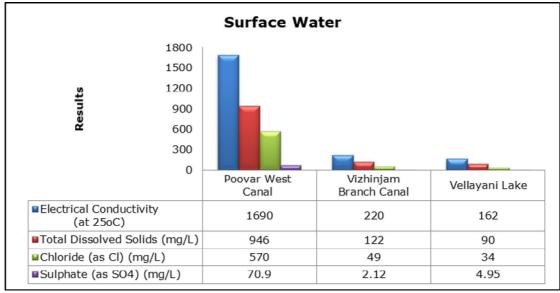

|
|         |                                   | PAF Area (GW 2)                              |
|         |                                   | Proposed Port Estate Area (GW 3)             |
| 5.      | Surface Water                     | Poovar West Canal (SW 1)                     |
|         |                                   | Vizhinjam Branch Canal (SW 2)                |
|         |                                   | Vellayani Lake (SW 3)                        |

## 1. Ambient Air Quality









#### 2. Ambient Noise







## 3a. Marine Water Analysis







## 3b. Sediment Analysis











## 3c. Phytoplankton Analysis from Marine Samples



### 3d. Zooplankton Analysis from Marine Samples



#### 4. Ground Water Analysis











#### 5. Surface Water Analysis