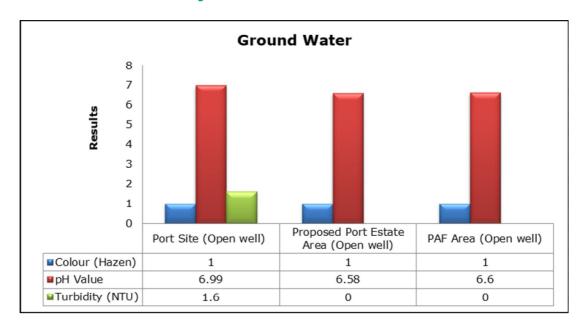

| Port Site (GW 1)                             |
|         |                                   | PAF Area (GW 2)                              |
|         |                                   | Proposed Port Estate Area (GW 3)             |
| 5.      | Surface Water                     | Poovar West Canal (SW 1)                     |
|         |                                   | Vizhinjam Branch Canal (SW 2)                |
|         |                                   | Vellayani Lake (SW 3)                        |

## 1. Ambient Air Quality









#### 2. Ambient Noise







## 3a. Marine Water Analysis







## 3b. Sediment Analysis











## 3c. Phytoplankton Analysis from Marine Samples



### 3d. Zooplankton Analysis from Marine Samples



#### 4. Ground Water Analysis











#### 5. Surface Water Analysis