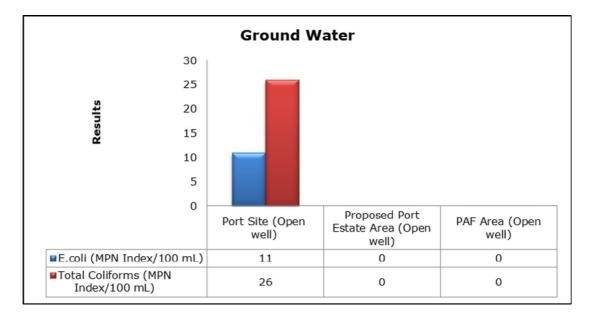

t Site (GW 1)                             |
|         |                                   | PAF Area (GW 2)                              |
|         |                                   | Proposed Port Estate Area (GW 3)             |
| 5.      | Surface Water                     | Poovar West Canal (SW 1)                     |
|         |                                   | Vizhinjam Branch Canal (SW 2)                |
|         |                                   | Vellayani Lake (SW 3)                        |

## 1. Ambient Air Quality









#### 2. Ambient Noise







## 3a. Marine Water Analysis







## 3b. Sediment Analysis











## 3c. Phytoplankton Analysis from Marine Samples



### 3d. Zooplankton Analysis from Marine Samples



#### 4. Ground Water Analysis











#### 5. Surface Water Analysis