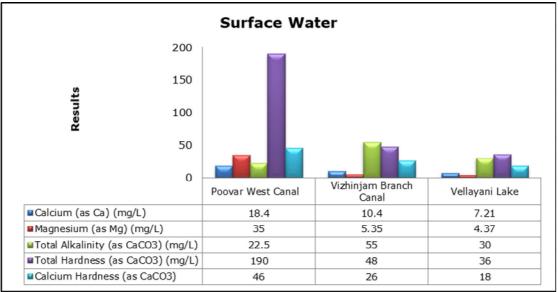

|
|         |                                   | PAF Area (GW 2)                              |
|         |                                   | Proposed Port Estate Area (GW 3)             |
| 5.      | Surface Water                     | Poovar West Canal (SW 1)                     |
|         |                                   | Vizhinjam Branch Canal (SW 2)                |
|         |                                   | Vellayani Lake (SW 3)                        |

## 1. Ambient Air Quality









#### 2. Ambient Noise







## 3a. Marine Water Analysis







## 3b. Sediment Analysis











## 3c. Phytoplankton Analysis from Marine Samples



### 3d. Zooplankton Analysis from Marine Samples



#### 4. Ground Water Analysis











#### 5. Surface Water Analysis