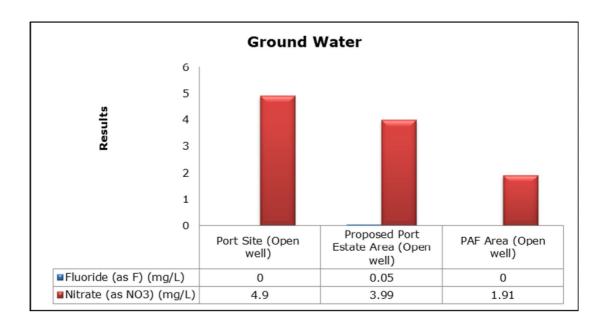

ort Site (GW 1)                             |
|         |                                   | PAF Area (GW 2)                              |
|         |                                   | Proposed Port Estate Area (GW 3)             |
| 5.      | Surface Water                     | Poovar West Canal (SW 1)                     |
|         |                                   | Vizhinjam Branch Canal (SW 2)                |
|         |                                   | Vellayani Lake (SW 3)                        |

## 1. Ambient Air Quality









#### 2. Ambient Noise







## 3a. Marine Water Analysis







## 3b. Sediment Analysis











## 3c. Phytoplankton Analysis from Marine Samples



### 3d. Zooplankton Analysis from Marine Samples



#### 4. Ground Water Analysis











#### 5. Surface Water Analysis