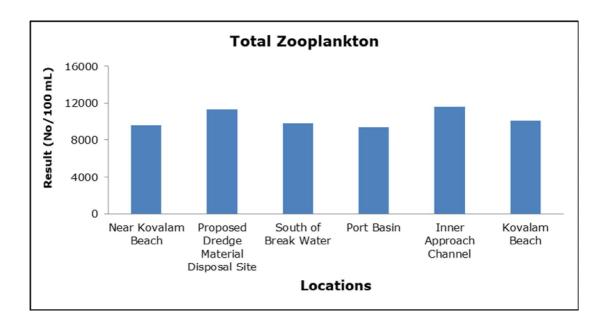

| Groundwater                       | Port Site (GW 1)                             |
|         |                                   | PAF Area (GW 2)                              |
|         |                                   | Proposed Port Estate Area (GW 3)             |
| 5.      | Surface Water                     | Poovar West Canal (SW 1)                     |
|         |                                   | Vizhinjam Branch Canal (SW 2)                |
|         |                                   | Vellayani Lake (SW 3)                        |

## 1. Ambient Air Quality









#### 2. Ambient Noise







## 3a. Marine Water Analysis







## 3b. Sediment Analysis











## 3c. Phytoplankton Analysis from Marine Samples



### 3d. Zooplankton Analysis from Marine Samples



#### 4. Ground Water Analysis











#### 5. Surface Water Analysis