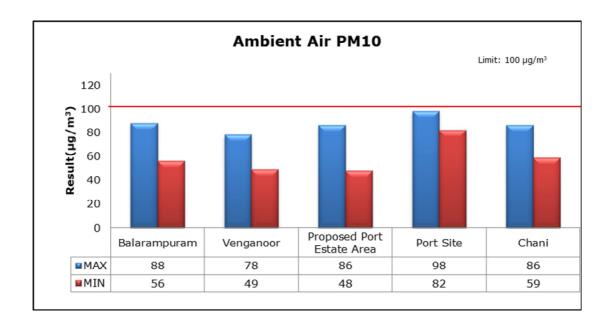

|
|         |                                   | Inner Approach Channel (MW5)                 |
|         |                                   | Kovalam Beach (MW 6)                         |
| 4.      | Groundwater                       | Port Site (GW 1)                             |
|         |                                   | PAF Area (GW 2)                              |
|         |                                   | Proposed Port Estate Area (GW 3)             |
| 5.      | Surface Water                     | Poovar West Canal (SW 1)                     |
|         |                                   | Vizhinjam Branch Canal (SW 2)                |
|         |                                   | Vellayani Lake (SW 3)                        |

## 1. Ambient Air Quality









#### 2. Ambient Noise







## 3a. Marine Water Analysis







## 3b. Sediment Analysis











## 3c. Phytoplankton Analysis from Marine Samples



### 3d. Zooplankton Analysis from Marine Samples



#### 4. Ground Water Analysis











#### 5. Surface Water Analysis