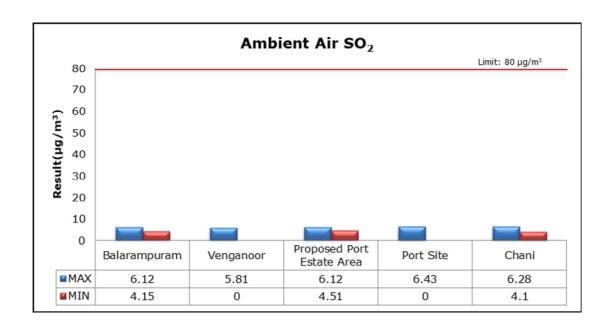

|
|         |                                   | Inner Approach Channel (MW5)                 |
|         |                                   | Kovalam Beach (MW 6)                         |
| 4.      | Groundwater                       | Port Site (GW 1)                             |
|         |                                   | PAF Area (GW 2)                              |
|         |                                   | Proposed Port Estate Area (GW 3)             |
| 5.      | Surface Water                     | Poovar West Canal (SW 1)                     |
|         |                                   | Vizhinjam Branch Canal (SW 2)                |
|         |                                   | Vellayani Lake (SW 3)                        |

## 1. Ambient Air Quality









#### 2. Ambient Noise







## 3a. Marine Water Analysis







## 3b. Sediment Analysis











## 3c. Phytoplankton Analysis from Marine Samples



### 3d. Zooplankton Analysis from Marine Samples



#### 4. Ground Water Analysis











#### 5. Surface Water Analysis