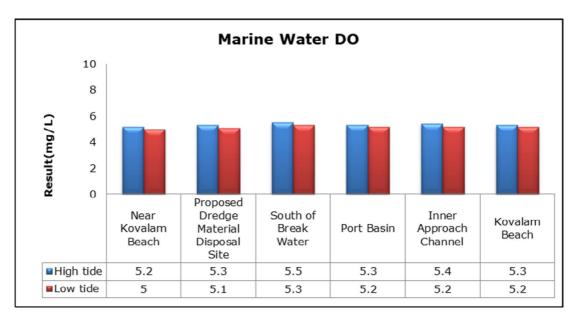

roach Channel (MW5)                 |
|         |                                   | Kovalam Beach (MW 6)                         |
| 4.      | Groundwater                       | Port Site (GW 1)                             |
|         |                                   | PAF Area (GW 2)                              |
|         |                                   | Proposed Port Estate Area (GW 3)             |
| 5.      | Surface Water                     | Poovar West Canal (SW 1)                     |
|         |                                   | Vizhinjam Branch Canal (SW 2)                |
|         |                                   | Vellayani Lake (SW 3)                        |

## 1. Ambient Air Quality









#### 2. Ambient Noise







## 3a. Marine Water Analysis







## 3b. Sediment Analysis











## 3c. Phytoplankton Analysis from Marine Samples



### 3d. Zooplankton Analysis from Marine Samples



#### 4. Ground Water Analysis











#### 5. Surface Water Analysis