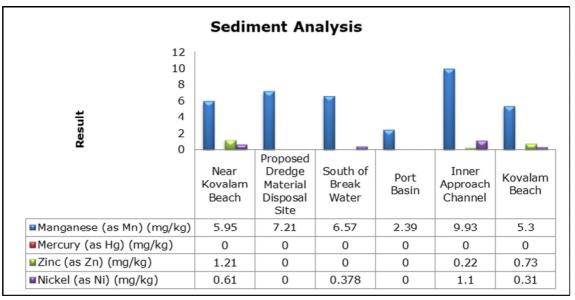

|
|         |                                   | Kovalam Beach (MW 6)                         |
| 4.      | Groundwater                       | Port Site (GW 1)                             |
|         |                                   | PAF Area (GW 2)                              |
|         |                                   | Proposed Port Estate Area (GW 3)             |
| 5.      | Surface Water                     | Poovar West Canal (SW 1)                     |
|         |                                   | Vizhinjam Branch Canal (SW 2)                |
|         |                                   | Vellayani Lake (SW 3)                        |

## 1. Ambient Air Quality









#### 2. Ambient Noise







## 3a. Marine Water Analysis







## 3b. Sediment Analysis











## 3c. Phytoplankton Analysis from Marine Samples



### 3d. Zooplankton Analysis from Marine Samples



#### 4. Ground Water Analysis











#### 5. Surface Water Analysis