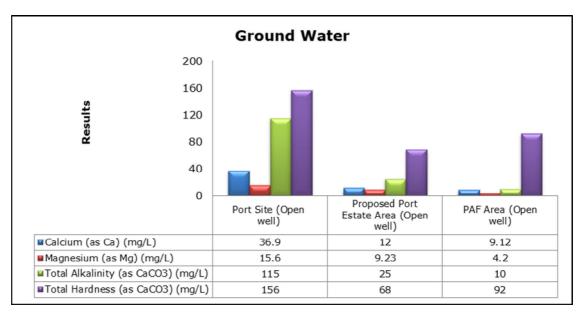

Port Site (GW 1)                             |
|         |                                   | PAF Area (GW 2)                              |
|         |                                   | Proposed Port Estate Area (GW 3)             |
| 5.      | Surface Water                     | Poovar West Canal (SW 1)                     |
|         |                                   | Vizhinjam Branch Canal (SW 2)                |
|         |                                   | Vellayani Lake (SW 3)                        |

## 1. Ambient Air Quality









#### 2. Ambient Noise







## 3a. Marine Water Analysis







## 3b. Sediment Analysis











## 3c. Phytoplankton Analysis from Marine Samples



### 3d. Zooplankton Analysis from Marine Samples



#### 4. Ground Water Analysis











#### 5. Surface Water Analysis