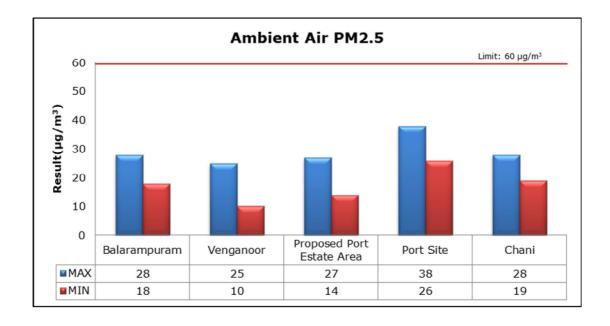

|
|         |                                   | Inner Approach Channel (MW5)                 |
|         |                                   | Kovalam Beach (MW 6)                         |
| 4.      | Groundwater                       | Port Site (GW 1)                             |
|         |                                   | PAF Area (GW 2)                              |
|         |                                   | Proposed Port Estate Area (GW 3)             |
| 5.      | Surface Water                     | Poovar West Canal (SW 1)                     |
|         |                                   | Vizhinjam Branch Canal (SW 2)                |
|         |                                   | Vellayani Lake (SW 3)                        |

## 1. Ambient Air Quality









#### 2. Ambient Noise







## 3a. Marine Water Analysis







## 3b. Sediment Analysis











## 3c. Phytoplankton Analysis from Marine Samples



### 3d. Zooplankton Analysis from Marine Samples



#### 4. Ground Water Analysis











#### 5. Surface Water Analysis