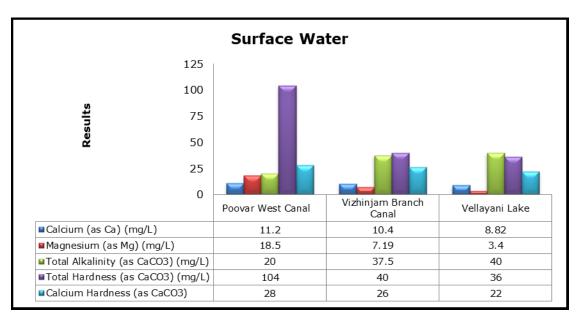

ing results were observed to be within National Ambient Air Quality Standards (NAAQS), 2009 at all the five locations during the month of March 2019.
- Noise readings were within limits at all the monitoring locations during the month of March 2019
- All the parameters of groundwater were recorded within the acceptable limits at all the locations.
- Surface water sample and marine water results were observed to be comparable with the baseline.

## 2. Ambient Air Quality









#### 3. Ambient Noise







## 4. Marine Survey

## 4 a. Marine Water Analysis

























## 4 b. Sediment Analysis











## 4 c. Phytoplankton Analysis from Marine Samples



## 4 d. Zooplankton Analysis from Marine Sample



# 5. Groundwater Analysis









## 6. Surface Water Analysis