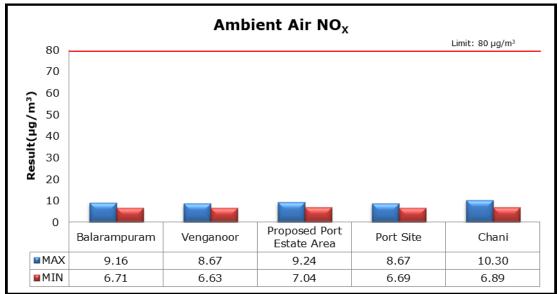

## 2. Ambient Air Quality

#### 1. Summary

- The ambient air quality monitoring results were observed to be within National Ambient Air Quality Standards (NAAQS), 2009 at all the five locations during the month of March 2019.
- Noise readings were within limits at all the monitoring locations during the month of March 2019
- All the parameters of groundwater were recorded within the acceptable limits at all the locations.
- Surface water sample and marine water results were observed to be comparable with the baseline.