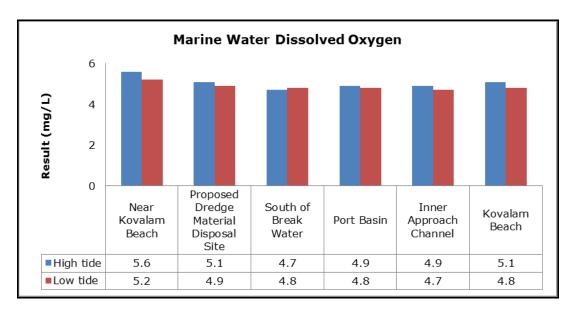

| Vizhinjam Branch Canal (SW 2)                |
|         |                                   | Vellayani Lake (SW 3)                        |

#### 1. Summary

- The ambient air quality monitoring results were observed to be within National Ambient Air Quality Standards (NAAQS), 2009 at all the five locations during the month of March 2019.
- Noise readings were within limits at all the monitoring locations during the month of March 2019
- All the parameters of groundwater were recorded within the acceptable limits at all the locations.
- Surface water sample and marine water results were observed to be comparable with the baseline.

## 2. Ambient Air Quality









#### 3. Ambient Noise







## 4. Marine Survey

## 4 a. Marine Water Analysis

























## 4 b. Sediment Analysis











## 4 c. Phytoplankton Analysis from Marine Samples



## 4 d. Zooplankton Analysis from Marine Sample



# 5. Groundwater Analysis









## 6. Surface Water Analysis