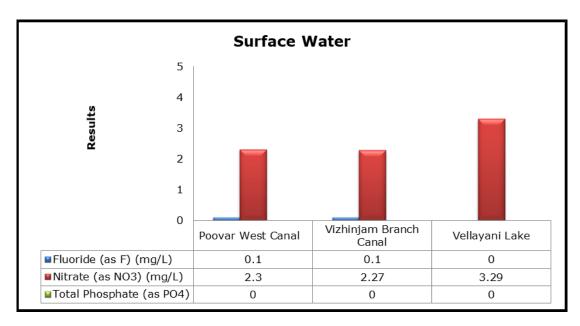

g results were observed to be within National Ambient Air Quality Standards (NAAQS), 2009 at all the five locations during the month of March 2019.
- Noise readings were within limits at all the monitoring locations during the month of March 2019
- All the parameters of groundwater were recorded within the acceptable limits at all the locations.
- Surface water sample and marine water results were observed to be comparable with the baseline.

## 2. Ambient Air Quality









#### 3. Ambient Noise







## 4. Marine Survey

## 4 a. Marine Water Analysis

























## 4 b. Sediment Analysis











## 4 c. Phytoplankton Analysis from Marine Samples



## 4 d. Zooplankton Analysis from Marine Sample



# 5. Groundwater Analysis









## 6. Surface Water Analysis