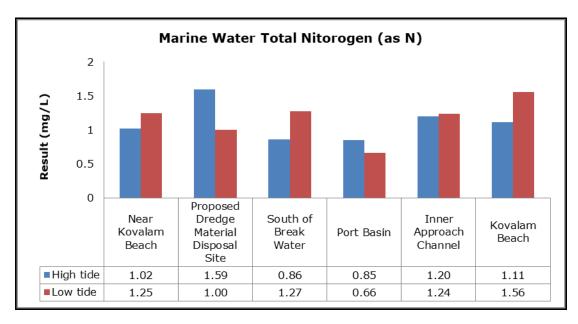

| Vizhinjam Branch Canal (SW 2)                |
|         |                                   | Vellayani Lake (SW 3)                        |

#### 1. Summary

- The ambient air quality monitoring results were observed to be within National Ambient Air Quality Standards (NAAQS), 2009 at all the five locations during the month of March 2019.
- Noise readings were within limits at all the monitoring locations during the month of March 2019
- All the parameters of groundwater were recorded within the acceptable limits at all the locations.
- Surface water sample and marine water results were observed to be comparable with the baseline.

## 2. Ambient Air Quality









#### 3. Ambient Noise







## 4. Marine Survey

## 4 a. Marine Water Analysis

























## 4 b. Sediment Analysis











## 4 c. Phytoplankton Analysis from Marine Samples



## 4 d. Zooplankton Analysis from Marine Sample



# 5. Groundwater Analysis









## 6. Surface Water Analysis