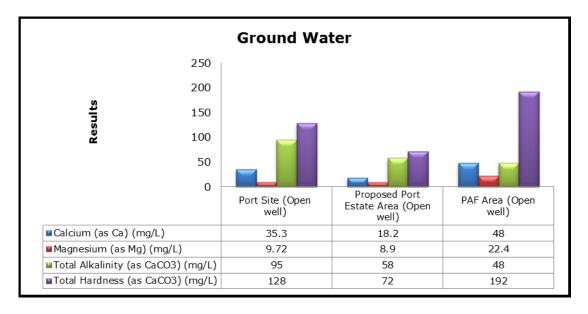

# 5. Groundwater Analysis

#### 1. Summary

- The ambient air quality monitoring results were observed to be within National Ambient Air Quality Standards (NAAQS), 2009 at all the five locations during the month of March 2019.
- Noise readings were within limits at all the monitoring locations during the month of March 2019
- All the parameters of groundwater were recorded within the acceptable limits at all the locations.
- Surface water sample and marine water results were observed to be comparable with the baseline.