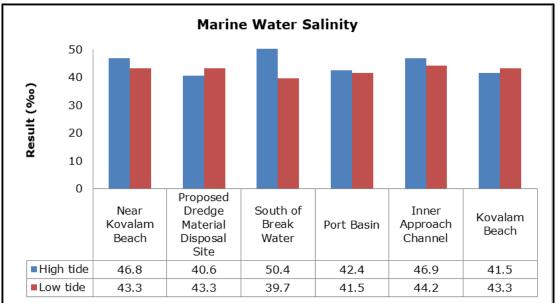

| Vizhinjam Branch Canal (SW 2)                |
|         |                                   | Vellayani Lake (SW 3)                        |

#### 1. Summary

- The ambient air quality monitoring results were observed to be within National Ambient Air Quality Standards (NAAQS), 2009 at all the five locations during the month of March 2019.
- Noise readings were within limits at all the monitoring locations during the month of March 2019
- All the parameters of groundwater were recorded within the acceptable limits at all the locations.
- Surface water sample and marine water results were observed to be comparable with the baseline.

## 2. Ambient Air Quality









#### 3. Ambient Noise







## 4. Marine Survey

## 4 a. Marine Water Analysis

























## 4 b. Sediment Analysis











## 4 c. Phytoplankton Analysis from Marine Samples



## 4 d. Zooplankton Analysis from Marine Sample



# 5. Groundwater Analysis









## 6. Surface Water Analysis