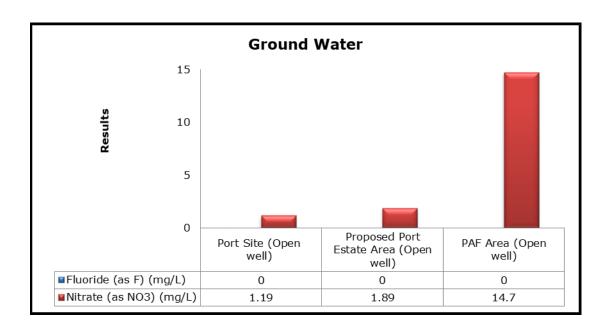

# 5. Groundwater Analysis

#### 1. Summary

- The ambient air quality monitoring results were observed to be within National Ambient Air Quality Standards (NAAQS), 2009 at all the five locations during the month of March 2019.
- Noise readings were within limits at all the monitoring locations during the month of March 2019
- All the parameters of groundwater were recorded within the acceptable limits at all the locations.
- Surface water sample and marine water results were observed to be comparable with the baseline.