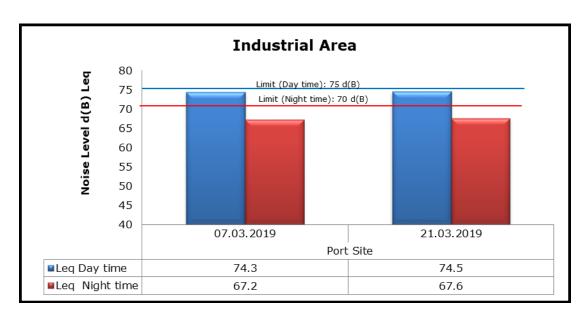

#### 3. Ambient Noise

#### 1. Summary

- The ambient air quality monitoring results were observed to be within National Ambient Air Quality Standards (NAAQS), 2009 at all the five locations during the month of March 2019.
- Noise readings were within limits at all the monitoring locations during the month of March 2019
- All the parameters of groundwater were recorded within the acceptable limits at all the locations.
- Surface water sample and marine water results were observed to be comparable with the baseline.