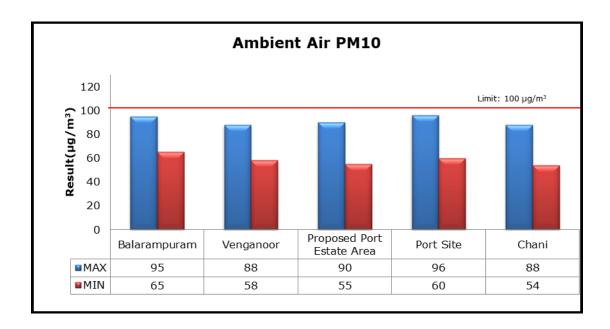

#### 1. Summary

- The ambient air quality monitoring results were observed to be within National Ambient Air Quality Standards (NAAQS), 2009 at all the five locations during the month of March 2019.
- Noise readings were within limits at all the monitoring locations during the month of March 2019
- All the parameters of groundwater were recorded within the acceptable limits at all the locations.
- Surface water sample and marine water results were observed to be comparable with the baseline.

## 2. Ambient Air Quality