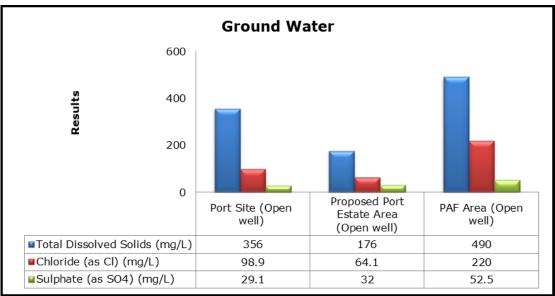

# 5. Groundwater Analysis

#### 1. Summary

- The ambient air quality monitoring results were observed to be within National Ambient Air Quality Standards (NAAQS), 2009 at all the five locations during the month of March 2019.
- Noise readings were within limits at all the monitoring locations during the month of March 2019
- All the parameters of groundwater were recorded within the acceptable limits at all the locations.
- Surface water sample and marine water results were observed to be comparable with the baseline.