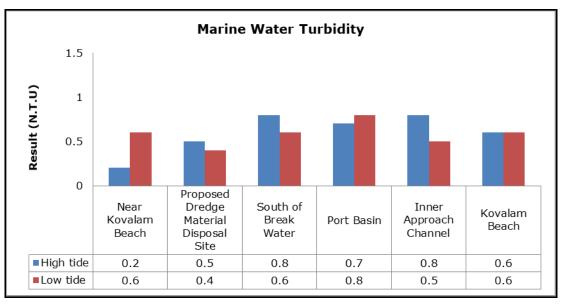

|                                   | Vizhinjam Branch Canal (SW 2)                |
|         |                                   | Vellayani Lake (SW 3)                        |

#### 1. Summary

- The ambient air quality monitoring results were observed to be within National Ambient Air Quality Standards (NAAQS), 2009 at all the five locations during the month of March 2019.
- Noise readings were within limits at all the monitoring locations during the month of March 2019
- All the parameters of groundwater were recorded within the acceptable limits at all the locations.
- Surface water sample and marine water results were observed to be comparable with the baseline.

## 2. Ambient Air Quality









#### 3. Ambient Noise







## 4. Marine Survey

## 4 a. Marine Water Analysis

























## 4 b. Sediment Analysis











## 4 c. Phytoplankton Analysis from Marine Samples



## 4 d. Zooplankton Analysis from Marine Sample



# 5. Groundwater Analysis









## 6. Surface Water Analysis