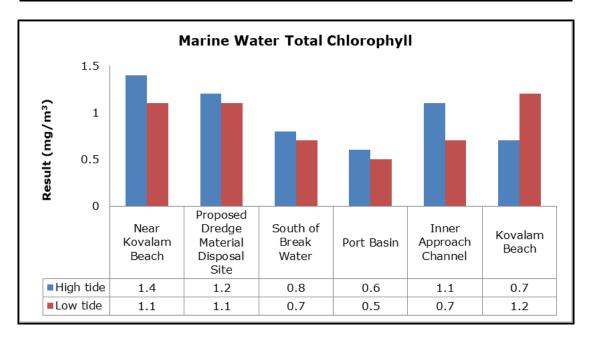

| Vizhinjam Branch Canal (SW 2)                |
|         |                                   | Vellayani Lake (SW 3)                        |

#### 1. Summary

- The ambient air quality monitoring results were observed to be within National Ambient Air Quality Standards (NAAQS), 2009 at all the five locations during the month of March 2019.
- Noise readings were within limits at all the monitoring locations during the month of March 2019
- All the parameters of groundwater were recorded within the acceptable limits at all the locations.
- Surface water sample and marine water results were observed to be comparable with the baseline.

## 2. Ambient Air Quality









#### 3. Ambient Noise







## 4. Marine Survey

## 4 a. Marine Water Analysis

























## 4 b. Sediment Analysis











## 4 c. Phytoplankton Analysis from Marine Samples



## 4 d. Zooplankton Analysis from Marine Sample



# 5. Groundwater Analysis









## 6. Surface Water Analysis