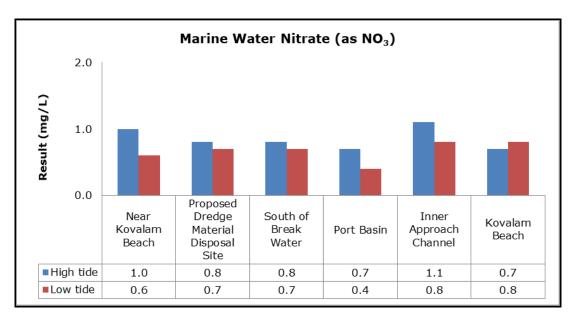

| Vizhinjam Branch Canal (SW 2)                |
|         |                                   | Vellayani Lake (SW 3)                        |

#### 1. Summary

- The ambient air quality monitoring results were observed to be within National Ambient Air Quality Standards (NAAQS), 2009 at all the five locations during the month of March 2019.
- Noise readings were within limits at all the monitoring locations during the month of March 2019
- All the parameters of groundwater were recorded within the acceptable limits at all the locations.
- Surface water sample and marine water results were observed to be comparable with the baseline.

## 2. Ambient Air Quality









#### 3. Ambient Noise







## 4. Marine Survey

## 4 a. Marine Water Analysis

























## 4 b. Sediment Analysis











## 4 c. Phytoplankton Analysis from Marine Samples



## 4 d. Zooplankton Analysis from Marine Sample



# 5. Groundwater Analysis









## 6. Surface Water Analysis