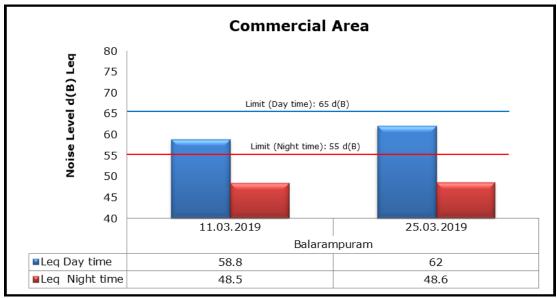

#### 3. Ambient Noise

#### 1. Summary

- The ambient air quality monitoring results were observed to be within National Ambient Air Quality Standards (NAAQS), 2009 at all the five locations during the month of March 2019.
- Noise readings were within limits at all the monitoring locations during the month of March 2019
- All the parameters of groundwater were recorded within the acceptable limits at all the locations.
- Surface water sample and marine water results were observed to be comparable with the baseline.