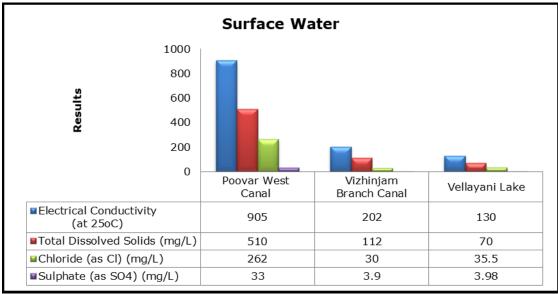

oring results were observed to be within National Ambient Air Quality Standards (NAAQS), 2009 at all the five locations during the month of March 2019.
- Noise readings were within limits at all the monitoring locations during the month of March 2019
- All the parameters of groundwater were recorded within the acceptable limits at all the locations.
- Surface water sample and marine water results were observed to be comparable with the baseline.

## 2. Ambient Air Quality









#### 3. Ambient Noise







## 4. Marine Survey

## 4 a. Marine Water Analysis

























## 4 b. Sediment Analysis











## 4 c. Phytoplankton Analysis from Marine Samples



## 4 d. Zooplankton Analysis from Marine Sample



# 5. Groundwater Analysis









## 6. Surface Water Analysis