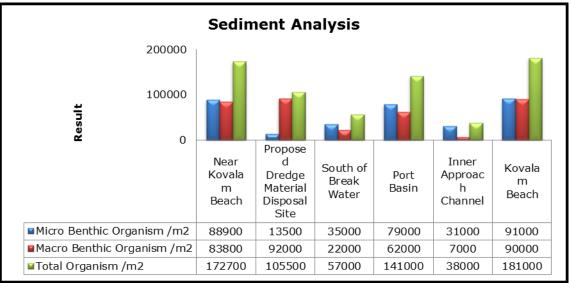

Canal (SW 2)                |
|         |                                   | Vellayani Lake (SW 3)                        |

#### 1. Summary

- The ambient air quality monitoring results were observed to be within National Ambient Air Quality Standards (NAAQS), 2009 at all the five locations during the month of March 2019.
- Noise readings were within limits at all the monitoring locations during the month of March 2019
- All the parameters of groundwater were recorded within the acceptable limits at all the locations.
- Surface water sample and marine water results were observed to be comparable with the baseline.

## 2. Ambient Air Quality









#### 3. Ambient Noise







## 4. Marine Survey

## 4 a. Marine Water Analysis

























## 4 b. Sediment Analysis











## 4 c. Phytoplankton Analysis from Marine Samples



## 4 d. Zooplankton Analysis from Marine Sample



# 5. Groundwater Analysis









## 6. Surface Water Analysis