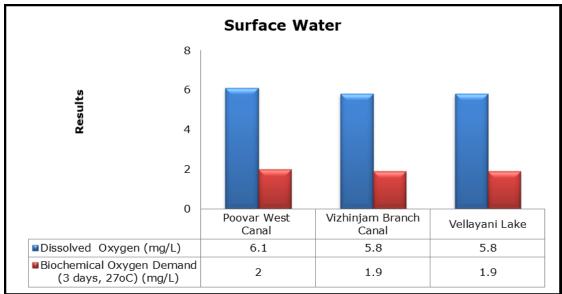

results were observed to be within National Ambient Air Quality Standards (NAAQS), 2009 at all the five locations during the month of March 2019.
- Noise readings were within limits at all the monitoring locations during the month of March 2019
- All the parameters of groundwater were recorded within the acceptable limits at all the locations.
- Surface water sample and marine water results were observed to be comparable with the baseline.

## 2. Ambient Air Quality









#### 3. Ambient Noise







## 4. Marine Survey

## 4 a. Marine Water Analysis

























## 4 b. Sediment Analysis











## 4 c. Phytoplankton Analysis from Marine Samples



## 4 d. Zooplankton Analysis from Marine Sample



# 5. Groundwater Analysis









## 6. Surface Water Analysis