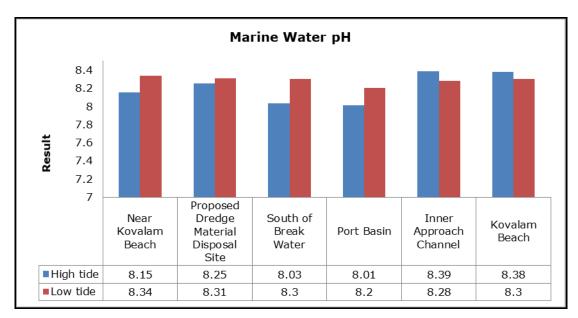

|                                   | Vizhinjam Branch Canal (SW 2)                |
|         |                                   | Vellayani Lake (SW 3)                        |

#### 1. Summary

- The ambient air quality monitoring results were observed to be within National Ambient Air Quality Standards (NAAQS), 2009 at all the five locations during the month of March 2019.
- Noise readings were within limits at all the monitoring locations during the month of March 2019
- All the parameters of groundwater were recorded within the acceptable limits at all the locations.
- Surface water sample and marine water results were observed to be comparable with the baseline.

## 2. Ambient Air Quality









#### 3. Ambient Noise







## 4. Marine Survey

## 4 a. Marine Water Analysis

























## 4 b. Sediment Analysis











## 4 c. Phytoplankton Analysis from Marine Samples



## 4 d. Zooplankton Analysis from Marine Sample



# 5. Groundwater Analysis









## 6. Surface Water Analysis