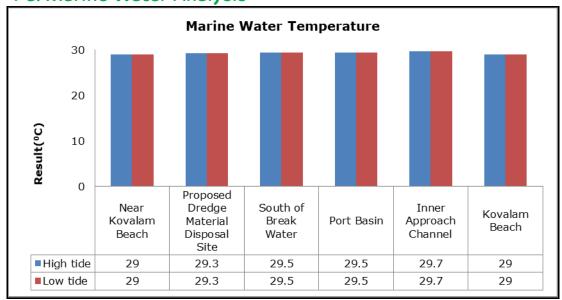

|                                   | Vizhinjam Branch Canal (SW 2)                |
|         |                                   | Vellayani Lake (SW 3)                        |

#### 1. Summary

- The ambient air quality monitoring results were observed to be within National Ambient Air Quality Standards (NAAQS), 2009 at all the five locations during the month of March 2019.
- Noise readings were within limits at all the monitoring locations during the month of March 2019
- All the parameters of groundwater were recorded within the acceptable limits at all the locations.
- Surface water sample and marine water results were observed to be comparable with the baseline.

## 2. Ambient Air Quality









#### 3. Ambient Noise







## 4. Marine Survey

## 4 a. Marine Water Analysis

























## 4 b. Sediment Analysis











## 4 c. Phytoplankton Analysis from Marine Samples



## 4 d. Zooplankton Analysis from Marine Sample



# 5. Groundwater Analysis









## 6. Surface Water Analysis