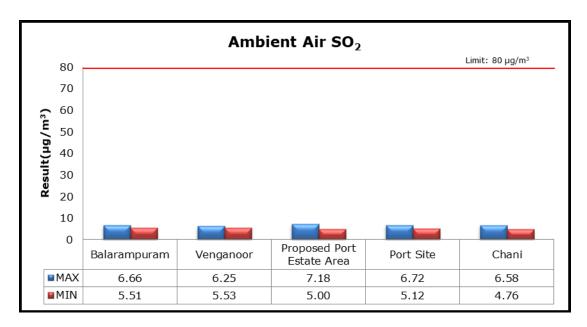

#### 1. Summary

- The ambient air quality monitoring results were observed to be within National Ambient Air Quality Standards (NAAQS), 2009 at all the five locations during the month of March 2019.
- Noise readings were within limits at all the monitoring locations during the month of March 2019
- All the parameters of groundwater were recorded within the acceptable limits at all the locations.
- Surface water sample and marine water results were observed to be comparable with the baseline.

## 2. Ambient Air Quality