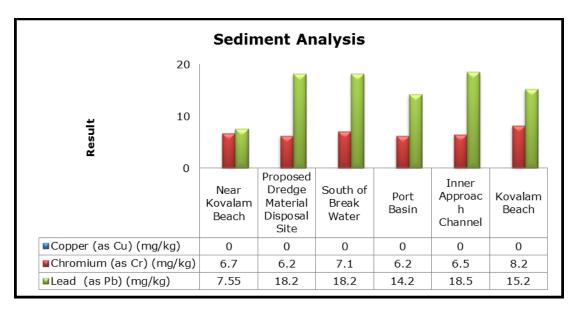

nch Canal (SW 2)                |
|         |                                   | Vellayani Lake (SW 3)                        |

#### 1. Summary

- The ambient air quality monitoring results were observed to be within National Ambient Air Quality Standards (NAAQS), 2009 at all the five locations during the month of March 2019.
- Noise readings were within limits at all the monitoring locations during the month of March 2019
- All the parameters of groundwater were recorded within the acceptable limits at all the locations.
- Surface water sample and marine water results were observed to be comparable with the baseline.

## 2. Ambient Air Quality









#### 3. Ambient Noise







## 4. Marine Survey

## 4 a. Marine Water Analysis

























## 4 b. Sediment Analysis











## 4 c. Phytoplankton Analysis from Marine Samples



## 4 d. Zooplankton Analysis from Marine Sample



# 5. Groundwater Analysis









## 6. Surface Water Analysis