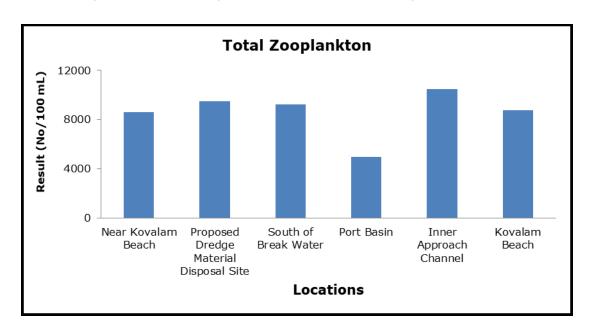

|

#### 1. Summary

- The ambient air quality monitoring results were observed to be within National Ambient Air Quality Standards (NAAQS), 2009 at all the five locations during the month of March 2019.
- Noise readings were within limits at all the monitoring locations during the month of March 2019
- All the parameters of groundwater were recorded within the acceptable limits at all the locations.
- Surface water sample and marine water results were observed to be comparable with the baseline.

## 2. Ambient Air Quality









#### 3. Ambient Noise







## 4. Marine Survey

## 4 a. Marine Water Analysis

























## 4 b. Sediment Analysis











## 4 c. Phytoplankton Analysis from Marine Samples



## 4 d. Zooplankton Analysis from Marine Sample



# 5. Groundwater Analysis









## 6. Surface Water Analysis