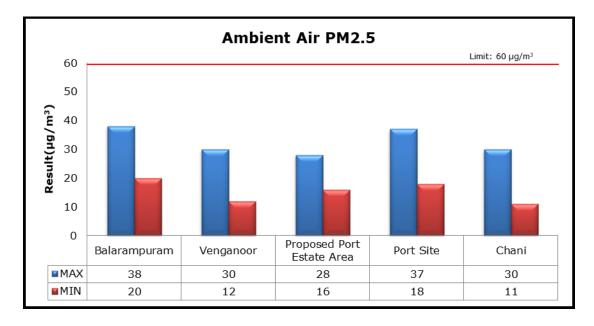

#### 1. Summary

- The ambient air quality monitoring results were observed to be within National Ambient Air Quality Standards (NAAQS), 2009 at all the five locations during the month of March 2019.
- Noise readings were within limits at all the monitoring locations during the month of March 2019
- All the parameters of groundwater were recorded within the acceptable limits at all the locations.
- Surface water sample and marine water results were observed to be comparable with the baseline.

## 2. Ambient Air Quality