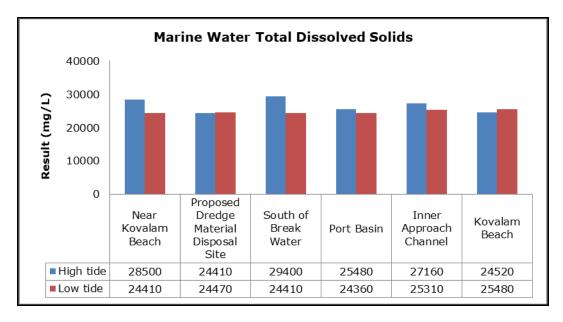

| Vizhinjam Branch Canal (SW 2)                |
|         |                                   | Vellayani Lake (SW 3)                        |

#### 1. Summary

- The ambient air quality monitoring results were observed to be within National Ambient Air Quality Standards (NAAQS), 2009 at all the five locations during the month of March 2019.
- Noise readings were within limits at all the monitoring locations during the month of March 2019
- All the parameters of groundwater were recorded within the acceptable limits at all the locations.
- Surface water sample and marine water results were observed to be comparable with the baseline.

## 2. Ambient Air Quality









#### 3. Ambient Noise







## 4. Marine Survey

## 4 a. Marine Water Analysis

























## 4 b. Sediment Analysis











## 4 c. Phytoplankton Analysis from Marine Samples



## 4 d. Zooplankton Analysis from Marine Sample



# 5. Groundwater Analysis









## 6. Surface Water Analysis