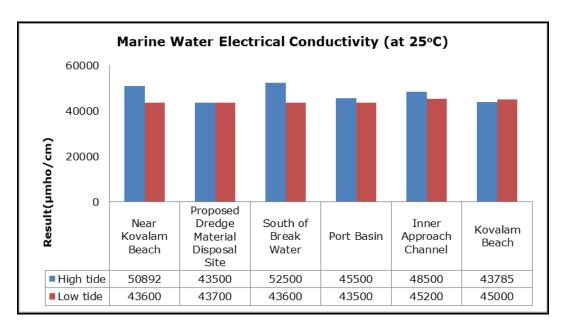

| Vizhinjam Branch Canal (SW 2)                |
|         |                                   | Vellayani Lake (SW 3)                        |

#### 1. Summary

- The ambient air quality monitoring results were observed to be within National Ambient Air Quality Standards (NAAQS), 2009 at all the five locations during the month of March 2019.
- Noise readings were within limits at all the monitoring locations during the month of March 2019
- All the parameters of groundwater were recorded within the acceptable limits at all the locations.
- Surface water sample and marine water results were observed to be comparable with the baseline.

## 2. Ambient Air Quality









#### 3. Ambient Noise







## 4. Marine Survey

## 4 a. Marine Water Analysis

























## 4 b. Sediment Analysis











## 4 c. Phytoplankton Analysis from Marine Samples



## 4 d. Zooplankton Analysis from Marine Sample



# 5. Groundwater Analysis









## 6. Surface Water Analysis