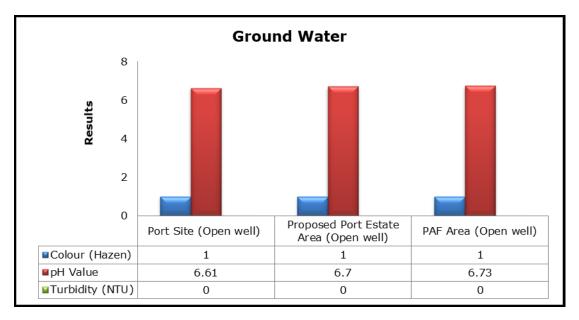

#### 1. Summary

- The ambient air quality monitoring results were observed to be within National Ambient Air Quality Standards (NAAQS), 2009 at all the five locations during the month of March 2019.
- Noise readings were within limits at all the monitoring locations during the month of March 2019
- All the parameters of groundwater were recorded within the acceptable limits at all the locations.
- Surface water sample and marine water results were observed to be comparable with the baseline.

# 5. Groundwater Analysis