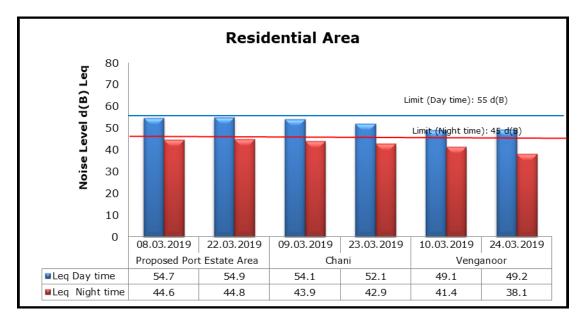

#### 3. Ambient Noise

#### 1. Summary

- The ambient air quality monitoring results were observed to be within National Ambient Air Quality Standards (NAAQS), 2009 at all the five locations during the month of March 2019.
- Noise readings were within limits at all the monitoring locations during the month of March 2019
- All the parameters of groundwater were recorded within the acceptable limits at all the locations.
- Surface water sample and marine water results were observed to be comparable with the baseline.