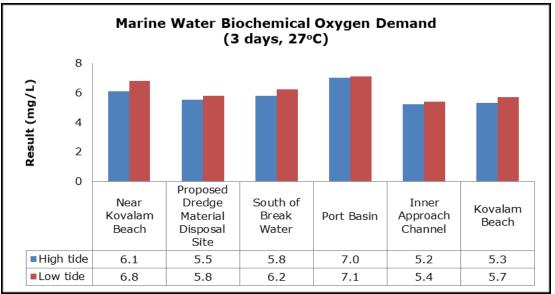

| Vizhinjam Branch Canal (SW 2)                |
|         |                                   | Vellayani Lake (SW 3)                        |

#### 1. Summary

- The ambient air quality monitoring results were observed to be within National Ambient Air Quality Standards (NAAQS), 2009 at all the five locations during the month of March 2019.
- Noise readings were within limits at all the monitoring locations during the month of March 2019
- All the parameters of groundwater were recorded within the acceptable limits at all the locations.
- Surface water sample and marine water results were observed to be comparable with the baseline.

## 2. Ambient Air Quality









#### 3. Ambient Noise







## 4. Marine Survey

## 4 a. Marine Water Analysis

























## 4 b. Sediment Analysis











## 4 c. Phytoplankton Analysis from Marine Samples



## 4 d. Zooplankton Analysis from Marine Sample



# 5. Groundwater Analysis









## 6. Surface Water Analysis