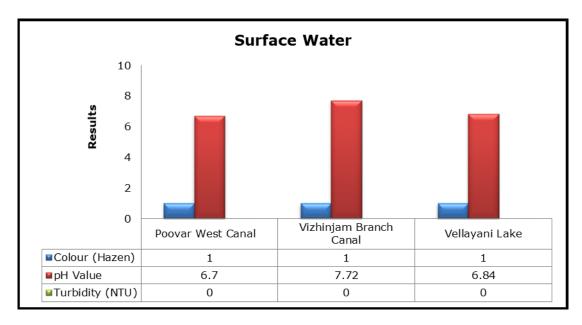

## 6. Surface Water Analysis

#### 1. Summary

- The ambient air quality monitoring results were observed to be within National Ambient Air Quality Standards (NAAQS), 2009 at all the five locations during the month of March 2019.
- Noise readings were within limits at all the monitoring locations during the month of March 2019
- All the parameters of groundwater were recorded within the acceptable limits at all the locations.
- Surface water sample and marine water results were observed to be comparable with the baseline.