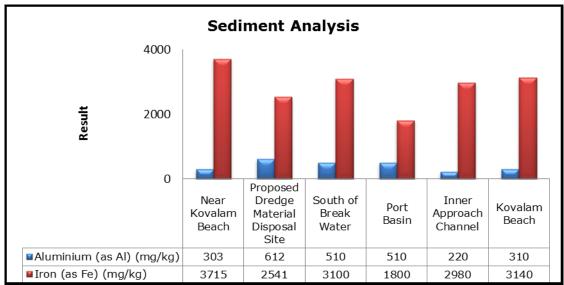

ranch Canal (SW 2)                |
|         |                                   | Vellayani Lake (SW 3)                        |

#### 1. Summary

- The ambient air quality monitoring results were observed to be within National Ambient Air Quality Standards (NAAQS), 2009 at all the five locations during the month of March 2019.
- Noise readings were within limits at all the monitoring locations during the month of March 2019
- All the parameters of groundwater were recorded within the acceptable limits at all the locations.
- Surface water sample and marine water results were observed to be comparable with the baseline.

## 2. Ambient Air Quality









#### 3. Ambient Noise







## 4. Marine Survey

## 4 a. Marine Water Analysis

























## 4 b. Sediment Analysis











## 4 c. Phytoplankton Analysis from Marine Samples



## 4 d. Zooplankton Analysis from Marine Sample



# 5. Groundwater Analysis









## 6. Surface Water Analysis