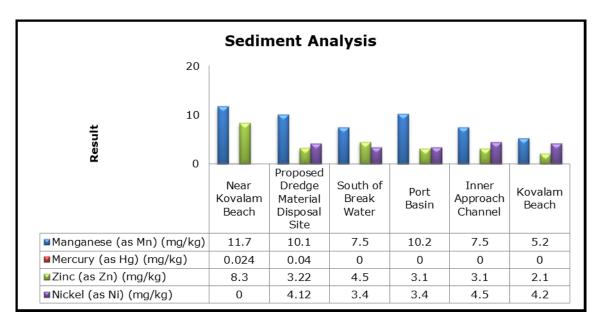

h Canal (SW 2)                |
|         |                                   | Vellayani Lake (SW 3)                        |

#### 1. Summary

- The ambient air quality monitoring results were observed to be within National Ambient Air Quality Standards (NAAQS), 2009 at all the five locations during the month of March 2019.
- Noise readings were within limits at all the monitoring locations during the month of March 2019
- All the parameters of groundwater were recorded within the acceptable limits at all the locations.
- Surface water sample and marine water results were observed to be comparable with the baseline.

## 2. Ambient Air Quality









#### 3. Ambient Noise







## 4. Marine Survey

## 4 a. Marine Water Analysis

























## 4 b. Sediment Analysis











## 4 c. Phytoplankton Analysis from Marine Samples



## 4 d. Zooplankton Analysis from Marine Sample



# 5. Groundwater Analysis









## 6. Surface Water Analysis