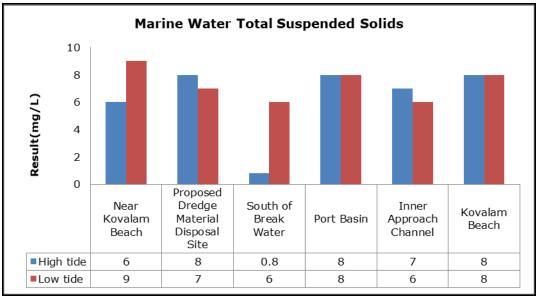

| Vizhinjam Branch Canal (SW 2)                |
|         |                                   | Vellayani Lake (SW 3)                        |

#### 1. Summary

- The ambient air quality monitoring results were observed to be within National Ambient Air Quality Standards (NAAQS), 2009 at all the five locations during the month of March 2019.
- Noise readings were within limits at all the monitoring locations during the month of March 2019
- All the parameters of groundwater were recorded within the acceptable limits at all the locations.
- Surface water sample and marine water results were observed to be comparable with the baseline.

## 2. Ambient Air Quality









#### 3. Ambient Noise







## 4. Marine Survey

## 4 a. Marine Water Analysis

























## 4 b. Sediment Analysis











## 4 c. Phytoplankton Analysis from Marine Samples



## 4 d. Zooplankton Analysis from Marine Sample



# 5. Groundwater Analysis









## 6. Surface Water Analysis