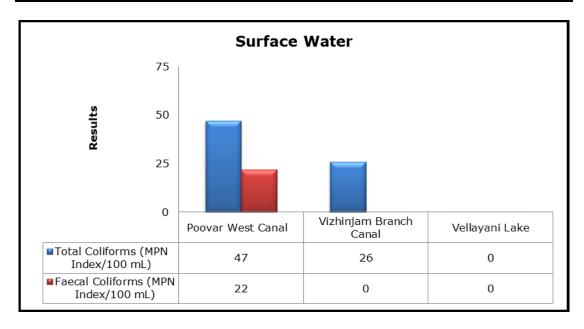

sults were observed to be within National Ambient Air Quality Standards (NAAQS), 2009 at all the five locations during the month of March 2019.
- Noise readings were within limits at all the monitoring locations during the month of March 2019
- All the parameters of groundwater were recorded within the acceptable limits at all the locations.
- Surface water sample and marine water results were observed to be comparable with the baseline.

## 2. Ambient Air Quality









#### 3. Ambient Noise







## 4. Marine Survey

## 4 a. Marine Water Analysis

























## 4 b. Sediment Analysis











## 4 c. Phytoplankton Analysis from Marine Samples



## 4 d. Zooplankton Analysis from Marine Sample



# 5. Groundwater Analysis









## 6. Surface Water Analysis