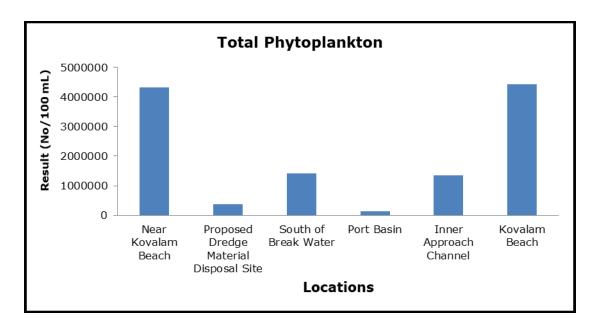

| Vellayani Lake (SW 3)                        |

#### 1. Summary

- The ambient air quality monitoring results were observed to be within National Ambient Air Quality Standards (NAAQS), 2009 at all the five locations during the month of March 2019.
- Noise readings were within limits at all the monitoring locations during the month of March 2019
- All the parameters of groundwater were recorded within the acceptable limits at all the locations.
- Surface water sample and marine water results were observed to be comparable with the baseline.

## 2. Ambient Air Quality









#### 3. Ambient Noise







## 4. Marine Survey

## 4 a. Marine Water Analysis

























## 4 b. Sediment Analysis











## 4 c. Phytoplankton Analysis from Marine Samples



## 4 d. Zooplankton Analysis from Marine Sample



# 5. Groundwater Analysis









## 6. Surface Water Analysis