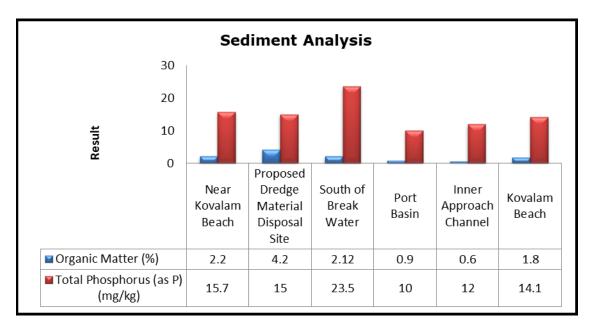

Branch Canal (SW 2)                |
|         |                                   | Vellayani Lake (SW 3)                        |

#### 1. Summary

- The ambient air quality monitoring results were observed to be within National Ambient Air Quality Standards (NAAQS), 2009 at all the five locations during the month of March 2019.
- Noise readings were within limits at all the monitoring locations during the month of March 2019
- All the parameters of groundwater were recorded within the acceptable limits at all the locations.
- Surface water sample and marine water results were observed to be comparable with the baseline.

## 2. Ambient Air Quality









#### 3. Ambient Noise







## 4. Marine Survey

## 4 a. Marine Water Analysis

























## 4 b. Sediment Analysis











## 4 c. Phytoplankton Analysis from Marine Samples



## 4 d. Zooplankton Analysis from Marine Sample



# 5. Groundwater Analysis









## 6. Surface Water Analysis