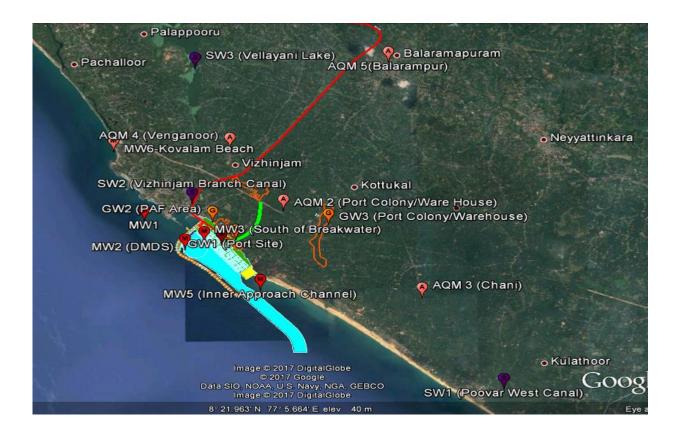

# **Environment Monitoring Locations:**

| SI. No. | Environmental Attribute           | Location                                     |
|---------|-----------------------------------|----------------------------------------------|
| 1.      | Ambient Air Quality<br>Monitoring | Port Site (AQM1)                             |
|         |                                   | Proposed Port Estate Area (AQM2)             |
|         |                                   | Chani (AQM3)                                 |
|         |                                   | Venganoor (AQM4)                             |
|         |                                   | Balarampuram (AQM5)                          |
| 2.      | Ambient Noise                     | Port Site                                    |
|         |                                   | Proposed Port Estate Area                    |
|         |                                   | Chani                                        |
|         |                                   | Venganoor                                    |
|         |                                   | Balarampuram                                 |
| 3.      | Marine Water                      | Near Kovalam Beach (MW1)                     |
|         |                                   | Proposed Dredge Material Disposal Site (MW2) |
|         |                                   | South of Break Water (MW3)                   |
|         |                                   | Port Basin (MW4)                             |
|         |                                   | Inner Approach Channel (MW5)                 |
|         |                                   | Kovalam Beach (MW 6)                         |
| 4.      | Groundwater                       | Port Site (GW 1)                             |
|         |                                   | PAF Area (GW 2)                              |
|         |                                   | Proposed Port Estate Area (GW 3)             |
| 5.      | Surface Water                     | Poovar West Canal (SW 1)                     |
|         |                                   | Vizhinjam Branch Canal (SW 2)                |
|         |                                   | Vellayani Lake (SW 3)                        |