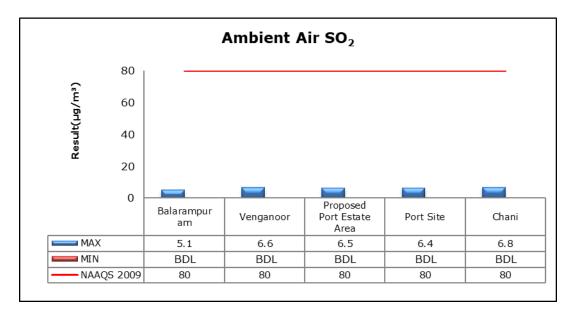

### 1. Summary

- The ambient air quality monitoring results were observed to be within National Ambient Air Quality Standards (NAAQS), 2009 at all the five locations during the month of June 2020.
- Noise readings were within limits at all the monitoring locations during the month of June 2020.
- All the parameters of groundwater were recorded within the acceptable limits at all the locations.
- Surface water results were observed to be comparable with the baseline.
- Marine water samples were not collected during the month of June
  2020 due to rough sea conditions.

### 2. Ambient Air Quality