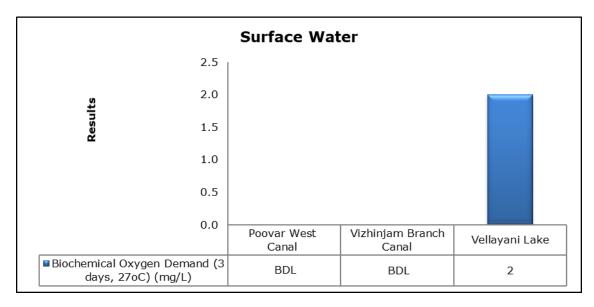

| Vellayani Lake (SW 3)                        |

### 1. Summary

- The ambient air quality monitoring results were observed to be within National Ambient Air Quality Standards (NAAQS), 2009 at all the five locations during the month of June 2020.
- Noise readings were within limits at all the monitoring locations during the month of June 2020.
- All the parameters of groundwater were recorded within the acceptable limits at all the locations.
- Surface water results were observed to be comparable with the baseline.
- Marine water samples were not collected during the month of June
  2020 due to rough sea conditions.

### 2. Ambient Air Quality









#### 3. Ambient Noise







## 4. Groundwater Analysis



















## 5. Surface Water Analysis