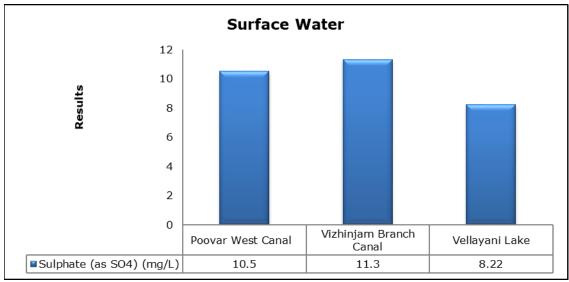

| Vellayani Lake (SW 3)                        |

### 1. Summary

- The ambient air quality monitoring results were observed to be within National Ambient Air Quality Standards (NAAQS), 2009 at all the five locations during the month of June 2020.
- Noise readings were within limits at all the monitoring locations during the month of June 2020.
- All the parameters of groundwater were recorded within the acceptable limits at all the locations.
- Surface water results were observed to be comparable with the baseline.
- Marine water samples were not collected during the month of June
  2020 due to rough sea conditions.

### 2. Ambient Air Quality









#### 3. Ambient Noise







## 4. Groundwater Analysis



















## 5. Surface Water Analysis