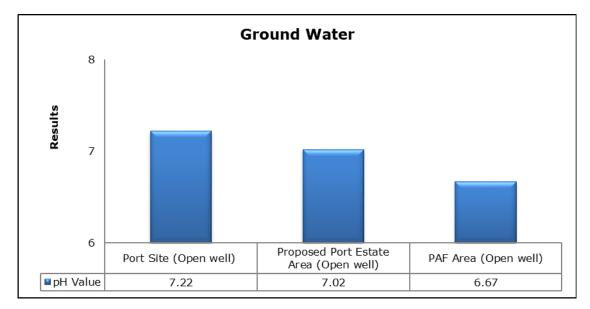

## 4. Groundwater Analysis

### 1. Summary

- The ambient air quality monitoring results were observed to be within National Ambient Air Quality Standards (NAAQS), 2009 at all the five locations during the month of June 2020.
- Noise readings were within limits at all the monitoring locations during the month of June 2020.
- All the parameters of groundwater were recorded within the acceptable limits at all the locations.
- Surface water results were observed to be comparable with the baseline.
- Marine water samples were not collected during the month of June
  2020 due to rough sea conditions.