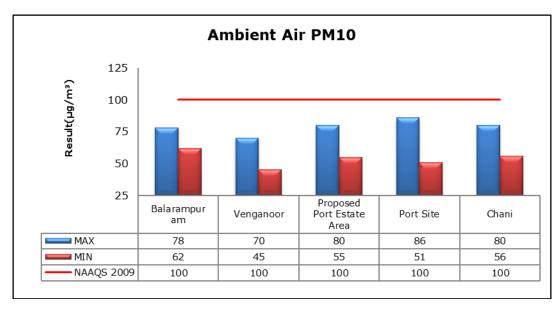

### 1. Summary

- The ambient air quality monitoring results were observed to be within National Ambient Air Quality Standards (NAAQS), 2009 at all the five locations during the month of June 2020.
- Noise readings were within limits at all the monitoring locations during the month of June 2020.
- All the parameters of groundwater were recorded within the acceptable limits at all the locations.
- Surface water results were observed to be comparable with the baseline.
- Marine water samples were not collected during the month of June
  2020 due to rough sea conditions.

### 2. Ambient Air Quality