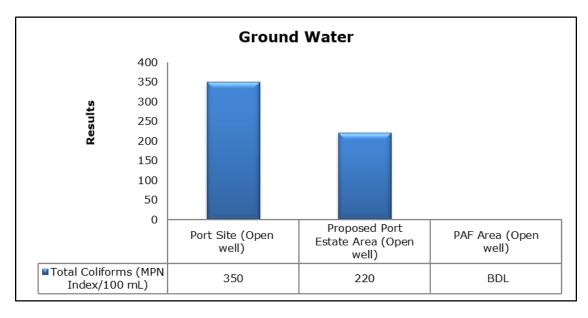

## 4. Groundwater Analysis

### 1. Summary

- The ambient air quality monitoring results were observed to be within National Ambient Air Quality Standards (NAAQS), 2009 at all the five locations during the month of June 2020.
- Noise readings were within limits at all the monitoring locations during the month of June 2020.
- All the parameters of groundwater were recorded within the acceptable limits at all the locations.
- Surface water results were observed to be comparable with the baseline.
- Marine water samples were not collected during the month of June
  2020 due to rough sea conditions.