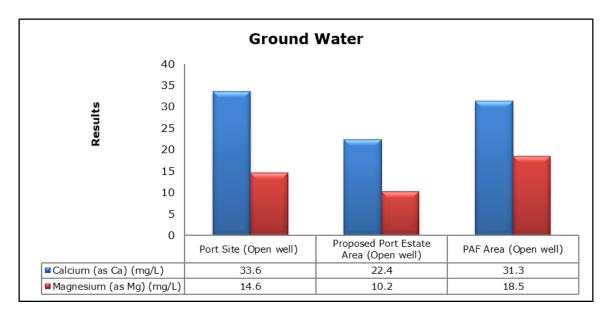

## 4. Groundwater Analysis

### 1. Summary

- The ambient air quality monitoring results were observed to be within National Ambient Air Quality Standards (NAAQS), 2009 at all the five locations during the month of June 2020.
- Noise readings were within limits at all the monitoring locations during the month of June 2020.
- All the parameters of groundwater were recorded within the acceptable limits at all the locations.
- Surface water results were observed to be comparable with the baseline.
- Marine water samples were not collected during the month of June
  2020 due to rough sea conditions.