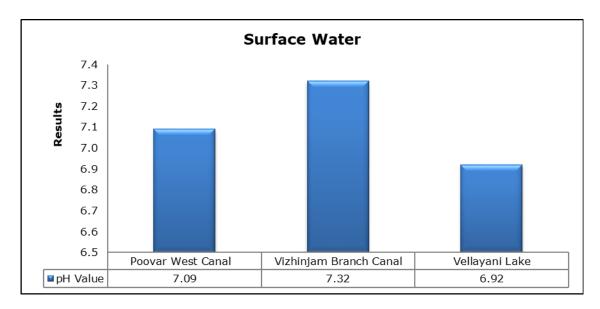

## 5. Surface Water Analysis

### 1. Summary

- The ambient air quality monitoring results were observed to be within National Ambient Air Quality Standards (NAAQS), 2009 at all the five locations during the month of June 2020.
- Noise readings were within limits at all the monitoring locations during the month of June 2020.
- All the parameters of groundwater were recorded within the acceptable limits at all the locations.
- Surface water results were observed to be comparable with the baseline.
- Marine water samples were not collected during the month of June
  2020 due to rough sea conditions.