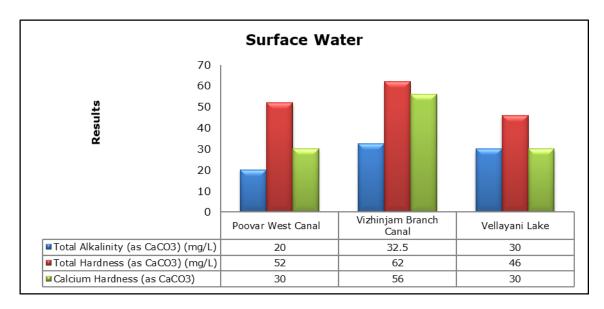

| Vellayani Lake (SW 3)                        |

### 1. Summary

- The ambient air quality monitoring results were observed to be within National Ambient Air Quality Standards (NAAQS), 2009 at all the five locations during the month of June 2020.
- Noise readings were within limits at all the monitoring locations during the month of June 2020.
- All the parameters of groundwater were recorded within the acceptable limits at all the locations.
- Surface water results were observed to be comparable with the baseline.
- Marine water samples were not collected during the month of June
  2020 due to rough sea conditions.

### 2. Ambient Air Quality









#### 3. Ambient Noise







## 4. Groundwater Analysis



















## 5. Surface Water Analysis