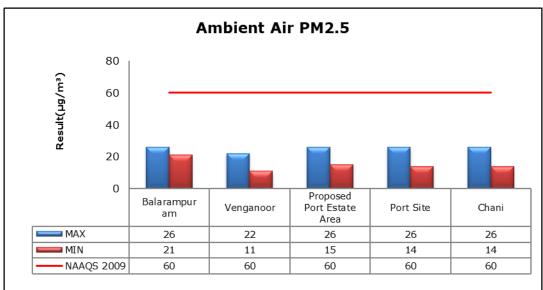

### 1. Summary

- The ambient air quality monitoring results were observed to be within National Ambient Air Quality Standards (NAAQS), 2009 at all the five locations during the month of June 2020.
- Noise readings were within limits at all the monitoring locations during the month of June 2020.
- All the parameters of groundwater were recorded within the acceptable limits at all the locations.
- Surface water results were observed to be comparable with the baseline.
- Marine water samples were not collected during the month of June
  2020 due to rough sea conditions.

### 2. Ambient Air Quality