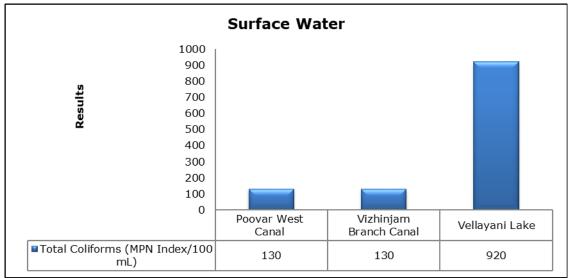

| Vellayani Lake (SW 3)                        |

### 1. Summary

- The ambient air quality monitoring results were observed to be within National Ambient Air Quality Standards (NAAQS), 2009 at all the five locations during the month of June 2020.
- Noise readings were within limits at all the monitoring locations during the month of June 2020.
- All the parameters of groundwater were recorded within the acceptable limits at all the locations.
- Surface water results were observed to be comparable with the baseline.
- Marine water samples were not collected during the month of June
  2020 due to rough sea conditions.

### 2. Ambient Air Quality









#### 3. Ambient Noise







## 4. Groundwater Analysis



















## 5. Surface Water Analysis