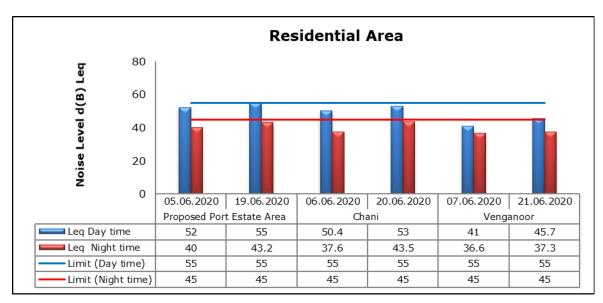

### 1. Summary

- The ambient air quality monitoring results were observed to be within National Ambient Air Quality Standards (NAAQS), 2009 at all the five locations during the month of June 2020.
- Noise readings were within limits at all the monitoring locations during the month of June 2020.
- All the parameters of groundwater were recorded within the acceptable limits at all the locations.
- Surface water results were observed to be comparable with the baseline.
- Marine water samples were not collected during the month of June
  2020 due to rough sea conditions.

#### 3. Ambient Noise