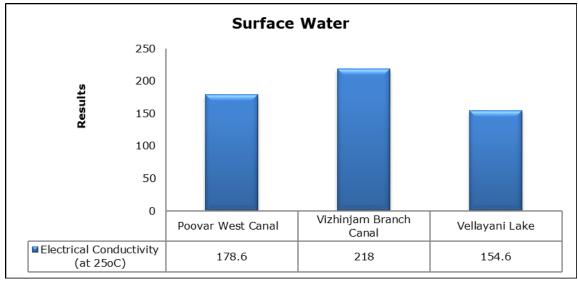

## 5. Surface Water Analysis

### 1. Summary

- The ambient air quality monitoring results were observed to be within National Ambient Air Quality Standards (NAAQS), 2009 at all the five locations during the month of June 2020.
- Noise readings were within limits at all the monitoring locations during the month of June 2020.
- All the parameters of groundwater were recorded within the acceptable limits at all the locations.
- Surface water results were observed to be comparable with the baseline.
- Marine water samples were not collected during the month of June
  2020 due to rough sea conditions.