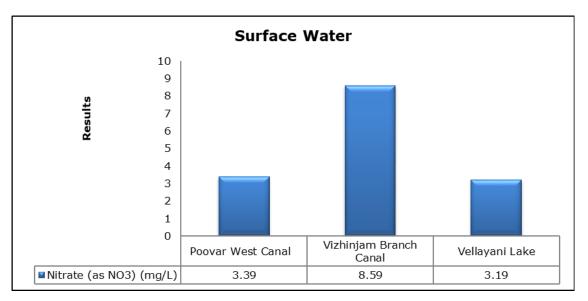

| Vellayani Lake (SW 3)                        |

### 1. Summary

- The ambient air quality monitoring results were observed to be within National Ambient Air Quality Standards (NAAQS), 2009 at all the five locations during the month of June 2020.
- Noise readings were within limits at all the monitoring locations during the month of June 2020.
- All the parameters of groundwater were recorded within the acceptable limits at all the locations.
- Surface water results were observed to be comparable with the baseline.
- Marine water samples were not collected during the month of June
  2020 due to rough sea conditions.

### 2. Ambient Air Quality









#### 3. Ambient Noise







## 4. Groundwater Analysis



















## 5. Surface Water Analysis