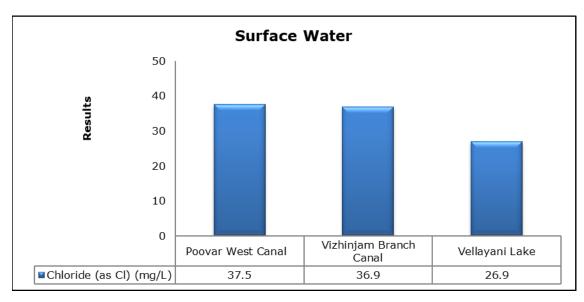

| Vellayani Lake (SW 3)                        |

### 1. Summary

- The ambient air quality monitoring results were observed to be within National Ambient Air Quality Standards (NAAQS), 2009 at all the five locations during the month of June 2020.
- Noise readings were within limits at all the monitoring locations during the month of June 2020.
- All the parameters of groundwater were recorded within the acceptable limits at all the locations.
- Surface water results were observed to be comparable with the baseline.
- Marine water samples were not collected during the month of June
  2020 due to rough sea conditions.

### 2. Ambient Air Quality









#### 3. Ambient Noise







## 4. Groundwater Analysis



















## 5. Surface Water Analysis