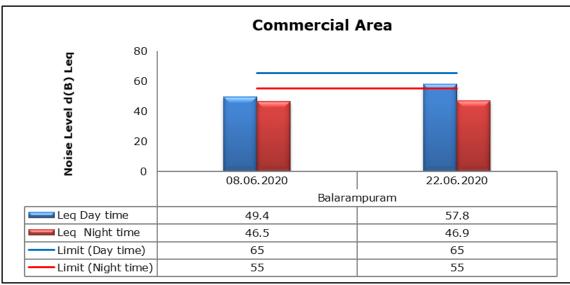

### 1. Summary

- The ambient air quality monitoring results were observed to be within National Ambient Air Quality Standards (NAAQS), 2009 at all the five locations during the month of June 2020.
- Noise readings were within limits at all the monitoring locations during the month of June 2020.
- All the parameters of groundwater were recorded within the acceptable limits at all the locations.
- Surface water results were observed to be comparable with the baseline.
- Marine water samples were not collected during the month of June
  2020 due to rough sea conditions.

#### 3. Ambient Noise