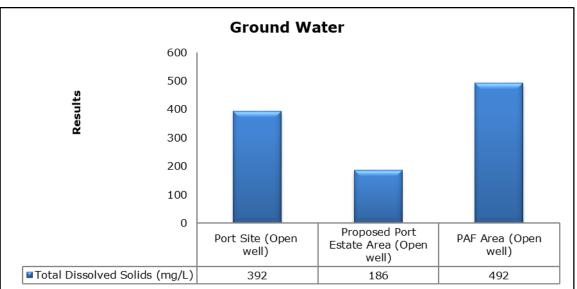

## 4. Groundwater Analysis

### 1. Summary

- The ambient air quality monitoring results were observed to be within National Ambient Air Quality Standards (NAAQS), 2009 at all the five locations during the month of June 2020.
- Noise readings were within limits at all the monitoring locations during the month of June 2020.
- All the parameters of groundwater were recorded within the acceptable limits at all the locations.
- Surface water results were observed to be comparable with the baseline.
- Marine water samples were not collected during the month of June
  2020 due to rough sea conditions.