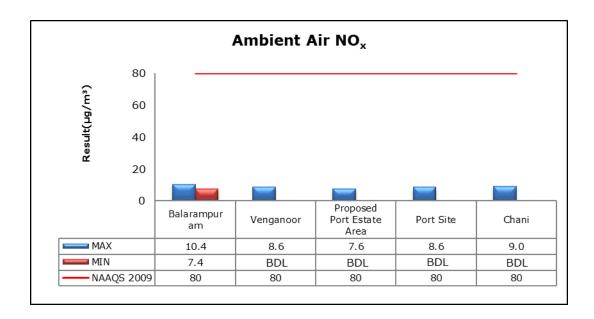

### 1. Summary

- The ambient air quality monitoring results were observed to be within National Ambient Air Quality Standards (NAAQS), 2009 at all the five locations during the month of June 2020.
- Noise readings were within limits at all the monitoring locations during the month of June 2020.
- All the parameters of groundwater were recorded within the acceptable limits at all the locations.
- Surface water results were observed to be comparable with the baseline.
- Marine water samples were not collected during the month of June
  2020 due to rough sea conditions.

### 2. Ambient Air Quality