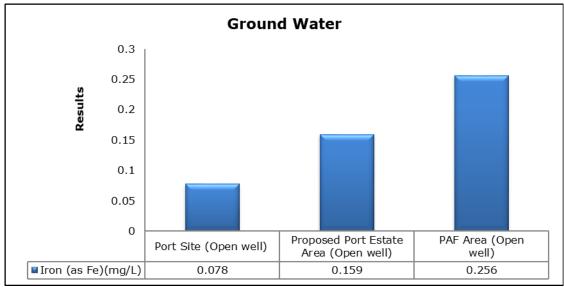

## 4. Groundwater Analysis

### 1. Summary

- The ambient air quality monitoring results were observed to be within National Ambient Air Quality Standards (NAAQS), 2009 at all the five locations during the month of June 2020.
- Noise readings were within limits at all the monitoring locations during the month of June 2020.
- All the parameters of groundwater were recorded within the acceptable limits at all the locations.
- Surface water results were observed to be comparable with the baseline.
- Marine water samples were not collected during the month of June
  2020 due to rough sea conditions.