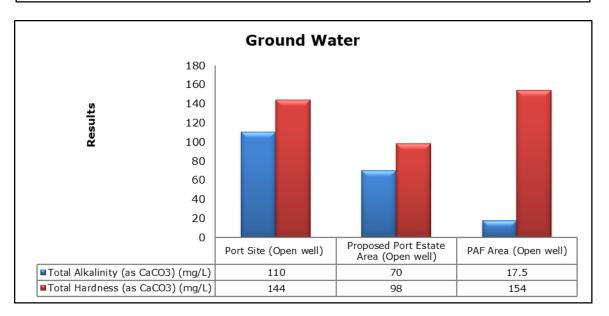

## 4. Groundwater Analysis

### 1. Summary

- The ambient air quality monitoring results were observed to be within National Ambient Air Quality Standards (NAAQS), 2009 at all the five locations during the month of June 2020.
- Noise readings were within limits at all the monitoring locations during the month of June 2020.
- All the parameters of groundwater were recorded within the acceptable limits at all the locations.
- Surface water results were observed to be comparable with the baseline.
- Marine water samples were not collected during the month of June
  2020 due to rough sea conditions.