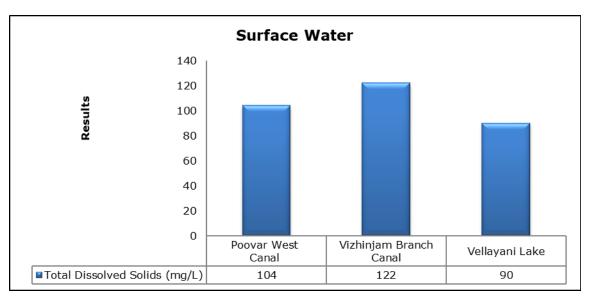

## 5. Surface Water Analysis

### 1. Summary

- The ambient air quality monitoring results were observed to be within National Ambient Air Quality Standards (NAAQS), 2009 at all the five locations during the month of June 2020.
- Noise readings were within limits at all the monitoring locations during the month of June 2020.
- All the parameters of groundwater were recorded within the acceptable limits at all the locations.
- Surface water results were observed to be comparable with the baseline.
- Marine water samples were not collected during the month of June
  2020 due to rough sea conditions.