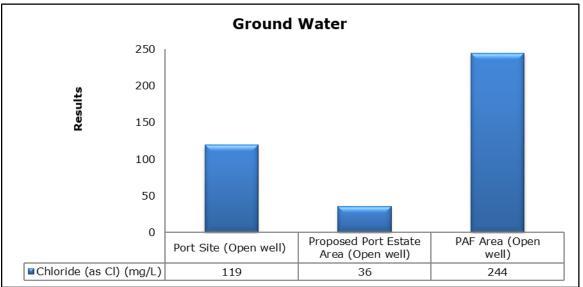

## 4. Groundwater Analysis

### 1. Summary

- The ambient air quality monitoring results were observed to be within National Ambient Air Quality Standards (NAAQS), 2009 at all the five locations during the month of June 2020.
- Noise readings were within limits at all the monitoring locations during the month of June 2020.
- All the parameters of groundwater were recorded within the acceptable limits at all the locations.
- Surface water results were observed to be comparable with the baseline.
- Marine water samples were not collected during the month of June
  2020 due to rough sea conditions.