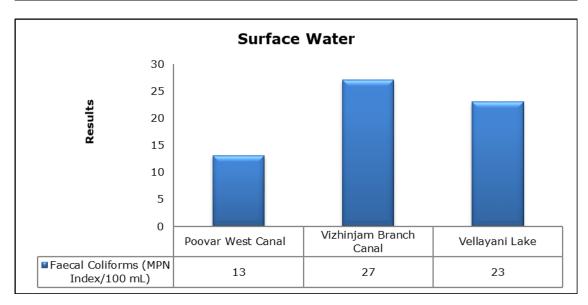

| Vellayani Lake (SW 3)                        |

### 1. Summary

- The ambient air quality monitoring results were observed to be within National Ambient Air Quality Standards (NAAQS), 2009 at all the five locations during the month of June 2020.
- Noise readings were within limits at all the monitoring locations during the month of June 2020.
- All the parameters of groundwater were recorded within the acceptable limits at all the locations.
- Surface water results were observed to be comparable with the baseline.
- Marine water samples were not collected during the month of June
  2020 due to rough sea conditions.

### 2. Ambient Air Quality









#### 3. Ambient Noise







## 4. Groundwater Analysis



















## 5. Surface Water Analysis