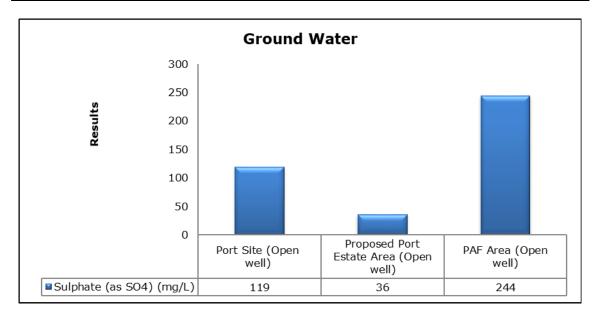

## 4. Groundwater Analysis

### 1. Summary

- The ambient air quality monitoring results were observed to be within National Ambient Air Quality Standards (NAAQS), 2009 at all the five locations during the month of June 2020.
- Noise readings were within limits at all the monitoring locations during the month of June 2020.
- All the parameters of groundwater were recorded within the acceptable limits at all the locations.
- Surface water results were observed to be comparable with the baseline.
- Marine water samples were not collected during the month of June
  2020 due to rough sea conditions.