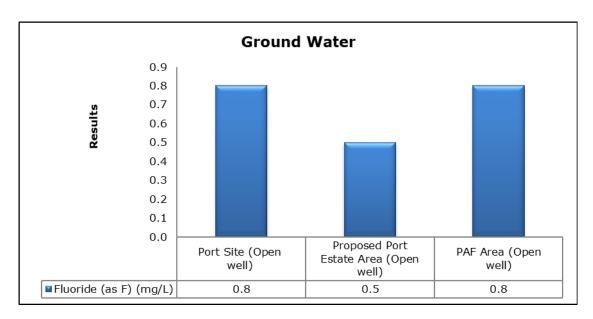

## 4. Groundwater Analysis

### 1. Summary

- The ambient air quality monitoring results were observed to be within National Ambient Air Quality Standards (NAAQS), 2009 at all the five locations during the month of June 2020.
- Noise readings were within limits at all the monitoring locations during the month of June 2020.
- All the parameters of groundwater were recorded within the acceptable limits at all the locations.
- Surface water results were observed to be comparable with the baseline.
- Marine water samples were not collected during the month of June
  2020 due to rough sea conditions.