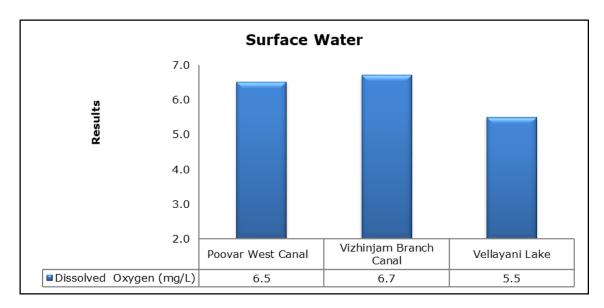

| Vellayani Lake (SW 3)                        |

### 1. Summary

- The ambient air quality monitoring results were observed to be within National Ambient Air Quality Standards (NAAQS), 2009 at all the five locations during the month of June 2020.
- Noise readings were within limits at all the monitoring locations during the month of June 2020.
- All the parameters of groundwater were recorded within the acceptable limits at all the locations.
- Surface water results were observed to be comparable with the baseline.
- Marine water samples were not collected during the month of June
  2020 due to rough sea conditions.

### 2. Ambient Air Quality









#### 3. Ambient Noise







## 4. Groundwater Analysis



















## 5. Surface Water Analysis