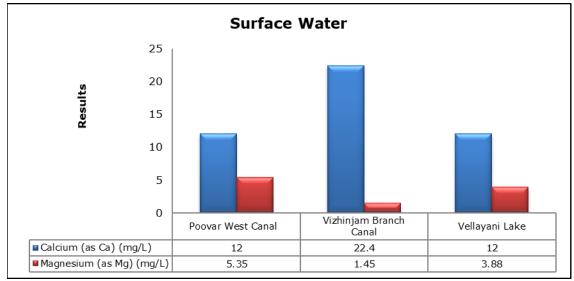

| Vellayani Lake (SW 3)                        |

### 1. Summary

- The ambient air quality monitoring results were observed to be within National Ambient Air Quality Standards (NAAQS), 2009 at all the five locations during the month of June 2020.
- Noise readings were within limits at all the monitoring locations during the month of June 2020.
- All the parameters of groundwater were recorded within the acceptable limits at all the locations.
- Surface water results were observed to be comparable with the baseline.
- Marine water samples were not collected during the month of June
  2020 due to rough sea conditions.

### 2. Ambient Air Quality









#### 3. Ambient Noise







## 4. Groundwater Analysis



















## 5. Surface Water Analysis