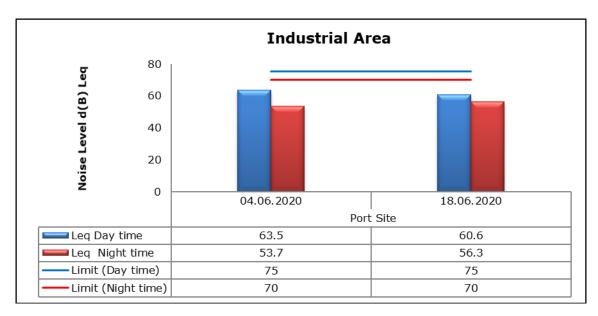

### 1. Summary

- The ambient air quality monitoring results were observed to be within National Ambient Air Quality Standards (NAAQS), 2009 at all the five locations during the month of June 2020.
- Noise readings were within limits at all the monitoring locations during the month of June 2020.
- All the parameters of groundwater were recorded within the acceptable limits at all the locations.
- Surface water results were observed to be comparable with the baseline.
- Marine water samples were not collected during the month of June
  2020 due to rough sea conditions.

#### 3. Ambient Noise