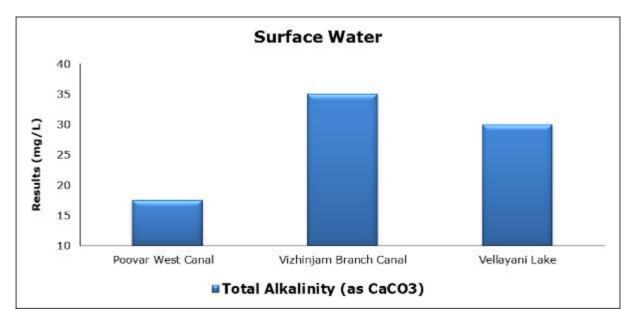

layani Lake (S3)                         |

#### 1. Summary

- The ambient air quality monitoring results were observed to be within National Ambient Air Quality Standards (NAAQS), 2009 at all the five locations during the month of July 2021.
- Noise readings were within limits at all the monitoring locations during the month of July 2021.
- Marine water and sediment samples were not collected in the month of July 2021 due to rough sea conditions.
- All the parameters of groundwater were recorded within the acceptable limits at all the locations.
- Surface water results were observed to be comparable with the baseline.

## 2. Ambient Air Quality









#### 3. Ambient Noise







### 4. Groundwater Analysis



























### **5.** Surface Water Analysis