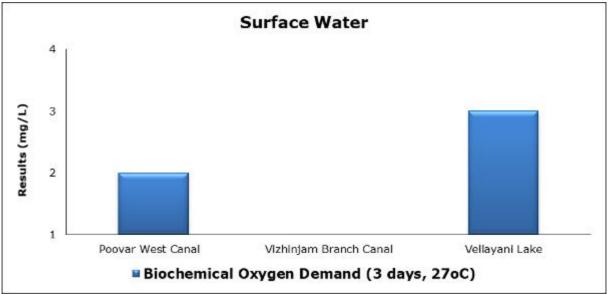

| Vellayani Lake (S3)                         |

#### 1. Summary

- The ambient air quality monitoring results were observed to be within National Ambient Air Quality Standards (NAAQS), 2009 at all the five locations during the month of July 2021.
- Noise readings were within limits at all the monitoring locations during the month of July 2021.
- Marine water and sediment samples were not collected in the month of July 2021 due to rough sea conditions.
- All the parameters of groundwater were recorded within the acceptable limits at all the locations.
- Surface water results were observed to be comparable with the baseline.

## 2. Ambient Air Quality









#### 3. Ambient Noise







### 4. Groundwater Analysis



























### **5.** Surface Water Analysis