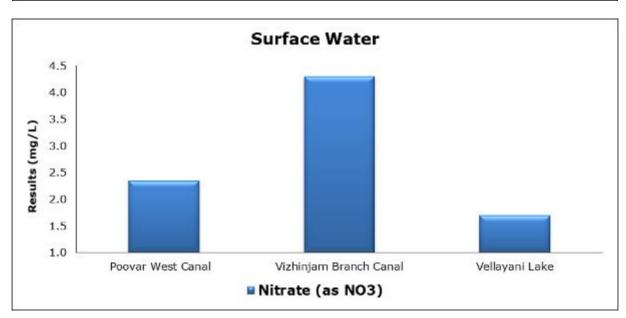

Vellayani Lake (S3)                         |

#### 1. Summary

- The ambient air quality monitoring results were observed to be within National Ambient Air Quality Standards (NAAQS), 2009 at all the five locations during the month of July 2021.
- Noise readings were within limits at all the monitoring locations during the month of July 2021.
- Marine water and sediment samples were not collected in the month of July 2021 due to rough sea conditions.
- All the parameters of groundwater were recorded within the acceptable limits at all the locations.
- Surface water results were observed to be comparable with the baseline.

## 2. Ambient Air Quality









#### 3. Ambient Noise







### 4. Groundwater Analysis



























### **5.** Surface Water Analysis