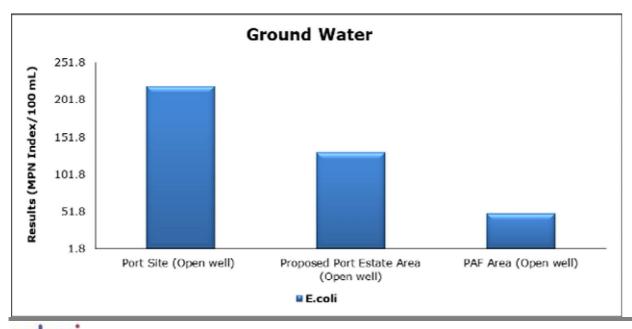

|
|         |                                   | Vellayani Lake (S3)                         |

#### 1. Summary

- The ambient air quality monitoring results were observed to be within National Ambient Air Quality Standards (NAAQS), 2009 at all the five locations during the month of July 2021.
- Noise readings were within limits at all the monitoring locations during the month of July 2021.
- Marine water and sediment samples were not collected in the month of July 2021 due to rough sea conditions.
- All the parameters of groundwater were recorded within the acceptable limits at all the locations.
- Surface water results were observed to be comparable with the baseline.

## 2. Ambient Air Quality









#### 3. Ambient Noise







### 4. Groundwater Analysis



























### **5.** Surface Water Analysis