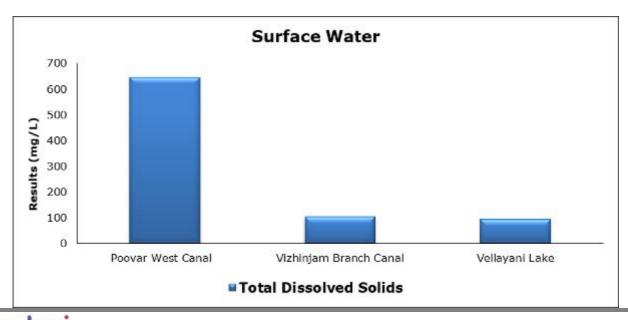

### **5.** Surface Water Analysis

#### 1. Summary

- The ambient air quality monitoring results were observed to be within National Ambient Air Quality Standards (NAAQS), 2009 at all the five locations during the month of July 2021.
- Noise readings were within limits at all the monitoring locations during the month of July 2021.
- Marine water and sediment samples were not collected in the month of July 2021 due to rough sea conditions.
- All the parameters of groundwater were recorded within the acceptable limits at all the locations.
- Surface water results were observed to be comparable with the baseline.