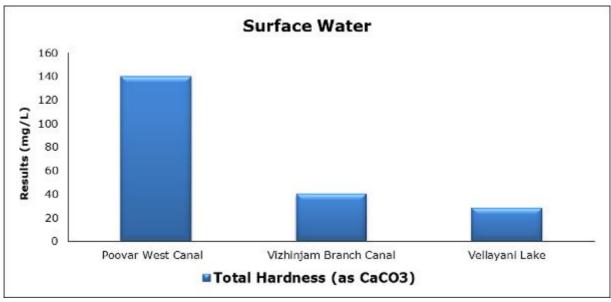

yani Lake (S3)                         |

#### 1. Summary

- The ambient air quality monitoring results were observed to be within National Ambient Air Quality Standards (NAAQS), 2009 at all the five locations during the month of July 2021.
- Noise readings were within limits at all the monitoring locations during the month of July 2021.
- Marine water and sediment samples were not collected in the month of July 2021 due to rough sea conditions.
- All the parameters of groundwater were recorded within the acceptable limits at all the locations.
- Surface water results were observed to be comparable with the baseline.

## 2. Ambient Air Quality









#### 3. Ambient Noise







### 4. Groundwater Analysis



























### **5.** Surface Water Analysis