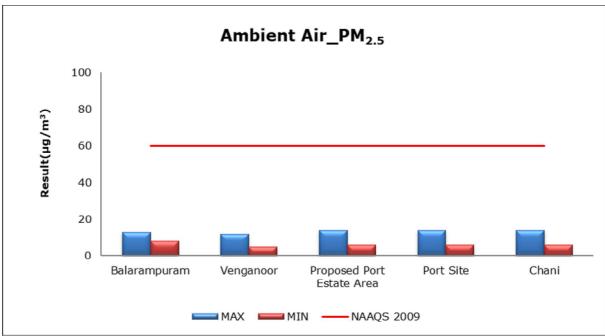

#### 1. Summary

- The ambient air quality monitoring results were observed to be within National Ambient Air Quality Standards (NAAQS), 2009 at all the five locations during the month of July 2021.
- Noise readings were within limits at all the monitoring locations during the month of July 2021.
- Marine water and sediment samples were not collected in the month of July 2021 due to rough sea conditions.
- All the parameters of groundwater were recorded within the acceptable limits at all the locations.
- Surface water results were observed to be comparable with the baseline.

## 2. Ambient Air Quality