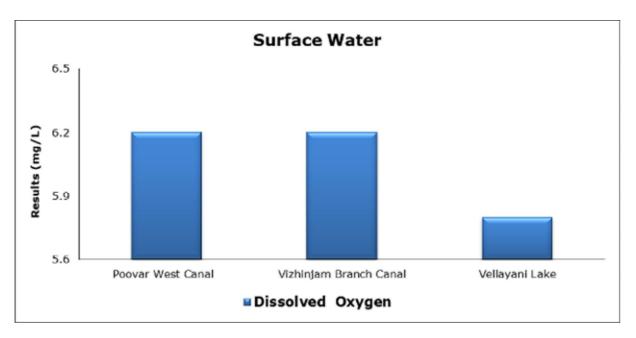

| Vellayani Lake (S3)                         |

#### 1. Summary

- The ambient air quality monitoring results were observed to be within National Ambient Air Quality Standards (NAAQS), 2009 at all the five locations during the month of July 2021.
- Noise readings were within limits at all the monitoring locations during the month of July 2021.
- Marine water and sediment samples were not collected in the month of July 2021 due to rough sea conditions.
- All the parameters of groundwater were recorded within the acceptable limits at all the locations.
- Surface water results were observed to be comparable with the baseline.

## 2. Ambient Air Quality









#### 3. Ambient Noise







### 4. Groundwater Analysis



























### **5.** Surface Water Analysis