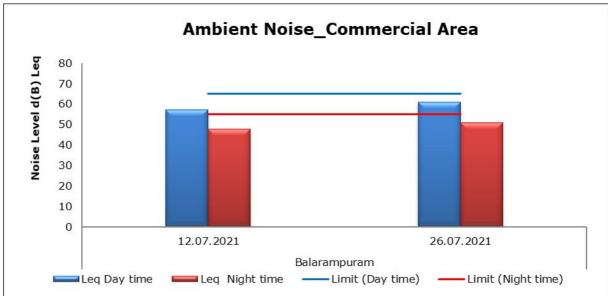

#### 1. Summary

- The ambient air quality monitoring results were observed to be within National Ambient Air Quality Standards (NAAQS), 2009 at all the five locations during the month of July 2021.
- Noise readings were within limits at all the monitoring locations during the month of July 2021.
- Marine water and sediment samples were not collected in the month of July 2021 due to rough sea conditions.
- All the parameters of groundwater were recorded within the acceptable limits at all the locations.
- Surface water results were observed to be comparable with the baseline.

#### 3. Ambient Noise