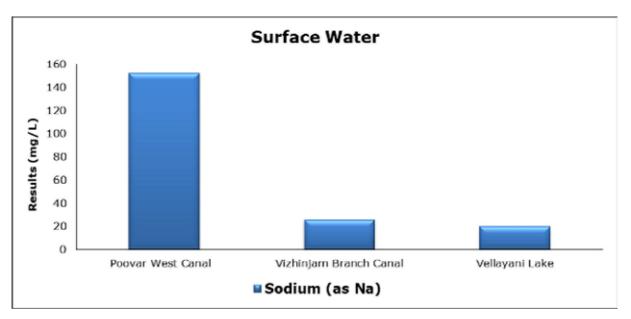

Lake (S3)                         |

#### 1. Summary

- The ambient air quality monitoring results were observed to be within National Ambient Air Quality Standards (NAAQS), 2009 at all the five locations during the month of July 2021.
- Noise readings were within limits at all the monitoring locations during the month of July 2021.
- Marine water and sediment samples were not collected in the month of July 2021 due to rough sea conditions.
- All the parameters of groundwater were recorded within the acceptable limits at all the locations.
- Surface water results were observed to be comparable with the baseline.

## 2. Ambient Air Quality









#### 3. Ambient Noise







### 4. Groundwater Analysis



























### **5.** Surface Water Analysis