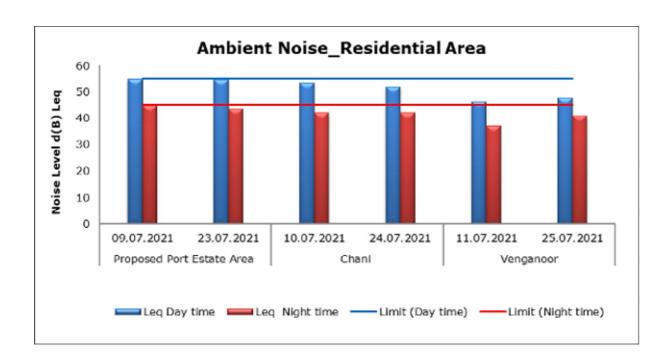

#### 1. Summary

- The ambient air quality monitoring results were observed to be within National Ambient Air Quality Standards (NAAQS), 2009 at all the five locations during the month of July 2021.
- Noise readings were within limits at all the monitoring locations during the month of July 2021.
- Marine water and sediment samples were not collected in the month of July 2021 due to rough sea conditions.
- All the parameters of groundwater were recorded within the acceptable limits at all the locations.
- Surface water results were observed to be comparable with the baseline.

#### 3. Ambient Noise