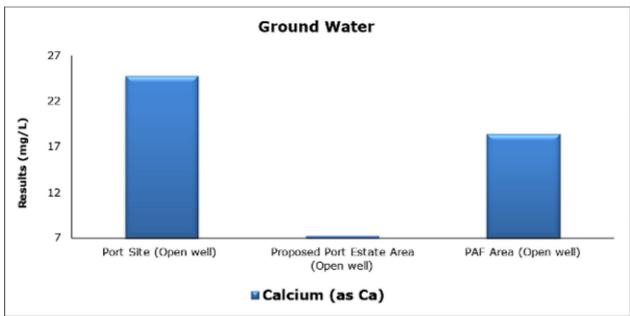

### 4. Groundwater Analysis

#### 1. Summary

- The ambient air quality monitoring results were observed to be within National Ambient Air Quality Standards (NAAQS), 2009 at all the five locations during the month of July 2021.
- Noise readings were within limits at all the monitoring locations during the month of July 2021.
- Marine water and sediment samples were not collected in the month of July 2021 due to rough sea conditions.
- All the parameters of groundwater were recorded within the acceptable limits at all the locations.
- Surface water results were observed to be comparable with the baseline.