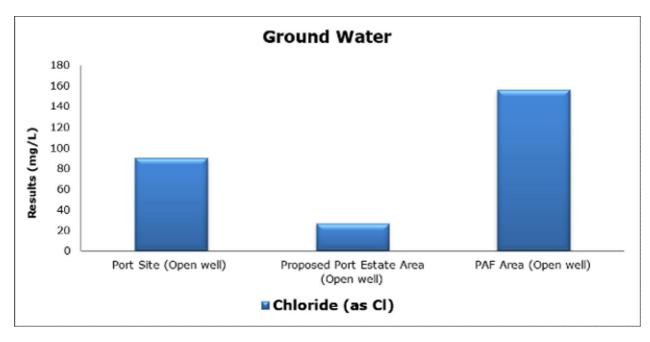

### 4. Groundwater Analysis

#### 1. Summary

- The ambient air quality monitoring results were observed to be within National Ambient Air Quality Standards (NAAQS), 2009 at all the five locations during the month of July 2021.
- Noise readings were within limits at all the monitoring locations during the month of July 2021.
- Marine water and sediment samples were not collected in the month of July 2021 due to rough sea conditions.
- All the parameters of groundwater were recorded within the acceptable limits at all the locations.
- Surface water results were observed to be comparable with the baseline.