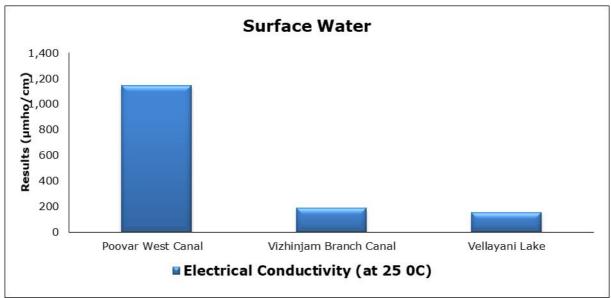

### **5.** Surface Water Analysis

#### 1. Summary

- The ambient air quality monitoring results were observed to be within National Ambient Air Quality Standards (NAAQS), 2009 at all the five locations during the month of July 2021.
- Noise readings were within limits at all the monitoring locations during the month of July 2021.
- Marine water and sediment samples were not collected in the month of July 2021 due to rough sea conditions.
- All the parameters of groundwater were recorded within the acceptable limits at all the locations.
- Surface water results were observed to be comparable with the baseline.