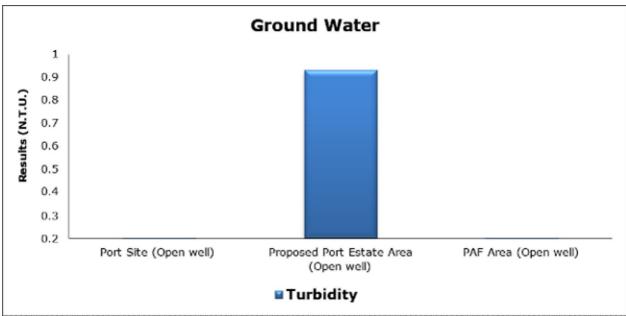

### 4. Groundwater Analysis

#### 1. Summary

- The ambient air quality monitoring results were observed to be within National Ambient Air Quality Standards (NAAQS), 2009 at all the five locations during the month of July 2021.
- Noise readings were within limits at all the monitoring locations during the month of July 2021.
- Marine water and sediment samples were not collected in the month of July 2021 due to rough sea conditions.
- All the parameters of groundwater were recorded within the acceptable limits at all the locations.
- Surface water results were observed to be comparable with the baseline.