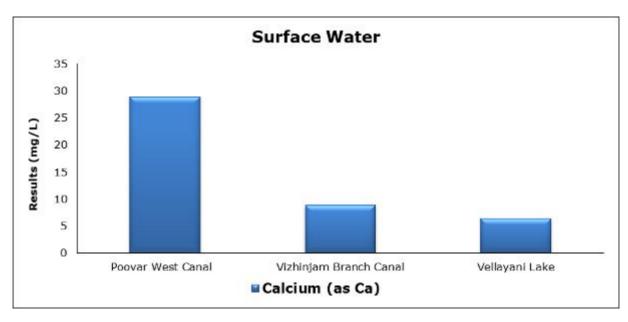

| Vellayani Lake (S3)                         |

#### 1. Summary

- The ambient air quality monitoring results were observed to be within National Ambient Air Quality Standards (NAAQS), 2009 at all the five locations during the month of July 2021.
- Noise readings were within limits at all the monitoring locations during the month of July 2021.
- Marine water and sediment samples were not collected in the month of July 2021 due to rough sea conditions.
- All the parameters of groundwater were recorded within the acceptable limits at all the locations.
- Surface water results were observed to be comparable with the baseline.

## 2. Ambient Air Quality









#### 3. Ambient Noise







### 4. Groundwater Analysis



























### **5.** Surface Water Analysis