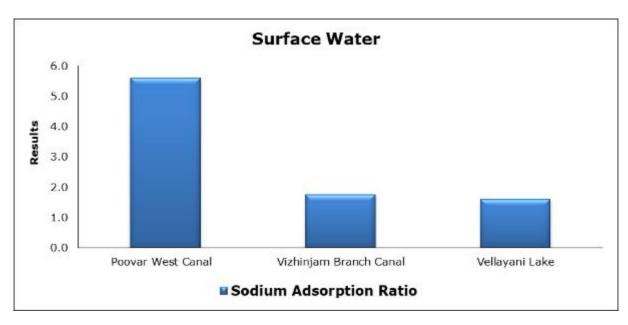

e (S3)                         |

#### 1. Summary

- The ambient air quality monitoring results were observed to be within National Ambient Air Quality Standards (NAAQS), 2009 at all the five locations during the month of July 2021.
- Noise readings were within limits at all the monitoring locations during the month of July 2021.
- Marine water and sediment samples were not collected in the month of July 2021 due to rough sea conditions.
- All the parameters of groundwater were recorded within the acceptable limits at all the locations.
- Surface water results were observed to be comparable with the baseline.

## 2. Ambient Air Quality









#### 3. Ambient Noise







### 4. Groundwater Analysis



























### **5.** Surface Water Analysis