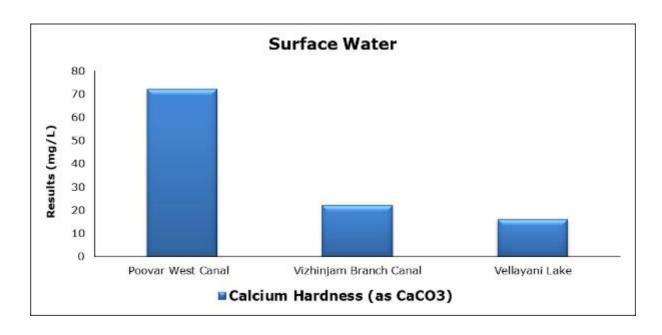

ni Lake (S3)                         |

#### 1. Summary

- The ambient air quality monitoring results were observed to be within National Ambient Air Quality Standards (NAAQS), 2009 at all the five locations during the month of July 2021.
- Noise readings were within limits at all the monitoring locations during the month of July 2021.
- Marine water and sediment samples were not collected in the month of July 2021 due to rough sea conditions.
- All the parameters of groundwater were recorded within the acceptable limits at all the locations.
- Surface water results were observed to be comparable with the baseline.

## 2. Ambient Air Quality









#### 3. Ambient Noise







### 4. Groundwater Analysis



























### **5.** Surface Water Analysis