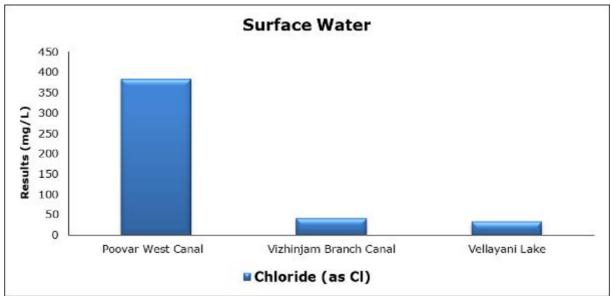

| Vellayani Lake (S3)                         |

#### 1. Summary

- The ambient air quality monitoring results were observed to be within National Ambient Air Quality Standards (NAAQS), 2009 at all the five locations during the month of July 2021.
- Noise readings were within limits at all the monitoring locations during the month of July 2021.
- Marine water and sediment samples were not collected in the month of July 2021 due to rough sea conditions.
- All the parameters of groundwater were recorded within the acceptable limits at all the locations.
- Surface water results were observed to be comparable with the baseline.

## 2. Ambient Air Quality









#### 3. Ambient Noise







### 4. Groundwater Analysis



























### **5.** Surface Water Analysis