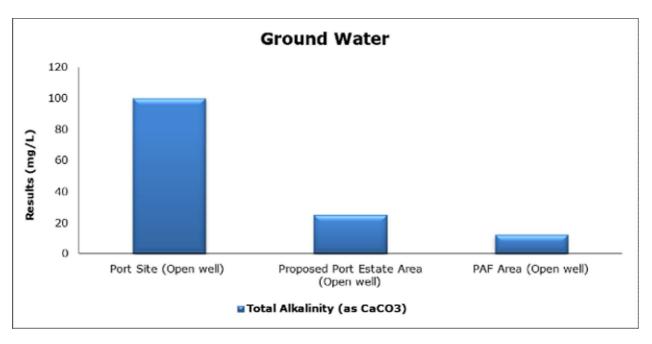

|
|         |                                   | Vellayani Lake (S3)                         |

#### 1. Summary

- The ambient air quality monitoring results were observed to be within National Ambient Air Quality Standards (NAAQS), 2009 at all the five locations during the month of July 2021.
- Noise readings were within limits at all the monitoring locations during the month of July 2021.
- Marine water and sediment samples were not collected in the month of July 2021 due to rough sea conditions.
- All the parameters of groundwater were recorded within the acceptable limits at all the locations.
- Surface water results were observed to be comparable with the baseline.

## 2. Ambient Air Quality









#### 3. Ambient Noise







### 4. Groundwater Analysis



























### **5.** Surface Water Analysis