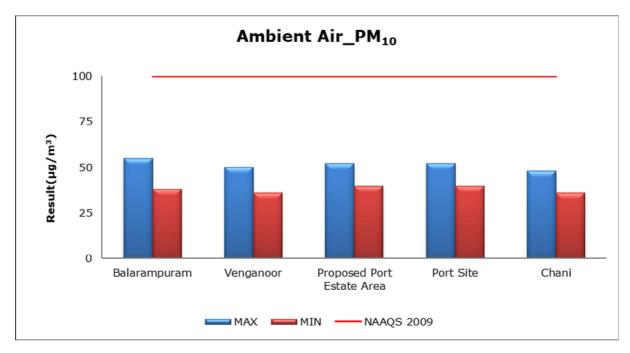

#### 1. Summary

- The ambient air quality monitoring results were observed to be within National Ambient Air Quality Standards (NAAQS), 2009 at all the five locations during the month of July 2021.
- Noise readings were within limits at all the monitoring locations during the month of July 2021.
- Marine water and sediment samples were not collected in the month of July 2021 due to rough sea conditions.
- All the parameters of groundwater were recorded within the acceptable limits at all the locations.
- Surface water results were observed to be comparable with the baseline.

## 2. Ambient Air Quality