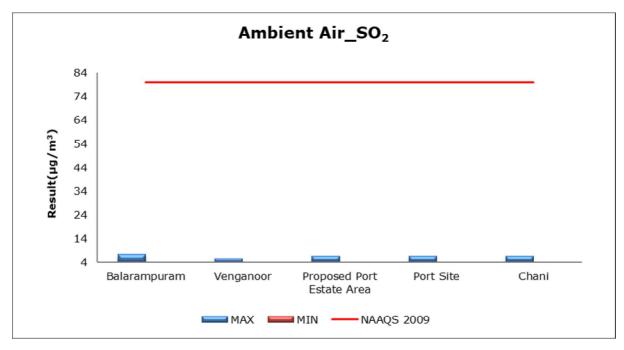

#### 1. Summary

- The ambient air quality monitoring results were observed to be within National Ambient Air Quality Standards (NAAQS), 2009 at all the five locations during the month of July 2021.
- Noise readings were within limits at all the monitoring locations during the month of July 2021.
- Marine water and sediment samples were not collected in the month of July 2021 due to rough sea conditions.
- All the parameters of groundwater were recorded within the acceptable limits at all the locations.
- Surface water results were observed to be comparable with the baseline.

## 2. Ambient Air Quality