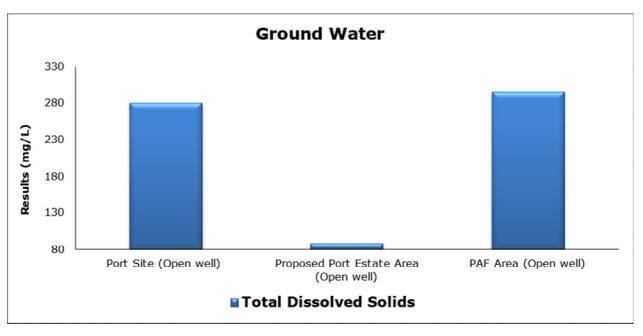

### 4. Groundwater Analysis

#### 1. Summary

- The ambient air quality monitoring results were observed to be within National Ambient Air Quality Standards (NAAQS), 2009 at all the five locations during the month of July 2021.
- Noise readings were within limits at all the monitoring locations during the month of July 2021.
- Marine water and sediment samples were not collected in the month of July 2021 due to rough sea conditions.
- All the parameters of groundwater were recorded within the acceptable limits at all the locations.
- Surface water results were observed to be comparable with the baseline.