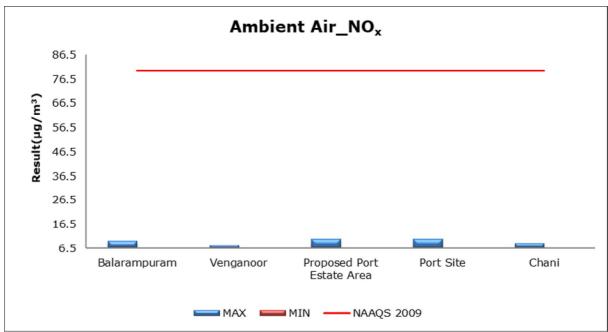

#### 1. Summary

- The ambient air quality monitoring results were observed to be within National Ambient Air Quality Standards (NAAQS), 2009 at all the five locations during the month of July 2021.
- Noise readings were within limits at all the monitoring locations during the month of July 2021.
- Marine water and sediment samples were not collected in the month of July 2021 due to rough sea conditions.
- All the parameters of groundwater were recorded within the acceptable limits at all the locations.
- Surface water results were observed to be comparable with the baseline.

## 2. Ambient Air Quality