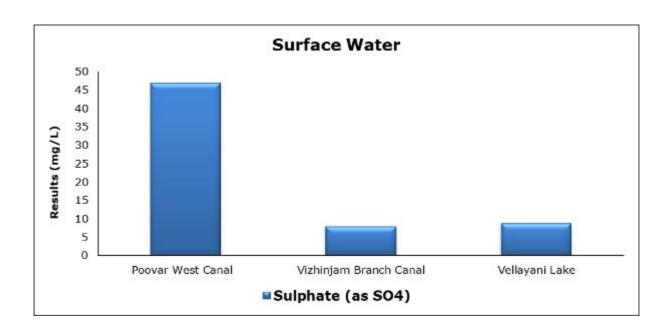

ellayani Lake (S3)                         |

#### 1. Summary

- The ambient air quality monitoring results were observed to be within National Ambient Air Quality Standards (NAAQS), 2009 at all the five locations during the month of July 2021.
- Noise readings were within limits at all the monitoring locations during the month of July 2021.
- Marine water and sediment samples were not collected in the month of July 2021 due to rough sea conditions.
- All the parameters of groundwater were recorded within the acceptable limits at all the locations.
- Surface water results were observed to be comparable with the baseline.

## 2. Ambient Air Quality









#### 3. Ambient Noise







### 4. Groundwater Analysis



























### **5.** Surface Water Analysis