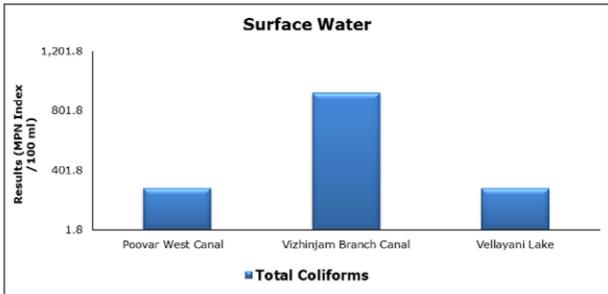

(S3)                         |

#### 1. Summary

- The ambient air quality monitoring results were observed to be within National Ambient Air Quality Standards (NAAQS), 2009 at all the five locations during the month of July 2021.
- Noise readings were within limits at all the monitoring locations during the month of July 2021.
- Marine water and sediment samples were not collected in the month of July 2021 due to rough sea conditions.
- All the parameters of groundwater were recorded within the acceptable limits at all the locations.
- Surface water results were observed to be comparable with the baseline.

## 2. Ambient Air Quality









#### 3. Ambient Noise







### 4. Groundwater Analysis



























### **5.** Surface Water Analysis