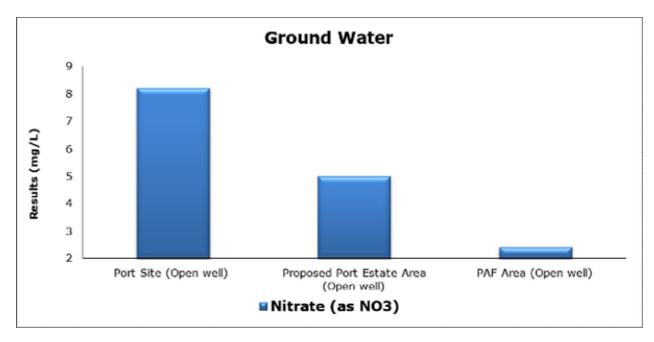

### 4. Groundwater Analysis

#### 1. Summary

- The ambient air quality monitoring results were observed to be within National Ambient Air Quality Standards (NAAQS), 2009 at all the five locations during the month of July 2021.
- Noise readings were within limits at all the monitoring locations during the month of July 2021.
- Marine water and sediment samples were not collected in the month of July 2021 due to rough sea conditions.
- All the parameters of groundwater were recorded within the acceptable limits at all the locations.
- Surface water results were observed to be comparable with the baseline.