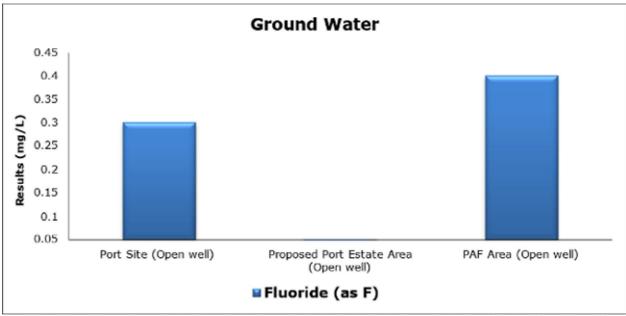

### 4. Groundwater Analysis

#### 1. Summary

- The ambient air quality monitoring results were observed to be within National Ambient Air Quality Standards (NAAQS), 2009 at all the five locations during the month of July 2021.
- Noise readings were within limits at all the monitoring locations during the month of July 2021.
- Marine water and sediment samples were not collected in the month of July 2021 due to rough sea conditions.
- All the parameters of groundwater were recorded within the acceptable limits at all the locations.
- Surface water results were observed to be comparable with the baseline.