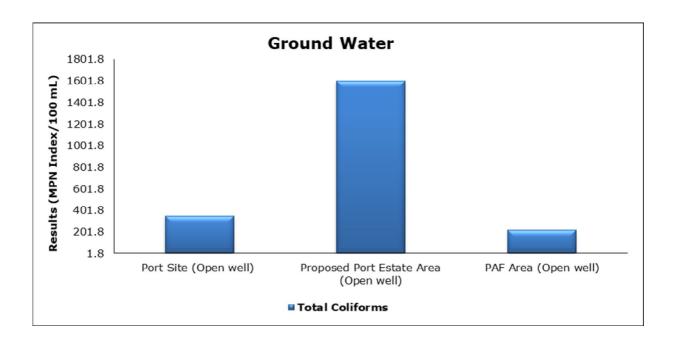

### 4. Groundwater Analysis

#### 1. Summary

- The ambient air quality monitoring results were observed to be within National Ambient Air Quality Standards (NAAQS), 2009 at all the five locations during the month of July 2021.
- Noise readings were within limits at all the monitoring locations during the month of July 2021.
- Marine water and sediment samples were not collected in the month of July 2021 due to rough sea conditions.
- All the parameters of groundwater were recorded within the acceptable limits at all the locations.
- Surface water results were observed to be comparable with the baseline.