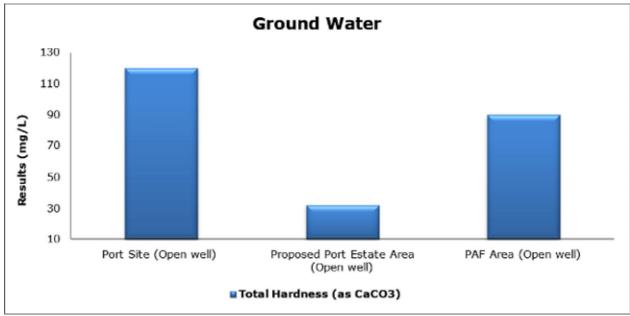

|
|         |                                   | Vellayani Lake (S3)                         |

#### 1. Summary

- The ambient air quality monitoring results were observed to be within National Ambient Air Quality Standards (NAAQS), 2009 at all the five locations during the month of July 2021.
- Noise readings were within limits at all the monitoring locations during the month of July 2021.
- Marine water and sediment samples were not collected in the month of July 2021 due to rough sea conditions.
- All the parameters of groundwater were recorded within the acceptable limits at all the locations.
- Surface water results were observed to be comparable with the baseline.

## 2. Ambient Air Quality









#### 3. Ambient Noise







### 4. Groundwater Analysis



























### **5.** Surface Water Analysis