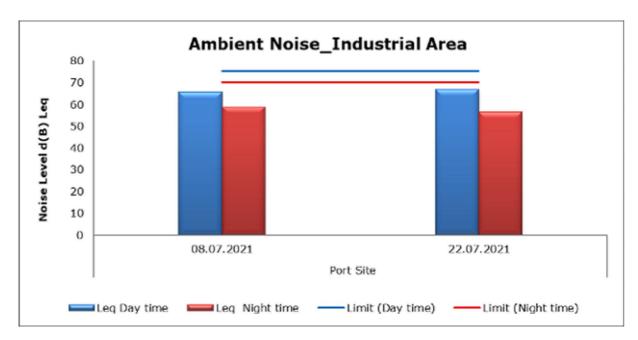

#### 1. Summary

- The ambient air quality monitoring results were observed to be within National Ambient Air Quality Standards (NAAQS), 2009 at all the five locations during the month of July 2021.
- Noise readings were within limits at all the monitoring locations during the month of July 2021.
- Marine water and sediment samples were not collected in the month of July 2021 due to rough sea conditions.
- All the parameters of groundwater were recorded within the acceptable limits at all the locations.
- Surface water results were observed to be comparable with the baseline.

#### 3. Ambient Noise