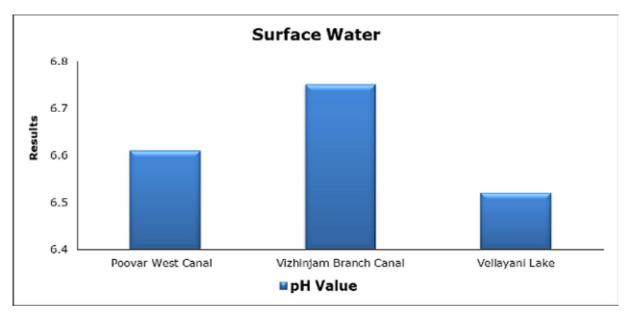

### **5.** Surface Water Analysis

#### 1. Summary

- The ambient air quality monitoring results were observed to be within National Ambient Air Quality Standards (NAAQS), 2009 at all the five locations during the month of July 2021.
- Noise readings were within limits at all the monitoring locations during the month of July 2021.
- Marine water and sediment samples were not collected in the month of July 2021 due to rough sea conditions.
- All the parameters of groundwater were recorded within the acceptable limits at all the locations.
- Surface water results were observed to be comparable with the baseline.