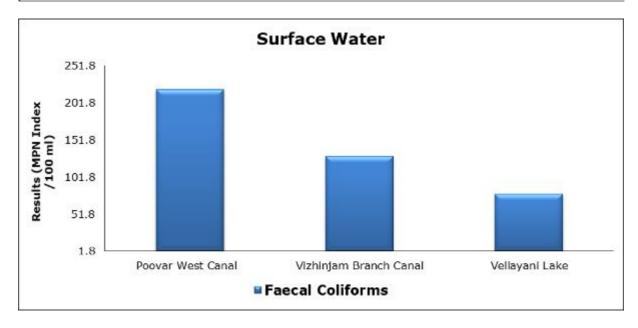

3)                         |

#### 1. Summary

- The ambient air quality monitoring results were observed to be within National Ambient Air Quality Standards (NAAQS), 2009 at all the five locations during the month of July 2021.
- Noise readings were within limits at all the monitoring locations during the month of July 2021.
- Marine water and sediment samples were not collected in the month of July 2021 due to rough sea conditions.
- All the parameters of groundwater were recorded within the acceptable limits at all the locations.
- Surface water results were observed to be comparable with the baseline.

## 2. Ambient Air Quality









#### 3. Ambient Noise







### 4. Groundwater Analysis



























### **5.** Surface Water Analysis