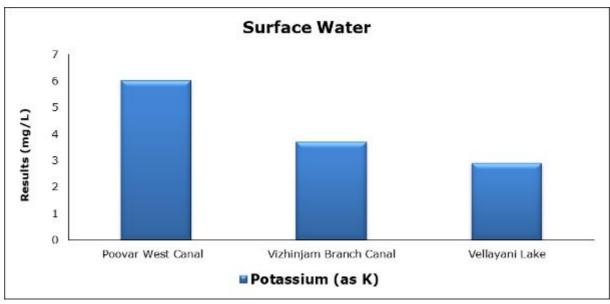

ake (S3)                         |

#### 1. Summary

- The ambient air quality monitoring results were observed to be within National Ambient Air Quality Standards (NAAQS), 2009 at all the five locations during the month of July 2021.
- Noise readings were within limits at all the monitoring locations during the month of July 2021.
- Marine water and sediment samples were not collected in the month of July 2021 due to rough sea conditions.
- All the parameters of groundwater were recorded within the acceptable limits at all the locations.
- Surface water results were observed to be comparable with the baseline.

## 2. Ambient Air Quality









#### 3. Ambient Noise







### 4. Groundwater Analysis



























### **5.** Surface Water Analysis