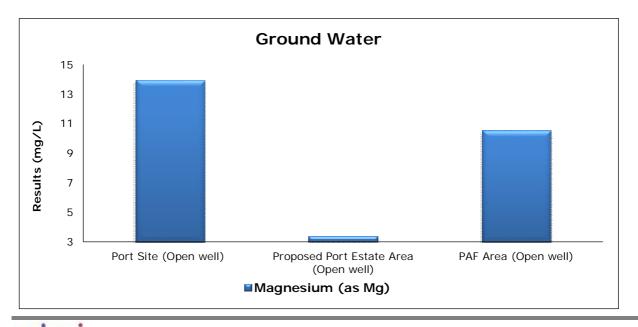

### 4. Groundwater Analysis

#### 1. Summary

- The ambient air quality monitoring results were observed to be within National Ambient Air Quality Standards (NAAQS), 2009 at all the five locations during the month of July 2021.
- Noise readings were within limits at all the monitoring locations during the month of July 2021.
- Marine water and sediment samples were not collected in the month of July 2021 due to rough sea conditions.
- All the parameters of groundwater were recorded within the acceptable limits at all the locations.
- Surface water results were observed to be comparable with the baseline.