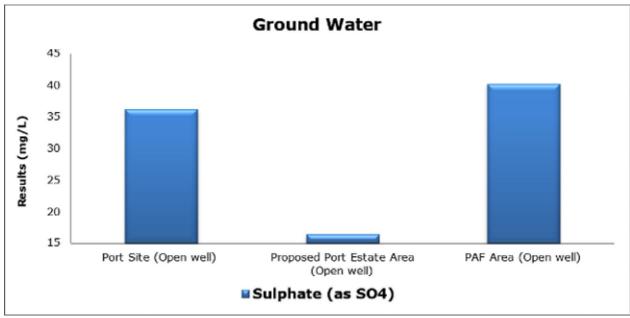

|
|         |                                   | Vellayani Lake (S3)                         |

#### 1. Summary

- The ambient air quality monitoring results were observed to be within National Ambient Air Quality Standards (NAAQS), 2009 at all the five locations during the month of July 2021.
- Noise readings were within limits at all the monitoring locations during the month of July 2021.
- Marine water and sediment samples were not collected in the month of July 2021 due to rough sea conditions.
- All the parameters of groundwater were recorded within the acceptable limits at all the locations.
- Surface water results were observed to be comparable with the baseline.

## 2. Ambient Air Quality









#### 3. Ambient Noise







### 4. Groundwater Analysis



























### **5.** Surface Water Analysis