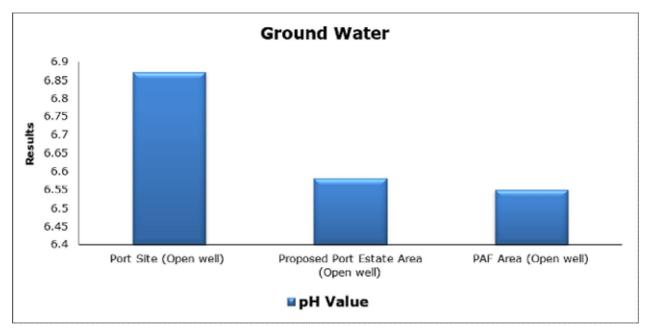

### 4. Groundwater Analysis

#### 1. Summary

- The ambient air quality monitoring results were observed to be within National Ambient Air Quality Standards (NAAQS), 2009 at all the five locations during the month of July 2021.
- Noise readings were within limits at all the monitoring locations during the month of July 2021.
- Marine water and sediment samples were not collected in the month of July 2021 due to rough sea conditions.
- All the parameters of groundwater were recorded within the acceptable limits at all the locations.
- Surface water results were observed to be comparable with the baseline.