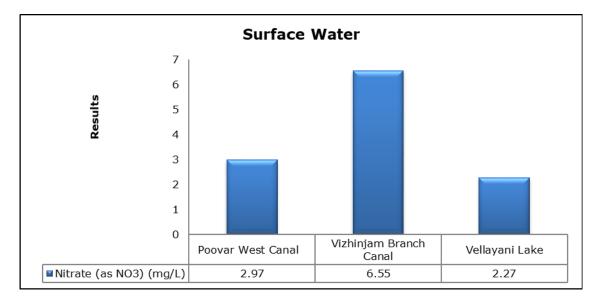

#### 5. Surface Water Analysis

adani Adani Vizhinjam Port Pvt. Ltd. Environmental Monitoring Report July 2020