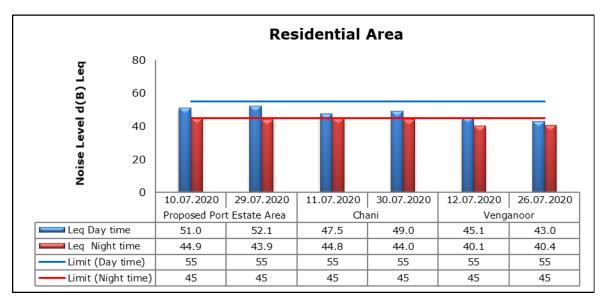

#### 3. Ambient Noise

#### 1. Summary

- The ambient air quality monitoring results were observed to be within National Ambient Air Quality Standards (NAAQS), 2009 at all the five locations during the month of July 2020. Ambient Air Quality Monitoring was not conducted for 20<sup>th</sup>, 23<sup>rd</sup> and 27<sup>th</sup> of July 2020 due to the lockdown restrictions imposed in the area by the Government of Kerala; in view of the COVID-19 pandemic situation.
- Noise readings were within limits at all the monitoring locations during the month of July 2020. Due to COVID-19 pandemic situation in the area, noise monitoring at Port Site Location for second fortnight could not be conducted.
- All the parameters of groundwater were recorded within the acceptable limits at all the locations.
- Surface water results were observed to be comparable with the baseline.
- Marine water and sediment samples were not collected during the month of July 2020 due to the lockdown restrictions imposed in the area by the Government of Kerala; in view of the COVID-19 pandemic situation.