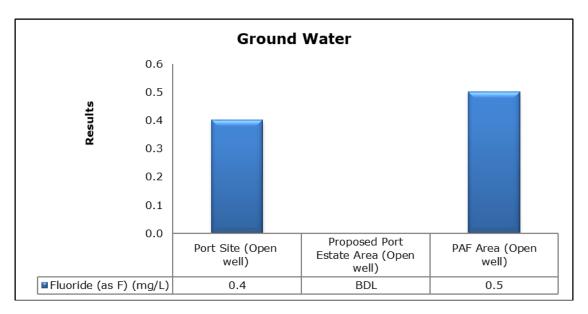

#### 1. Summary

- The ambient air quality monitoring results were observed to be within National Ambient Air Quality Standards (NAAQS), 2009 at all the five locations during the month of July 2020. Ambient Air Quality Monitoring was not conducted for 20<sup>th</sup>, 23<sup>rd</sup> and 27<sup>th</sup> of July 2020 due to the lockdown restrictions imposed in the area by the Government of Kerala; in view of the COVID-19 pandemic situation.
- Noise readings were within limits at all the monitoring locations during the month of July 2020. Due to COVID-19 pandemic situation in the area, noise monitoring at Port Site Location for second fortnight could not be conducted.
- All the parameters of groundwater were recorded within the acceptable limits at all the locations.
- Surface water results were observed to be comparable with the baseline.
- Marine water and sediment samples were not collected during the month of July 2020 due to the lockdown restrictions imposed in the area by the Government of Kerala; in view of the COVID-19 pandemic situation.

#### 4. Groundwater Analysis

adani Adani Vizhinjam Port Pvt. Ltd. Environmental Monitoring Report July 2020