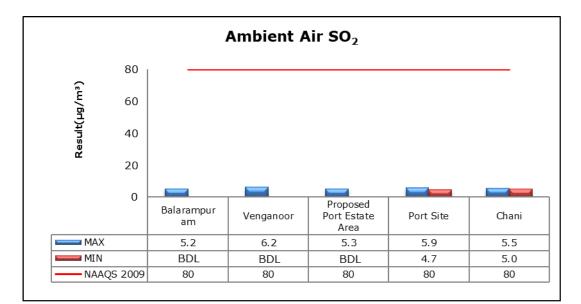

#### 1. Summary

- The ambient air quality monitoring results were observed to be within National Ambient Air Quality Standards (NAAQS), 2009 at all the five locations during the month of July 2020. Ambient Air Quality Monitoring was not conducted for 20<sup>th</sup>, 23<sup>rd</sup> and 27<sup>th</sup> of July 2020 due to the lockdown restrictions imposed in the area by the Government of Kerala; in view of the COVID-19 pandemic situation.
- Noise readings were within limits at all the monitoring locations during the month of July 2020. Due to COVID-19 pandemic situation in the area, noise monitoring at Port Site Location for second fortnight could not be conducted.
- All the parameters of groundwater were recorded within the acceptable limits at all the locations.
- Surface water results were observed to be comparable with the baseline.
- Marine water and sediment samples were not collected during the month of July 2020 due to the lockdown restrictions imposed in the area by the Government of Kerala; in view of the COVID-19 pandemic situation.

### 2. Ambient Air Quality