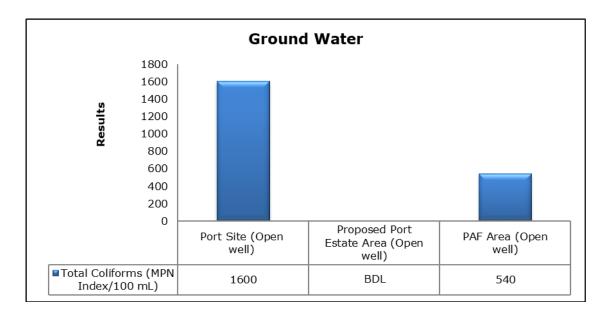

#### 4. Groundwater Analysis

adani Adani Vizhinjam Port Pvt. Ltd. Environmental Monitoring Report July 2020

#### 1. Summary

- The ambient air quality monitoring results were observed to be within National Ambient Air Quality Standards (NAAQS), 2009 at all the five locations during the month of July 2020. Ambient Air Quality Monitoring was not conducted for 20<sup>th</sup>, 23<sup>rd</sup> and 27<sup>th</sup> of July 2020 due to the lockdown restrictions imposed in the area by the Government of Kerala; in view of the COVID-19 pandemic situation.
- Noise readings were within limits at all the monitoring locations during the month of July 2020. Due to COVID-19 pandemic situation in the area, noise monitoring at Port Site Location for second fortnight could not be conducted.
- All the parameters of groundwater were recorded within the acceptable limits at all the locations.
- Surface water results were observed to be comparable with the baseline.
- Marine water and sediment samples were not collected during the month of July 2020 due to the lockdown restrictions imposed in the area by the Government of Kerala; in view of the COVID-19 pandemic situation.