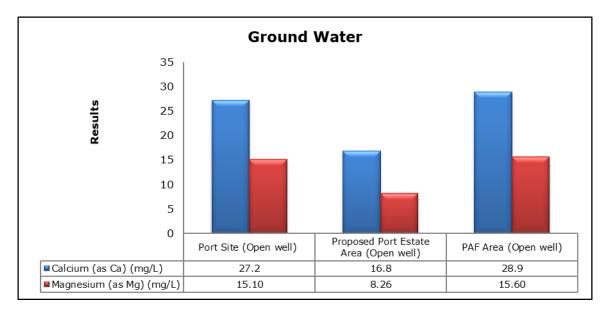

#### 1. Summary

- The ambient air quality monitoring results were observed to be within National Ambient Air Quality Standards (NAAQS), 2009 at all the five locations during the month of July 2020. Ambient Air Quality Monitoring was not conducted for 20<sup>th</sup>, 23<sup>rd</sup> and 27<sup>th</sup> of July 2020 due to the lockdown restrictions imposed in the area by the Government of Kerala; in view of the COVID-19 pandemic situation.
- Noise readings were within limits at all the monitoring locations during the month of July 2020. Due to COVID-19 pandemic situation in the area, noise monitoring at Port Site Location for second fortnight could not be conducted.
- All the parameters of groundwater were recorded within the acceptable limits at all the locations.
- Surface water results were observed to be comparable with the baseline.
- Marine water and sediment samples were not collected during the month of July 2020 due to the lockdown restrictions imposed in the area by the Government of Kerala; in view of the COVID-19 pandemic situation.

#### 4. Groundwater Analysis

adani Adani Vizhinjam Port Pvt. Ltd. Environmental Monitoring Report July 2020