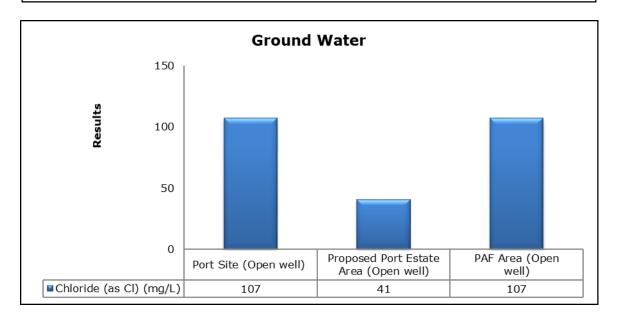

#### 1. Summary

- The ambient air quality monitoring results were observed to be within National Ambient Air Quality Standards (NAAQS), 2009 at all the five locations during the month of July 2020. Ambient Air Quality Monitoring was not conducted for 20<sup>th</sup>, 23<sup>rd</sup> and 27<sup>th</sup> of July 2020 due to the lockdown restrictions imposed in the area by the Government of Kerala; in view of the COVID-19 pandemic situation.
- Noise readings were within limits at all the monitoring locations during the month of July 2020. Due to COVID-19 pandemic situation in the area, noise monitoring at Port Site Location for second fortnight could not be conducted.
- All the parameters of groundwater were recorded within the acceptable limits at all the locations.
- Surface water results were observed to be comparable with the baseline.
- Marine water and sediment samples were not collected during the month of July 2020 due to the lockdown restrictions imposed in the area by the Government of Kerala; in view of the COVID-19 pandemic situation.

#### 4. Groundwater Analysis

adani Adani Vizhinjam Port Pvt. Ltd. Environmental Monitoring Report July 2020