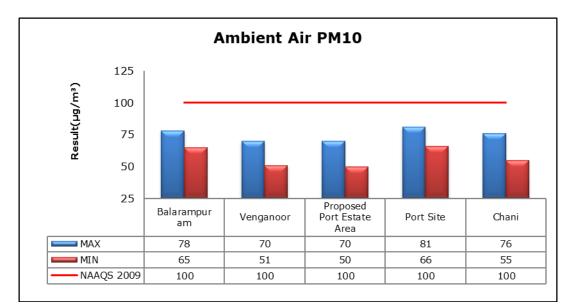

#### 1. Summary

- The ambient air quality monitoring results were observed to be within National Ambient Air Quality Standards (NAAQS), 2009 at all the five locations during the month of July 2020. Ambient Air Quality Monitoring was not conducted for 20<sup>th</sup>, 23<sup>rd</sup> and 27<sup>th</sup> of July 2020 due to the lockdown restrictions imposed in the area by the Government of Kerala; in view of the COVID-19 pandemic situation.
- Noise readings were within limits at all the monitoring locations during the month of July 2020. Due to COVID-19 pandemic situation in the area, noise monitoring at Port Site Location for second fortnight could not be conducted.
- All the parameters of groundwater were recorded within the acceptable limits at all the locations.
- Surface water results were observed to be comparable with the baseline.
- Marine water and sediment samples were not collected during the month of July 2020 due to the lockdown restrictions imposed in the area by the Government of Kerala; in view of the COVID-19 pandemic situation.

### 2. Ambient Air Quality