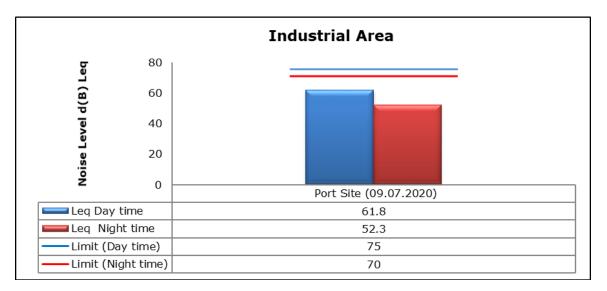

#### 3. Ambient Noise

#### 1. Summary

- The ambient air quality monitoring results were observed to be within National Ambient Air Quality Standards (NAAQS), 2009 at all the five locations during the month of July 2020. Ambient Air Quality Monitoring was not conducted for 20<sup>th</sup>, 23<sup>rd</sup> and 27<sup>th</sup> of July 2020 due to the lockdown restrictions imposed in the area by the Government of Kerala; in view of the COVID-19 pandemic situation.
- Noise readings were within limits at all the monitoring locations during the month of July 2020. Due to COVID-19 pandemic situation in the area, noise monitoring at Port Site Location for second fortnight could not be conducted.
- All the parameters of groundwater were recorded within the acceptable limits at all the locations.
- Surface water results were observed to be comparable with the baseline.
- Marine water and sediment samples were not collected during the month of July 2020 due to the lockdown restrictions imposed in the area by the Government of Kerala; in view of the COVID-19 pandemic situation.