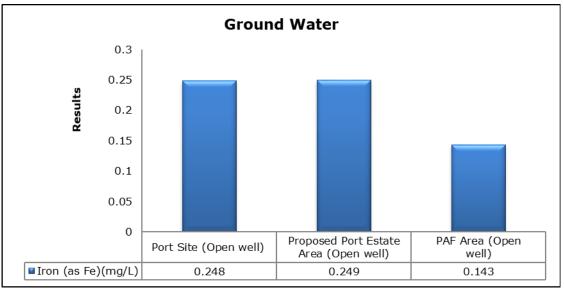

#### 1. Summary

- The ambient air quality monitoring results were observed to be within National Ambient Air Quality Standards (NAAQS), 2009 at all the five locations during the month of July 2020. Ambient Air Quality Monitoring was not conducted for 20<sup>th</sup>, 23<sup>rd</sup> and 27<sup>th</sup> of July 2020 due to the lockdown restrictions imposed in the area by the Government of Kerala; in view of the COVID-19 pandemic situation.
- Noise readings were within limits at all the monitoring locations during the month of July 2020. Due to COVID-19 pandemic situation in the area, noise monitoring at Port Site Location for second fortnight could not be conducted.
- All the parameters of groundwater were recorded within the acceptable limits at all the locations.
- Surface water results were observed to be comparable with the baseline.
- Marine water and sediment samples were not collected during the month of July 2020 due to the lockdown restrictions imposed in the area by the Government of Kerala; in view of the COVID-19 pandemic situation.

#### 4. Groundwater Analysis

adani Adani Vizhinjam Port Pvt. Ltd. Environmental Monitoring Report July 2020