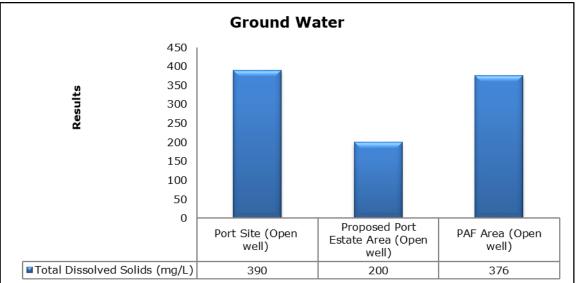

#### 1. Summary

- The ambient air quality monitoring results were observed to be within National Ambient Air Quality Standards (NAAQS), 2009 at all the five locations during the month of July 2020. Ambient Air Quality Monitoring was not conducted for 20<sup>th</sup>, 23<sup>rd</sup> and 27<sup>th</sup> of July 2020 due to the lockdown restrictions imposed in the area by the Government of Kerala; in view of the COVID-19 pandemic situation.
- Noise readings were within limits at all the monitoring locations during the month of July 2020. Due to COVID-19 pandemic situation in the area, noise monitoring at Port Site Location for second fortnight could not be conducted.
- All the parameters of groundwater were recorded within the acceptable limits at all the locations.
- Surface water results were observed to be comparable with the baseline.
- Marine water and sediment samples were not collected during the month of July 2020 due to the lockdown restrictions imposed in the area by the Government of Kerala; in view of the COVID-19 pandemic situation.

#### 4. Groundwater Analysis

adani Adani Vizhinjam Port Pvt. Ltd. Environmental Monitoring Report July 2020