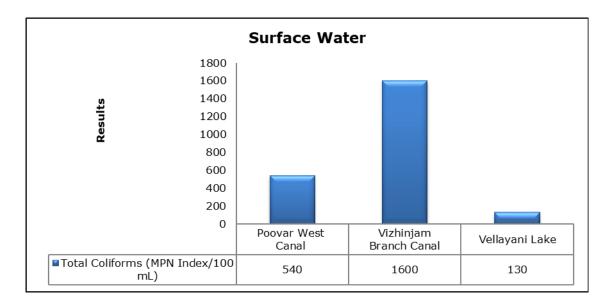

#### 5. Surface Water Analysis

adani Adani Vizhinjam Port Pvt. Ltd. Environmental Monitoring Report July 2020