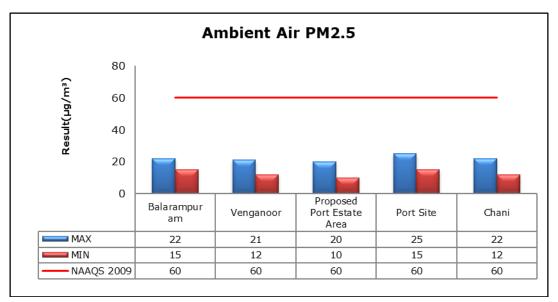

#### 1. Summary

- The ambient air quality monitoring results were observed to be within National Ambient Air Quality Standards (NAAQS), 2009 at all the five locations during the month of July 2020. Ambient Air Quality Monitoring was not conducted for 20<sup>th</sup>, 23<sup>rd</sup> and 27<sup>th</sup> of July 2020 due to the lockdown restrictions imposed in the area by the Government of Kerala; in view of the COVID-19 pandemic situation.
- Noise readings were within limits at all the monitoring locations during the month of July 2020. Due to COVID-19 pandemic situation in the area, noise monitoring at Port Site Location for second fortnight could not be conducted.
- All the parameters of groundwater were recorded within the acceptable limits at all the locations.
- Surface water results were observed to be comparable with the baseline.
- Marine water and sediment samples were not collected during the month of July 2020 due to the lockdown restrictions imposed in the area by the Government of Kerala; in view of the COVID-19 pandemic situation.

### 2. Ambient Air Quality