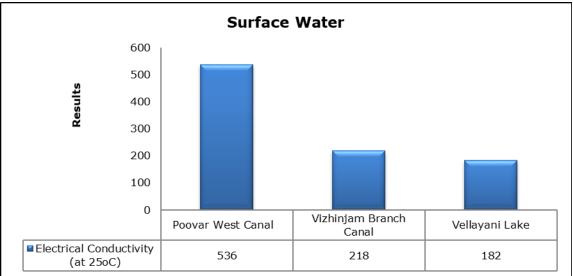

#### 5. Surface Water Analysis

adani Adani Vizhinjam Port Pvt. Ltd. Environmental Monitoring Report July 2020

#### 1. Summary

- The ambient air quality monitoring results were observed to be within National Ambient Air Quality Standards (NAAQS), 2009 at all the five locations during the month of July 2020. Ambient Air Quality Monitoring was not conducted for 20<sup>th</sup>, 23<sup>rd</sup> and 27<sup>th</sup> of July 2020 due to the lockdown restrictions imposed in the area by the Government of Kerala; in view of the COVID-19 pandemic situation.
- Noise readings were within limits at all the monitoring locations during the month of July 2020. Due to COVID-19 pandemic situation in the area, noise monitoring at Port Site Location for second fortnight could not be conducted.
- All the parameters of groundwater were recorded within the acceptable limits at all the locations.
- Surface water results were observed to be comparable with the baseline.
- Marine water and sediment samples were not collected during the month of July 2020 due to the lockdown restrictions imposed in the area by the Government of Kerala; in view of the COVID-19 pandemic situation.