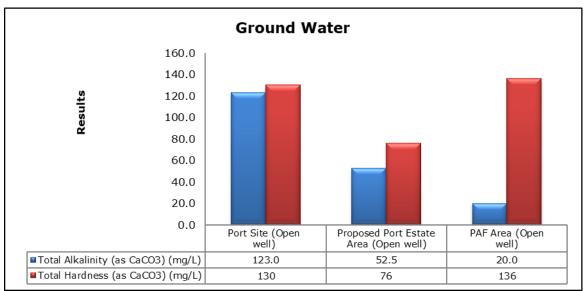

#### 1. Summary

- The ambient air quality monitoring results were observed to be within National Ambient Air Quality Standards (NAAQS), 2009 at all the five locations during the month of July 2020. Ambient Air Quality Monitoring was not conducted for 20<sup>th</sup>, 23<sup>rd</sup> and 27<sup>th</sup> of July 2020 due to the lockdown restrictions imposed in the area by the Government of Kerala; in view of the COVID-19 pandemic situation.
- Noise readings were within limits at all the monitoring locations during the month of July 2020. Due to COVID-19 pandemic situation in the area, noise monitoring at Port Site Location for second fortnight could not be conducted.
- All the parameters of groundwater were recorded within the acceptable limits at all the locations.
- Surface water results were observed to be comparable with the baseline.
- Marine water and sediment samples were not collected during the month of July 2020 due to the lockdown restrictions imposed in the area by the Government of Kerala; in view of the COVID-19 pandemic situation.

#### 4. Groundwater Analysis

adani Adani Vizhinjam Port Pvt. Ltd. Environmental Monitoring Report July 2020