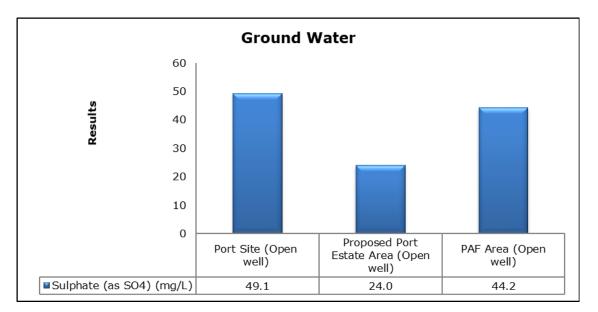

#### 1. Summary

- The ambient air quality monitoring results were observed to be within National Ambient Air Quality Standards (NAAQS), 2009 at all the five locations during the month of July 2020. Ambient Air Quality Monitoring was not conducted for 20<sup>th</sup>, 23<sup>rd</sup> and 27<sup>th</sup> of July 2020 due to the lockdown restrictions imposed in the area by the Government of Kerala; in view of the COVID-19 pandemic situation.
- Noise readings were within limits at all the monitoring locations during the month of July 2020. Due to COVID-19 pandemic situation in the area, noise monitoring at Port Site Location for second fortnight could not be conducted.
- All the parameters of groundwater were recorded within the acceptable limits at all the locations.
- Surface water results were observed to be comparable with the baseline.
- Marine water and sediment samples were not collected during the month of July 2020 due to the lockdown restrictions imposed in the area by the Government of Kerala; in view of the COVID-19 pandemic situation.

#### 4. Groundwater Analysis

adani Adani Vizhinjam Port Pvt. Ltd. Environmental Monitoring Report July 2020