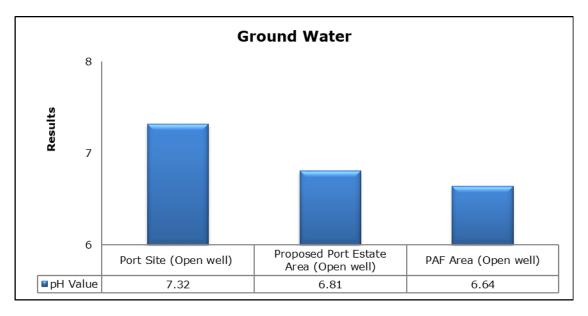

#### 1. Summary

- The ambient air quality monitoring results were observed to be within National Ambient Air Quality Standards (NAAQS), 2009 at all the five locations during the month of July 2020. Ambient Air Quality Monitoring was not conducted for 20<sup>th</sup>, 23<sup>rd</sup> and 27<sup>th</sup> of July 2020 due to the lockdown restrictions imposed in the area by the Government of Kerala; in view of the COVID-19 pandemic situation.
- Noise readings were within limits at all the monitoring locations during the month of July 2020. Due to COVID-19 pandemic situation in the area, noise monitoring at Port Site Location for second fortnight could not be conducted.
- All the parameters of groundwater were recorded within the acceptable limits at all the locations.
- Surface water results were observed to be comparable with the baseline.
- Marine water and sediment samples were not collected during the month of July 2020 due to the lockdown restrictions imposed in the area by the Government of Kerala; in view of the COVID-19 pandemic situation.

#### 4. Groundwater Analysis

adani Adani Vizhinjam Port Pvt. Ltd. Environmental Monitoring Report July 2020