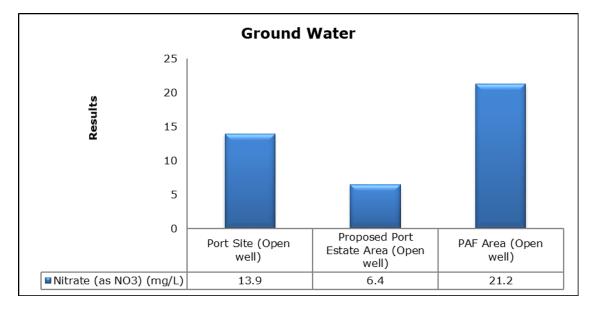

#### 4. Groundwater Analysis

adani Adani Vizhinjam Port Pvt. Ltd. Environmental Monitoring Report July 2020

#### 1. Summary

- The ambient air quality monitoring results were observed to be within National Ambient Air Quality Standards (NAAQS), 2009 at all the five locations during the month of July 2020. Ambient Air Quality Monitoring was not conducted for 20<sup>th</sup>, 23<sup>rd</sup> and 27<sup>th</sup> of July 2020 due to the lockdown restrictions imposed in the area by the Government of Kerala; in view of the COVID-19 pandemic situation.
- Noise readings were within limits at all the monitoring locations during the month of July 2020. Due to COVID-19 pandemic situation in the area, noise monitoring at Port Site Location for second fortnight could not be conducted.
- All the parameters of groundwater were recorded within the acceptable limits at all the locations.
- Surface water results were observed to be comparable with the baseline.
- Marine water and sediment samples were not collected during the month of July 2020 due to the lockdown restrictions imposed in the area by the Government of Kerala; in view of the COVID-19 pandemic situation.