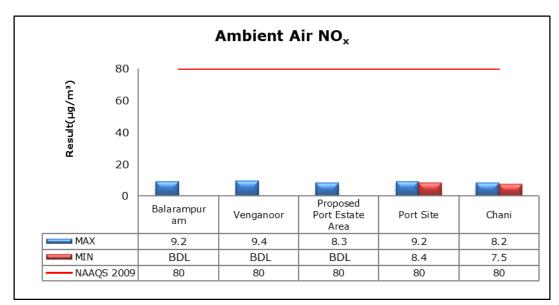

### 2. Ambient Air Quality

#### 1. Summary

- The ambient air quality monitoring results were observed to be within National Ambient Air Quality Standards (NAAQS), 2009 at all the five locations during the month of July 2020. Ambient Air Quality Monitoring was not conducted for 20<sup>th</sup>, 23<sup>rd</sup> and 27<sup>th</sup> of July 2020 due to the lockdown restrictions imposed in the area by the Government of Kerala; in view of the COVID-19 pandemic situation.
- Noise readings were within limits at all the monitoring locations during the month of July 2020. Due to COVID-19 pandemic situation in the area, noise monitoring at Port Site Location for second fortnight could not be conducted.
- All the parameters of groundwater were recorded within the acceptable limits at all the locations.
- Surface water results were observed to be comparable with the baseline.
- Marine water and sediment samples were not collected during the month of July 2020 due to the lockdown restrictions imposed in the area by the Government of Kerala; in view of the COVID-19 pandemic situation.