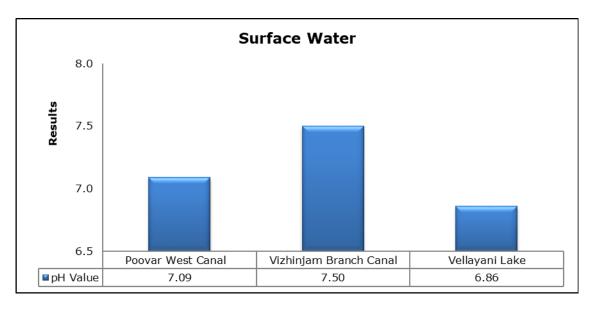

#### 5. Surface Water Analysis

adani Adani Vizhinjam Port Pvt. Ltd. Environmental Monitoring Report July 2020

#### 1. Summary

- The ambient air quality monitoring results were observed to be within National Ambient Air Quality Standards (NAAQS), 2009 at all the five locations during the month of July 2020. Ambient Air Quality Monitoring was not conducted for 20<sup>th</sup>, 23<sup>rd</sup> and 27<sup>th</sup> of July 2020 due to the lockdown restrictions imposed in the area by the Government of Kerala; in view of the COVID-19 pandemic situation.
- Noise readings were within limits at all the monitoring locations during the month of July 2020. Due to COVID-19 pandemic situation in the area, noise monitoring at Port Site Location for second fortnight could not be conducted.
- All the parameters of groundwater were recorded within the acceptable limits at all the locations.
- Surface water results were observed to be comparable with the baseline.
- Marine water and sediment samples were not collected during the month of July 2020 due to the lockdown restrictions imposed in the area by the Government of Kerala; in view of the COVID-19 pandemic situation.