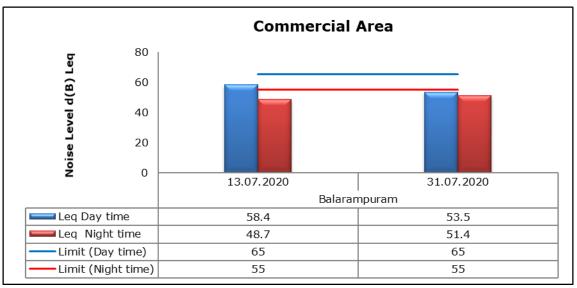

#### 3. Ambient Noise

#### 1. Summary

- The ambient air quality monitoring results were observed to be within National Ambient Air Quality Standards (NAAQS), 2009 at all the five locations during the month of July 2020. Ambient Air Quality Monitoring was not conducted for 20<sup>th</sup>, 23<sup>rd</sup> and 27<sup>th</sup> of July 2020 due to the lockdown restrictions imposed in the area by the Government of Kerala; in view of the COVID-19 pandemic situation.
- Noise readings were within limits at all the monitoring locations during the month of July 2020. Due to COVID-19 pandemic situation in the area, noise monitoring at Port Site Location for second fortnight could not be conducted.
- All the parameters of groundwater were recorded within the acceptable limits at all the locations.
- Surface water results were observed to be comparable with the baseline.
- Marine water and sediment samples were not collected during the month of July 2020 due to the lockdown restrictions imposed in the area by the Government of Kerala; in view of the COVID-19 pandemic situation.