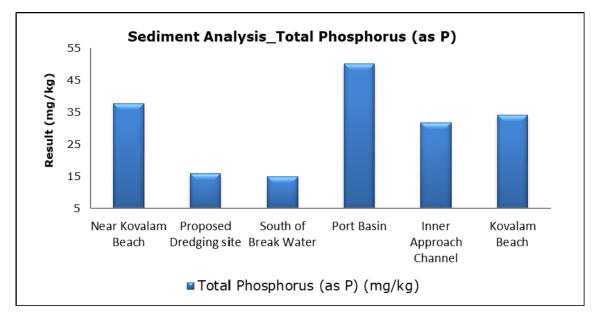

| Vizhinjam Branch Canal (S2)                 |
|         |                                   | Vellayani Lake (S3)                         |

#### 1. Summary

- The ambient air quality monitoring results were observed to be within National Ambient Air Quality Standards (NAAQS), 2009 at all the five locations during the month of February 2021.
- Noise readings were within limits at all the monitoring locations during the month of February 2021.
- All the parameters of groundwater were recorded within the acceptable limits at all the locations.
- Surface water results were observed to be comparable with the baseline.

## 2. Ambient Air Quality









#### 3. Ambient Noise







## 4. Marine Survey

# 4 a. Marine Water Analysis



















## 4 b. Sediment Analysis

















## 4 c. Phytoplankton Analysis from Marine Samples



## 4 d. Zooplankton Analysis from Marine Sample



#### 5. Groundwater Analysis



















# 6. Surface Water Analysis