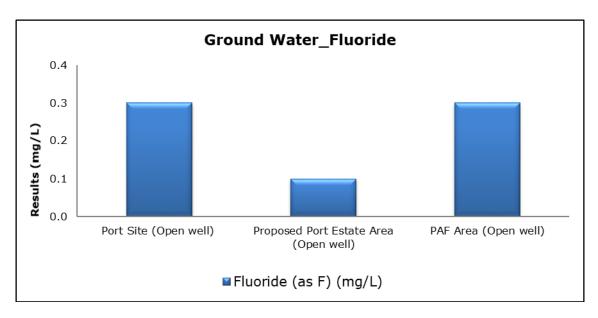

#### 5. Groundwater Analysis

#### 1. Summary

- The ambient air quality monitoring results were observed to be within National Ambient Air Quality Standards (NAAQS), 2009 at all the five locations during the month of February 2021.
- Noise readings were within limits at all the monitoring locations during the month of February 2021.
- All the parameters of groundwater were recorded within the acceptable limits at all the locations.
- Surface water results were observed to be comparable with the baseline.