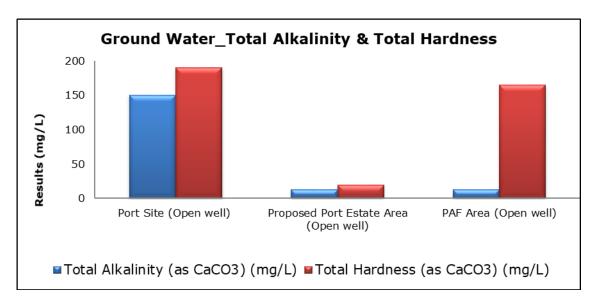

#### 5. Groundwater Analysis

#### 1. Summary

- The ambient air quality monitoring results were observed to be within National Ambient Air Quality Standards (NAAQS), 2009 at all the five locations during the month of February 2021.
- Noise readings were within limits at all the monitoring locations during the month of February 2021.
- All the parameters of groundwater were recorded within the acceptable limits at all the locations.
- Surface water results were observed to be comparable with the baseline.