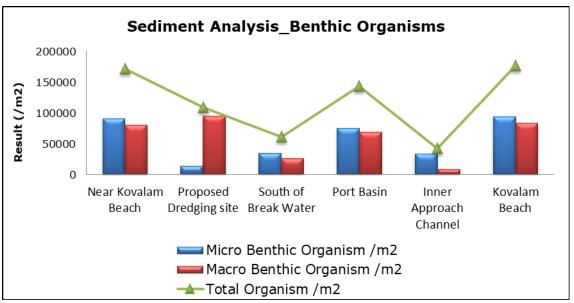

| Vizhinjam Branch Canal (S2)                 |
|         |                                   | Vellayani Lake (S3)                         |

#### 1. Summary

- The ambient air quality monitoring results were observed to be within National Ambient Air Quality Standards (NAAQS), 2009 at all the five locations during the month of February 2021.
- Noise readings were within limits at all the monitoring locations during the month of February 2021.
- All the parameters of groundwater were recorded within the acceptable limits at all the locations.
- Surface water results were observed to be comparable with the baseline.

## 2. Ambient Air Quality









#### 3. Ambient Noise







## 4. Marine Survey

# 4 a. Marine Water Analysis



















## 4 b. Sediment Analysis

















## 4 c. Phytoplankton Analysis from Marine Samples



## 4 d. Zooplankton Analysis from Marine Sample



#### 5. Groundwater Analysis



















# 6. Surface Water Analysis