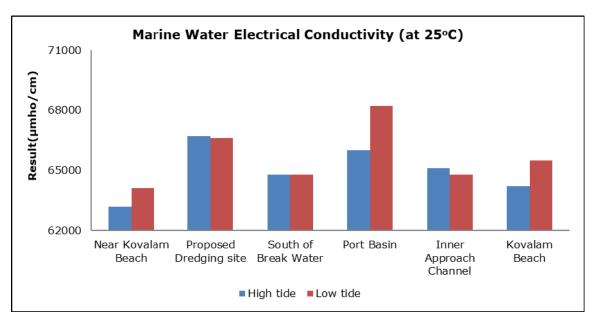

|
|         |                                   | Vizhinjam Branch Canal (S2)                 |
|         |                                   | Vellayani Lake (S3)                         |

#### 1. Summary

- The ambient air quality monitoring results were observed to be within National Ambient Air Quality Standards (NAAQS), 2009 at all the five locations during the month of February 2021.
- Noise readings were within limits at all the monitoring locations during the month of February 2021.
- All the parameters of groundwater were recorded within the acceptable limits at all the locations.
- Surface water results were observed to be comparable with the baseline.

## 2. Ambient Air Quality









#### 3. Ambient Noise







## 4. Marine Survey

# 4 a. Marine Water Analysis



















## 4 b. Sediment Analysis

















## 4 c. Phytoplankton Analysis from Marine Samples



## 4 d. Zooplankton Analysis from Marine Sample



#### 5. Groundwater Analysis



















# 6. Surface Water Analysis