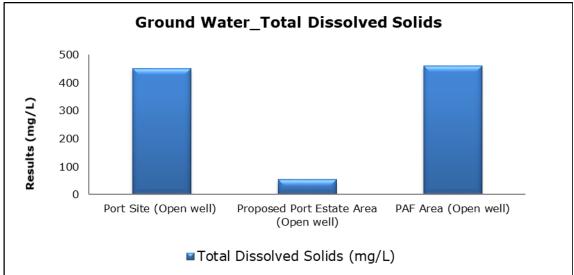

#### 5. Groundwater Analysis

#### 1. Summary

- The ambient air quality monitoring results were observed to be within National Ambient Air Quality Standards (NAAQS), 2009 at all the five locations during the month of February 2021.
- Noise readings were within limits at all the monitoring locations during the month of February 2021.
- All the parameters of groundwater were recorded within the acceptable limits at all the locations.
- Surface water results were observed to be comparable with the baseline.