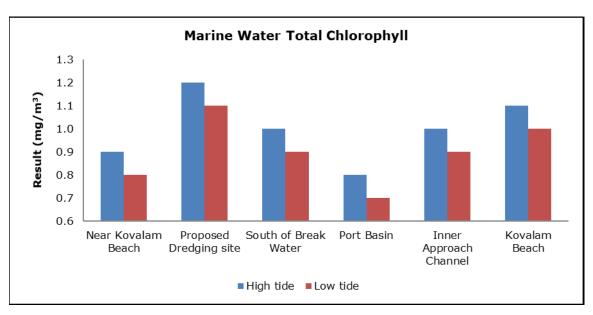

|                                   | Vizhinjam Branch Canal (S2)                 |
|         |                                   | Vellayani Lake (S3)                         |

#### 1. Summary

- The ambient air quality monitoring results were observed to be within National Ambient Air Quality Standards (NAAQS), 2009 at all the five locations during the month of February 2021.
- Noise readings were within limits at all the monitoring locations during the month of February 2021.
- All the parameters of groundwater were recorded within the acceptable limits at all the locations.
- Surface water results were observed to be comparable with the baseline.

## 2. Ambient Air Quality









#### 3. Ambient Noise







## 4. Marine Survey

# 4 a. Marine Water Analysis



















## 4 b. Sediment Analysis

















## 4 c. Phytoplankton Analysis from Marine Samples



## 4 d. Zooplankton Analysis from Marine Sample



#### 5. Groundwater Analysis



















# 6. Surface Water Analysis