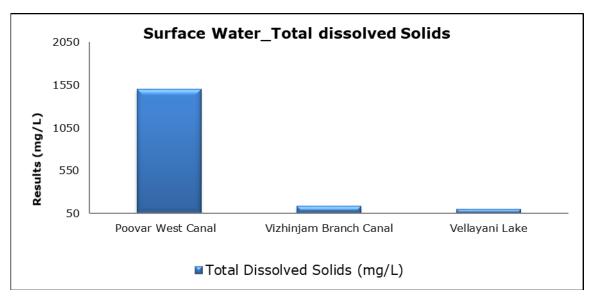

onitoring results were observed to be within National Ambient Air Quality Standards (NAAQS), 2009 at all the five locations during the month of February 2021.
- Noise readings were within limits at all the monitoring locations during the month of February 2021.
- All the parameters of groundwater were recorded within the acceptable limits at all the locations.
- Surface water results were observed to be comparable with the baseline.

## 2. Ambient Air Quality









#### 3. Ambient Noise







## 4. Marine Survey

# 4 a. Marine Water Analysis



















## 4 b. Sediment Analysis

















## 4 c. Phytoplankton Analysis from Marine Samples



## 4 d. Zooplankton Analysis from Marine Sample



#### 5. Groundwater Analysis



















# 6. Surface Water Analysis