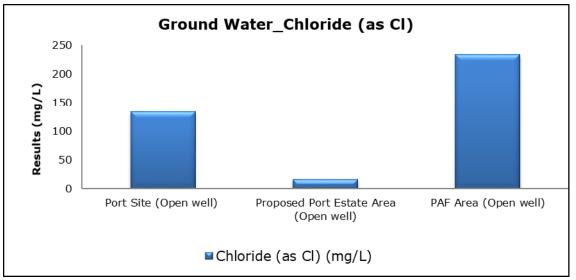

#### 5. Groundwater Analysis

#### 1. Summary

- The ambient air quality monitoring results were observed to be within National Ambient Air Quality Standards (NAAQS), 2009 at all the five locations during the month of February 2021.
- Noise readings were within limits at all the monitoring locations during the month of February 2021.
- All the parameters of groundwater were recorded within the acceptable limits at all the locations.
- Surface water results were observed to be comparable with the baseline.