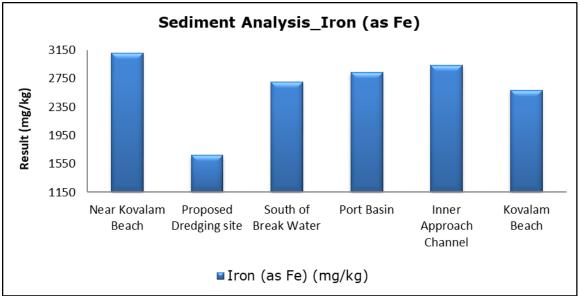

| Vizhinjam Branch Canal (S2)                 |
|         |                                   | Vellayani Lake (S3)                         |

#### 1. Summary

- The ambient air quality monitoring results were observed to be within National Ambient Air Quality Standards (NAAQS), 2009 at all the five locations during the month of February 2021.
- Noise readings were within limits at all the monitoring locations during the month of February 2021.
- All the parameters of groundwater were recorded within the acceptable limits at all the locations.
- Surface water results were observed to be comparable with the baseline.

## 2. Ambient Air Quality









#### 3. Ambient Noise







## 4. Marine Survey

# 4 a. Marine Water Analysis



















## 4 b. Sediment Analysis

















## 4 c. Phytoplankton Analysis from Marine Samples



## 4 d. Zooplankton Analysis from Marine Sample



#### 5. Groundwater Analysis



















# 6. Surface Water Analysis