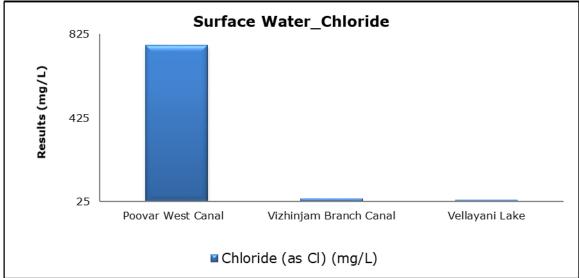

oring results were observed to be within National Ambient Air Quality Standards (NAAQS), 2009 at all the five locations during the month of February 2021.
- Noise readings were within limits at all the monitoring locations during the month of February 2021.
- All the parameters of groundwater were recorded within the acceptable limits at all the locations.
- Surface water results were observed to be comparable with the baseline.

## 2. Ambient Air Quality









#### 3. Ambient Noise







## 4. Marine Survey

# 4 a. Marine Water Analysis



















## 4 b. Sediment Analysis

















## 4 c. Phytoplankton Analysis from Marine Samples



## 4 d. Zooplankton Analysis from Marine Sample



#### 5. Groundwater Analysis



















# 6. Surface Water Analysis