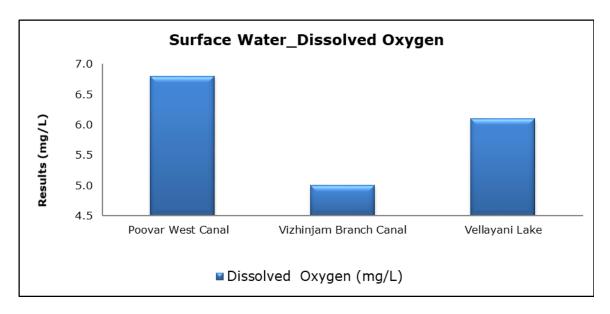

itoring results were observed to be within National Ambient Air Quality Standards (NAAQS), 2009 at all the five locations during the month of February 2021.
- Noise readings were within limits at all the monitoring locations during the month of February 2021.
- All the parameters of groundwater were recorded within the acceptable limits at all the locations.
- Surface water results were observed to be comparable with the baseline.

## 2. Ambient Air Quality









#### 3. Ambient Noise







## 4. Marine Survey

# 4 a. Marine Water Analysis



















## 4 b. Sediment Analysis

















## 4 c. Phytoplankton Analysis from Marine Samples



## 4 d. Zooplankton Analysis from Marine Sample



#### 5. Groundwater Analysis



















# 6. Surface Water Analysis