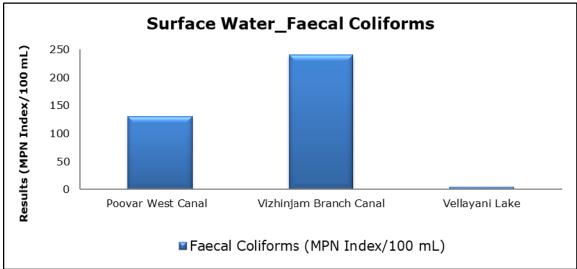

s were observed to be within National Ambient Air Quality Standards (NAAQS), 2009 at all the five locations during the month of February 2021.
- Noise readings were within limits at all the monitoring locations during the month of February 2021.
- All the parameters of groundwater were recorded within the acceptable limits at all the locations.
- Surface water results were observed to be comparable with the baseline.

## 2. Ambient Air Quality









#### 3. Ambient Noise







## 4. Marine Survey

# 4 a. Marine Water Analysis



















## 4 b. Sediment Analysis

















## 4 c. Phytoplankton Analysis from Marine Samples



## 4 d. Zooplankton Analysis from Marine Sample



#### 5. Groundwater Analysis



















# 6. Surface Water Analysis