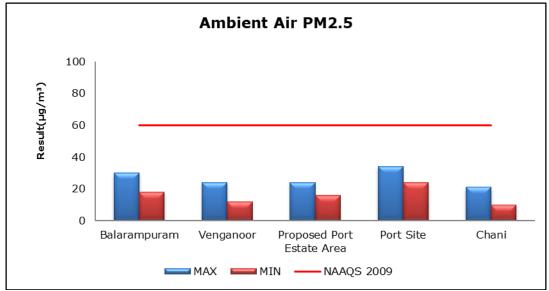

#### 1. Summary

- The ambient air quality monitoring results were observed to be within National Ambient Air Quality Standards (NAAQS), 2009 at all the five locations during the month of February 2021.
- Noise readings were within limits at all the monitoring locations during the month of February 2021.
- All the parameters of groundwater were recorded within the acceptable limits at all the locations.
- Surface water results were observed to be comparable with the baseline.

## 2. Ambient Air Quality