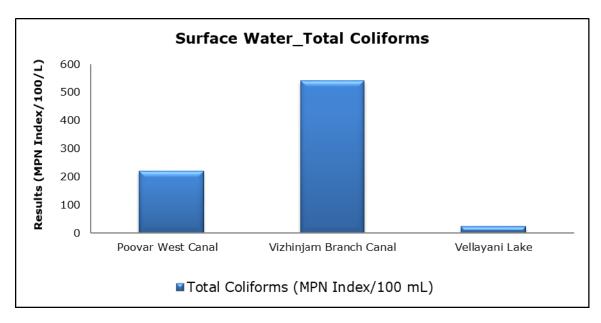

lts were observed to be within National Ambient Air Quality Standards (NAAQS), 2009 at all the five locations during the month of February 2021.
- Noise readings were within limits at all the monitoring locations during the month of February 2021.
- All the parameters of groundwater were recorded within the acceptable limits at all the locations.
- Surface water results were observed to be comparable with the baseline.

## 2. Ambient Air Quality









#### 3. Ambient Noise







## 4. Marine Survey

# 4 a. Marine Water Analysis



















## 4 b. Sediment Analysis

















## 4 c. Phytoplankton Analysis from Marine Samples



## 4 d. Zooplankton Analysis from Marine Sample



#### 5. Groundwater Analysis



















# 6. Surface Water Analysis