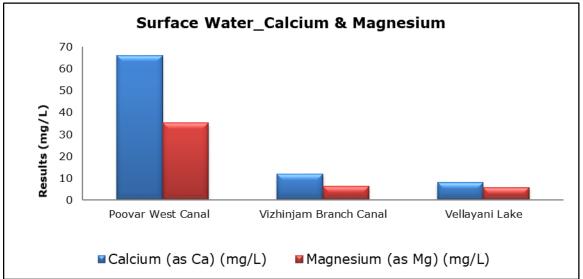

results were observed to be within National Ambient Air Quality Standards (NAAQS), 2009 at all the five locations during the month of February 2021.
- Noise readings were within limits at all the monitoring locations during the month of February 2021.
- All the parameters of groundwater were recorded within the acceptable limits at all the locations.
- Surface water results were observed to be comparable with the baseline.

## 2. Ambient Air Quality









#### 3. Ambient Noise







## 4. Marine Survey

# 4 a. Marine Water Analysis



















## 4 b. Sediment Analysis

















## 4 c. Phytoplankton Analysis from Marine Samples



## 4 d. Zooplankton Analysis from Marine Sample



#### 5. Groundwater Analysis



















# 6. Surface Water Analysis