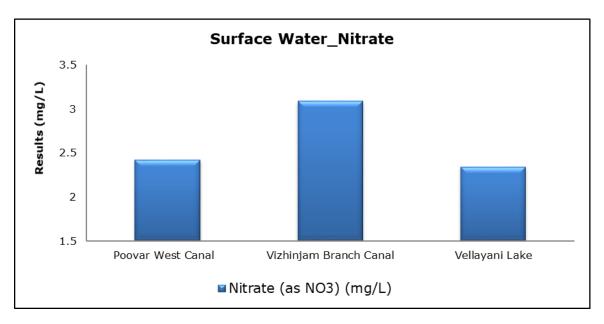

g results were observed to be within National Ambient Air Quality Standards (NAAQS), 2009 at all the five locations during the month of February 2021.
- Noise readings were within limits at all the monitoring locations during the month of February 2021.
- All the parameters of groundwater were recorded within the acceptable limits at all the locations.
- Surface water results were observed to be comparable with the baseline.

## 2. Ambient Air Quality









#### 3. Ambient Noise







## 4. Marine Survey

# 4 a. Marine Water Analysis



















## 4 b. Sediment Analysis

















## 4 c. Phytoplankton Analysis from Marine Samples



## 4 d. Zooplankton Analysis from Marine Sample



#### 5. Groundwater Analysis



















# 6. Surface Water Analysis