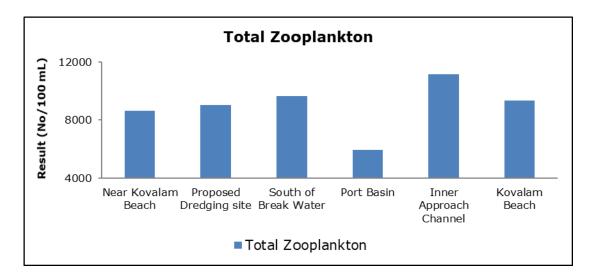

i Lake (S3)                         |

#### 1. Summary

- The ambient air quality monitoring results were observed to be within National Ambient Air Quality Standards (NAAQS), 2009 at all the five locations during the month of February 2021.
- Noise readings were within limits at all the monitoring locations during the month of February 2021.
- All the parameters of groundwater were recorded within the acceptable limits at all the locations.
- Surface water results were observed to be comparable with the baseline.

## 2. Ambient Air Quality









#### 3. Ambient Noise







## 4. Marine Survey

# 4 a. Marine Water Analysis



















## 4 b. Sediment Analysis

















## 4 c. Phytoplankton Analysis from Marine Samples



## 4 d. Zooplankton Analysis from Marine Sample



#### 5. Groundwater Analysis



















# 6. Surface Water Analysis