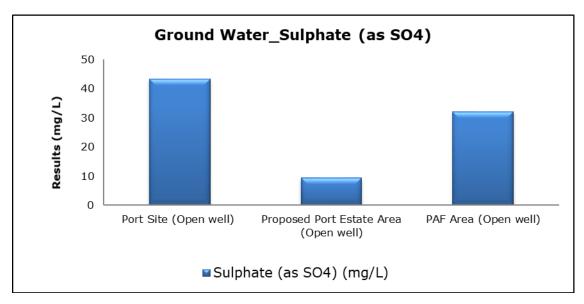

#### 5. Groundwater Analysis

#### 1. Summary

- The ambient air quality monitoring results were observed to be within National Ambient Air Quality Standards (NAAQS), 2009 at all the five locations during the month of February 2021.
- Noise readings were within limits at all the monitoring locations during the month of February 2021.
- All the parameters of groundwater were recorded within the acceptable limits at all the locations.
- Surface water results were observed to be comparable with the baseline.