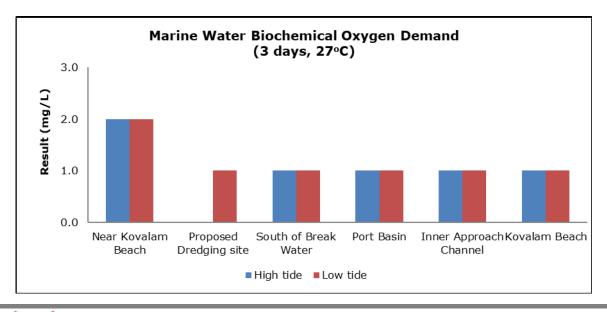

|
|         |                                   | Vizhinjam Branch Canal (S2)                 |
|         |                                   | Vellayani Lake (S3)                         |

#### 1. Summary

- The ambient air quality monitoring results were observed to be within National Ambient Air Quality Standards (NAAQS), 2009 at all the five locations during the month of February 2021.
- Noise readings were within limits at all the monitoring locations during the month of February 2021.
- All the parameters of groundwater were recorded within the acceptable limits at all the locations.
- Surface water results were observed to be comparable with the baseline.

## 2. Ambient Air Quality









#### 3. Ambient Noise







## 4. Marine Survey

# 4 a. Marine Water Analysis



















## 4 b. Sediment Analysis

















## 4 c. Phytoplankton Analysis from Marine Samples



## 4 d. Zooplankton Analysis from Marine Sample



#### 5. Groundwater Analysis



















# 6. Surface Water Analysis