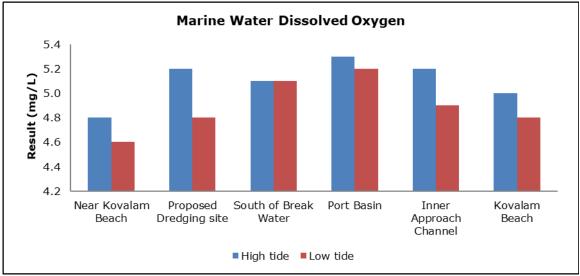

|
|         |                                   | Vizhinjam Branch Canal (S2)                 |
|         |                                   | Vellayani Lake (S3)                         |

#### 1. Summary

- The ambient air quality monitoring results were observed to be within National Ambient Air Quality Standards (NAAQS), 2009 at all the five locations during the month of February 2021.
- Noise readings were within limits at all the monitoring locations during the month of February 2021.
- All the parameters of groundwater were recorded within the acceptable limits at all the locations.
- Surface water results were observed to be comparable with the baseline.

## 2. Ambient Air Quality









#### 3. Ambient Noise







## 4. Marine Survey

# 4 a. Marine Water Analysis



















## 4 b. Sediment Analysis

















## 4 c. Phytoplankton Analysis from Marine Samples



## 4 d. Zooplankton Analysis from Marine Sample



#### 5. Groundwater Analysis



















# 6. Surface Water Analysis