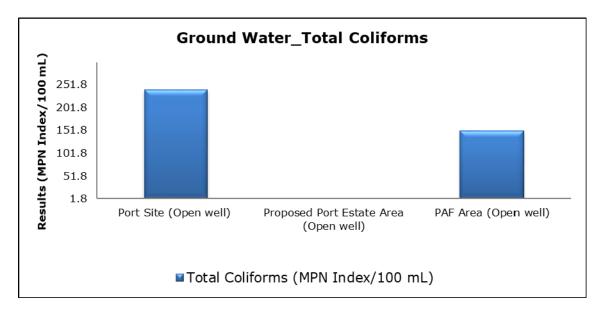

#### 5. Groundwater Analysis

#### 1. Summary

- The ambient air quality monitoring results were observed to be within National Ambient Air Quality Standards (NAAQS), 2009 at all the five locations during the month of February 2021.
- Noise readings were within limits at all the monitoring locations during the month of February 2021.
- All the parameters of groundwater were recorded within the acceptable limits at all the locations.
- Surface water results were observed to be comparable with the baseline.