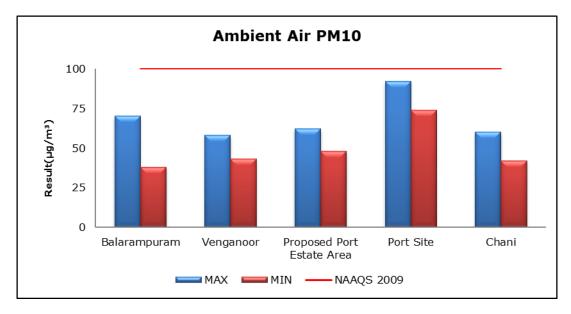

#### 1. Summary

- The ambient air quality monitoring results were observed to be within National Ambient Air Quality Standards (NAAQS), 2009 at all the five locations during the month of February 2021.
- Noise readings were within limits at all the monitoring locations during the month of February 2021.
- All the parameters of groundwater were recorded within the acceptable limits at all the locations.
- Surface water results were observed to be comparable with the baseline.

## 2. Ambient Air Quality