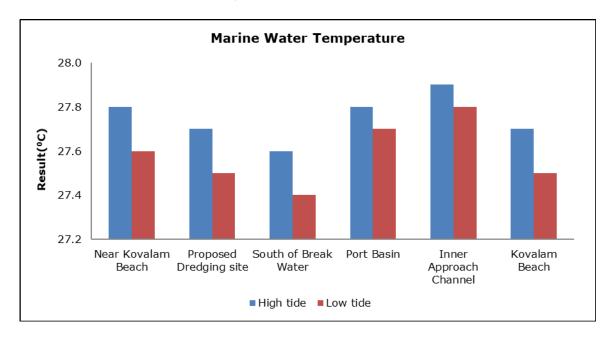

|
|         |                                   | Vizhinjam Branch Canal (S2)                 |
|         |                                   | Vellayani Lake (S3)                         |

#### 1. Summary

- The ambient air quality monitoring results were observed to be within National Ambient Air Quality Standards (NAAQS), 2009 at all the five locations during the month of February 2021.
- Noise readings were within limits at all the monitoring locations during the month of February 2021.
- All the parameters of groundwater were recorded within the acceptable limits at all the locations.
- Surface water results were observed to be comparable with the baseline.

## 2. Ambient Air Quality









#### 3. Ambient Noise







## 4. Marine Survey

# 4 a. Marine Water Analysis



















## 4 b. Sediment Analysis

















## 4 c. Phytoplankton Analysis from Marine Samples



## 4 d. Zooplankton Analysis from Marine Sample



#### 5. Groundwater Analysis



















# 6. Surface Water Analysis