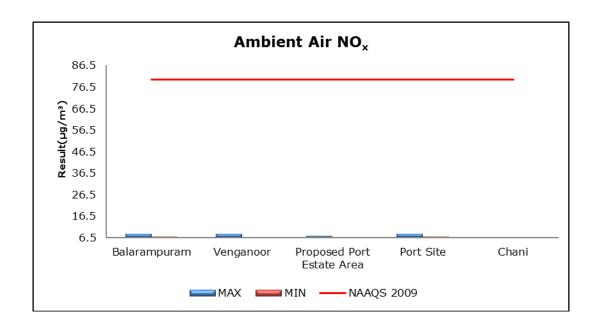

## 2. Ambient Air Quality

#### 1. Summary

- The ambient air quality monitoring results were observed to be within National Ambient Air Quality Standards (NAAQS), 2009 at all the five locations during the month of February 2021.
- Noise readings were within limits at all the monitoring locations during the month of February 2021.
- All the parameters of groundwater were recorded within the acceptable limits at all the locations.
- Surface water results were observed to be comparable with the baseline.