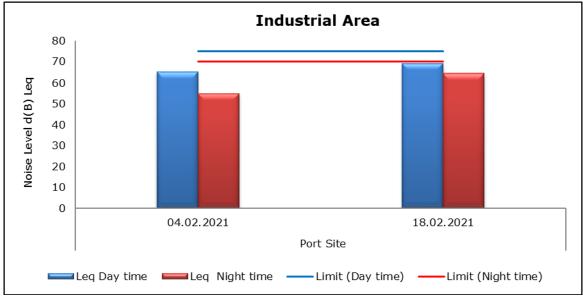

#### 3. Ambient Noise

#### 1. Summary

- The ambient air quality monitoring results were observed to be within National Ambient Air Quality Standards (NAAQS), 2009 at all the five locations during the month of February 2021.
- Noise readings were within limits at all the monitoring locations during the month of February 2021.
- All the parameters of groundwater were recorded within the acceptable limits at all the locations.
- Surface water results were observed to be comparable with the baseline.