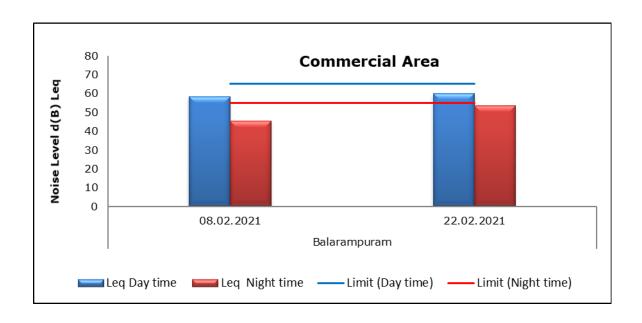

#### 3. Ambient Noise

#### 1. Summary

- The ambient air quality monitoring results were observed to be within National Ambient Air Quality Standards (NAAQS), 2009 at all the five locations during the month of February 2021.
- Noise readings were within limits at all the monitoring locations during the month of February 2021.
- All the parameters of groundwater were recorded within the acceptable limits at all the locations.
- Surface water results were observed to be comparable with the baseline.