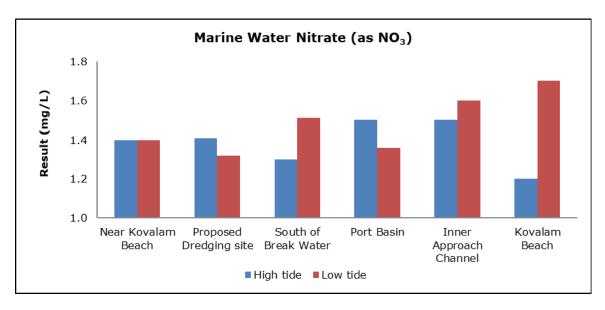

|
|         |                                   | Vizhinjam Branch Canal (S2)                 |
|         |                                   | Vellayani Lake (S3)                         |

#### 1. Summary

- The ambient air quality monitoring results were observed to be within National Ambient Air Quality Standards (NAAQS), 2009 at all the five locations during the month of February 2021.
- Noise readings were within limits at all the monitoring locations during the month of February 2021.
- All the parameters of groundwater were recorded within the acceptable limits at all the locations.
- Surface water results were observed to be comparable with the baseline.

## 2. Ambient Air Quality









#### 3. Ambient Noise







## 4. Marine Survey

# 4 a. Marine Water Analysis



















## 4 b. Sediment Analysis

















## 4 c. Phytoplankton Analysis from Marine Samples



## 4 d. Zooplankton Analysis from Marine Sample



#### 5. Groundwater Analysis



















# 6. Surface Water Analysis