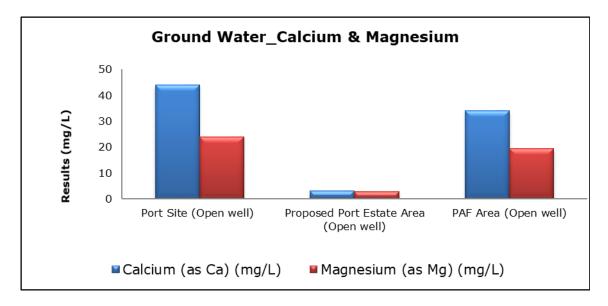

#### 5. Groundwater Analysis

#### 1. Summary

- The ambient air quality monitoring results were observed to be within National Ambient Air Quality Standards (NAAQS), 2009 at all the five locations during the month of February 2021.
- Noise readings were within limits at all the monitoring locations during the month of February 2021.
- All the parameters of groundwater were recorded within the acceptable limits at all the locations.
- Surface water results were observed to be comparable with the baseline.