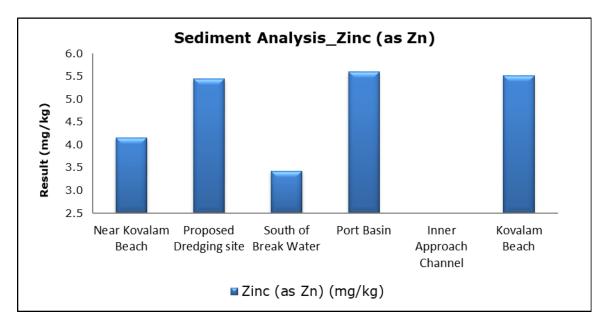

| Vizhinjam Branch Canal (S2)                 |
|         |                                   | Vellayani Lake (S3)                         |

#### 1. Summary

- The ambient air quality monitoring results were observed to be within National Ambient Air Quality Standards (NAAQS), 2009 at all the five locations during the month of February 2021.
- Noise readings were within limits at all the monitoring locations during the month of February 2021.
- All the parameters of groundwater were recorded within the acceptable limits at all the locations.
- Surface water results were observed to be comparable with the baseline.

## 2. Ambient Air Quality









#### 3. Ambient Noise







## 4. Marine Survey

# 4 a. Marine Water Analysis



















## 4 b. Sediment Analysis

















## 4 c. Phytoplankton Analysis from Marine Samples



## 4 d. Zooplankton Analysis from Marine Sample



#### 5. Groundwater Analysis



















# 6. Surface Water Analysis