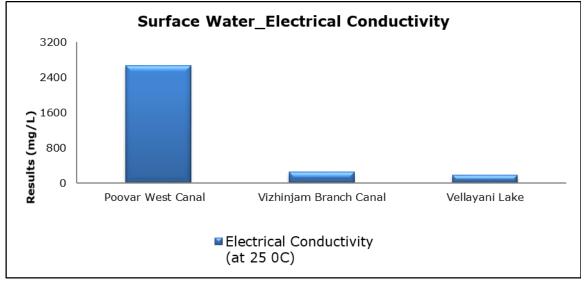

monitoring results were observed to be within National Ambient Air Quality Standards (NAAQS), 2009 at all the five locations during the month of February 2021.
- Noise readings were within limits at all the monitoring locations during the month of February 2021.
- All the parameters of groundwater were recorded within the acceptable limits at all the locations.
- Surface water results were observed to be comparable with the baseline.

## 2. Ambient Air Quality









#### 3. Ambient Noise







## 4. Marine Survey

# 4 a. Marine Water Analysis



















## 4 b. Sediment Analysis

















## 4 c. Phytoplankton Analysis from Marine Samples



## 4 d. Zooplankton Analysis from Marine Sample



#### 5. Groundwater Analysis



















# 6. Surface Water Analysis