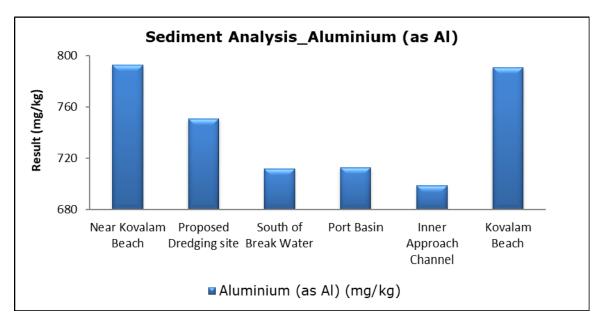

| Vizhinjam Branch Canal (S2)                 |
|         |                                   | Vellayani Lake (S3)                         |

#### 1. Summary

- The ambient air quality monitoring results were observed to be within National Ambient Air Quality Standards (NAAQS), 2009 at all the five locations during the month of February 2021.
- Noise readings were within limits at all the monitoring locations during the month of February 2021.
- All the parameters of groundwater were recorded within the acceptable limits at all the locations.
- Surface water results were observed to be comparable with the baseline.

## 2. Ambient Air Quality









#### 3. Ambient Noise







## 4. Marine Survey

# 4 a. Marine Water Analysis



















## 4 b. Sediment Analysis

















## 4 c. Phytoplankton Analysis from Marine Samples



## 4 d. Zooplankton Analysis from Marine Sample



#### 5. Groundwater Analysis



















# 6. Surface Water Analysis