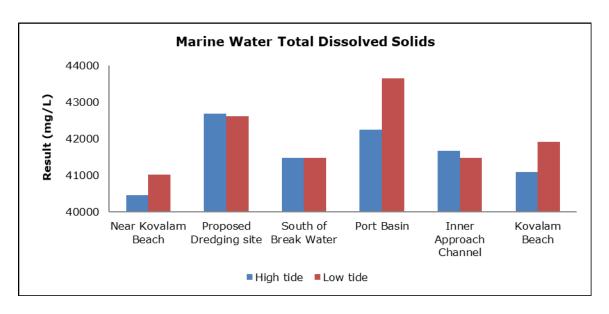

|
|         |                                   | Vizhinjam Branch Canal (S2)                 |
|         |                                   | Vellayani Lake (S3)                         |

#### 1. Summary

- The ambient air quality monitoring results were observed to be within National Ambient Air Quality Standards (NAAQS), 2009 at all the five locations during the month of February 2021.
- Noise readings were within limits at all the monitoring locations during the month of February 2021.
- All the parameters of groundwater were recorded within the acceptable limits at all the locations.
- Surface water results were observed to be comparable with the baseline.

## 2. Ambient Air Quality









#### 3. Ambient Noise







## 4. Marine Survey

# 4 a. Marine Water Analysis



















## 4 b. Sediment Analysis

















## 4 c. Phytoplankton Analysis from Marine Samples



## 4 d. Zooplankton Analysis from Marine Sample



#### 5. Groundwater Analysis



















# 6. Surface Water Analysis