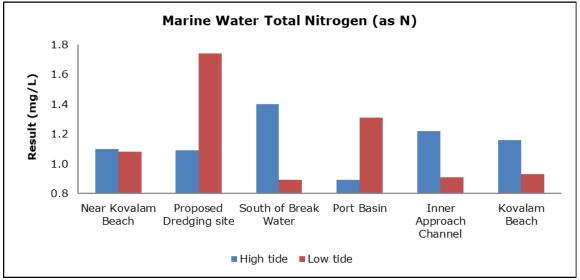

|
|         |                                   | Vizhinjam Branch Canal (S2)                 |
|         |                                   | Vellayani Lake (S3)                         |

#### 1. Summary

- The ambient air quality monitoring results were observed to be within National Ambient Air Quality Standards (NAAQS), 2009 at all the five locations during the month of February 2021.
- Noise readings were within limits at all the monitoring locations during the month of February 2021.
- All the parameters of groundwater were recorded within the acceptable limits at all the locations.
- Surface water results were observed to be comparable with the baseline.

## 2. Ambient Air Quality









#### 3. Ambient Noise







## 4. Marine Survey

# 4 a. Marine Water Analysis



















## 4 b. Sediment Analysis

















## 4 c. Phytoplankton Analysis from Marine Samples



## 4 d. Zooplankton Analysis from Marine Sample



#### 5. Groundwater Analysis



















# 6. Surface Water Analysis