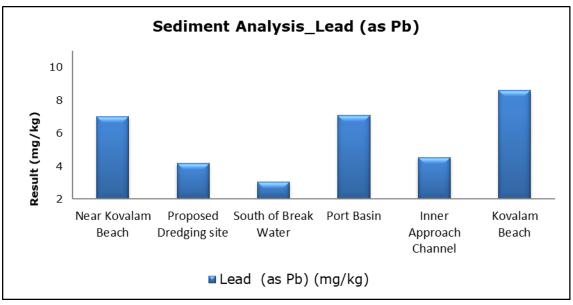

| Vizhinjam Branch Canal (S2)                 |
|         |                                   | Vellayani Lake (S3)                         |

#### 1. Summary

- The ambient air quality monitoring results were observed to be within National Ambient Air Quality Standards (NAAQS), 2009 at all the five locations during the month of February 2021.
- Noise readings were within limits at all the monitoring locations during the month of February 2021.
- All the parameters of groundwater were recorded within the acceptable limits at all the locations.
- Surface water results were observed to be comparable with the baseline.

## 2. Ambient Air Quality









#### 3. Ambient Noise







## 4. Marine Survey

# 4 a. Marine Water Analysis



















## 4 b. Sediment Analysis

















## 4 c. Phytoplankton Analysis from Marine Samples



## 4 d. Zooplankton Analysis from Marine Sample



#### 5. Groundwater Analysis



















# 6. Surface Water Analysis