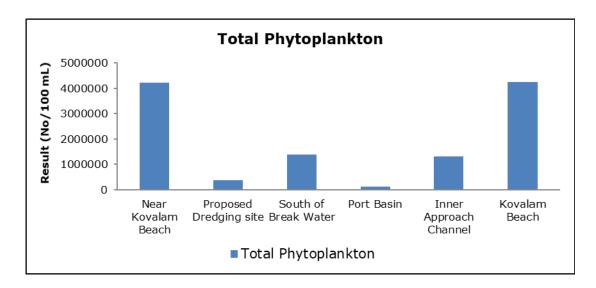

|                                   | Vellayani Lake (S3)                         |

#### 1. Summary

- The ambient air quality monitoring results were observed to be within National Ambient Air Quality Standards (NAAQS), 2009 at all the five locations during the month of February 2021.
- Noise readings were within limits at all the monitoring locations during the month of February 2021.
- All the parameters of groundwater were recorded within the acceptable limits at all the locations.
- Surface water results were observed to be comparable with the baseline.

## 2. Ambient Air Quality









#### 3. Ambient Noise







## 4. Marine Survey

# 4 a. Marine Water Analysis



















## 4 b. Sediment Analysis

















## 4 c. Phytoplankton Analysis from Marine Samples



## 4 d. Zooplankton Analysis from Marine Sample



#### 5. Groundwater Analysis



















# 6. Surface Water Analysis