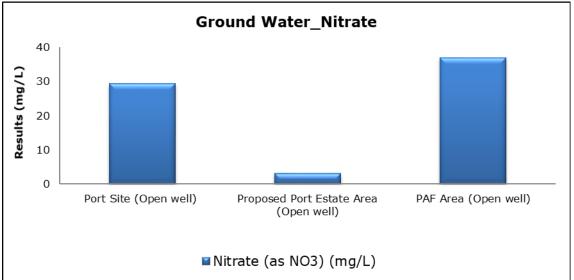

#### 5. Groundwater Analysis

#### 1. Summary

- The ambient air quality monitoring results were observed to be within National Ambient Air Quality Standards (NAAQS), 2009 at all the five locations during the month of February 2021.
- Noise readings were within limits at all the monitoring locations during the month of February 2021.
- All the parameters of groundwater were recorded within the acceptable limits at all the locations.
- Surface water results were observed to be comparable with the baseline.