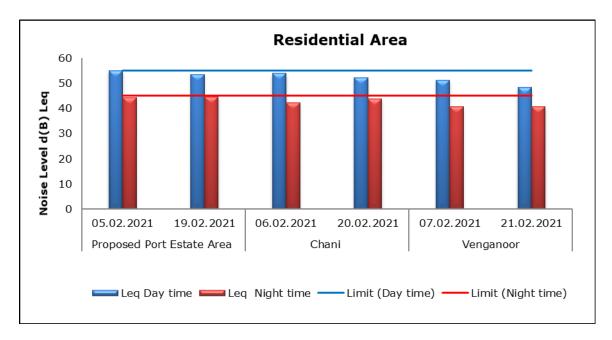

#### 3. Ambient Noise

#### 1. Summary

- The ambient air quality monitoring results were observed to be within National Ambient Air Quality Standards (NAAQS), 2009 at all the five locations during the month of February 2021.
- Noise readings were within limits at all the monitoring locations during the month of February 2021.
- All the parameters of groundwater were recorded within the acceptable limits at all the locations.
- Surface water results were observed to be comparable with the baseline.