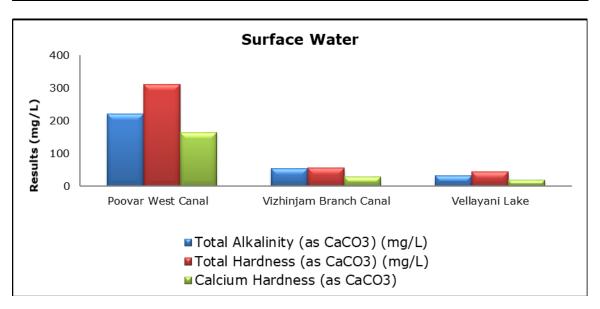

sults were observed to be within National Ambient Air Quality Standards (NAAQS), 2009 at all the five locations during the month of February 2021.
- Noise readings were within limits at all the monitoring locations during the month of February 2021.
- All the parameters of groundwater were recorded within the acceptable limits at all the locations.
- Surface water results were observed to be comparable with the baseline.

## 2. Ambient Air Quality









#### 3. Ambient Noise







## 4. Marine Survey

# 4 a. Marine Water Analysis



















## 4 b. Sediment Analysis

















## 4 c. Phytoplankton Analysis from Marine Samples



## 4 d. Zooplankton Analysis from Marine Sample



#### 5. Groundwater Analysis



















# 6. Surface Water Analysis