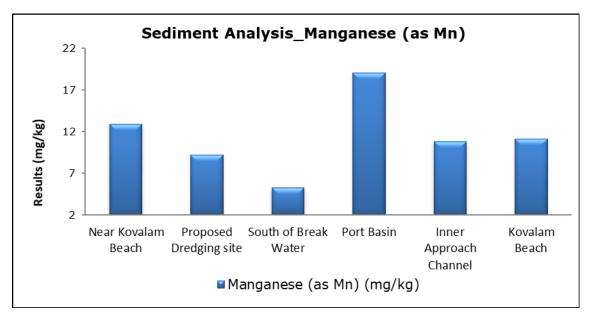

| Vizhinjam Branch Canal (S2)                 |
|         |                                   | Vellayani Lake (S3)                         |

#### 1. Summary

- The ambient air quality monitoring results were observed to be within National Ambient Air Quality Standards (NAAQS), 2009 at all the five locations during the month of February 2021.
- Noise readings were within limits at all the monitoring locations during the month of February 2021.
- All the parameters of groundwater were recorded within the acceptable limits at all the locations.
- Surface water results were observed to be comparable with the baseline.

## 2. Ambient Air Quality









#### 3. Ambient Noise







## 4. Marine Survey

# 4 a. Marine Water Analysis



















## 4 b. Sediment Analysis

















## 4 c. Phytoplankton Analysis from Marine Samples



## 4 d. Zooplankton Analysis from Marine Sample



#### 5. Groundwater Analysis



















# 6. Surface Water Analysis