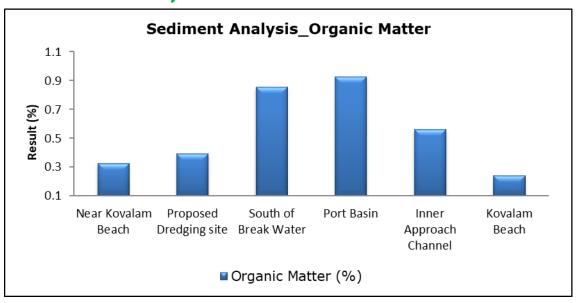

| Vizhinjam Branch Canal (S2)                 |
|         |                                   | Vellayani Lake (S3)                         |

#### 1. Summary

- The ambient air quality monitoring results were observed to be within National Ambient Air Quality Standards (NAAQS), 2009 at all the five locations during the month of February 2021.
- Noise readings were within limits at all the monitoring locations during the month of February 2021.
- All the parameters of groundwater were recorded within the acceptable limits at all the locations.
- Surface water results were observed to be comparable with the baseline.

## 2. Ambient Air Quality









#### 3. Ambient Noise







## 4. Marine Survey

# 4 a. Marine Water Analysis



















## 4 b. Sediment Analysis

















## 4 c. Phytoplankton Analysis from Marine Samples



## 4 d. Zooplankton Analysis from Marine Sample



#### 5. Groundwater Analysis



















# 6. Surface Water Analysis