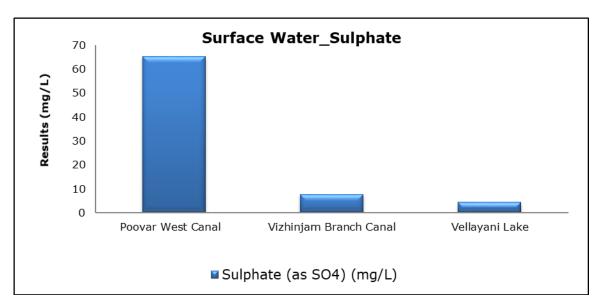

ing results were observed to be within National Ambient Air Quality Standards (NAAQS), 2009 at all the five locations during the month of February 2021.
- Noise readings were within limits at all the monitoring locations during the month of February 2021.
- All the parameters of groundwater were recorded within the acceptable limits at all the locations.
- Surface water results were observed to be comparable with the baseline.

## 2. Ambient Air Quality









#### 3. Ambient Noise







## 4. Marine Survey

# 4 a. Marine Water Analysis



















## 4 b. Sediment Analysis

















## 4 c. Phytoplankton Analysis from Marine Samples



## 4 d. Zooplankton Analysis from Marine Sample



#### 5. Groundwater Analysis



















# 6. Surface Water Analysis