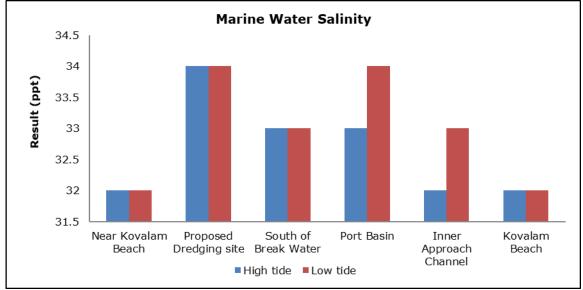

|         |                                   | Vizhinjam Branch Canal (S2)                 |
|         |                                   | Vellayani Lake (S3)                         |

#### 1. Summary

- The ambient air quality monitoring results were observed to be within National Ambient Air Quality Standards (NAAQS), 2009 at all the five locations during the month of February 2021.
- Noise readings were within limits at all the monitoring locations during the month of February 2021.
- All the parameters of groundwater were recorded within the acceptable limits at all the locations.
- Surface water results were observed to be comparable with the baseline.

## 2. Ambient Air Quality









#### 3. Ambient Noise







## 4. Marine Survey

# 4 a. Marine Water Analysis



















## 4 b. Sediment Analysis

















## 4 c. Phytoplankton Analysis from Marine Samples



## 4 d. Zooplankton Analysis from Marine Sample



#### 5. Groundwater Analysis



















# 6. Surface Water Analysis