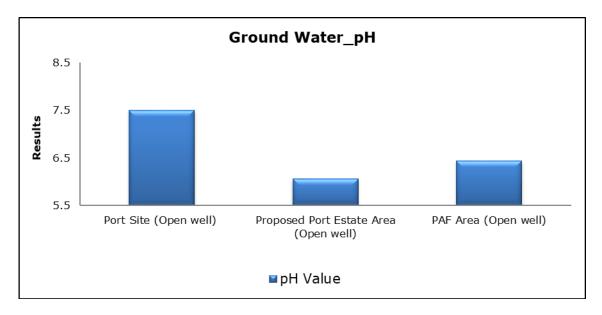

|

#### 1. Summary

- The ambient air quality monitoring results were observed to be within National Ambient Air Quality Standards (NAAQS), 2009 at all the five locations during the month of February 2021.
- Noise readings were within limits at all the monitoring locations during the month of February 2021.
- All the parameters of groundwater were recorded within the acceptable limits at all the locations.
- Surface water results were observed to be comparable with the baseline.

## 2. Ambient Air Quality









#### 3. Ambient Noise







## 4. Marine Survey

# 4 a. Marine Water Analysis



















## 4 b. Sediment Analysis

















## 4 c. Phytoplankton Analysis from Marine Samples



## 4 d. Zooplankton Analysis from Marine Sample



#### 5. Groundwater Analysis



















# 6. Surface Water Analysis