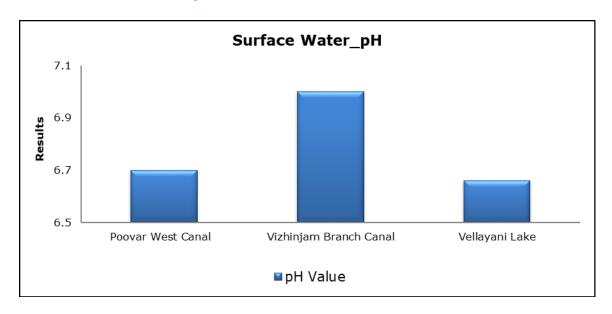

ty monitoring results were observed to be within National Ambient Air Quality Standards (NAAQS), 2009 at all the five locations during the month of February 2021.
- Noise readings were within limits at all the monitoring locations during the month of February 2021.
- All the parameters of groundwater were recorded within the acceptable limits at all the locations.
- Surface water results were observed to be comparable with the baseline.

## 2. Ambient Air Quality









#### 3. Ambient Noise







## 4. Marine Survey

# 4 a. Marine Water Analysis



















## 4 b. Sediment Analysis

















## 4 c. Phytoplankton Analysis from Marine Samples



## 4 d. Zooplankton Analysis from Marine Sample



#### 5. Groundwater Analysis



















# 6. Surface Water Analysis