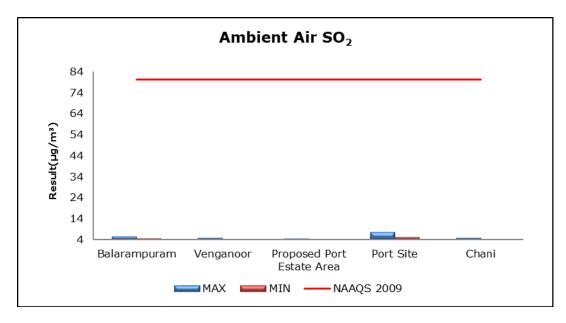

#### 1. Summary

- The ambient air quality monitoring results were observed to be within National Ambient Air Quality Standards (NAAQS), 2009 at all the five locations during the month of February 2021.
- Noise readings were within limits at all the monitoring locations during the month of February 2021.
- All the parameters of groundwater were recorded within the acceptable limits at all the locations.
- Surface water results were observed to be comparable with the baseline.

## 2. Ambient Air Quality