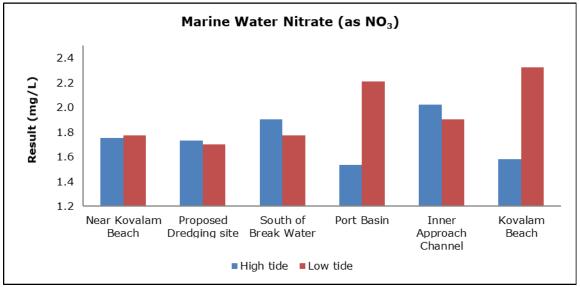

|
|         |                                   | Vizhinjam Branch Canal (S2)                 |
|         |                                   | Vellayani Lake (S3)                         |

#### 1. Summary

- The ambient air quality monitoring results were observed to be within National Ambient Air Quality Standards (NAAQS), 2009 at all the five locations during the month of December 2020.
- Noise readings were within limits at all the monitoring locations during the month of December 2020.
- All the parameters of groundwater were recorded within the acceptable limits at all the locations.
- Surface water results were observed to be comparable with the baseline.

## 2. Ambient Air Quality









#### 3. Ambient Noise







# 4. Marine Survey

# 4 a. Marine Water Analysis



















# 4 b. Sediment Analysis

















## 4 c. Phytoplankton Analysis from Marine Samples



## 4 d. Zooplankton Analysis from Marine Sample



#### 5. Groundwater Analysis



















## 6. Surface Water Analysis