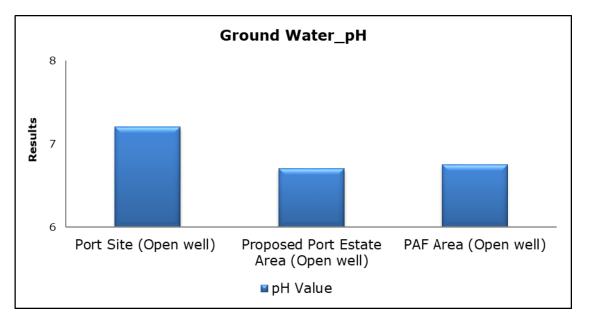

|

#### 1. Summary

- The ambient air quality monitoring results were observed to be within National Ambient Air Quality Standards (NAAQS), 2009 at all the five locations during the month of December 2020.
- Noise readings were within limits at all the monitoring locations during the month of December 2020.
- All the parameters of groundwater were recorded within the acceptable limits at all the locations.
- Surface water results were observed to be comparable with the baseline.

## 2. Ambient Air Quality









#### 3. Ambient Noise







# 4. Marine Survey

# 4 a. Marine Water Analysis



















# 4 b. Sediment Analysis

















## 4 c. Phytoplankton Analysis from Marine Samples



## 4 d. Zooplankton Analysis from Marine Sample



#### 5. Groundwater Analysis



















## 6. Surface Water Analysis