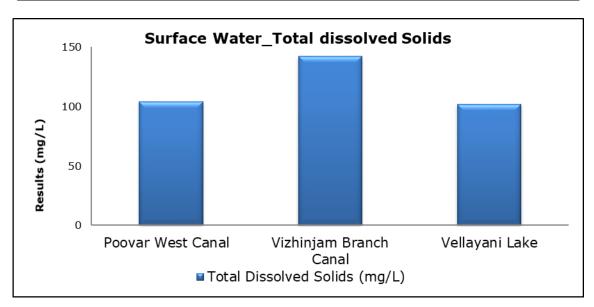

monitoring results were observed to be within National Ambient Air Quality Standards (NAAQS), 2009 at all the five locations during the month of December 2020.
- Noise readings were within limits at all the monitoring locations during the month of December 2020.
- All the parameters of groundwater were recorded within the acceptable limits at all the locations.
- Surface water results were observed to be comparable with the baseline.

## 2. Ambient Air Quality









#### 3. Ambient Noise







# 4. Marine Survey

# 4 a. Marine Water Analysis



















# 4 b. Sediment Analysis

















## 4 c. Phytoplankton Analysis from Marine Samples



## 4 d. Zooplankton Analysis from Marine Sample



#### 5. Groundwater Analysis



















## 6. Surface Water Analysis