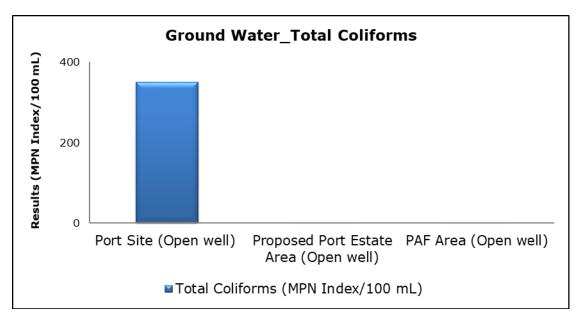

#### 5. Groundwater Analysis

#### 1. Summary

- The ambient air quality monitoring results were observed to be within National Ambient Air Quality Standards (NAAQS), 2009 at all the five locations during the month of December 2020.
- Noise readings were within limits at all the monitoring locations during the month of December 2020.
- All the parameters of groundwater were recorded within the acceptable limits at all the locations.
- Surface water results were observed to be comparable with the baseline.