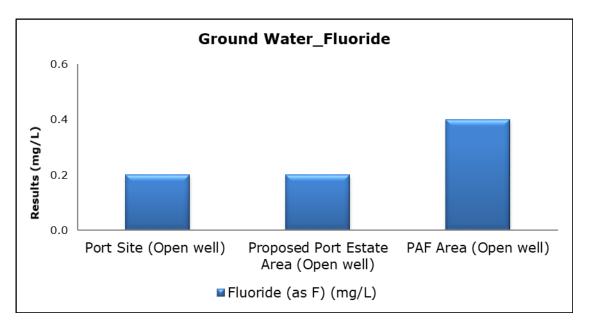

#### 5. Groundwater Analysis

#### 1. Summary

- The ambient air quality monitoring results were observed to be within National Ambient Air Quality Standards (NAAQS), 2009 at all the five locations during the month of December 2020.
- Noise readings were within limits at all the monitoring locations during the month of December 2020.
- All the parameters of groundwater were recorded within the acceptable limits at all the locations.
- Surface water results were observed to be comparable with the baseline.