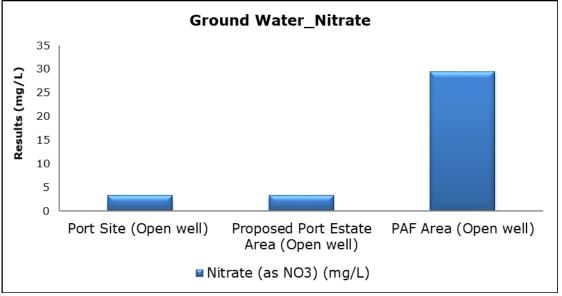

#### 5. Groundwater Analysis

#### 1. Summary

- The ambient air quality monitoring results were observed to be within National Ambient Air Quality Standards (NAAQS), 2009 at all the five locations during the month of December 2020.
- Noise readings were within limits at all the monitoring locations during the month of December 2020.
- All the parameters of groundwater were recorded within the acceptable limits at all the locations.
- Surface water results were observed to be comparable with the baseline.