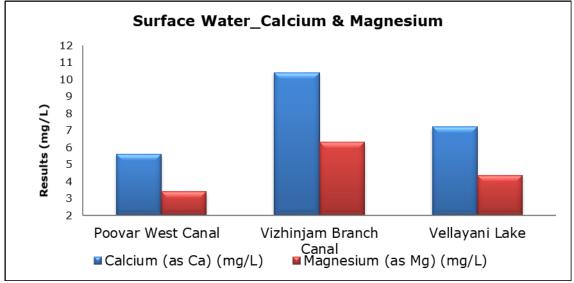

results were observed to be within National Ambient Air Quality Standards (NAAQS), 2009 at all the five locations during the month of December 2020.
- Noise readings were within limits at all the monitoring locations during the month of December 2020.
- All the parameters of groundwater were recorded within the acceptable limits at all the locations.
- Surface water results were observed to be comparable with the baseline.

## 2. Ambient Air Quality









#### 3. Ambient Noise







# 4. Marine Survey

# 4 a. Marine Water Analysis



















# 4 b. Sediment Analysis

















## 4 c. Phytoplankton Analysis from Marine Samples



## 4 d. Zooplankton Analysis from Marine Sample



#### 5. Groundwater Analysis



















## 6. Surface Water Analysis