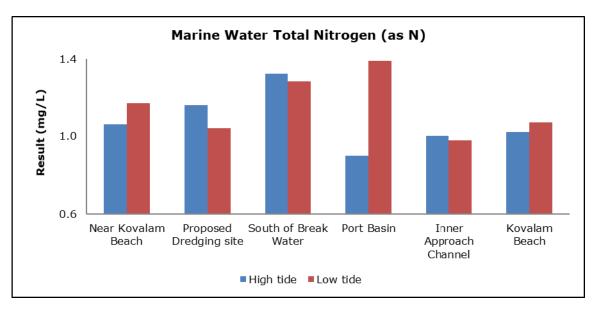

|
|         |                                   | Vizhinjam Branch Canal (S2)                 |
|         |                                   | Vellayani Lake (S3)                         |

#### 1. Summary

- The ambient air quality monitoring results were observed to be within National Ambient Air Quality Standards (NAAQS), 2009 at all the five locations during the month of December 2020.
- Noise readings were within limits at all the monitoring locations during the month of December 2020.
- All the parameters of groundwater were recorded within the acceptable limits at all the locations.
- Surface water results were observed to be comparable with the baseline.

## 2. Ambient Air Quality









#### 3. Ambient Noise







# 4. Marine Survey

# 4 a. Marine Water Analysis



















# 4 b. Sediment Analysis

















## 4 c. Phytoplankton Analysis from Marine Samples



## 4 d. Zooplankton Analysis from Marine Sample



#### 5. Groundwater Analysis



















## 6. Surface Water Analysis