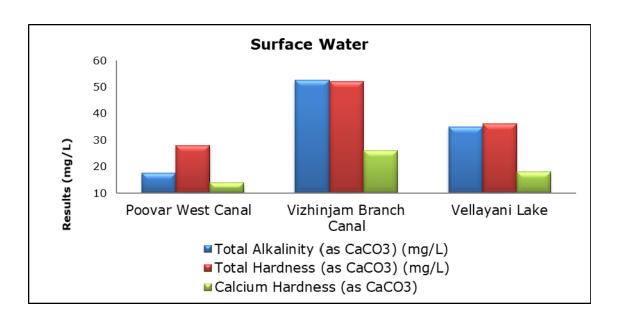

esults were observed to be within National Ambient Air Quality Standards (NAAQS), 2009 at all the five locations during the month of December 2020.
- Noise readings were within limits at all the monitoring locations during the month of December 2020.
- All the parameters of groundwater were recorded within the acceptable limits at all the locations.
- Surface water results were observed to be comparable with the baseline.

## 2. Ambient Air Quality









#### 3. Ambient Noise







# 4. Marine Survey

# 4 a. Marine Water Analysis



















# 4 b. Sediment Analysis

















## 4 c. Phytoplankton Analysis from Marine Samples



## 4 d. Zooplankton Analysis from Marine Sample



#### 5. Groundwater Analysis



















## 6. Surface Water Analysis