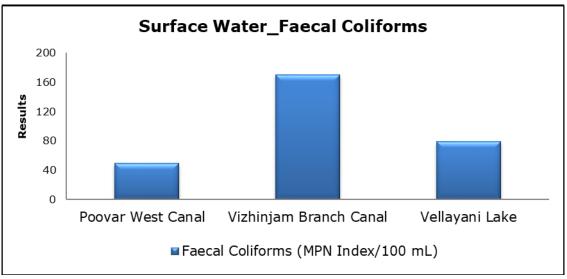

ts were observed to be within National Ambient Air Quality Standards (NAAQS), 2009 at all the five locations during the month of December 2020.
- Noise readings were within limits at all the monitoring locations during the month of December 2020.
- All the parameters of groundwater were recorded within the acceptable limits at all the locations.
- Surface water results were observed to be comparable with the baseline.

## 2. Ambient Air Quality









#### 3. Ambient Noise







# 4. Marine Survey

# 4 a. Marine Water Analysis



















# 4 b. Sediment Analysis

















## 4 c. Phytoplankton Analysis from Marine Samples



## 4 d. Zooplankton Analysis from Marine Sample



#### 5. Groundwater Analysis



















## 6. Surface Water Analysis