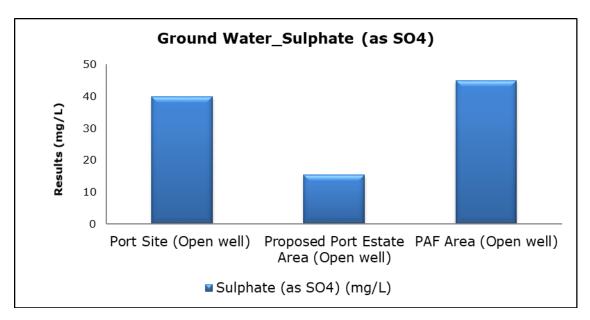

#### 5. Groundwater Analysis

#### 1. Summary

- The ambient air quality monitoring results were observed to be within National Ambient Air Quality Standards (NAAQS), 2009 at all the five locations during the month of December 2020.
- Noise readings were within limits at all the monitoring locations during the month of December 2020.
- All the parameters of groundwater were recorded within the acceptable limits at all the locations.
- Surface water results were observed to be comparable with the baseline.