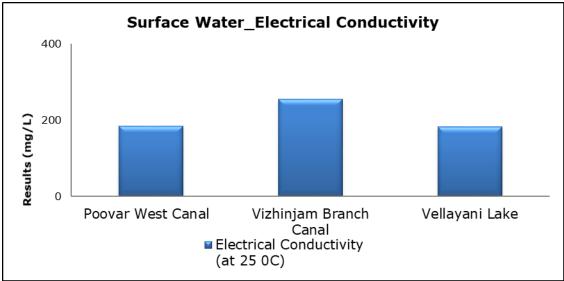

y monitoring results were observed to be within National Ambient Air Quality Standards (NAAQS), 2009 at all the five locations during the month of December 2020.
- Noise readings were within limits at all the monitoring locations during the month of December 2020.
- All the parameters of groundwater were recorded within the acceptable limits at all the locations.
- Surface water results were observed to be comparable with the baseline.

## 2. Ambient Air Quality









#### 3. Ambient Noise







# 4. Marine Survey

# 4 a. Marine Water Analysis



















# 4 b. Sediment Analysis

















## 4 c. Phytoplankton Analysis from Marine Samples



## 4 d. Zooplankton Analysis from Marine Sample



#### 5. Groundwater Analysis



















## 6. Surface Water Analysis