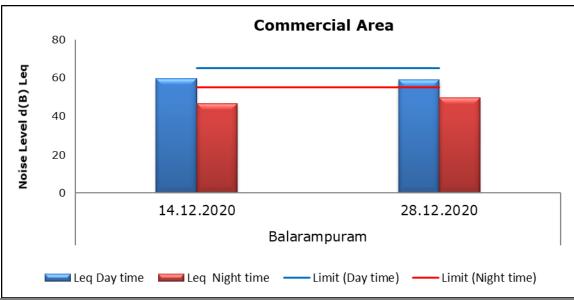

#### 3. Ambient Noise

#### 1. Summary

- The ambient air quality monitoring results were observed to be within National Ambient Air Quality Standards (NAAQS), 2009 at all the five locations during the month of December 2020.
- Noise readings were within limits at all the monitoring locations during the month of December 2020.
- All the parameters of groundwater were recorded within the acceptable limits at all the locations.
- Surface water results were observed to be comparable with the baseline.