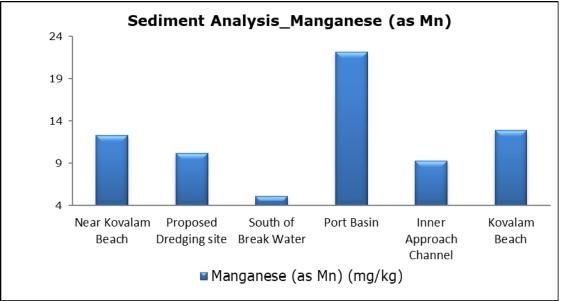

| Vizhinjam Branch Canal (S2)                 |
|         |                                   | Vellayani Lake (S3)                         |

#### 1. Summary

- The ambient air quality monitoring results were observed to be within National Ambient Air Quality Standards (NAAQS), 2009 at all the five locations during the month of December 2020.
- Noise readings were within limits at all the monitoring locations during the month of December 2020.
- All the parameters of groundwater were recorded within the acceptable limits at all the locations.
- Surface water results were observed to be comparable with the baseline.

## 2. Ambient Air Quality









#### 3. Ambient Noise







# 4. Marine Survey

# 4 a. Marine Water Analysis



















# 4 b. Sediment Analysis

















## 4 c. Phytoplankton Analysis from Marine Samples



## 4 d. Zooplankton Analysis from Marine Sample



#### 5. Groundwater Analysis



















## 6. Surface Water Analysis