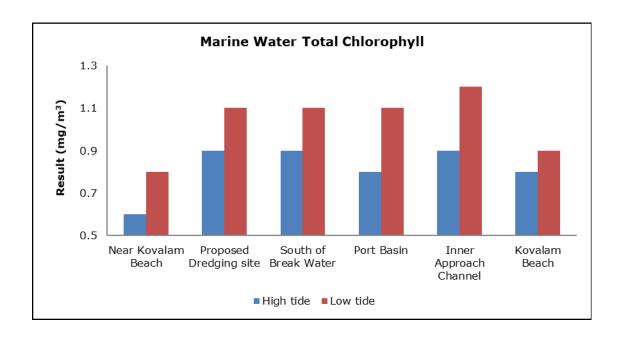

|                                   | Vizhinjam Branch Canal (S2)                 |
|         |                                   | Vellayani Lake (S3)                         |

#### 1. Summary

- The ambient air quality monitoring results were observed to be within National Ambient Air Quality Standards (NAAQS), 2009 at all the five locations during the month of December 2020.
- Noise readings were within limits at all the monitoring locations during the month of December 2020.
- All the parameters of groundwater were recorded within the acceptable limits at all the locations.
- Surface water results were observed to be comparable with the baseline.

## 2. Ambient Air Quality









#### 3. Ambient Noise







# 4. Marine Survey

# 4 a. Marine Water Analysis



















# 4 b. Sediment Analysis

















## 4 c. Phytoplankton Analysis from Marine Samples



## 4 d. Zooplankton Analysis from Marine Sample



#### 5. Groundwater Analysis



















## 6. Surface Water Analysis