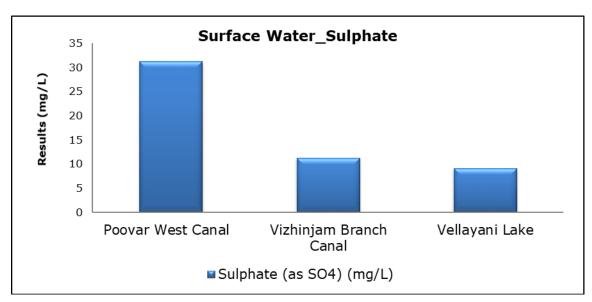

ring results were observed to be within National Ambient Air Quality Standards (NAAQS), 2009 at all the five locations during the month of December 2020.
- Noise readings were within limits at all the monitoring locations during the month of December 2020.
- All the parameters of groundwater were recorded within the acceptable limits at all the locations.
- Surface water results were observed to be comparable with the baseline.

## 2. Ambient Air Quality









#### 3. Ambient Noise







# 4. Marine Survey

# 4 a. Marine Water Analysis



















# 4 b. Sediment Analysis

















## 4 c. Phytoplankton Analysis from Marine Samples



## 4 d. Zooplankton Analysis from Marine Sample



#### 5. Groundwater Analysis



















## 6. Surface Water Analysis