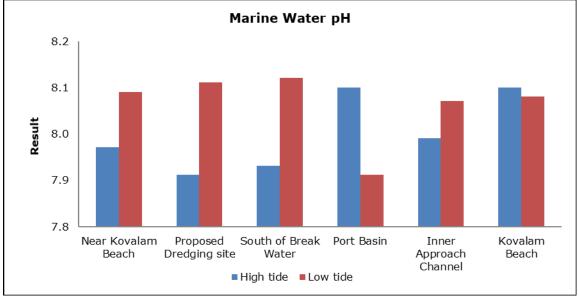

|
|         |                                   | Vizhinjam Branch Canal (S2)                 |
|         |                                   | Vellayani Lake (S3)                         |

#### 1. Summary

- The ambient air quality monitoring results were observed to be within National Ambient Air Quality Standards (NAAQS), 2009 at all the five locations during the month of December 2020.
- Noise readings were within limits at all the monitoring locations during the month of December 2020.
- All the parameters of groundwater were recorded within the acceptable limits at all the locations.
- Surface water results were observed to be comparable with the baseline.

## 2. Ambient Air Quality









#### 3. Ambient Noise







# 4. Marine Survey

# 4 a. Marine Water Analysis



















# 4 b. Sediment Analysis

















## 4 c. Phytoplankton Analysis from Marine Samples



## 4 d. Zooplankton Analysis from Marine Sample



#### 5. Groundwater Analysis



















## 6. Surface Water Analysis