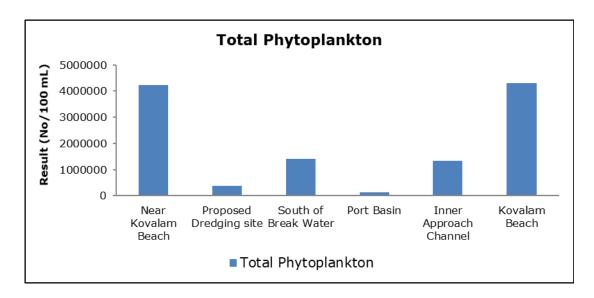

|                                   | Vellayani Lake (S3)                         |

#### 1. Summary

- The ambient air quality monitoring results were observed to be within National Ambient Air Quality Standards (NAAQS), 2009 at all the five locations during the month of December 2020.
- Noise readings were within limits at all the monitoring locations during the month of December 2020.
- All the parameters of groundwater were recorded within the acceptable limits at all the locations.
- Surface water results were observed to be comparable with the baseline.

## 2. Ambient Air Quality









#### 3. Ambient Noise







# 4. Marine Survey

# 4 a. Marine Water Analysis



















# 4 b. Sediment Analysis

















## 4 c. Phytoplankton Analysis from Marine Samples



## 4 d. Zooplankton Analysis from Marine Sample



#### 5. Groundwater Analysis



















## 6. Surface Water Analysis