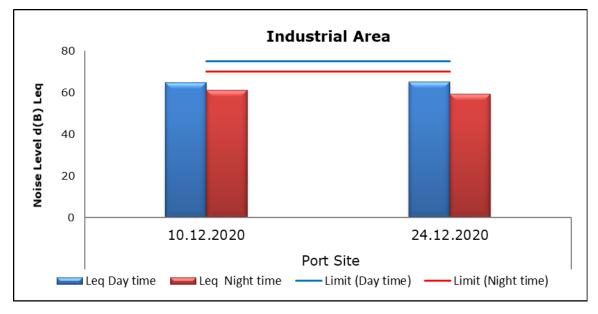

#### 3. Ambient Noise

#### 1. Summary

- The ambient air quality monitoring results were observed to be within National Ambient Air Quality Standards (NAAQS), 2009 at all the five locations during the month of December 2020.
- Noise readings were within limits at all the monitoring locations during the month of December 2020.
- All the parameters of groundwater were recorded within the acceptable limits at all the locations.
- Surface water results were observed to be comparable with the baseline.