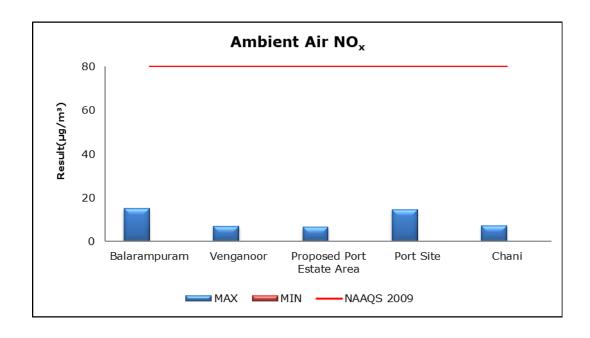

## 2. Ambient Air Quality

#### 1. Summary

- The ambient air quality monitoring results were observed to be within National Ambient Air Quality Standards (NAAQS), 2009 at all the five locations during the month of December 2020.
- Noise readings were within limits at all the monitoring locations during the month of December 2020.
- All the parameters of groundwater were recorded within the acceptable limits at all the locations.
- Surface water results were observed to be comparable with the baseline.