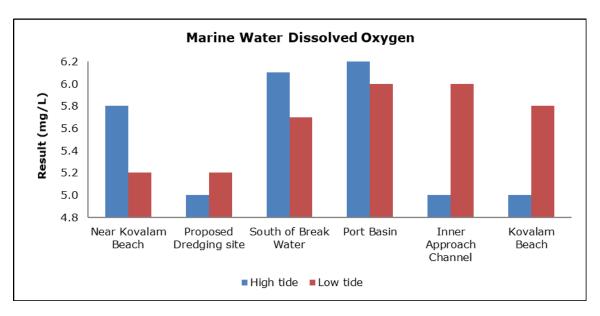

|
|         |                                   | Vizhinjam Branch Canal (S2)                 |
|         |                                   | Vellayani Lake (S3)                         |

#### 1. Summary

- The ambient air quality monitoring results were observed to be within National Ambient Air Quality Standards (NAAQS), 2009 at all the five locations during the month of December 2020.
- Noise readings were within limits at all the monitoring locations during the month of December 2020.
- All the parameters of groundwater were recorded within the acceptable limits at all the locations.
- Surface water results were observed to be comparable with the baseline.

## 2. Ambient Air Quality









#### 3. Ambient Noise







# 4. Marine Survey

# 4 a. Marine Water Analysis



















# 4 b. Sediment Analysis

















## 4 c. Phytoplankton Analysis from Marine Samples



## 4 d. Zooplankton Analysis from Marine Sample



#### 5. Groundwater Analysis



















## 6. Surface Water Analysis