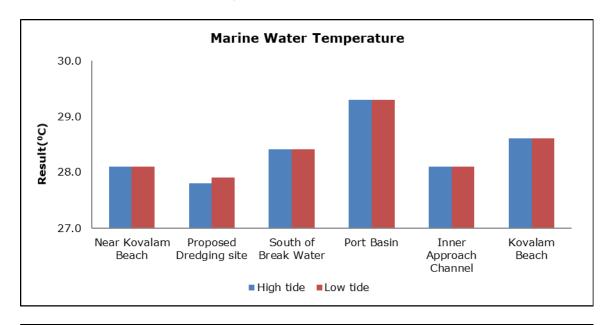

|
|         |                                   | Vizhinjam Branch Canal (S2)                 |
|         |                                   | Vellayani Lake (S3)                         |

#### 1. Summary

- The ambient air quality monitoring results were observed to be within National Ambient Air Quality Standards (NAAQS), 2009 at all the five locations during the month of December 2020.
- Noise readings were within limits at all the monitoring locations during the month of December 2020.
- All the parameters of groundwater were recorded within the acceptable limits at all the locations.
- Surface water results were observed to be comparable with the baseline.

## 2. Ambient Air Quality









#### 3. Ambient Noise







# 4. Marine Survey

# 4 a. Marine Water Analysis



















# 4 b. Sediment Analysis

















## 4 c. Phytoplankton Analysis from Marine Samples



## 4 d. Zooplankton Analysis from Marine Sample



#### 5. Groundwater Analysis



















## 6. Surface Water Analysis