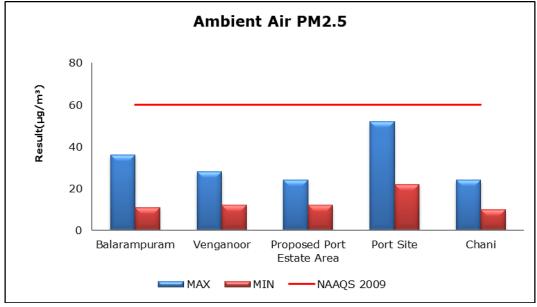

#### 1. Summary

- The ambient air quality monitoring results were observed to be within National Ambient Air Quality Standards (NAAQS), 2009 at all the five locations during the month of December 2020.
- Noise readings were within limits at all the monitoring locations during the month of December 2020.
- All the parameters of groundwater were recorded within the acceptable limits at all the locations.
- Surface water results were observed to be comparable with the baseline.

## 2. Ambient Air Quality