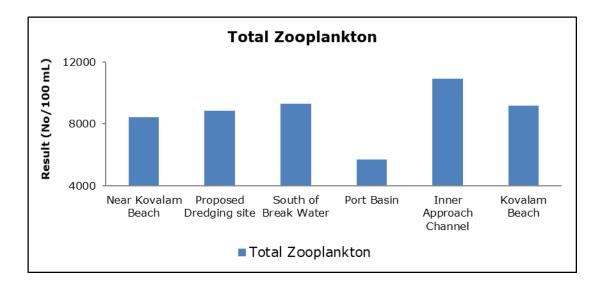

ani Lake (S3)                         |

#### 1. Summary

- The ambient air quality monitoring results were observed to be within National Ambient Air Quality Standards (NAAQS), 2009 at all the five locations during the month of December 2020.
- Noise readings were within limits at all the monitoring locations during the month of December 2020.
- All the parameters of groundwater were recorded within the acceptable limits at all the locations.
- Surface water results were observed to be comparable with the baseline.

## 2. Ambient Air Quality









#### 3. Ambient Noise







# 4. Marine Survey

# 4 a. Marine Water Analysis



















# 4 b. Sediment Analysis

















## 4 c. Phytoplankton Analysis from Marine Samples



## 4 d. Zooplankton Analysis from Marine Sample



#### 5. Groundwater Analysis



















## 6. Surface Water Analysis