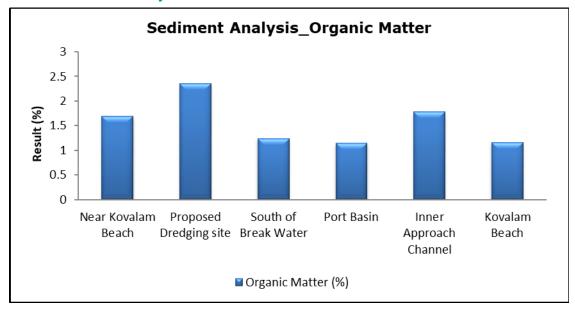

| Vizhinjam Branch Canal (S2)                 |
|         |                                   | Vellayani Lake (S3)                         |

#### 1. Summary

- The ambient air quality monitoring results were observed to be within National Ambient Air Quality Standards (NAAQS), 2009 at all the five locations during the month of December 2020.
- Noise readings were within limits at all the monitoring locations during the month of December 2020.
- All the parameters of groundwater were recorded within the acceptable limits at all the locations.
- Surface water results were observed to be comparable with the baseline.

## 2. Ambient Air Quality









#### 3. Ambient Noise







# 4. Marine Survey

# 4 a. Marine Water Analysis



















# 4 b. Sediment Analysis

















## 4 c. Phytoplankton Analysis from Marine Samples



## 4 d. Zooplankton Analysis from Marine Sample



#### 5. Groundwater Analysis



















## 6. Surface Water Analysis