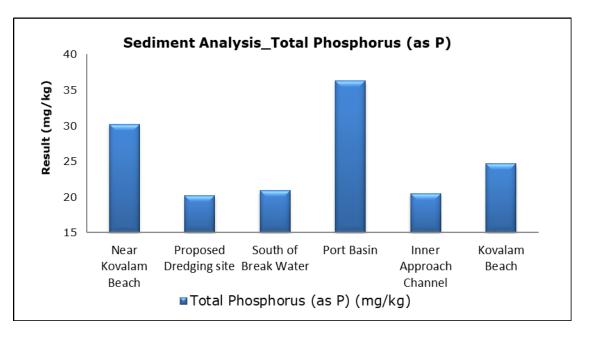

| Vizhinjam Branch Canal (S2)                 |
|         |                                   | Vellayani Lake (S3)                         |

#### 1. Summary

- The ambient air quality monitoring results were observed to be within National Ambient Air Quality Standards (NAAQS), 2009 at all the five locations during the month of December 2020.
- Noise readings were within limits at all the monitoring locations during the month of December 2020.
- All the parameters of groundwater were recorded within the acceptable limits at all the locations.
- Surface water results were observed to be comparable with the baseline.

## 2. Ambient Air Quality









#### 3. Ambient Noise







# 4. Marine Survey

# 4 a. Marine Water Analysis



















# 4 b. Sediment Analysis

















## 4 c. Phytoplankton Analysis from Marine Samples



## 4 d. Zooplankton Analysis from Marine Sample



#### 5. Groundwater Analysis



















## 6. Surface Water Analysis