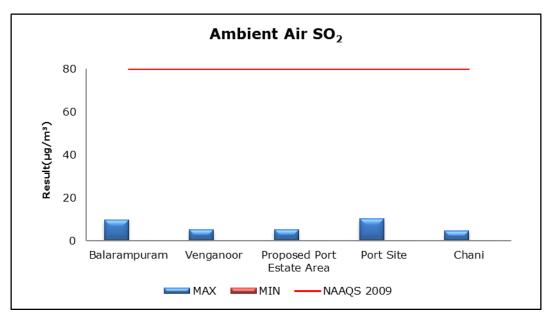

#### 1. Summary

- The ambient air quality monitoring results were observed to be within National Ambient Air Quality Standards (NAAQS), 2009 at all the five locations during the month of December 2020.
- Noise readings were within limits at all the monitoring locations during the month of December 2020.
- All the parameters of groundwater were recorded within the acceptable limits at all the locations.
- Surface water results were observed to be comparable with the baseline.

## 2. Ambient Air Quality