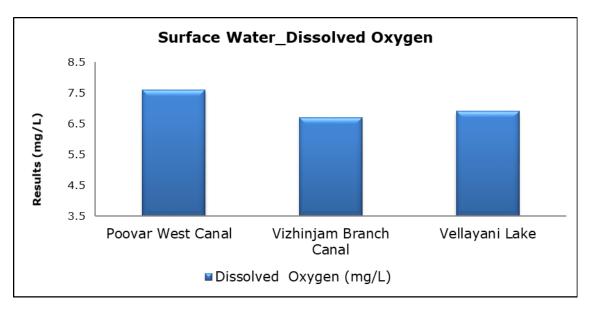

nitoring results were observed to be within National Ambient Air Quality Standards (NAAQS), 2009 at all the five locations during the month of December 2020.
- Noise readings were within limits at all the monitoring locations during the month of December 2020.
- All the parameters of groundwater were recorded within the acceptable limits at all the locations.
- Surface water results were observed to be comparable with the baseline.

## 2. Ambient Air Quality









#### 3. Ambient Noise







# 4. Marine Survey

# 4 a. Marine Water Analysis



















# 4 b. Sediment Analysis

















## 4 c. Phytoplankton Analysis from Marine Samples



## 4 d. Zooplankton Analysis from Marine Sample



#### 5. Groundwater Analysis



















## 6. Surface Water Analysis