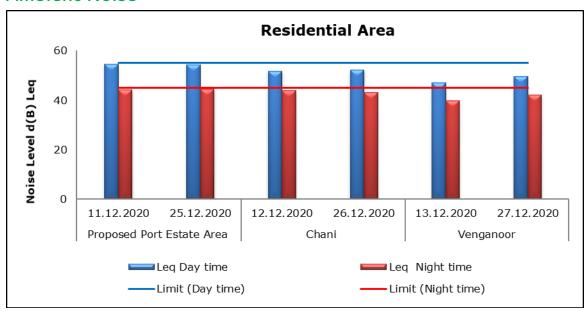

#### 3. Ambient Noise

#### 1. Summary

- The ambient air quality monitoring results were observed to be within National Ambient Air Quality Standards (NAAQS), 2009 at all the five locations during the month of December 2020.
- Noise readings were within limits at all the monitoring locations during the month of December 2020.
- All the parameters of groundwater were recorded within the acceptable limits at all the locations.
- Surface water results were observed to be comparable with the baseline.