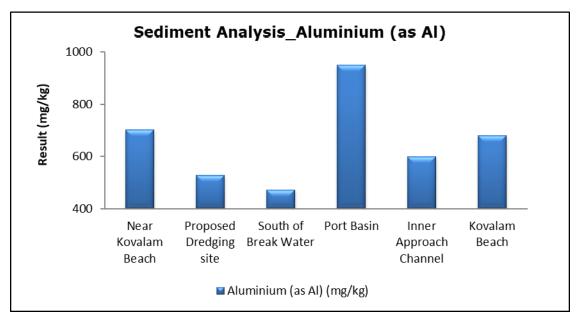

| Vizhinjam Branch Canal (S2)                 |
|         |                                   | Vellayani Lake (S3)                         |

#### 1. Summary

- The ambient air quality monitoring results were observed to be within National Ambient Air Quality Standards (NAAQS), 2009 at all the five locations during the month of December 2020.
- Noise readings were within limits at all the monitoring locations during the month of December 2020.
- All the parameters of groundwater were recorded within the acceptable limits at all the locations.
- Surface water results were observed to be comparable with the baseline.

## 2. Ambient Air Quality









#### 3. Ambient Noise







# 4. Marine Survey

# 4 a. Marine Water Analysis



















# 4 b. Sediment Analysis

















## 4 c. Phytoplankton Analysis from Marine Samples



## 4 d. Zooplankton Analysis from Marine Sample



#### 5. Groundwater Analysis



















## 6. Surface Water Analysis