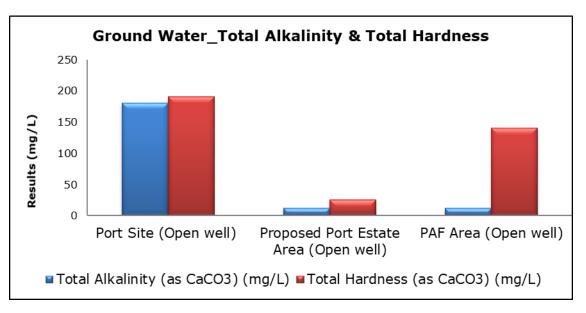

#### 5. Groundwater Analysis

#### 1. Summary

- The ambient air quality monitoring results were observed to be within National Ambient Air Quality Standards (NAAQS), 2009 at all the five locations during the month of December 2020.
- Noise readings were within limits at all the monitoring locations during the month of December 2020.
- All the parameters of groundwater were recorded within the acceptable limits at all the locations.
- Surface water results were observed to be comparable with the baseline.