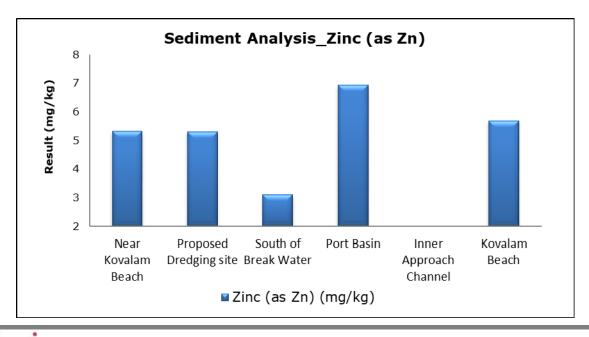

| Vizhinjam Branch Canal (S2)                 |
|         |                                   | Vellayani Lake (S3)                         |

#### 1. Summary

- The ambient air quality monitoring results were observed to be within National Ambient Air Quality Standards (NAAQS), 2009 at all the five locations during the month of December 2020.
- Noise readings were within limits at all the monitoring locations during the month of December 2020.
- All the parameters of groundwater were recorded within the acceptable limits at all the locations.
- Surface water results were observed to be comparable with the baseline.

## 2. Ambient Air Quality









#### 3. Ambient Noise







# 4. Marine Survey

# 4 a. Marine Water Analysis



















# 4 b. Sediment Analysis

















## 4 c. Phytoplankton Analysis from Marine Samples



## 4 d. Zooplankton Analysis from Marine Sample



#### 5. Groundwater Analysis



















## 6. Surface Water Analysis