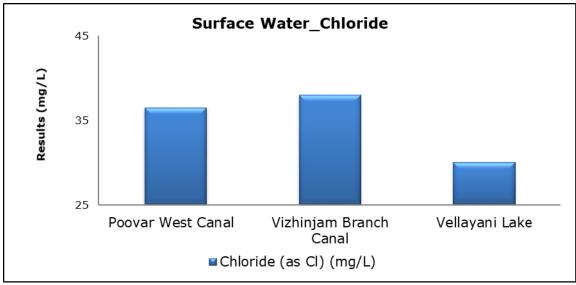

toring results were observed to be within National Ambient Air Quality Standards (NAAQS), 2009 at all the five locations during the month of December 2020.
- Noise readings were within limits at all the monitoring locations during the month of December 2020.
- All the parameters of groundwater were recorded within the acceptable limits at all the locations.
- Surface water results were observed to be comparable with the baseline.

## 2. Ambient Air Quality









#### 3. Ambient Noise







# 4. Marine Survey

# 4 a. Marine Water Analysis



















# 4 b. Sediment Analysis

















## 4 c. Phytoplankton Analysis from Marine Samples



## 4 d. Zooplankton Analysis from Marine Sample



#### 5. Groundwater Analysis



















## 6. Surface Water Analysis