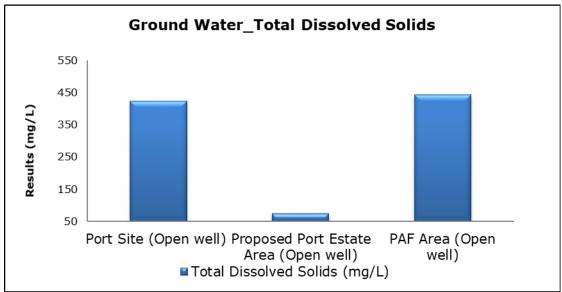

#### 5. Groundwater Analysis

#### 1. Summary

- The ambient air quality monitoring results were observed to be within National Ambient Air Quality Standards (NAAQS), 2009 at all the five locations during the month of December 2020.
- Noise readings were within limits at all the monitoring locations during the month of December 2020.
- All the parameters of groundwater were recorded within the acceptable limits at all the locations.
- Surface water results were observed to be comparable with the baseline.