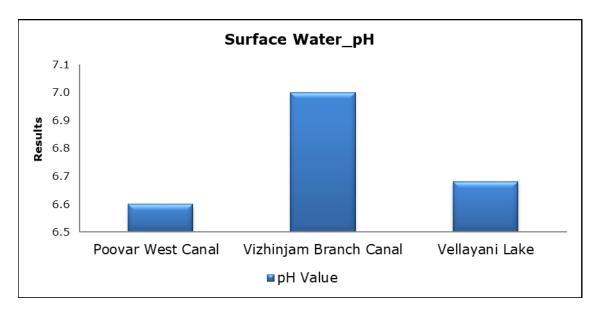

ity monitoring results were observed to be within National Ambient Air Quality Standards (NAAQS), 2009 at all the five locations during the month of December 2020.
- Noise readings were within limits at all the monitoring locations during the month of December 2020.
- All the parameters of groundwater were recorded within the acceptable limits at all the locations.
- Surface water results were observed to be comparable with the baseline.

## 2. Ambient Air Quality









#### 3. Ambient Noise







# 4. Marine Survey

# 4 a. Marine Water Analysis



















# 4 b. Sediment Analysis

















## 4 c. Phytoplankton Analysis from Marine Samples



## 4 d. Zooplankton Analysis from Marine Sample



#### 5. Groundwater Analysis



















## 6. Surface Water Analysis