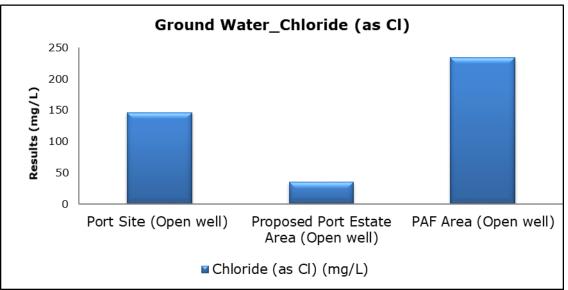

#### 5. Groundwater Analysis

#### 1. Summary

- The ambient air quality monitoring results were observed to be within National Ambient Air Quality Standards (NAAQS), 2009 at all the five locations during the month of December 2020.
- Noise readings were within limits at all the monitoring locations during the month of December 2020.
- All the parameters of groundwater were recorded within the acceptable limits at all the locations.
- Surface water results were observed to be comparable with the baseline.