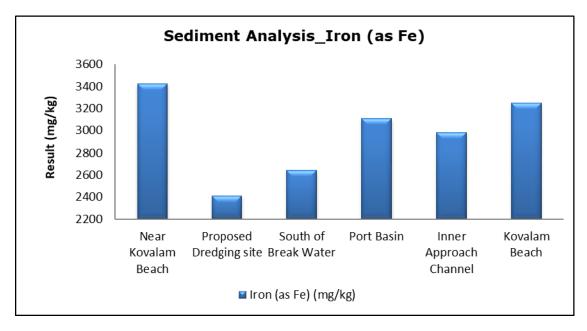

| Vizhinjam Branch Canal (S2)                 |
|         |                                   | Vellayani Lake (S3)                         |

#### 1. Summary

- The ambient air quality monitoring results were observed to be within National Ambient Air Quality Standards (NAAQS), 2009 at all the five locations during the month of December 2020.
- Noise readings were within limits at all the monitoring locations during the month of December 2020.
- All the parameters of groundwater were recorded within the acceptable limits at all the locations.
- Surface water results were observed to be comparable with the baseline.

## 2. Ambient Air Quality









#### 3. Ambient Noise







# 4. Marine Survey

# 4 a. Marine Water Analysis



















# 4 b. Sediment Analysis

















## 4 c. Phytoplankton Analysis from Marine Samples



## 4 d. Zooplankton Analysis from Marine Sample



#### 5. Groundwater Analysis



















## 6. Surface Water Analysis