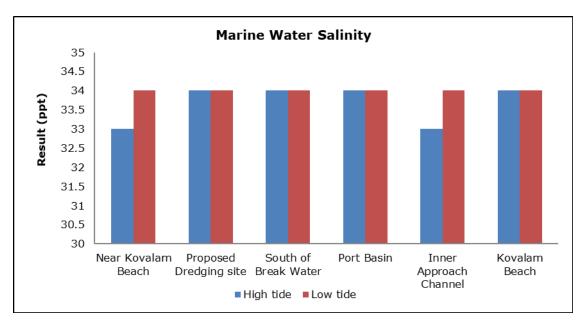

|         |                                   | Vizhinjam Branch Canal (S2)                 |
|         |                                   | Vellayani Lake (S3)                         |

#### 1. Summary

- The ambient air quality monitoring results were observed to be within National Ambient Air Quality Standards (NAAQS), 2009 at all the five locations during the month of December 2020.
- Noise readings were within limits at all the monitoring locations during the month of December 2020.
- All the parameters of groundwater were recorded within the acceptable limits at all the locations.
- Surface water results were observed to be comparable with the baseline.

## 2. Ambient Air Quality









#### 3. Ambient Noise







# 4. Marine Survey

# 4 a. Marine Water Analysis



















# 4 b. Sediment Analysis

















## 4 c. Phytoplankton Analysis from Marine Samples



## 4 d. Zooplankton Analysis from Marine Sample



#### 5. Groundwater Analysis



















## 6. Surface Water Analysis