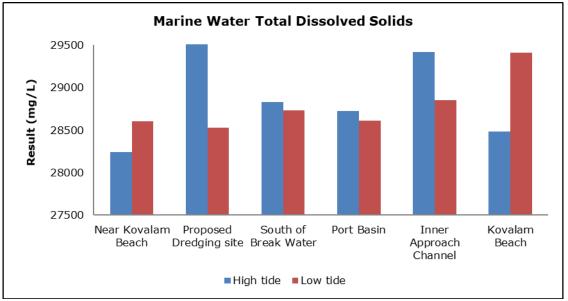

|
|         |                                   | Vizhinjam Branch Canal (S2)                 |
|         |                                   | Vellayani Lake (S3)                         |

#### 1. Summary

- The ambient air quality monitoring results were observed to be within National Ambient Air Quality Standards (NAAQS), 2009 at all the five locations during the month of December 2020.
- Noise readings were within limits at all the monitoring locations during the month of December 2020.
- All the parameters of groundwater were recorded within the acceptable limits at all the locations.
- Surface water results were observed to be comparable with the baseline.

## 2. Ambient Air Quality









#### 3. Ambient Noise







# 4. Marine Survey

# 4 a. Marine Water Analysis



















# 4 b. Sediment Analysis

















## 4 c. Phytoplankton Analysis from Marine Samples



## 4 d. Zooplankton Analysis from Marine Sample



#### 5. Groundwater Analysis



















## 6. Surface Water Analysis