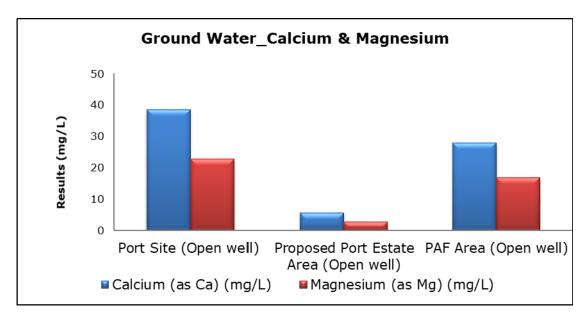

#### 5. Groundwater Analysis

#### 1. Summary

- The ambient air quality monitoring results were observed to be within National Ambient Air Quality Standards (NAAQS), 2009 at all the five locations during the month of December 2020.
- Noise readings were within limits at all the monitoring locations during the month of December 2020.
- All the parameters of groundwater were recorded within the acceptable limits at all the locations.
- Surface water results were observed to be comparable with the baseline.