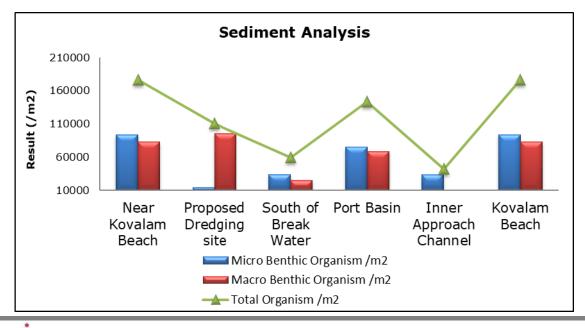

| Vizhinjam Branch Canal (S2)                 |
|         |                                   | Vellayani Lake (S3)                         |

#### 1. Summary

- The ambient air quality monitoring results were observed to be within National Ambient Air Quality Standards (NAAQS), 2009 at all the five locations during the month of December 2020.
- Noise readings were within limits at all the monitoring locations during the month of December 2020.
- All the parameters of groundwater were recorded within the acceptable limits at all the locations.
- Surface water results were observed to be comparable with the baseline.

## 2. Ambient Air Quality









#### 3. Ambient Noise







# 4. Marine Survey

# 4 a. Marine Water Analysis



















# 4 b. Sediment Analysis

















## 4 c. Phytoplankton Analysis from Marine Samples



## 4 d. Zooplankton Analysis from Marine Sample



#### 5. Groundwater Analysis



















## 6. Surface Water Analysis