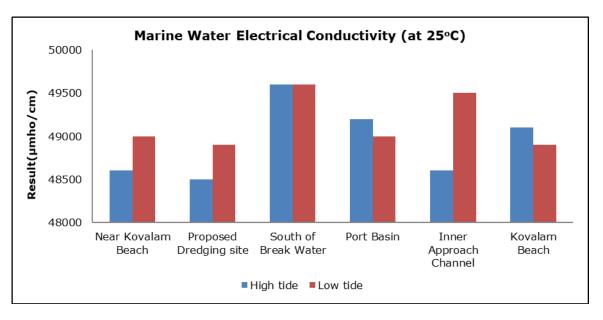

|
|         |                                   | Vizhinjam Branch Canal (S2)                 |
|         |                                   | Vellayani Lake (S3)                         |

#### 1. Summary

- The ambient air quality monitoring results were observed to be within National Ambient Air Quality Standards (NAAQS), 2009 at all the five locations during the month of December 2020.
- Noise readings were within limits at all the monitoring locations during the month of December 2020.
- All the parameters of groundwater were recorded within the acceptable limits at all the locations.
- Surface water results were observed to be comparable with the baseline.

## 2. Ambient Air Quality









#### 3. Ambient Noise







# 4. Marine Survey

# 4 a. Marine Water Analysis



















# 4 b. Sediment Analysis

















## 4 c. Phytoplankton Analysis from Marine Samples



## 4 d. Zooplankton Analysis from Marine Sample



#### 5. Groundwater Analysis



















## 6. Surface Water Analysis