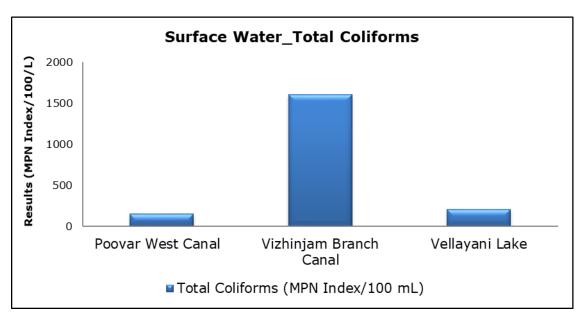

ults were observed to be within National Ambient Air Quality Standards (NAAQS), 2009 at all the five locations during the month of December 2020.
- Noise readings were within limits at all the monitoring locations during the month of December 2020.
- All the parameters of groundwater were recorded within the acceptable limits at all the locations.
- Surface water results were observed to be comparable with the baseline.

## 2. Ambient Air Quality









#### 3. Ambient Noise







# 4. Marine Survey

# 4 a. Marine Water Analysis



















# 4 b. Sediment Analysis

















## 4 c. Phytoplankton Analysis from Marine Samples



## 4 d. Zooplankton Analysis from Marine Sample



#### 5. Groundwater Analysis



















## 6. Surface Water Analysis