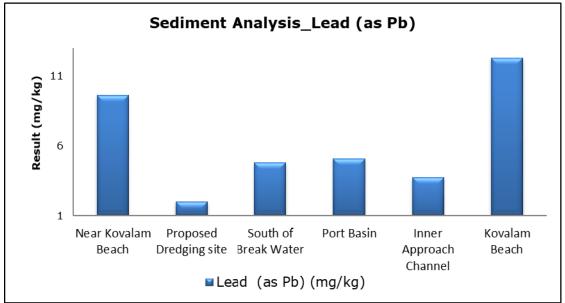

| Vizhinjam Branch Canal (S2)                 |
|         |                                   | Vellayani Lake (S3)                         |

#### 1. Summary

- The ambient air quality monitoring results were observed to be within National Ambient Air Quality Standards (NAAQS), 2009 at all the five locations during the month of December 2020.
- Noise readings were within limits at all the monitoring locations during the month of December 2020.
- All the parameters of groundwater were recorded within the acceptable limits at all the locations.
- Surface water results were observed to be comparable with the baseline.

## 2. Ambient Air Quality









#### 3. Ambient Noise







# 4. Marine Survey

# 4 a. Marine Water Analysis



















# 4 b. Sediment Analysis

















## 4 c. Phytoplankton Analysis from Marine Samples



## 4 d. Zooplankton Analysis from Marine Sample



#### 5. Groundwater Analysis



















## 6. Surface Water Analysis