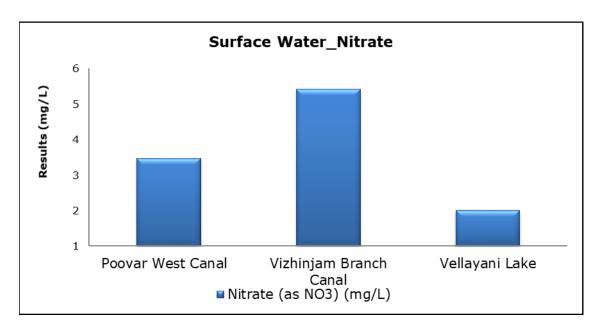

ng results were observed to be within National Ambient Air Quality Standards (NAAQS), 2009 at all the five locations during the month of December 2020.
- Noise readings were within limits at all the monitoring locations during the month of December 2020.
- All the parameters of groundwater were recorded within the acceptable limits at all the locations.
- Surface water results were observed to be comparable with the baseline.

## 2. Ambient Air Quality









#### 3. Ambient Noise







# 4. Marine Survey

# 4 a. Marine Water Analysis



















# 4 b. Sediment Analysis

















## 4 c. Phytoplankton Analysis from Marine Samples



## 4 d. Zooplankton Analysis from Marine Sample



#### 5. Groundwater Analysis



















## 6. Surface Water Analysis