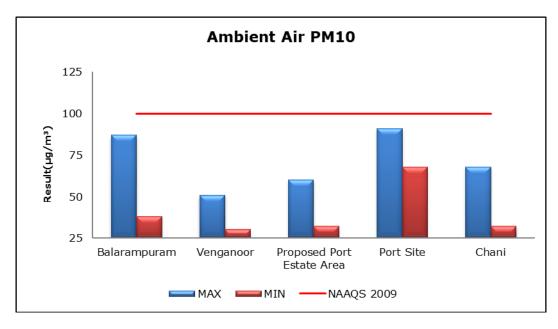

#### 1. Summary

- The ambient air quality monitoring results were observed to be within National Ambient Air Quality Standards (NAAQS), 2009 at all the five locations during the month of December 2020.
- Noise readings were within limits at all the monitoring locations during the month of December 2020.
- All the parameters of groundwater were recorded within the acceptable limits at all the locations.
- Surface water results were observed to be comparable with the baseline.

## 2. Ambient Air Quality