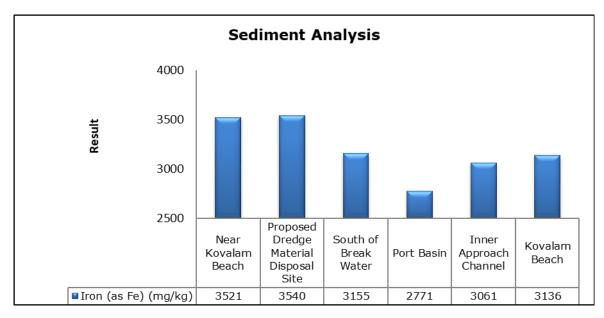

)                |
|         |                                   | Vellayani Lake (SW 3)                        |

#### 1. Summary

- The ambient air quality monitoring results were observed to be within National Ambient Air Quality Standards (NAAQS), 2009 at all the five locations during the month of November 2019.
- Noise readings were within limits at all the monitoring locations during the month of November 2019.
- All the parameters of groundwater were recorded within the acceptable limits at all the locations.
- Surface water sample and marine water results were observed to be comparable with the baseline.

### 2. Ambient Air Quality









#### 3. Ambient Noise







#### 4. Marine Survey

### 4 a. Marine Water Analysis

























#### 4 b. Sediment Analysis

















#### 4 c. Phytoplankton Analysis from Marine Samples



#### 4 d. Zooplankton Analysis from Marine Sample



### 5. Groundwater Analysis

















## 6. Surface Water Analysis