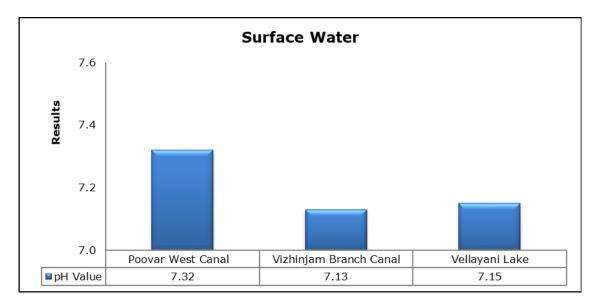

be within National Ambient Air Quality Standards (NAAQS), 2009 at all the five locations during the month of November 2019.
- Noise readings were within limits at all the monitoring locations during the month of November 2019.
- All the parameters of groundwater were recorded within the acceptable limits at all the locations.
- Surface water sample and marine water results were observed to be comparable with the baseline.

### 2. Ambient Air Quality









#### 3. Ambient Noise







#### 4. Marine Survey

### 4 a. Marine Water Analysis

























#### 4 b. Sediment Analysis

















#### 4 c. Phytoplankton Analysis from Marine Samples



#### 4 d. Zooplankton Analysis from Marine Sample



### 5. Groundwater Analysis

















## 6. Surface Water Analysis