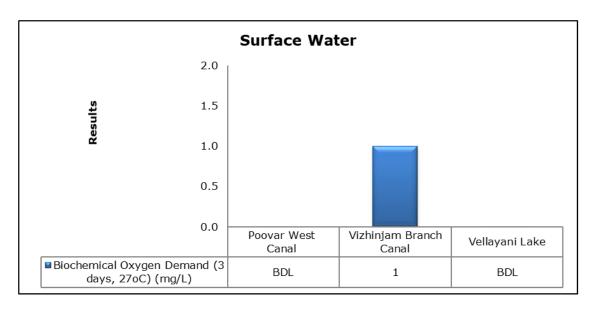

tional Ambient Air Quality Standards (NAAQS), 2009 at all the five locations during the month of November 2019.
- Noise readings were within limits at all the monitoring locations during the month of November 2019.
- All the parameters of groundwater were recorded within the acceptable limits at all the locations.
- Surface water sample and marine water results were observed to be comparable with the baseline.

### 2. Ambient Air Quality









#### 3. Ambient Noise







#### 4. Marine Survey

### 4 a. Marine Water Analysis

























#### 4 b. Sediment Analysis

















#### 4 c. Phytoplankton Analysis from Marine Samples



#### 4 d. Zooplankton Analysis from Marine Sample



### 5. Groundwater Analysis

















## 6. Surface Water Analysis