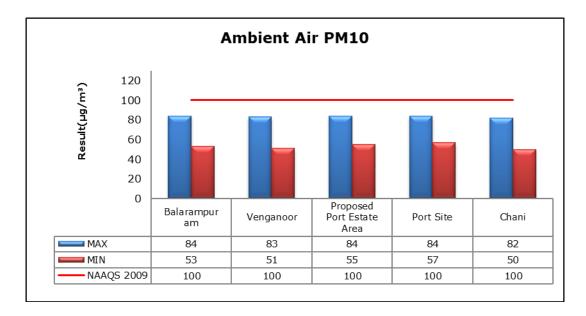

#### 1. Summary

- The ambient air quality monitoring results were observed to be within National Ambient Air Quality Standards (NAAQS), 2009 at all the five locations during the month of November 2019.
- Noise readings were within limits at all the monitoring locations during the month of November 2019.
- All the parameters of groundwater were recorded within the acceptable limits at all the locations.
- Surface water sample and marine water results were observed to be comparable with the baseline.

### 2. Ambient Air Quality