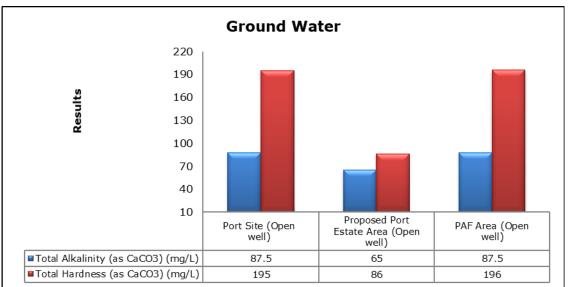

quality monitoring results were observed to be within National Ambient Air Quality Standards (NAAQS), 2009 at all the five locations during the month of November 2019.
- Noise readings were within limits at all the monitoring locations during the month of November 2019.
- All the parameters of groundwater were recorded within the acceptable limits at all the locations.
- Surface water sample and marine water results were observed to be comparable with the baseline.

### 2. Ambient Air Quality









#### 3. Ambient Noise







#### 4. Marine Survey

### 4 a. Marine Water Analysis

























#### 4 b. Sediment Analysis

















#### 4 c. Phytoplankton Analysis from Marine Samples



#### 4 d. Zooplankton Analysis from Marine Sample



### 5. Groundwater Analysis

















## 6. Surface Water Analysis