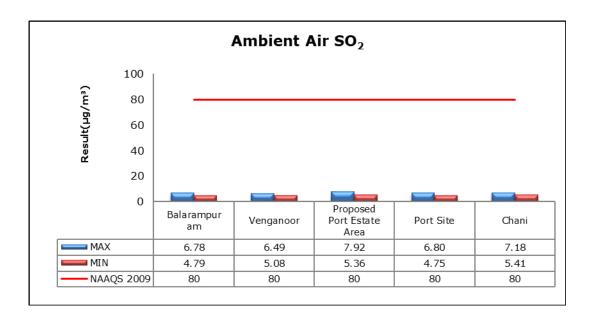

#### 1. Summary

- The ambient air quality monitoring results were observed to be within National Ambient Air Quality Standards (NAAQS), 2009 at all the five locations during the month of November 2019.
- Noise readings were within limits at all the monitoring locations during the month of November 2019.
- All the parameters of groundwater were recorded within the acceptable limits at all the locations.
- Surface water sample and marine water results were observed to be comparable with the baseline.

### 2. Ambient Air Quality