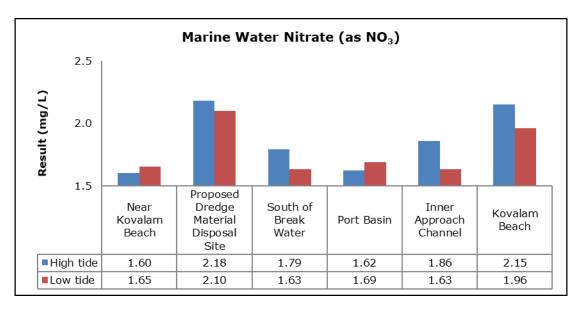

| Vizhinjam Branch Canal (SW 2)                |
|         |                                   | Vellayani Lake (SW 3)                        |

#### 1. Summary

- The ambient air quality monitoring results were observed to be within National Ambient Air Quality Standards (NAAQS), 2009 at all the five locations during the month of November 2019.
- Noise readings were within limits at all the monitoring locations during the month of November 2019.
- All the parameters of groundwater were recorded within the acceptable limits at all the locations.
- Surface water sample and marine water results were observed to be comparable with the baseline.

### 2. Ambient Air Quality









#### 3. Ambient Noise







#### 4. Marine Survey

### 4 a. Marine Water Analysis

























#### 4 b. Sediment Analysis

















#### 4 c. Phytoplankton Analysis from Marine Samples



#### 4 d. Zooplankton Analysis from Marine Sample



### 5. Groundwater Analysis

















## 6. Surface Water Analysis