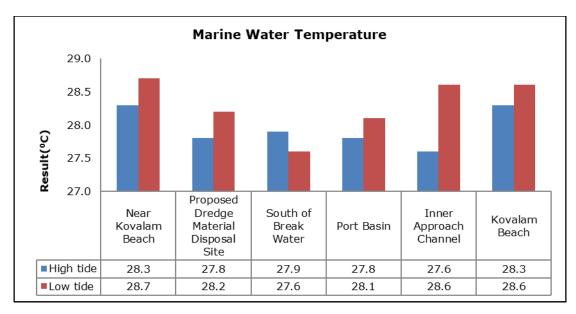

| Vizhinjam Branch Canal (SW 2)                |
|         |                                   | Vellayani Lake (SW 3)                        |

#### 1. Summary

- The ambient air quality monitoring results were observed to be within National Ambient Air Quality Standards (NAAQS), 2009 at all the five locations during the month of November 2019.
- Noise readings were within limits at all the monitoring locations during the month of November 2019.
- All the parameters of groundwater were recorded within the acceptable limits at all the locations.
- Surface water sample and marine water results were observed to be comparable with the baseline.

### 2. Ambient Air Quality









#### 3. Ambient Noise







#### 4. Marine Survey

### 4 a. Marine Water Analysis

























#### 4 b. Sediment Analysis

















#### 4 c. Phytoplankton Analysis from Marine Samples



#### 4 d. Zooplankton Analysis from Marine Sample



### 5. Groundwater Analysis

















## 6. Surface Water Analysis