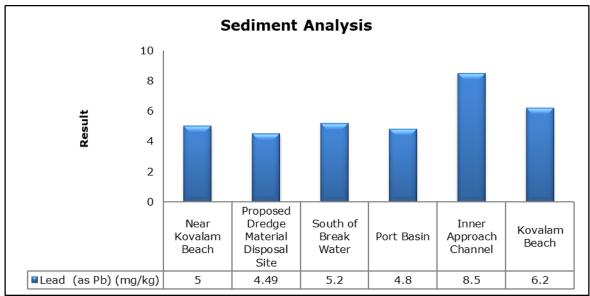

|
|         |                                   | Vellayani Lake (SW 3)                        |

#### 1. Summary

- The ambient air quality monitoring results were observed to be within National Ambient Air Quality Standards (NAAQS), 2009 at all the five locations during the month of November 2019.
- Noise readings were within limits at all the monitoring locations during the month of November 2019.
- All the parameters of groundwater were recorded within the acceptable limits at all the locations.
- Surface water sample and marine water results were observed to be comparable with the baseline.

### 2. Ambient Air Quality









#### 3. Ambient Noise







#### 4. Marine Survey

### 4 a. Marine Water Analysis

























#### 4 b. Sediment Analysis

















#### 4 c. Phytoplankton Analysis from Marine Samples



#### 4 d. Zooplankton Analysis from Marine Sample



### 5. Groundwater Analysis

















## 6. Surface Water Analysis