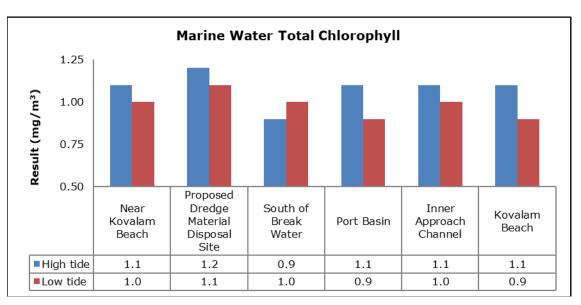

| Vizhinjam Branch Canal (SW 2)                |
|         |                                   | Vellayani Lake (SW 3)                        |

#### 1. Summary

- The ambient air quality monitoring results were observed to be within National Ambient Air Quality Standards (NAAQS), 2009 at all the five locations during the month of November 2019.
- Noise readings were within limits at all the monitoring locations during the month of November 2019.
- All the parameters of groundwater were recorded within the acceptable limits at all the locations.
- Surface water sample and marine water results were observed to be comparable with the baseline.

### 2. Ambient Air Quality









#### 3. Ambient Noise







#### 4. Marine Survey

### 4 a. Marine Water Analysis

























#### 4 b. Sediment Analysis

















#### 4 c. Phytoplankton Analysis from Marine Samples



#### 4 d. Zooplankton Analysis from Marine Sample



### 5. Groundwater Analysis

















## 6. Surface Water Analysis