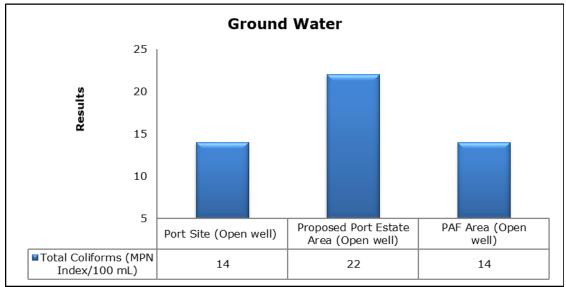

toring results were observed to be within National Ambient Air Quality Standards (NAAQS), 2009 at all the five locations during the month of November 2019.
- Noise readings were within limits at all the monitoring locations during the month of November 2019.
- All the parameters of groundwater were recorded within the acceptable limits at all the locations.
- Surface water sample and marine water results were observed to be comparable with the baseline.

### 2. Ambient Air Quality









#### 3. Ambient Noise







#### 4. Marine Survey

### 4 a. Marine Water Analysis

























#### 4 b. Sediment Analysis

















#### 4 c. Phytoplankton Analysis from Marine Samples



#### 4 d. Zooplankton Analysis from Marine Sample



### 5. Groundwater Analysis

















## 6. Surface Water Analysis