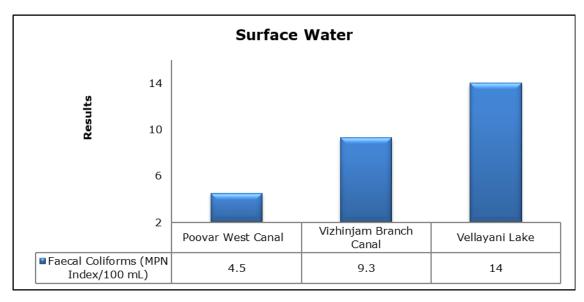

al Ambient Air Quality Standards (NAAQS), 2009 at all the five locations during the month of November 2019.
- Noise readings were within limits at all the monitoring locations during the month of November 2019.
- All the parameters of groundwater were recorded within the acceptable limits at all the locations.
- Surface water sample and marine water results were observed to be comparable with the baseline.

### 2. Ambient Air Quality









#### 3. Ambient Noise







#### 4. Marine Survey

### 4 a. Marine Water Analysis

























#### 4 b. Sediment Analysis

















#### 4 c. Phytoplankton Analysis from Marine Samples



#### 4 d. Zooplankton Analysis from Marine Sample



### 5. Groundwater Analysis

















## 6. Surface Water Analysis