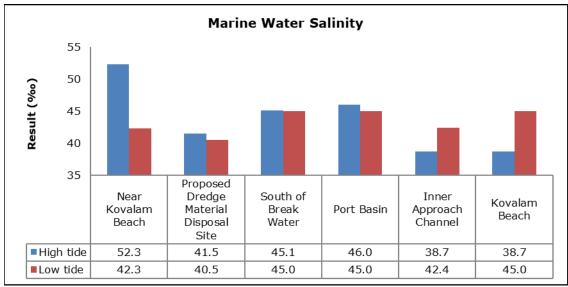

| Vizhinjam Branch Canal (SW 2)                |
|         |                                   | Vellayani Lake (SW 3)                        |

#### 1. Summary

- The ambient air quality monitoring results were observed to be within National Ambient Air Quality Standards (NAAQS), 2009 at all the five locations during the month of November 2019.
- Noise readings were within limits at all the monitoring locations during the month of November 2019.
- All the parameters of groundwater were recorded within the acceptable limits at all the locations.
- Surface water sample and marine water results were observed to be comparable with the baseline.

### 2. Ambient Air Quality









#### 3. Ambient Noise







#### 4. Marine Survey

### 4 a. Marine Water Analysis

























#### 4 b. Sediment Analysis

















#### 4 c. Phytoplankton Analysis from Marine Samples



#### 4 d. Zooplankton Analysis from Marine Sample



### 5. Groundwater Analysis

















## 6. Surface Water Analysis