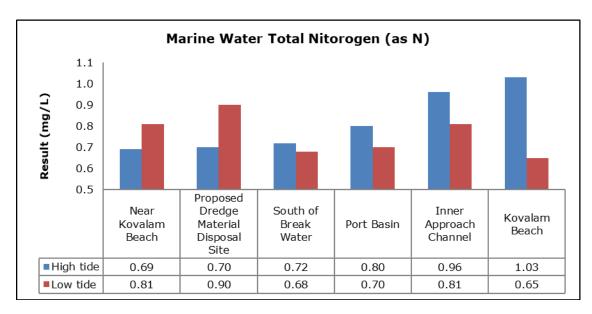

| Vizhinjam Branch Canal (SW 2)                |
|         |                                   | Vellayani Lake (SW 3)                        |

#### 1. Summary

- The ambient air quality monitoring results were observed to be within National Ambient Air Quality Standards (NAAQS), 2009 at all the five locations during the month of November 2019.
- Noise readings were within limits at all the monitoring locations during the month of November 2019.
- All the parameters of groundwater were recorded within the acceptable limits at all the locations.
- Surface water sample and marine water results were observed to be comparable with the baseline.

### 2. Ambient Air Quality









#### 3. Ambient Noise







#### 4. Marine Survey

### 4 a. Marine Water Analysis

























#### 4 b. Sediment Analysis

















#### 4 c. Phytoplankton Analysis from Marine Samples



#### 4 d. Zooplankton Analysis from Marine Sample



### 5. Groundwater Analysis

















## 6. Surface Water Analysis