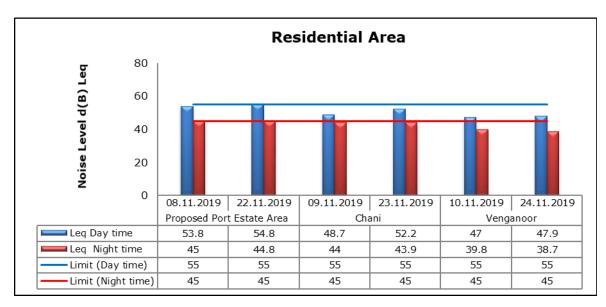

#### 1. Summary

- The ambient air quality monitoring results were observed to be within National Ambient Air Quality Standards (NAAQS), 2009 at all the five locations during the month of November 2019.
- Noise readings were within limits at all the monitoring locations during the month of November 2019.
- All the parameters of groundwater were recorded within the acceptable limits at all the locations.
- Surface water sample and marine water results were observed to be comparable with the baseline.

#### 3. Ambient Noise