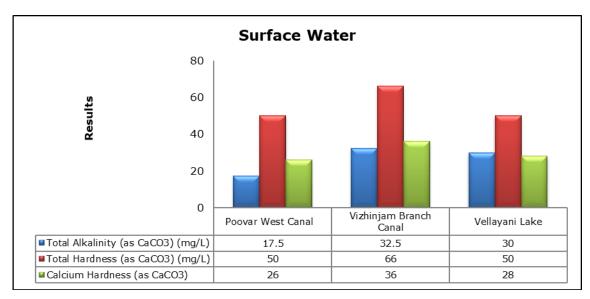

ithin National Ambient Air Quality Standards (NAAQS), 2009 at all the five locations during the month of November 2019.
- Noise readings were within limits at all the monitoring locations during the month of November 2019.
- All the parameters of groundwater were recorded within the acceptable limits at all the locations.
- Surface water sample and marine water results were observed to be comparable with the baseline.

### 2. Ambient Air Quality









#### 3. Ambient Noise







#### 4. Marine Survey

### 4 a. Marine Water Analysis

























#### 4 b. Sediment Analysis

















#### 4 c. Phytoplankton Analysis from Marine Samples



#### 4 d. Zooplankton Analysis from Marine Sample



### 5. Groundwater Analysis

















## 6. Surface Water Analysis