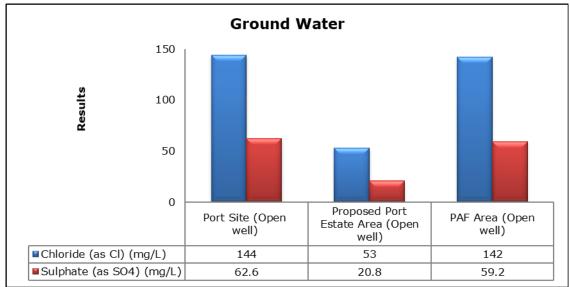

### 5. Groundwater Analysis

#### 1. Summary

- The ambient air quality monitoring results were observed to be within National Ambient Air Quality Standards (NAAQS), 2009 at all the five locations during the month of November 2019.
- Noise readings were within limits at all the monitoring locations during the month of November 2019.
- All the parameters of groundwater were recorded within the acceptable limits at all the locations.
- Surface water sample and marine water results were observed to be comparable with the baseline.