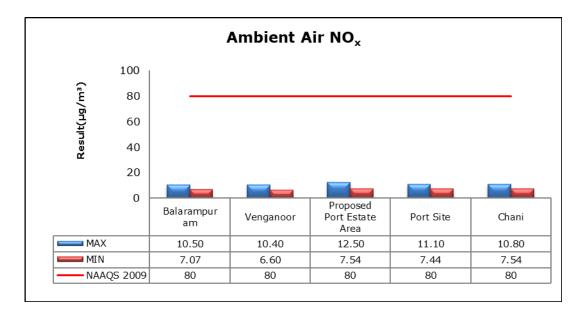

#### 1. Summary

- The ambient air quality monitoring results were observed to be within National Ambient Air Quality Standards (NAAQS), 2009 at all the five locations during the month of November 2019.
- Noise readings were within limits at all the monitoring locations during the month of November 2019.
- All the parameters of groundwater were recorded within the acceptable limits at all the locations.
- Surface water sample and marine water results were observed to be comparable with the baseline.

### 2. Ambient Air Quality