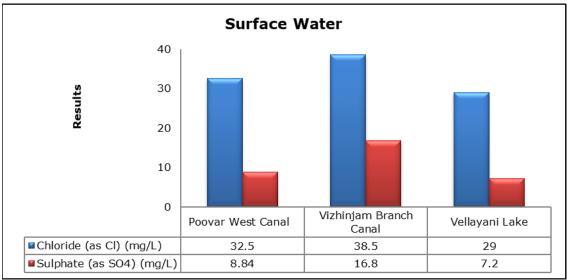

n National Ambient Air Quality Standards (NAAQS), 2009 at all the five locations during the month of November 2019.
- Noise readings were within limits at all the monitoring locations during the month of November 2019.
- All the parameters of groundwater were recorded within the acceptable limits at all the locations.
- Surface water sample and marine water results were observed to be comparable with the baseline.

### 2. Ambient Air Quality









#### 3. Ambient Noise







#### 4. Marine Survey

### 4 a. Marine Water Analysis

























#### 4 b. Sediment Analysis

















#### 4 c. Phytoplankton Analysis from Marine Samples



#### 4 d. Zooplankton Analysis from Marine Sample



### 5. Groundwater Analysis

















## 6. Surface Water Analysis