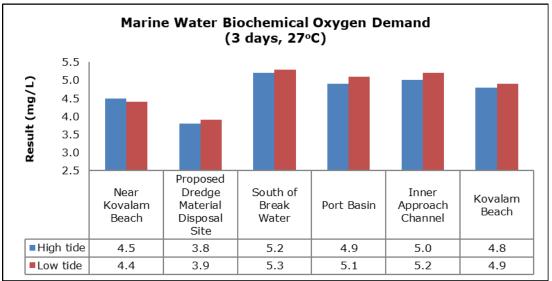

| Vizhinjam Branch Canal (SW 2)                |
|         |                                   | Vellayani Lake (SW 3)                        |

#### 1. Summary

- The ambient air quality monitoring results were observed to be within National Ambient Air Quality Standards (NAAQS), 2009 at all the five locations during the month of November 2019.
- Noise readings were within limits at all the monitoring locations during the month of November 2019.
- All the parameters of groundwater were recorded within the acceptable limits at all the locations.
- Surface water sample and marine water results were observed to be comparable with the baseline.

### 2. Ambient Air Quality









#### 3. Ambient Noise







#### 4. Marine Survey

### 4 a. Marine Water Analysis

























#### 4 b. Sediment Analysis

















#### 4 c. Phytoplankton Analysis from Marine Samples



#### 4 d. Zooplankton Analysis from Marine Sample



### 5. Groundwater Analysis

















## 6. Surface Water Analysis