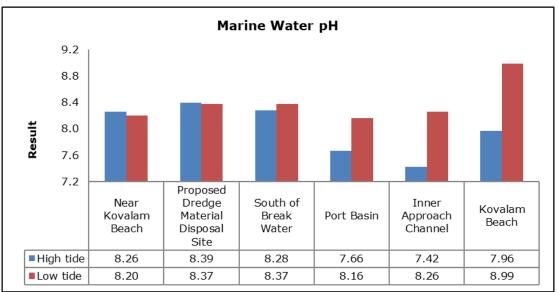

| Vizhinjam Branch Canal (SW 2)                |
|         |                                   | Vellayani Lake (SW 3)                        |

#### 1. Summary

- The ambient air quality monitoring results were observed to be within National Ambient Air Quality Standards (NAAQS), 2009 at all the five locations during the month of November 2019.
- Noise readings were within limits at all the monitoring locations during the month of November 2019.
- All the parameters of groundwater were recorded within the acceptable limits at all the locations.
- Surface water sample and marine water results were observed to be comparable with the baseline.

### 2. Ambient Air Quality









#### 3. Ambient Noise







#### 4. Marine Survey

### 4 a. Marine Water Analysis

























#### 4 b. Sediment Analysis

















#### 4 c. Phytoplankton Analysis from Marine Samples



#### 4 d. Zooplankton Analysis from Marine Sample



### 5. Groundwater Analysis

















## 6. Surface Water Analysis