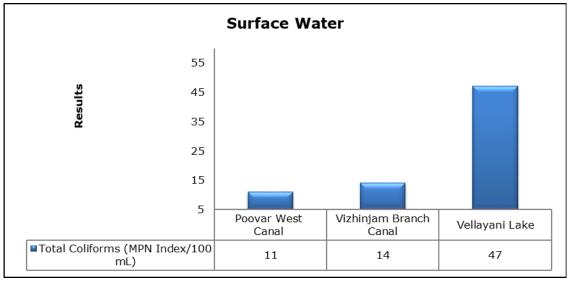

onal Ambient Air Quality Standards (NAAQS), 2009 at all the five locations during the month of November 2019.
- Noise readings were within limits at all the monitoring locations during the month of November 2019.
- All the parameters of groundwater were recorded within the acceptable limits at all the locations.
- Surface water sample and marine water results were observed to be comparable with the baseline.

### 2. Ambient Air Quality









#### 3. Ambient Noise







#### 4. Marine Survey

### 4 a. Marine Water Analysis

























#### 4 b. Sediment Analysis

















#### 4 c. Phytoplankton Analysis from Marine Samples



#### 4 d. Zooplankton Analysis from Marine Sample



### 5. Groundwater Analysis

















## 6. Surface Water Analysis