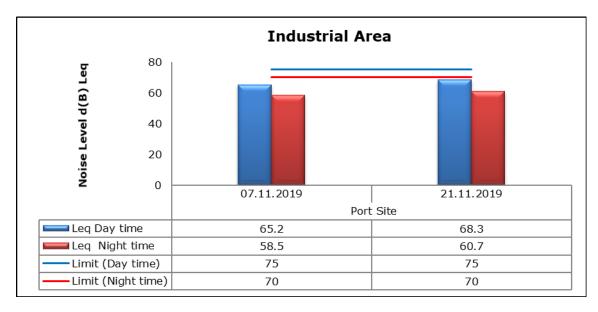

#### 1. Summary

- The ambient air quality monitoring results were observed to be within National Ambient Air Quality Standards (NAAQS), 2009 at all the five locations during the month of November 2019.
- Noise readings were within limits at all the monitoring locations during the month of November 2019.
- All the parameters of groundwater were recorded within the acceptable limits at all the locations.
- Surface water sample and marine water results were observed to be comparable with the baseline.

#### 3. Ambient Noise