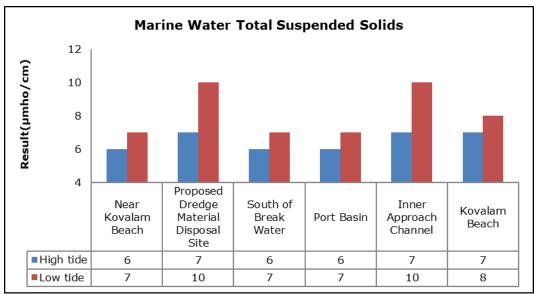

| Vizhinjam Branch Canal (SW 2)                |
|         |                                   | Vellayani Lake (SW 3)                        |

#### 1. Summary

- The ambient air quality monitoring results were observed to be within National Ambient Air Quality Standards (NAAQS), 2009 at all the five locations during the month of November 2019.
- Noise readings were within limits at all the monitoring locations during the month of November 2019.
- All the parameters of groundwater were recorded within the acceptable limits at all the locations.
- Surface water sample and marine water results were observed to be comparable with the baseline.

### 2. Ambient Air Quality









#### 3. Ambient Noise







#### 4. Marine Survey

### 4 a. Marine Water Analysis

























#### 4 b. Sediment Analysis

















#### 4 c. Phytoplankton Analysis from Marine Samples



#### 4 d. Zooplankton Analysis from Marine Sample



### 5. Groundwater Analysis

















## 6. Surface Water Analysis