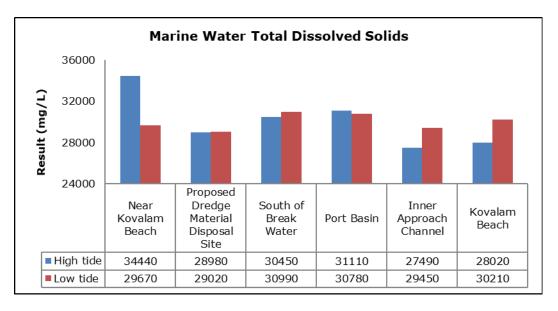

| Vizhinjam Branch Canal (SW 2)                |
|         |                                   | Vellayani Lake (SW 3)                        |

#### 1. Summary

- The ambient air quality monitoring results were observed to be within National Ambient Air Quality Standards (NAAQS), 2009 at all the five locations during the month of November 2019.
- Noise readings were within limits at all the monitoring locations during the month of November 2019.
- All the parameters of groundwater were recorded within the acceptable limits at all the locations.
- Surface water sample and marine water results were observed to be comparable with the baseline.

### 2. Ambient Air Quality









#### 3. Ambient Noise







#### 4. Marine Survey

### 4 a. Marine Water Analysis

























#### 4 b. Sediment Analysis

















#### 4 c. Phytoplankton Analysis from Marine Samples



#### 4 d. Zooplankton Analysis from Marine Sample



### 5. Groundwater Analysis

















## 6. Surface Water Analysis