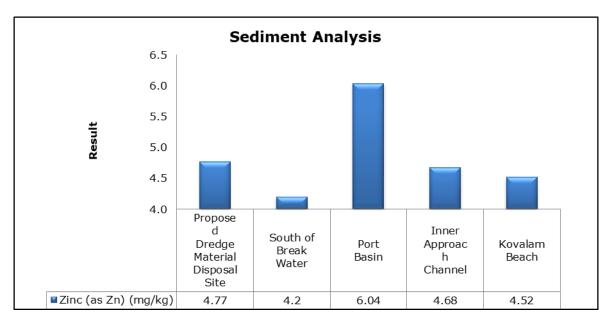

|
|         |                                   | Vellayani Lake (SW 3)                        |

#### 1. Summary

- The ambient air quality monitoring results were observed to be within National Ambient Air Quality Standards (NAAQS), 2009 at all the five locations during the month of November 2019.
- Noise readings were within limits at all the monitoring locations during the month of November 2019.
- All the parameters of groundwater were recorded within the acceptable limits at all the locations.
- Surface water sample and marine water results were observed to be comparable with the baseline.

### 2. Ambient Air Quality









#### 3. Ambient Noise







#### 4. Marine Survey

### 4 a. Marine Water Analysis

























#### 4 b. Sediment Analysis

















#### 4 c. Phytoplankton Analysis from Marine Samples



#### 4 d. Zooplankton Analysis from Marine Sample



### 5. Groundwater Analysis

















## 6. Surface Water Analysis