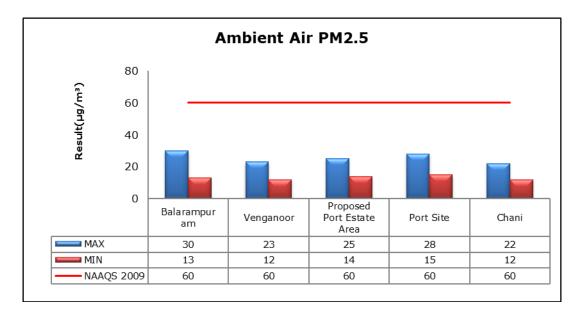

#### 1. Summary

- The ambient air quality monitoring results were observed to be within National Ambient Air Quality Standards (NAAQS), 2009 at all the five locations during the month of November 2019.
- Noise readings were within limits at all the monitoring locations during the month of November 2019.
- All the parameters of groundwater were recorded within the acceptable limits at all the locations.
- Surface water sample and marine water results were observed to be comparable with the baseline.

### 2. Ambient Air Quality