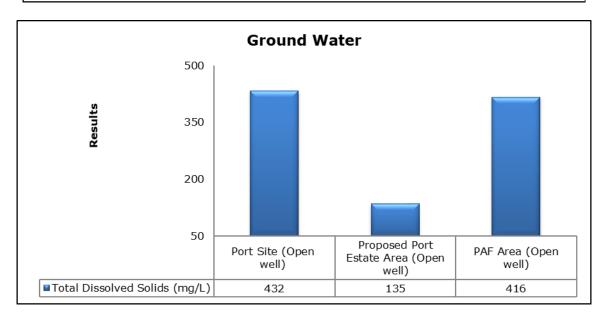

### 5. Groundwater Analysis

#### 1. Summary

- The ambient air quality monitoring results were observed to be within National Ambient Air Quality Standards (NAAQS), 2009 at all the five locations during the month of November 2019.
- Noise readings were within limits at all the monitoring locations during the month of November 2019.
- All the parameters of groundwater were recorded within the acceptable limits at all the locations.
- Surface water sample and marine water results were observed to be comparable with the baseline.