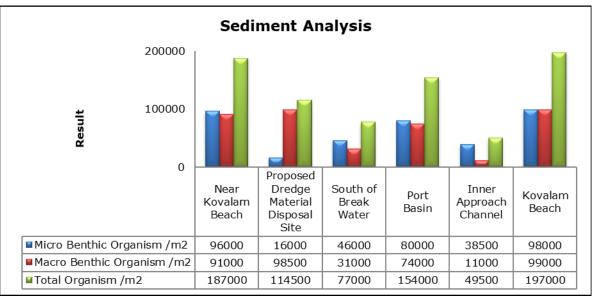

|
|         |                                   | Vellayani Lake (SW 3)                        |

#### 1. Summary

- The ambient air quality monitoring results were observed to be within National Ambient Air Quality Standards (NAAQS), 2009 at all the five locations during the month of November 2019.
- Noise readings were within limits at all the monitoring locations during the month of November 2019.
- All the parameters of groundwater were recorded within the acceptable limits at all the locations.
- Surface water sample and marine water results were observed to be comparable with the baseline.

### 2. Ambient Air Quality









#### 3. Ambient Noise







#### 4. Marine Survey

### 4 a. Marine Water Analysis

























#### 4 b. Sediment Analysis

















#### 4 c. Phytoplankton Analysis from Marine Samples



#### 4 d. Zooplankton Analysis from Marine Sample



### 5. Groundwater Analysis

















## 6. Surface Water Analysis