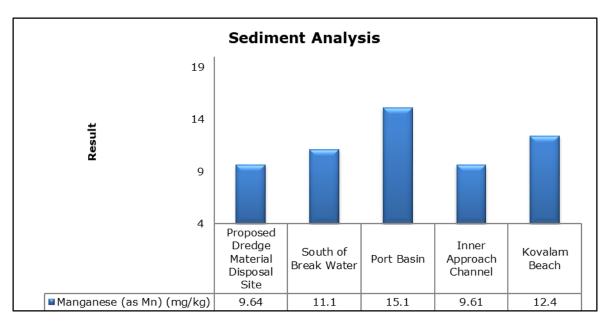

|
|         |                                   | Vellayani Lake (SW 3)                        |

#### 1. Summary

- The ambient air quality monitoring results were observed to be within National Ambient Air Quality Standards (NAAQS), 2009 at all the five locations during the month of November 2019.
- Noise readings were within limits at all the monitoring locations during the month of November 2019.
- All the parameters of groundwater were recorded within the acceptable limits at all the locations.
- Surface water sample and marine water results were observed to be comparable with the baseline.

### 2. Ambient Air Quality









#### 3. Ambient Noise







#### 4. Marine Survey

### 4 a. Marine Water Analysis

























#### 4 b. Sediment Analysis

















#### 4 c. Phytoplankton Analysis from Marine Samples



#### 4 d. Zooplankton Analysis from Marine Sample



### 5. Groundwater Analysis

















## 6. Surface Water Analysis