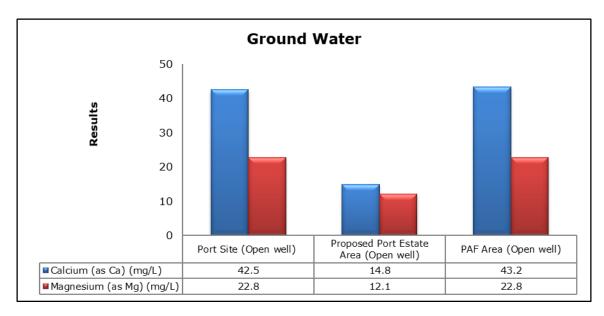

### 5. Groundwater Analysis

#### 1. Summary

- The ambient air quality monitoring results were observed to be within National Ambient Air Quality Standards (NAAQS), 2009 at all the five locations during the month of November 2019.
- Noise readings were within limits at all the monitoring locations during the month of November 2019.
- All the parameters of groundwater were recorded within the acceptable limits at all the locations.
- Surface water sample and marine water results were observed to be comparable with the baseline.