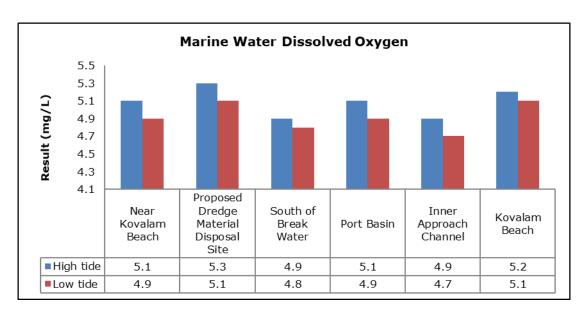

| Vizhinjam Branch Canal (SW 2)                |
|         |                                   | Vellayani Lake (SW 3)                        |

#### 1. Summary

- The ambient air quality monitoring results were observed to be within National Ambient Air Quality Standards (NAAQS), 2009 at all the five locations during the month of November 2019.
- Noise readings were within limits at all the monitoring locations during the month of November 2019.
- All the parameters of groundwater were recorded within the acceptable limits at all the locations.
- Surface water sample and marine water results were observed to be comparable with the baseline.

### 2. Ambient Air Quality









#### 3. Ambient Noise







#### 4. Marine Survey

### 4 a. Marine Water Analysis

























#### 4 b. Sediment Analysis

















#### 4 c. Phytoplankton Analysis from Marine Samples



#### 4 d. Zooplankton Analysis from Marine Sample



### 5. Groundwater Analysis

















## 6. Surface Water Analysis