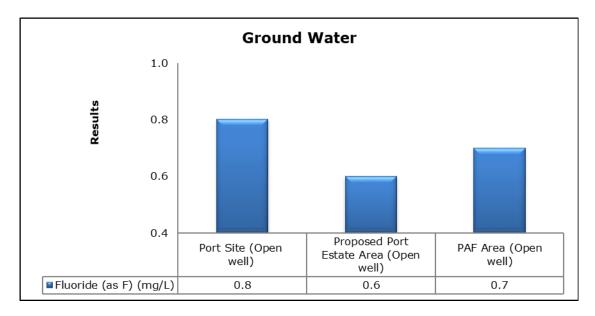

### 5. Groundwater Analysis

#### 1. Summary

- The ambient air quality monitoring results were observed to be within National Ambient Air Quality Standards (NAAQS), 2009 at all the five locations during the month of November 2019.
- Noise readings were within limits at all the monitoring locations during the month of November 2019.
- All the parameters of groundwater were recorded within the acceptable limits at all the locations.
- Surface water sample and marine water results were observed to be comparable with the baseline.