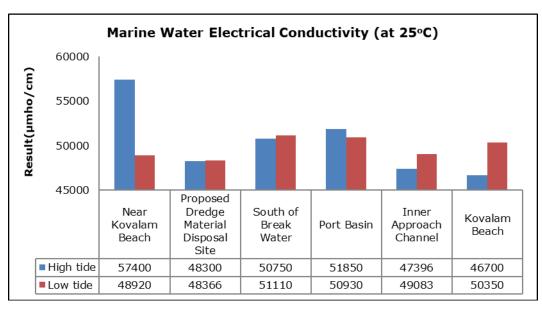

| Vizhinjam Branch Canal (SW 2)                |
|         |                                   | Vellayani Lake (SW 3)                        |

#### 1. Summary

- The ambient air quality monitoring results were observed to be within National Ambient Air Quality Standards (NAAQS), 2009 at all the five locations during the month of November 2019.
- Noise readings were within limits at all the monitoring locations during the month of November 2019.
- All the parameters of groundwater were recorded within the acceptable limits at all the locations.
- Surface water sample and marine water results were observed to be comparable with the baseline.

### 2. Ambient Air Quality









#### 3. Ambient Noise







#### 4. Marine Survey

### 4 a. Marine Water Analysis

























#### 4 b. Sediment Analysis

















#### 4 c. Phytoplankton Analysis from Marine Samples



#### 4 d. Zooplankton Analysis from Marine Sample



### 5. Groundwater Analysis

















## 6. Surface Water Analysis