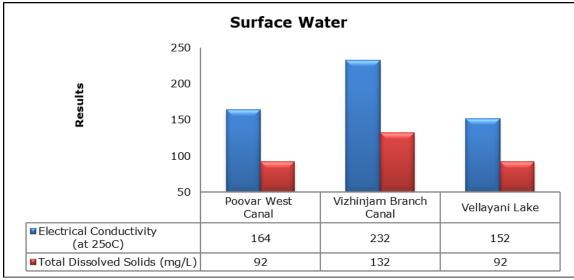

within National Ambient Air Quality Standards (NAAQS), 2009 at all the five locations during the month of November 2019.
- Noise readings were within limits at all the monitoring locations during the month of November 2019.
- All the parameters of groundwater were recorded within the acceptable limits at all the locations.
- Surface water sample and marine water results were observed to be comparable with the baseline.

### 2. Ambient Air Quality









#### 3. Ambient Noise







#### 4. Marine Survey

### 4 a. Marine Water Analysis

























#### 4 b. Sediment Analysis

















#### 4 c. Phytoplankton Analysis from Marine Samples



#### 4 d. Zooplankton Analysis from Marine Sample



### 5. Groundwater Analysis

















## 6. Surface Water Analysis