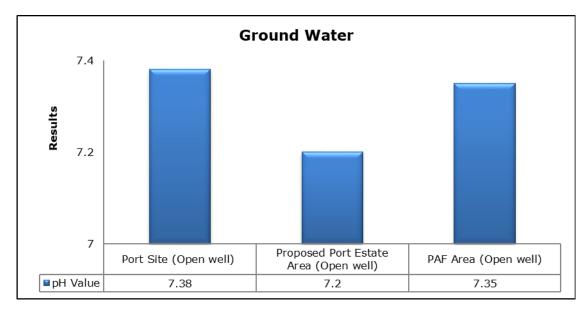

r quality monitoring results were observed to be within National Ambient Air Quality Standards (NAAQS), 2009 at all the five locations during the month of November 2019.
- Noise readings were within limits at all the monitoring locations during the month of November 2019.
- All the parameters of groundwater were recorded within the acceptable limits at all the locations.
- Surface water sample and marine water results were observed to be comparable with the baseline.

### 2. Ambient Air Quality









#### 3. Ambient Noise







#### 4. Marine Survey

### 4 a. Marine Water Analysis

























#### 4 b. Sediment Analysis

















#### 4 c. Phytoplankton Analysis from Marine Samples



#### 4 d. Zooplankton Analysis from Marine Sample



### 5. Groundwater Analysis

















## 6. Surface Water Analysis