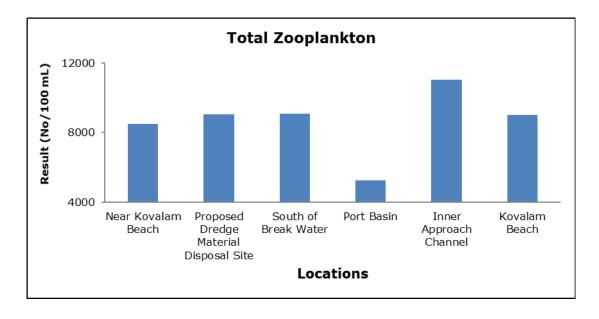

## 1. Summary

- The ambient air quality monitoring results were observed to be within National Ambient Air Quality Standards (NAAQS), 2009 at all the five locations during the month of November 2019.
- Noise readings were within limits at all the monitoring locations during the month of November 2019.
- All the parameters of groundwater were recorded within the acceptable limits at all the locations.
- Surface water sample and marine water results were observed to be comparable with the baseline.

### 2. Ambient Air Quality









#### 3. Ambient Noise







#### 4. Marine Survey

### 4 a. Marine Water Analysis

























#### 4 b. Sediment Analysis

















#### 4 c. Phytoplankton Analysis from Marine Samples



#### 4 d. Zooplankton Analysis from Marine Sample



### 5. Groundwater Analysis

















## 6. Surface Water Analysis