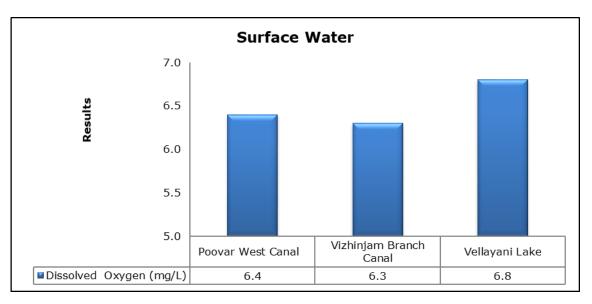

National Ambient Air Quality Standards (NAAQS), 2009 at all the five locations during the month of November 2019.
- Noise readings were within limits at all the monitoring locations during the month of November 2019.
- All the parameters of groundwater were recorded within the acceptable limits at all the locations.
- Surface water sample and marine water results were observed to be comparable with the baseline.

### 2. Ambient Air Quality









#### 3. Ambient Noise







#### 4. Marine Survey

### 4 a. Marine Water Analysis

























#### 4 b. Sediment Analysis

















#### 4 c. Phytoplankton Analysis from Marine Samples



#### 4 d. Zooplankton Analysis from Marine Sample



### 5. Groundwater Analysis

















## 6. Surface Water Analysis