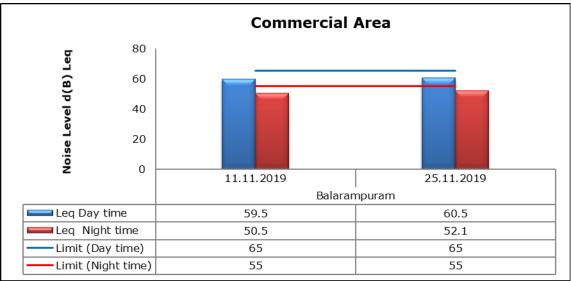

#### 1. Summary

- The ambient air quality monitoring results were observed to be within National Ambient Air Quality Standards (NAAQS), 2009 at all the five locations during the month of November 2019.
- Noise readings were within limits at all the monitoring locations during the month of November 2019.
- All the parameters of groundwater were recorded within the acceptable limits at all the locations.
- Surface water sample and marine water results were observed to be comparable with the baseline.

#### 3. Ambient Noise