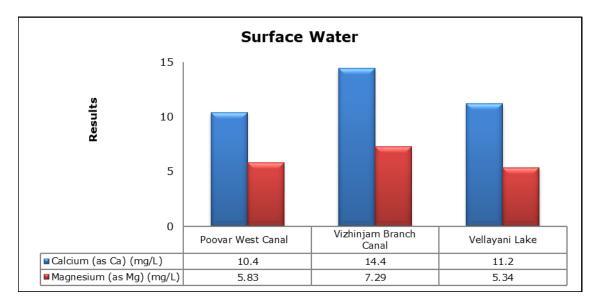

hin National Ambient Air Quality Standards (NAAQS), 2009 at all the five locations during the month of November 2019.
- Noise readings were within limits at all the monitoring locations during the month of November 2019.
- All the parameters of groundwater were recorded within the acceptable limits at all the locations.
- Surface water sample and marine water results were observed to be comparable with the baseline.

### 2. Ambient Air Quality









#### 3. Ambient Noise







#### 4. Marine Survey

### 4 a. Marine Water Analysis

























#### 4 b. Sediment Analysis

















#### 4 c. Phytoplankton Analysis from Marine Samples



#### 4 d. Zooplankton Analysis from Marine Sample



### 5. Groundwater Analysis

















## 6. Surface Water Analysis