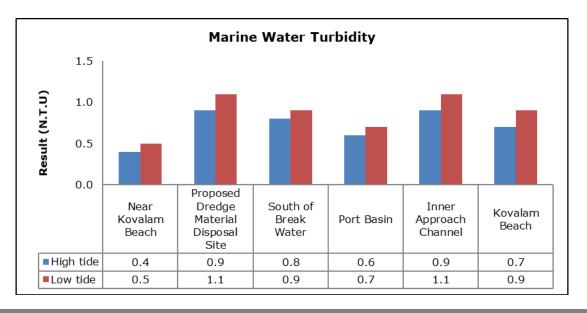

| Vizhinjam Branch Canal (SW 2)                |
|         |                                   | Vellayani Lake (SW 3)                        |

#### 1. Summary

- The ambient air quality monitoring results were observed to be within National Ambient Air Quality Standards (NAAQS), 2009 at all the five locations during the month of November 2019.
- Noise readings were within limits at all the monitoring locations during the month of November 2019.
- All the parameters of groundwater were recorded within the acceptable limits at all the locations.
- Surface water sample and marine water results were observed to be comparable with the baseline.

### 2. Ambient Air Quality









#### 3. Ambient Noise







#### 4. Marine Survey

### 4 a. Marine Water Analysis

























#### 4 b. Sediment Analysis

















#### 4 c. Phytoplankton Analysis from Marine Samples



#### 4 d. Zooplankton Analysis from Marine Sample



### 5. Groundwater Analysis

















## 6. Surface Water Analysis