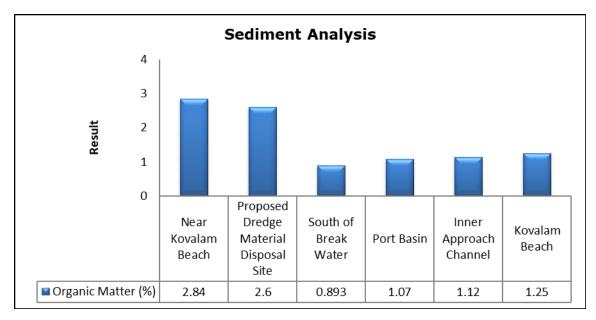

(SW 2)                |
|         |                                   | Vellayani Lake (SW 3)                        |

#### 1. Summary

- The ambient air quality monitoring results were observed to be within National Ambient Air Quality Standards (NAAQS), 2009 at all the five locations during the month of November 2019.
- Noise readings were within limits at all the monitoring locations during the month of November 2019.
- All the parameters of groundwater were recorded within the acceptable limits at all the locations.
- Surface water sample and marine water results were observed to be comparable with the baseline.

### 2. Ambient Air Quality









#### 3. Ambient Noise







#### 4. Marine Survey

### 4 a. Marine Water Analysis

























#### 4 b. Sediment Analysis

















#### 4 c. Phytoplankton Analysis from Marine Samples



#### 4 d. Zooplankton Analysis from Marine Sample



### 5. Groundwater Analysis

















## 6. Surface Water Analysis