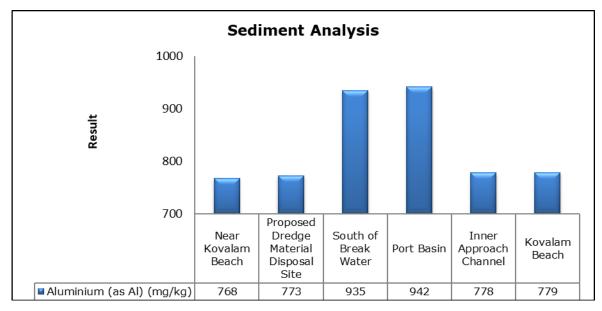

2)                |
|         |                                   | Vellayani Lake (SW 3)                        |

#### 1. Summary

- The ambient air quality monitoring results were observed to be within National Ambient Air Quality Standards (NAAQS), 2009 at all the five locations during the month of November 2019.
- Noise readings were within limits at all the monitoring locations during the month of November 2019.
- All the parameters of groundwater were recorded within the acceptable limits at all the locations.
- Surface water sample and marine water results were observed to be comparable with the baseline.

### 2. Ambient Air Quality









#### 3. Ambient Noise







#### 4. Marine Survey

### 4 a. Marine Water Analysis

























#### 4 b. Sediment Analysis

















#### 4 c. Phytoplankton Analysis from Marine Samples



#### 4 d. Zooplankton Analysis from Marine Sample



### 5. Groundwater Analysis

















## 6. Surface Water Analysis