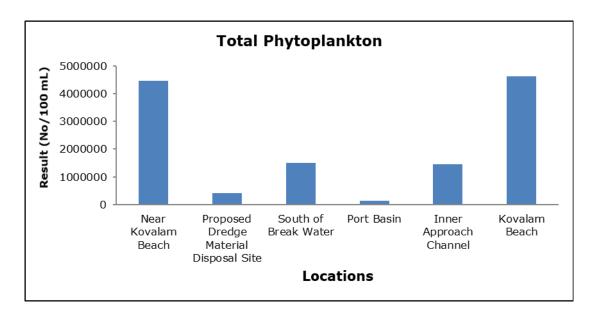

| Vellayani Lake (SW 3)                        |

#### 1. Summary

- The ambient air quality monitoring results were observed to be within National Ambient Air Quality Standards (NAAQS), 2009 at all the five locations during the month of November 2019.
- Noise readings were within limits at all the monitoring locations during the month of November 2019.
- All the parameters of groundwater were recorded within the acceptable limits at all the locations.
- Surface water sample and marine water results were observed to be comparable with the baseline.

### 2. Ambient Air Quality









#### 3. Ambient Noise







#### 4. Marine Survey

### 4 a. Marine Water Analysis

























#### 4 b. Sediment Analysis

















#### 4 c. Phytoplankton Analysis from Marine Samples



#### 4 d. Zooplankton Analysis from Marine Sample



### 5. Groundwater Analysis

















## 6. Surface Water Analysis