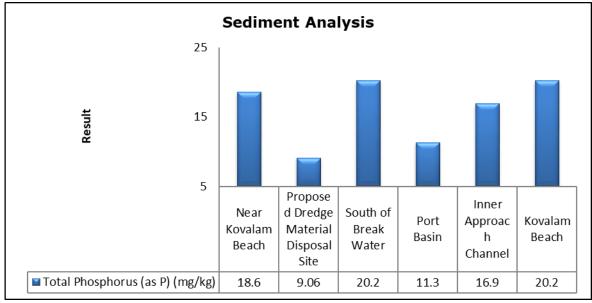

SW 2)                |
|         |                                   | Vellayani Lake (SW 3)                        |

#### 1. Summary

- The ambient air quality monitoring results were observed to be within National Ambient Air Quality Standards (NAAQS), 2009 at all the five locations during the month of November 2019.
- Noise readings were within limits at all the monitoring locations during the month of November 2019.
- All the parameters of groundwater were recorded within the acceptable limits at all the locations.
- Surface water sample and marine water results were observed to be comparable with the baseline.

### 2. Ambient Air Quality









#### 3. Ambient Noise







#### 4. Marine Survey

### 4 a. Marine Water Analysis

























#### 4 b. Sediment Analysis

















#### 4 c. Phytoplankton Analysis from Marine Samples



#### 4 d. Zooplankton Analysis from Marine Sample



### 5. Groundwater Analysis

















## 6. Surface Water Analysis