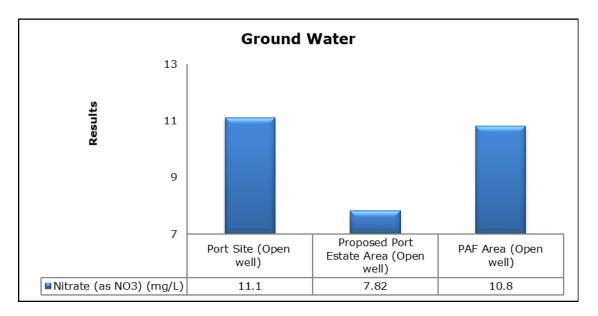

nitoring results were observed to be within National Ambient Air Quality Standards (NAAQS), 2009 at all the five locations during the month of November 2019.
- Noise readings were within limits at all the monitoring locations during the month of November 2019.
- All the parameters of groundwater were recorded within the acceptable limits at all the locations.
- Surface water sample and marine water results were observed to be comparable with the baseline.

### 2. Ambient Air Quality









#### 3. Ambient Noise







#### 4. Marine Survey

### 4 a. Marine Water Analysis

























#### 4 b. Sediment Analysis

















#### 4 c. Phytoplankton Analysis from Marine Samples



#### 4 d. Zooplankton Analysis from Marine Sample



### 5. Groundwater Analysis

















## 6. Surface Water Analysis