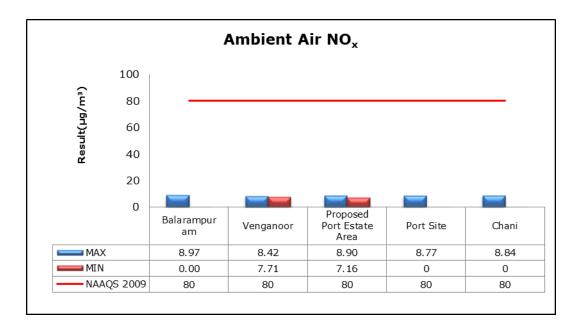

### 2. Ambient Air Quality

### 1. Summary

- The ambient air quality monitoring results were observed to be within National Ambient Air Quality Standards (NAAQS), 2009 at all the five locations during the month of June 2019.
- Noise readings were within limits at all the monitoring locations during the month of June 2019.
- All the parameters of groundwater were recorded within the acceptable limits at all the locations.
- Surface water sample and marine water results were observed to be comparable with the baseline.