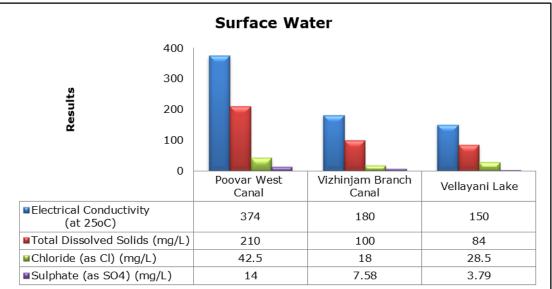

#### 6. Surface Water Analysis

### 1. Summary

- The ambient air quality monitoring results were observed to be within National Ambient Air Quality Standards (NAAQS), 2009 at all the five locations during the month of June 2019.
- Noise readings were within limits at all the monitoring locations during the month of June 2019.
- All the parameters of groundwater were recorded within the acceptable limits at all the locations.
- Surface water sample and marine water results were observed to be comparable with the baseline.