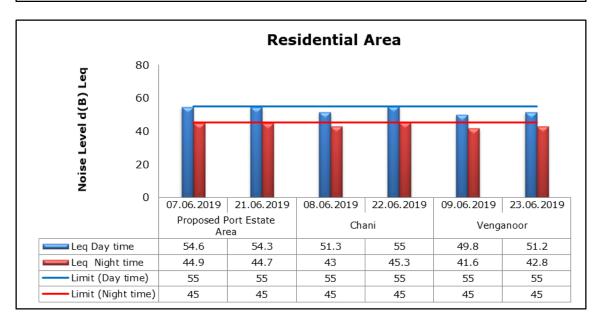

### 3. Ambient Noise

6

### 1. Summary

- The ambient air quality monitoring results were observed to be within National Ambient Air Quality Standards (NAAQS), 2009 at all the five locations during the month of June 2019.
- Noise readings were within limits at all the monitoring locations during the month of June 2019.
- All the parameters of groundwater were recorded within the acceptable limits at all the locations.
- Surface water sample and marine water results were observed to be comparable with the baseline.