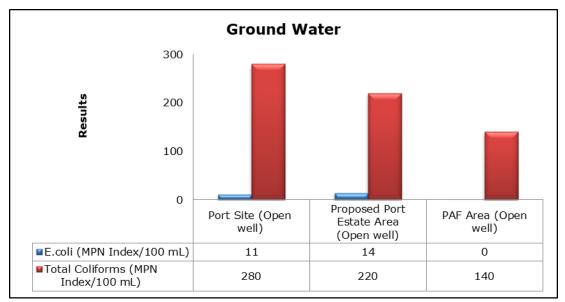

### 5. Groundwater Analysis

### 1. Summary

- The ambient air quality monitoring results were observed to be within National Ambient Air Quality Standards (NAAQS), 2009 at all the five locations during the month of June 2019.
- Noise readings were within limits at all the monitoring locations during the month of June 2019.
- All the parameters of groundwater were recorded within the acceptable limits at all the locations.
- Surface water sample and marine water results were observed to be comparable with the baseline.