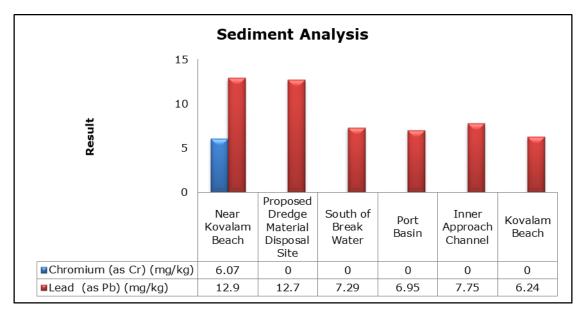

anal (SW 2)                   |
|         |                                   | Vellayani Lake (SW 3)                           |

### 1. Summary

- The ambient air quality monitoring results were observed to be within National Ambient Air Quality Standards (NAAQS), 2009 at all the five locations during the month of June 2019.
- Noise readings were within limits at all the monitoring locations during the month of June 2019.
- All the parameters of groundwater were recorded within the acceptable limits at all the locations.
- Surface water sample and marine water results were observed to be comparable with the baseline.

### 2. Ambient Air Quality









### 3. Ambient Noise







6

# 4. Marine Survey4 a. Marine Water Analysis







7



















### 4 b. Sediment Analysis











### 4 c. Phytoplankton Analysis from Marine Samples



### 4 d. Zooplankton Analysis from Marine Sample



### 5. Groundwater Analysis











#### 6. Surface Water Analysis