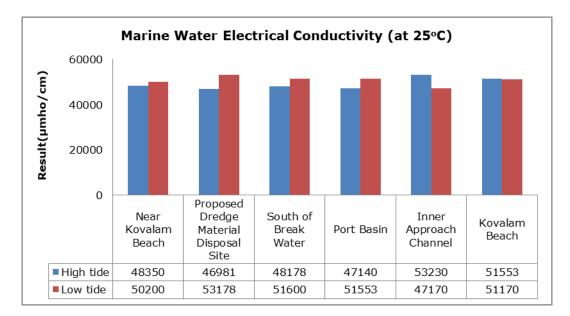

| Vizhinjam Branch Canal (SW 2)                   |
|         |                                   | Vellayani Lake (SW 3)                           |

### 1. Summary

- The ambient air quality monitoring results were observed to be within National Ambient Air Quality Standards (NAAQS), 2009 at all the five locations during the month of June 2019.
- Noise readings were within limits at all the monitoring locations during the month of June 2019.
- All the parameters of groundwater were recorded within the acceptable limits at all the locations.
- Surface water sample and marine water results were observed to be comparable with the baseline.

### 2. Ambient Air Quality









### 3. Ambient Noise







6

# 4. Marine Survey4 a. Marine Water Analysis







7



















### 4 b. Sediment Analysis











### 4 c. Phytoplankton Analysis from Marine Samples



### 4 d. Zooplankton Analysis from Marine Sample



### 5. Groundwater Analysis











#### 6. Surface Water Analysis