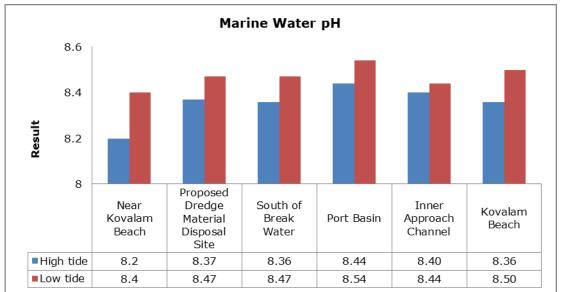

|                                   | Vizhinjam Branch Canal (SW 2)                   |
|         |                                   | Vellayani Lake (SW 3)                           |

### 1. Summary

- The ambient air quality monitoring results were observed to be within National Ambient Air Quality Standards (NAAQS), 2009 at all the five locations during the month of June 2019.
- Noise readings were within limits at all the monitoring locations during the month of June 2019.
- All the parameters of groundwater were recorded within the acceptable limits at all the locations.
- Surface water sample and marine water results were observed to be comparable with the baseline.

### 2. Ambient Air Quality









### 3. Ambient Noise







6

# 4. Marine Survey4 a. Marine Water Analysis







7



















### 4 b. Sediment Analysis











### 4 c. Phytoplankton Analysis from Marine Samples



### 4 d. Zooplankton Analysis from Marine Sample



### 5. Groundwater Analysis











#### 6. Surface Water Analysis