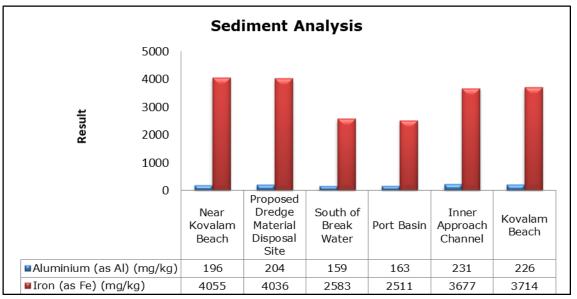

Canal (SW 2)                   |
|         |                                   | Vellayani Lake (SW 3)                           |

### 1. Summary

- The ambient air quality monitoring results were observed to be within National Ambient Air Quality Standards (NAAQS), 2009 at all the five locations during the month of June 2019.
- Noise readings were within limits at all the monitoring locations during the month of June 2019.
- All the parameters of groundwater were recorded within the acceptable limits at all the locations.
- Surface water sample and marine water results were observed to be comparable with the baseline.

### 2. Ambient Air Quality









### 3. Ambient Noise







6

# 4. Marine Survey4 a. Marine Water Analysis







7



















### 4 b. Sediment Analysis











### 4 c. Phytoplankton Analysis from Marine Samples



### 4 d. Zooplankton Analysis from Marine Sample



### 5. Groundwater Analysis











#### 6. Surface Water Analysis