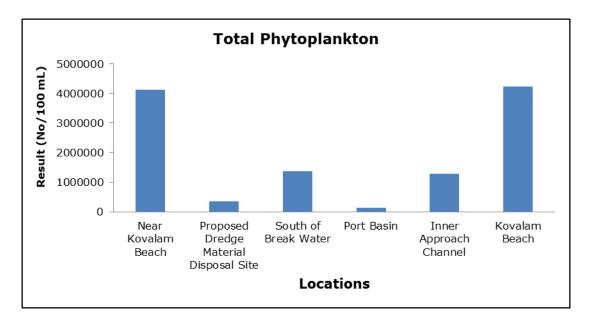

| Vellayani Lake (SW 3)                           |

### 1. Summary

- The ambient air quality monitoring results were observed to be within National Ambient Air Quality Standards (NAAQS), 2009 at all the five locations during the month of June 2019.
- Noise readings were within limits at all the monitoring locations during the month of June 2019.
- All the parameters of groundwater were recorded within the acceptable limits at all the locations.
- Surface water sample and marine water results were observed to be comparable with the baseline.

### 2. Ambient Air Quality









### 3. Ambient Noise







6

# 4. Marine Survey4 a. Marine Water Analysis







7



















### 4 b. Sediment Analysis











### 4 c. Phytoplankton Analysis from Marine Samples



### 4 d. Zooplankton Analysis from Marine Sample



### 5. Groundwater Analysis











#### 6. Surface Water Analysis