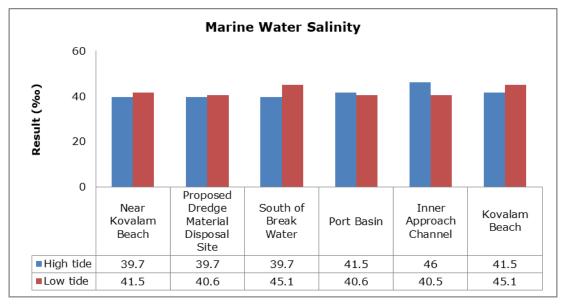

| Vizhinjam Branch Canal (SW 2)                   |
|         |                                   | Vellayani Lake (SW 3)                           |

### 1. Summary

- The ambient air quality monitoring results were observed to be within National Ambient Air Quality Standards (NAAQS), 2009 at all the five locations during the month of June 2019.
- Noise readings were within limits at all the monitoring locations during the month of June 2019.
- All the parameters of groundwater were recorded within the acceptable limits at all the locations.
- Surface water sample and marine water results were observed to be comparable with the baseline.

### 2. Ambient Air Quality









### 3. Ambient Noise







6

# 4. Marine Survey4 a. Marine Water Analysis







7



















### 4 b. Sediment Analysis











### 4 c. Phytoplankton Analysis from Marine Samples



### 4 d. Zooplankton Analysis from Marine Sample



### 5. Groundwater Analysis











#### 6. Surface Water Analysis