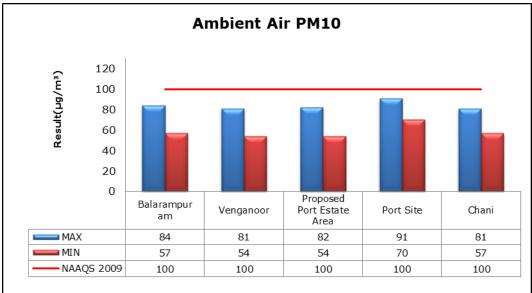

### 1. Summary

- The ambient air quality monitoring results were observed to be within National Ambient Air Quality Standards (NAAQS), 2009 at all the five locations during the month of June 2019.
- Noise readings were within limits at all the monitoring locations during the month of June 2019.
- All the parameters of groundwater were recorded within the acceptable limits at all the locations.
- Surface water sample and marine water results were observed to be comparable with the baseline.

### 2. Ambient Air Quality