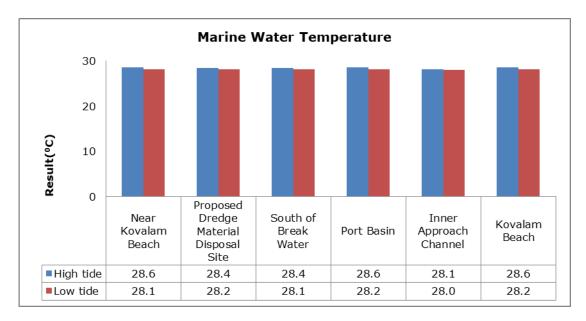

|                                   | Vizhinjam Branch Canal (SW 2)                   |
|         |                                   | Vellayani Lake (SW 3)                           |

### 1. Summary

- The ambient air quality monitoring results were observed to be within National Ambient Air Quality Standards (NAAQS), 2009 at all the five locations during the month of June 2019.
- Noise readings were within limits at all the monitoring locations during the month of June 2019.
- All the parameters of groundwater were recorded within the acceptable limits at all the locations.
- Surface water sample and marine water results were observed to be comparable with the baseline.

### 2. Ambient Air Quality









### 3. Ambient Noise







6

# 4. Marine Survey4 a. Marine Water Analysis







7



















### 4 b. Sediment Analysis











### 4 c. Phytoplankton Analysis from Marine Samples



### 4 d. Zooplankton Analysis from Marine Sample



### 5. Groundwater Analysis











#### 6. Surface Water Analysis