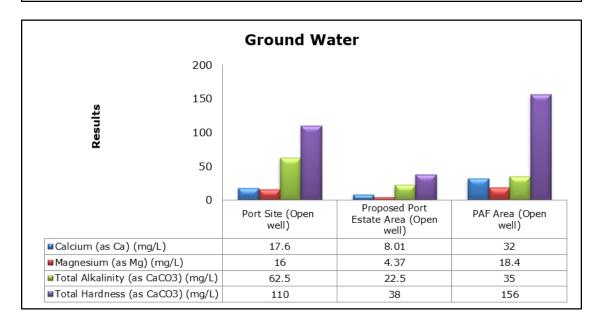

### 5. Groundwater Analysis

### 1. Summary

- The ambient air quality monitoring results were observed to be within National Ambient Air Quality Standards (NAAQS), 2009 at all the five locations during the month of June 2019.
- Noise readings were within limits at all the monitoring locations during the month of June 2019.
- All the parameters of groundwater were recorded within the acceptable limits at all the locations.
- Surface water sample and marine water results were observed to be comparable with the baseline.