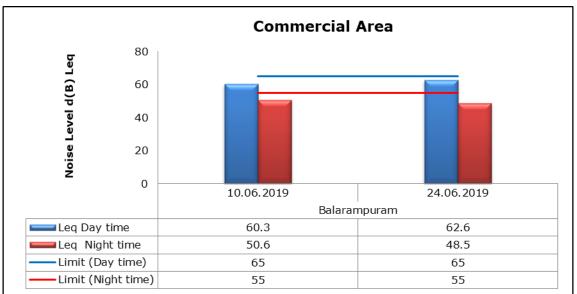

### 3. Ambient Noise

6

### 1. Summary

- The ambient air quality monitoring results were observed to be within National Ambient Air Quality Standards (NAAQS), 2009 at all the five locations during the month of June 2019.
- Noise readings were within limits at all the monitoring locations during the month of June 2019.
- All the parameters of groundwater were recorded within the acceptable limits at all the locations.
- Surface water sample and marine water results were observed to be comparable with the baseline.