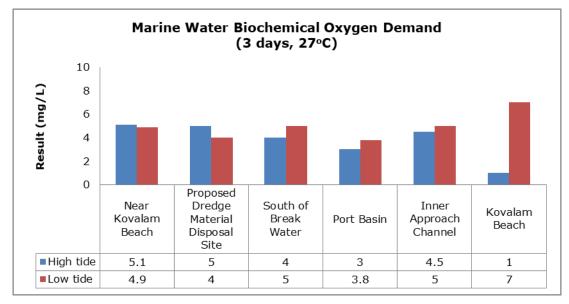

| Vizhinjam Branch Canal (SW 2)                   |
|         |                                   | Vellayani Lake (SW 3)                           |

### 1. Summary

- The ambient air quality monitoring results were observed to be within National Ambient Air Quality Standards (NAAQS), 2009 at all the five locations during the month of June 2019.
- Noise readings were within limits at all the monitoring locations during the month of June 2019.
- All the parameters of groundwater were recorded within the acceptable limits at all the locations.
- Surface water sample and marine water results were observed to be comparable with the baseline.

### 2. Ambient Air Quality









### 3. Ambient Noise







6

# 4. Marine Survey4 a. Marine Water Analysis







7



















### 4 b. Sediment Analysis











### 4 c. Phytoplankton Analysis from Marine Samples



### 4 d. Zooplankton Analysis from Marine Sample



### 5. Groundwater Analysis











#### 6. Surface Water Analysis