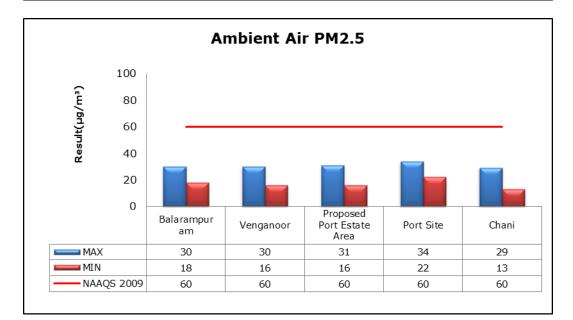

### 1. Summary

- The ambient air quality monitoring results were observed to be within National Ambient Air Quality Standards (NAAQS), 2009 at all the five locations during the month of June 2019.
- Noise readings were within limits at all the monitoring locations during the month of June 2019.
- All the parameters of groundwater were recorded within the acceptable limits at all the locations.
- Surface water sample and marine water results were observed to be comparable with the baseline.

### 2. Ambient Air Quality