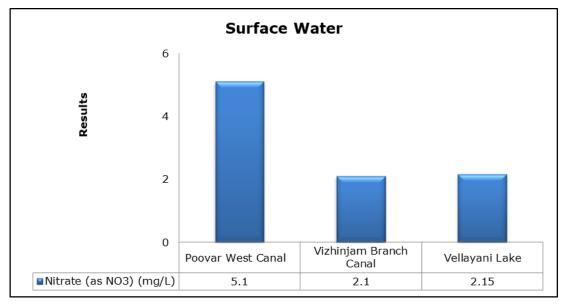

were observed to be within National Ambient Air Quality Standards (NAAQS), 2009 at all the five locations during the month of June 2019.
- Noise readings were within limits at all the monitoring locations during the month of June 2019.
- All the parameters of groundwater were recorded within the acceptable limits at all the locations.
- Surface water sample and marine water results were observed to be comparable with the baseline.

### 2. Ambient Air Quality









### 3. Ambient Noise







6

# 4. Marine Survey4 a. Marine Water Analysis







7



















### 4 b. Sediment Analysis











### 4 c. Phytoplankton Analysis from Marine Samples



### 4 d. Zooplankton Analysis from Marine Sample



### 5. Groundwater Analysis











#### 6. Surface Water Analysis