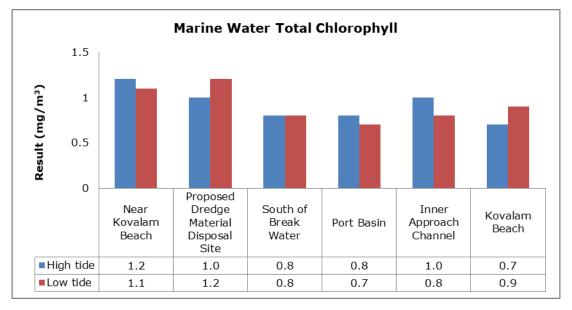

| Vizhinjam Branch Canal (SW 2)                   |
|         |                                   | Vellayani Lake (SW 3)                           |

### 1. Summary

- The ambient air quality monitoring results were observed to be within National Ambient Air Quality Standards (NAAQS), 2009 at all the five locations during the month of June 2019.
- Noise readings were within limits at all the monitoring locations during the month of June 2019.
- All the parameters of groundwater were recorded within the acceptable limits at all the locations.
- Surface water sample and marine water results were observed to be comparable with the baseline.

### 2. Ambient Air Quality









### 3. Ambient Noise







6

# 4. Marine Survey4 a. Marine Water Analysis







7



















### 4 b. Sediment Analysis











### 4 c. Phytoplankton Analysis from Marine Samples



### 4 d. Zooplankton Analysis from Marine Sample



### 5. Groundwater Analysis











#### 6. Surface Water Analysis