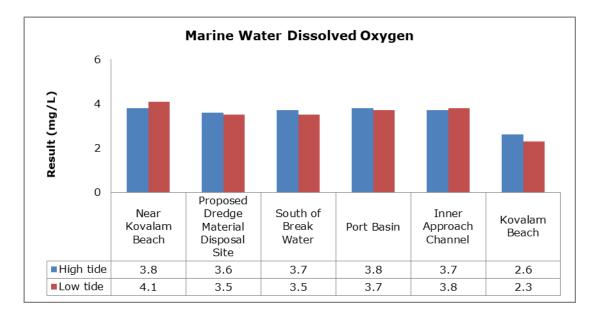

| Vizhinjam Branch Canal (SW 2)                   |
|         |                                   | Vellayani Lake (SW 3)                           |

### 1. Summary

- The ambient air quality monitoring results were observed to be within National Ambient Air Quality Standards (NAAQS), 2009 at all the five locations during the month of June 2019.
- Noise readings were within limits at all the monitoring locations during the month of June 2019.
- All the parameters of groundwater were recorded within the acceptable limits at all the locations.
- Surface water sample and marine water results were observed to be comparable with the baseline.

### 2. Ambient Air Quality









### 3. Ambient Noise







6

# 4. Marine Survey4 a. Marine Water Analysis







7



















### 4 b. Sediment Analysis











### 4 c. Phytoplankton Analysis from Marine Samples



### 4 d. Zooplankton Analysis from Marine Sample



### 5. Groundwater Analysis











#### 6. Surface Water Analysis