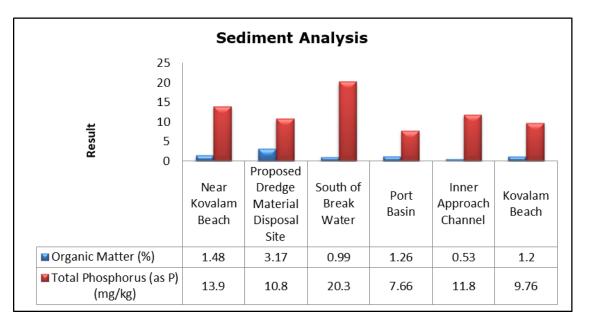

ch Canal (SW 2)                   |
|         |                                   | Vellayani Lake (SW 3)                           |

### 1. Summary

- The ambient air quality monitoring results were observed to be within National Ambient Air Quality Standards (NAAQS), 2009 at all the five locations during the month of June 2019.
- Noise readings were within limits at all the monitoring locations during the month of June 2019.
- All the parameters of groundwater were recorded within the acceptable limits at all the locations.
- Surface water sample and marine water results were observed to be comparable with the baseline.

### 2. Ambient Air Quality









### 3. Ambient Noise







6

# 4. Marine Survey4 a. Marine Water Analysis







7



















### 4 b. Sediment Analysis











### 4 c. Phytoplankton Analysis from Marine Samples



### 4 d. Zooplankton Analysis from Marine Sample



### 5. Groundwater Analysis











#### 6. Surface Water Analysis