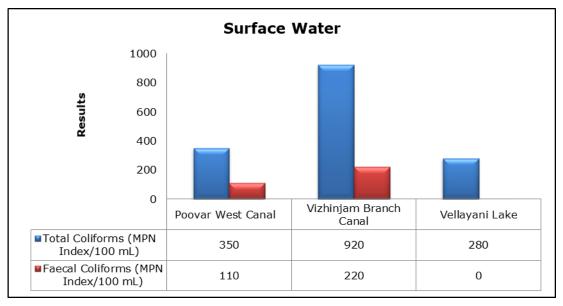

re observed to be within National Ambient Air Quality Standards (NAAQS), 2009 at all the five locations during the month of June 2019.
- Noise readings were within limits at all the monitoring locations during the month of June 2019.
- All the parameters of groundwater were recorded within the acceptable limits at all the locations.
- Surface water sample and marine water results were observed to be comparable with the baseline.

### 2. Ambient Air Quality









### 3. Ambient Noise







6

# 4. Marine Survey4 a. Marine Water Analysis







7



















### 4 b. Sediment Analysis











### 4 c. Phytoplankton Analysis from Marine Samples



### 4 d. Zooplankton Analysis from Marine Sample



### 5. Groundwater Analysis











#### 6. Surface Water Analysis