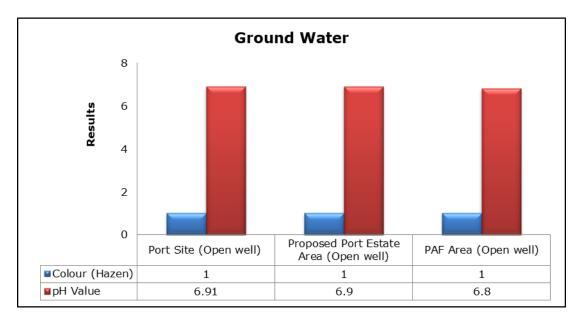

ary

- The ambient air quality monitoring results were observed to be within National Ambient Air Quality Standards (NAAQS), 2009 at all the five locations during the month of June 2019.
- Noise readings were within limits at all the monitoring locations during the month of June 2019.
- All the parameters of groundwater were recorded within the acceptable limits at all the locations.
- Surface water sample and marine water results were observed to be comparable with the baseline.

### 2. Ambient Air Quality









### 3. Ambient Noise







6

# 4. Marine Survey4 a. Marine Water Analysis







7



















### 4 b. Sediment Analysis











### 4 c. Phytoplankton Analysis from Marine Samples



### 4 d. Zooplankton Analysis from Marine Sample



### 5. Groundwater Analysis











#### 6. Surface Water Analysis