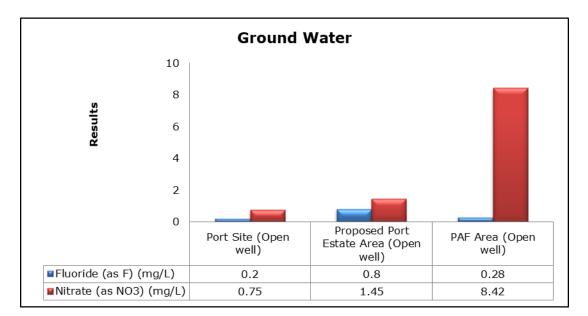

### 5. Groundwater Analysis

### 1. Summary

- The ambient air quality monitoring results were observed to be within National Ambient Air Quality Standards (NAAQS), 2009 at all the five locations during the month of June 2019.
- Noise readings were within limits at all the monitoring locations during the month of June 2019.
- All the parameters of groundwater were recorded within the acceptable limits at all the locations.
- Surface water sample and marine water results were observed to be comparable with the baseline.