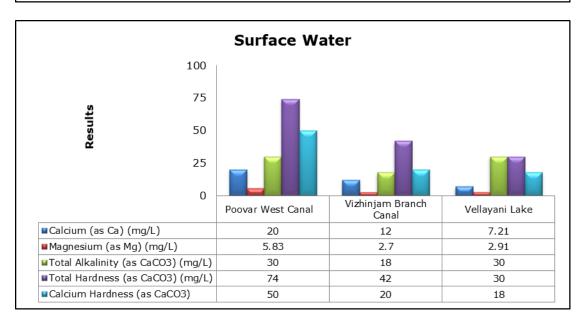

#### 6. Surface Water Analysis

### 1. Summary

- The ambient air quality monitoring results were observed to be within National Ambient Air Quality Standards (NAAQS), 2009 at all the five locations during the month of June 2019.
- Noise readings were within limits at all the monitoring locations during the month of June 2019.
- All the parameters of groundwater were recorded within the acceptable limits at all the locations.
- Surface water sample and marine water results were observed to be comparable with the baseline.