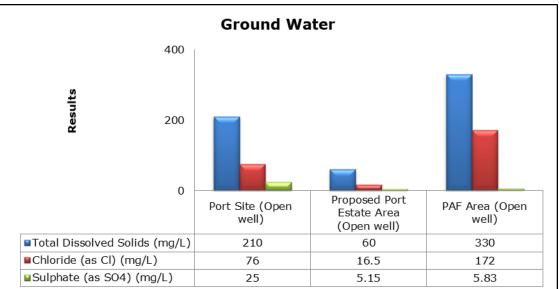

### 5. Groundwater Analysis

### 1. Summary

- The ambient air quality monitoring results were observed to be within National Ambient Air Quality Standards (NAAQS), 2009 at all the five locations during the month of June 2019.
- Noise readings were within limits at all the monitoring locations during the month of June 2019.
- All the parameters of groundwater were recorded within the acceptable limits at all the locations.
- Surface water sample and marine water results were observed to be comparable with the baseline.