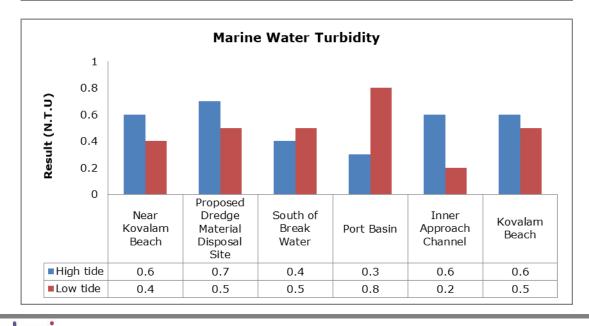

| Vizhinjam Branch Canal (SW 2)                   |
|         |                                   | Vellayani Lake (SW 3)                           |

### 1. Summary

- The ambient air quality monitoring results were observed to be within National Ambient Air Quality Standards (NAAQS), 2009 at all the five locations during the month of June 2019.
- Noise readings were within limits at all the monitoring locations during the month of June 2019.
- All the parameters of groundwater were recorded within the acceptable limits at all the locations.
- Surface water sample and marine water results were observed to be comparable with the baseline.

### 2. Ambient Air Quality









### 3. Ambient Noise







6

# 4. Marine Survey4 a. Marine Water Analysis







7



















### 4 b. Sediment Analysis











### 4 c. Phytoplankton Analysis from Marine Samples



### 4 d. Zooplankton Analysis from Marine Sample



### 5. Groundwater Analysis











#### 6. Surface Water Analysis