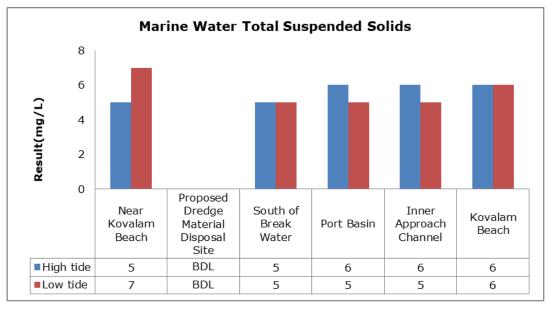

| Vizhinjam Branch Canal (SW 2)                   |
|         |                                   | Vellayani Lake (SW 3)                           |

### 1. Summary

- The ambient air quality monitoring results were observed to be within National Ambient Air Quality Standards (NAAQS), 2009 at all the five locations during the month of June 2019.
- Noise readings were within limits at all the monitoring locations during the month of June 2019.
- All the parameters of groundwater were recorded within the acceptable limits at all the locations.
- Surface water sample and marine water results were observed to be comparable with the baseline.

### 2. Ambient Air Quality









### 3. Ambient Noise







6

# 4. Marine Survey4 a. Marine Water Analysis







7



















### 4 b. Sediment Analysis











### 4 c. Phytoplankton Analysis from Marine Samples



### 4 d. Zooplankton Analysis from Marine Sample



### 5. Groundwater Analysis











#### 6. Surface Water Analysis