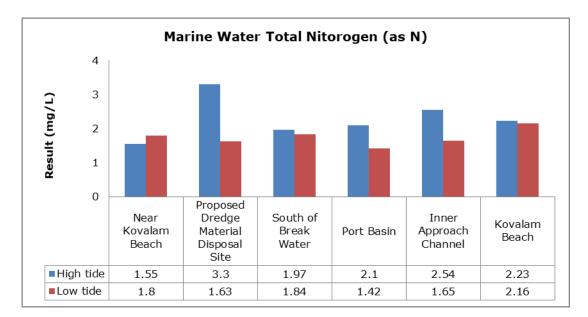

| Vizhinjam Branch Canal (SW 2)                   |
|         |                                   | Vellayani Lake (SW 3)                           |

### 1. Summary

- The ambient air quality monitoring results were observed to be within National Ambient Air Quality Standards (NAAQS), 2009 at all the five locations during the month of June 2019.
- Noise readings were within limits at all the monitoring locations during the month of June 2019.
- All the parameters of groundwater were recorded within the acceptable limits at all the locations.
- Surface water sample and marine water results were observed to be comparable with the baseline.

### 2. Ambient Air Quality









### 3. Ambient Noise







6

# 4. Marine Survey4 a. Marine Water Analysis







7



















### 4 b. Sediment Analysis











### 4 c. Phytoplankton Analysis from Marine Samples



### 4 d. Zooplankton Analysis from Marine Sample



### 5. Groundwater Analysis











#### 6. Surface Water Analysis