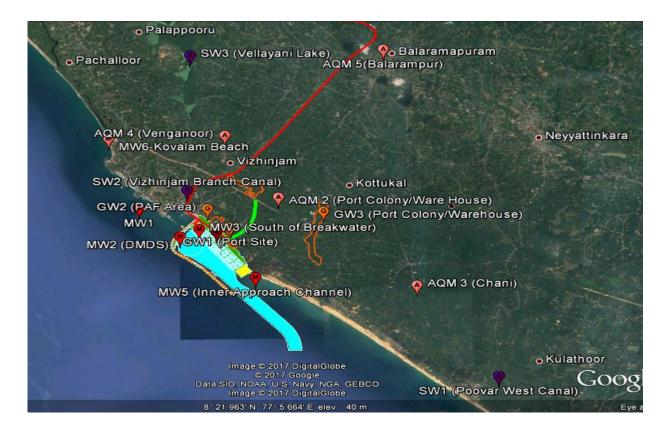

## Environment Monitoring Locations:

| SI. No. | Environmental Attribute           | Location                                        |
|---------|-----------------------------------|-------------------------------------------------|
| 1.      | Ambient Air Quality<br>Monitoring | Port Site (AQM1)                                |
|         |                                   | Proposed Port Estate Area (AQM2)                |
|         |                                   | Chani (AQM3)                                    |
|         |                                   | Venganoor (AQM4)                                |
|         |                                   | Balarampuram (AQM5)                             |
| 2.      | Ambient Noise                     | Port Site (Industrial)                          |
|         |                                   | Proposed Port Estate Area (Commercial)          |
|         |                                   | Chani (Residential)                             |
|         |                                   | Venganoor (Residential)                         |
|         |                                   | Balarampuram (Residential)                      |
| 3.      | Marine Water                      | Near Kovalam Beach (MW1)                        |
|         |                                   | Proposed Dredge Material Disposal Site<br>(MW2) |
|         |                                   | South of Break Water (MW3)                      |
|         |                                   | Port Basin (MW4)                                |
|         |                                   | Inner Approach Channel (MW5)                    |
|         |                                   | Kovalam Beach (MW 6)                            |
| 4.      | Groundwater                       | Port Site (GW 1)                                |
|         |                                   | PAF Area (GW 2)                                 |
|         |                                   | Proposed Port Estate Area (GW 3)                |
| 5.      | Surface Water                     | Poovar West Canal (SW 1)                        |
|         |                                   | Vizhinjam Branch Canal (SW 2)                   |
|         |                                   | Vellayani Lake (SW 3)                           |