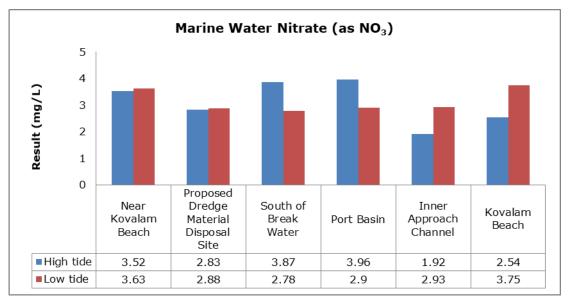

| Vizhinjam Branch Canal (SW 2)                   |
|         |                                   | Vellayani Lake (SW 3)                           |

### 1. Summary

- The ambient air quality monitoring results were observed to be within National Ambient Air Quality Standards (NAAQS), 2009 at all the five locations during the month of June 2019.
- Noise readings were within limits at all the monitoring locations during the month of June 2019.
- All the parameters of groundwater were recorded within the acceptable limits at all the locations.
- Surface water sample and marine water results were observed to be comparable with the baseline.

### 2. Ambient Air Quality









### 3. Ambient Noise







6

# 4. Marine Survey4 a. Marine Water Analysis







7



















### 4 b. Sediment Analysis











### 4 c. Phytoplankton Analysis from Marine Samples



### 4 d. Zooplankton Analysis from Marine Sample



### 5. Groundwater Analysis











#### 6. Surface Water Analysis