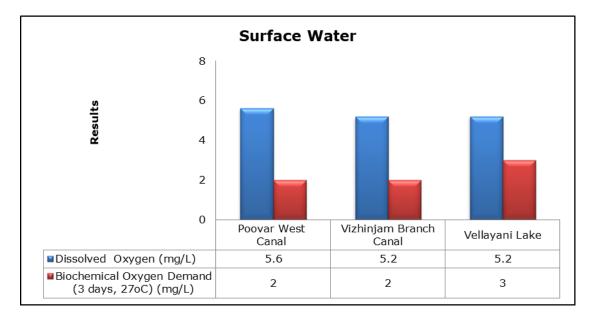

#### 6. Surface Water Analysis

### 1. Summary

- The ambient air quality monitoring results were observed to be within National Ambient Air Quality Standards (NAAQS), 2009 at all the five locations during the month of June 2019.
- Noise readings were within limits at all the monitoring locations during the month of June 2019.
- All the parameters of groundwater were recorded within the acceptable limits at all the locations.
- Surface water sample and marine water results were observed to be comparable with the baseline.