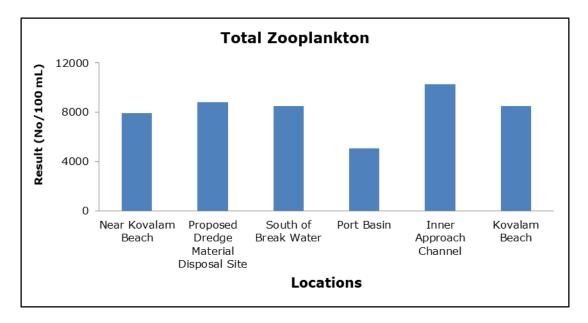

|

### 1. Summary

- The ambient air quality monitoring results were observed to be within National Ambient Air Quality Standards (NAAQS), 2009 at all the five locations during the month of June 2019.
- Noise readings were within limits at all the monitoring locations during the month of June 2019.
- All the parameters of groundwater were recorded within the acceptable limits at all the locations.
- Surface water sample and marine water results were observed to be comparable with the baseline.

### 2. Ambient Air Quality









### 3. Ambient Noise







6

# 4. Marine Survey4 a. Marine Water Analysis







7



















### 4 b. Sediment Analysis











### 4 c. Phytoplankton Analysis from Marine Samples



### 4 d. Zooplankton Analysis from Marine Sample



### 5. Groundwater Analysis











#### 6. Surface Water Analysis