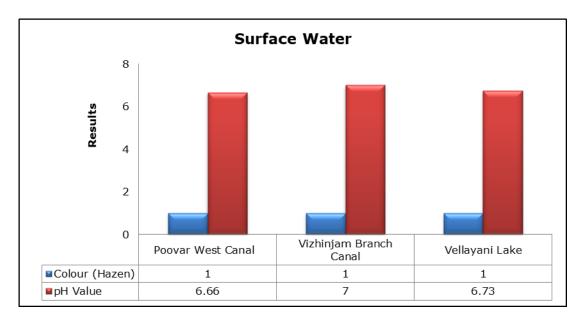

#### 6. Surface Water Analysis

### 1. Summary

- The ambient air quality monitoring results were observed to be within National Ambient Air Quality Standards (NAAQS), 2009 at all the five locations during the month of June 2019.
- Noise readings were within limits at all the monitoring locations during the month of June 2019.
- All the parameters of groundwater were recorded within the acceptable limits at all the locations.
- Surface water sample and marine water results were observed to be comparable with the baseline.