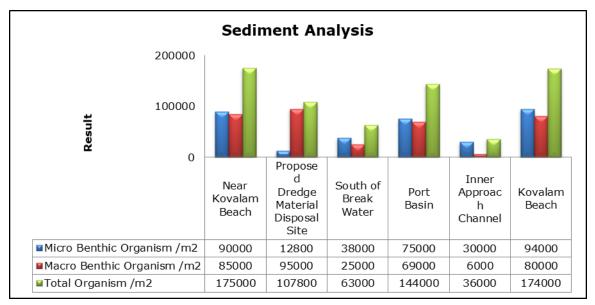

(SW 2)                   |
|         |                                   | Vellayani Lake (SW 3)                           |

### 1. Summary

- The ambient air quality monitoring results were observed to be within National Ambient Air Quality Standards (NAAQS), 2009 at all the five locations during the month of June 2019.
- Noise readings were within limits at all the monitoring locations during the month of June 2019.
- All the parameters of groundwater were recorded within the acceptable limits at all the locations.
- Surface water sample and marine water results were observed to be comparable with the baseline.

### 2. Ambient Air Quality









### 3. Ambient Noise







6

# 4. Marine Survey4 a. Marine Water Analysis







7



















### 4 b. Sediment Analysis











### 4 c. Phytoplankton Analysis from Marine Samples



### 4 d. Zooplankton Analysis from Marine Sample



### 5. Groundwater Analysis











#### 6. Surface Water Analysis