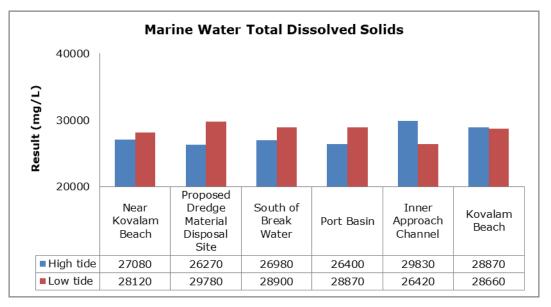

| Vizhinjam Branch Canal (SW 2)                   |
|         |                                   | Vellayani Lake (SW 3)                           |

### 1. Summary

- The ambient air quality monitoring results were observed to be within National Ambient Air Quality Standards (NAAQS), 2009 at all the five locations during the month of June 2019.
- Noise readings were within limits at all the monitoring locations during the month of June 2019.
- All the parameters of groundwater were recorded within the acceptable limits at all the locations.
- Surface water sample and marine water results were observed to be comparable with the baseline.

### 2. Ambient Air Quality









### 3. Ambient Noise







6

# 4. Marine Survey4 a. Marine Water Analysis







7



















### 4 b. Sediment Analysis











### 4 c. Phytoplankton Analysis from Marine Samples



### 4 d. Zooplankton Analysis from Marine Sample



### 5. Groundwater Analysis











#### 6. Surface Water Analysis