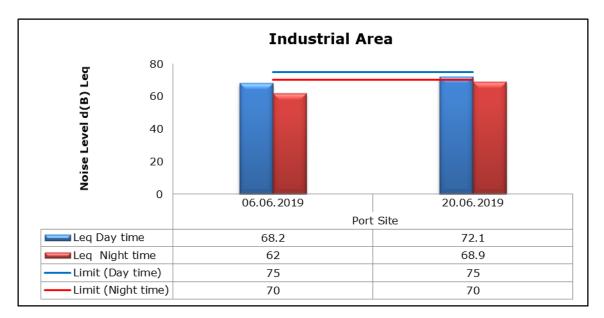

### 3. Ambient Noise

6

### 1. Summary

- The ambient air quality monitoring results were observed to be within National Ambient Air Quality Standards (NAAQS), 2009 at all the five locations during the month of June 2019.
- Noise readings were within limits at all the monitoring locations during the month of June 2019.
- All the parameters of groundwater were recorded within the acceptable limits at all the locations.
- Surface water sample and marine water results were observed to be comparable with the baseline.