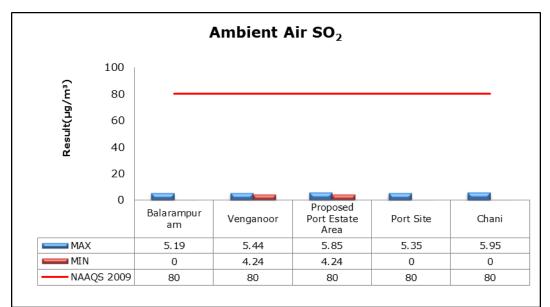

### 1. Summary

- The ambient air quality monitoring results were observed to be within National Ambient Air Quality Standards (NAAQS), 2009 at all the five locations during the month of June 2019.
- Noise readings were within limits at all the monitoring locations during the month of June 2019.
- All the parameters of groundwater were recorded within the acceptable limits at all the locations.
- Surface water sample and marine water results were observed to be comparable with the baseline.

### 2. Ambient Air Quality