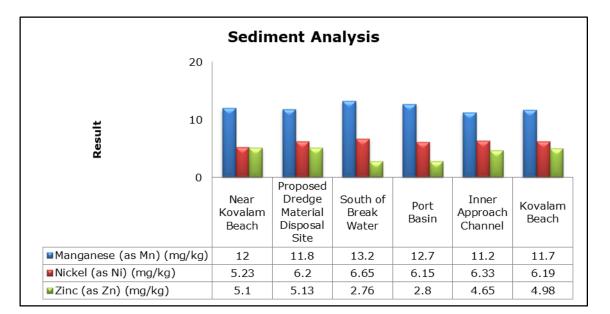

al (SW 2)                   |
|         |                                   | Vellayani Lake (SW 3)                           |

### 1. Summary

- The ambient air quality monitoring results were observed to be within National Ambient Air Quality Standards (NAAQS), 2009 at all the five locations during the month of June 2019.
- Noise readings were within limits at all the monitoring locations during the month of June 2019.
- All the parameters of groundwater were recorded within the acceptable limits at all the locations.
- Surface water sample and marine water results were observed to be comparable with the baseline.

### 2. Ambient Air Quality









### 3. Ambient Noise







6

# 4. Marine Survey4 a. Marine Water Analysis







7



















### 4 b. Sediment Analysis











### 4 c. Phytoplankton Analysis from Marine Samples



### 4 d. Zooplankton Analysis from Marine Sample



### 5. Groundwater Analysis











#### 6. Surface Water Analysis