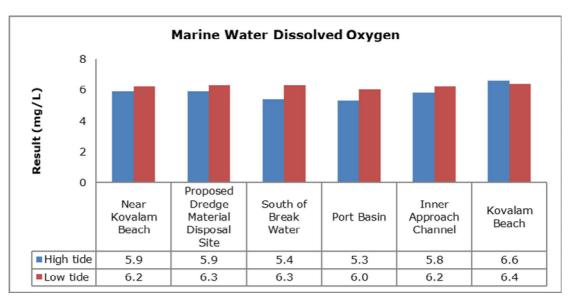

| Vizhinjam Branch Canal (SW 2)                |
|         |                                   | Vellayani Lake (SW 3)                        |

#### 1. Summary

- The ambient air quality monitoring results were observed to be within National Ambient Air Quality Standards (NAAQS), 2009 at all the five locations during the month of August 2019.
- Noise readings were within limits at all the monitoring locations during the month of August 2019.
- All the parameters of groundwater were recorded within the acceptable limits at all the locations.
- Surface water sample and marine water results were observed to be comparable with the baseline.

## 2. Ambient Air Quality









#### 3. Ambient Noise







#### 4. Marine Survey

#### 4 a. Marine Water Analysis

























#### 4 b. Sediment Analysis











## 4 c. Phytoplankton Analysis from Marine Samples



#### 4 d. Zooplankton Analysis from Marine Sample



#### 5. Groundwater Analysis









#### 6. Surface Water Analysis