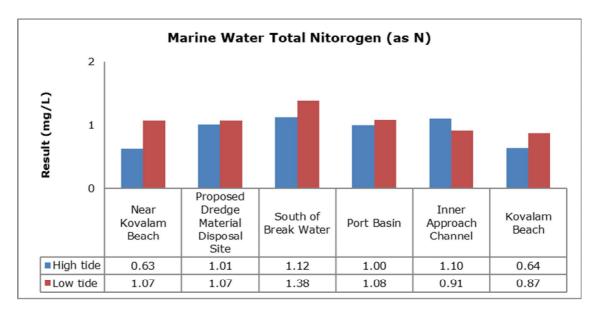

| Vizhinjam Branch Canal (SW 2)                |
|         |                                   | Vellayani Lake (SW 3)                        |

#### 1. Summary

- The ambient air quality monitoring results were observed to be within National Ambient Air Quality Standards (NAAQS), 2009 at all the five locations during the month of August 2019.
- Noise readings were within limits at all the monitoring locations during the month of August 2019.
- All the parameters of groundwater were recorded within the acceptable limits at all the locations.
- Surface water sample and marine water results were observed to be comparable with the baseline.

## 2. Ambient Air Quality









#### 3. Ambient Noise







#### 4. Marine Survey

#### 4 a. Marine Water Analysis

























#### 4 b. Sediment Analysis











## 4 c. Phytoplankton Analysis from Marine Samples



#### 4 d. Zooplankton Analysis from Marine Sample



#### 5. Groundwater Analysis









#### 6. Surface Water Analysis