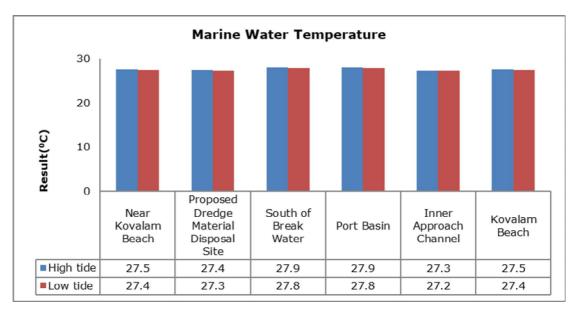

| Vizhinjam Branch Canal (SW 2)                |
|         |                                   | Vellayani Lake (SW 3)                        |

#### 1. Summary

- The ambient air quality monitoring results were observed to be within National Ambient Air Quality Standards (NAAQS), 2009 at all the five locations during the month of August 2019.
- Noise readings were within limits at all the monitoring locations during the month of August 2019.
- All the parameters of groundwater were recorded within the acceptable limits at all the locations.
- Surface water sample and marine water results were observed to be comparable with the baseline.

## 2. Ambient Air Quality









#### 3. Ambient Noise







#### 4. Marine Survey

#### 4 a. Marine Water Analysis

























#### 4 b. Sediment Analysis











## 4 c. Phytoplankton Analysis from Marine Samples



#### 4 d. Zooplankton Analysis from Marine Sample



#### 5. Groundwater Analysis









#### 6. Surface Water Analysis