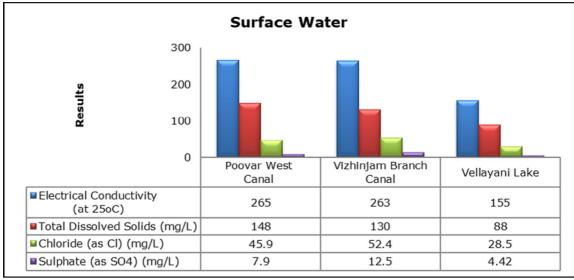

re observed to be within National Ambient Air Quality Standards (NAAQS), 2009 at all the five locations during the month of August 2019.
- Noise readings were within limits at all the monitoring locations during the month of August 2019.
- All the parameters of groundwater were recorded within the acceptable limits at all the locations.
- Surface water sample and marine water results were observed to be comparable with the baseline.

## 2. Ambient Air Quality









#### 3. Ambient Noise







#### 4. Marine Survey

#### 4 a. Marine Water Analysis

























#### 4 b. Sediment Analysis











## 4 c. Phytoplankton Analysis from Marine Samples



#### 4 d. Zooplankton Analysis from Marine Sample



#### 5. Groundwater Analysis









#### 6. Surface Water Analysis