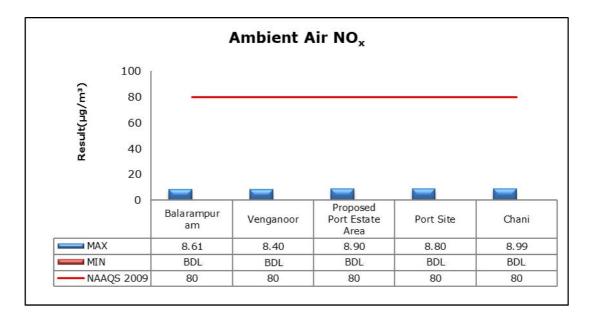

## 2. Ambient Air Quality

#### 1. Summary

- The ambient air quality monitoring results were observed to be within National Ambient Air Quality Standards (NAAQS), 2009 at all the five locations during the month of August 2019.
- Noise readings were within limits at all the monitoring locations during the month of August 2019.
- All the parameters of groundwater were recorded within the acceptable limits at all the locations.
- Surface water sample and marine water results were observed to be comparable with the baseline.