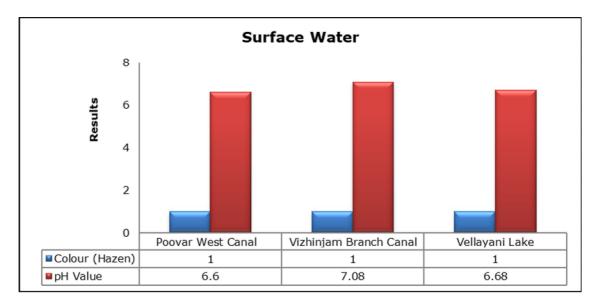

#### 6. Surface Water Analysis

#### 1. Summary

- The ambient air quality monitoring results were observed to be within National Ambient Air Quality Standards (NAAQS), 2009 at all the five locations during the month of August 2019.
- Noise readings were within limits at all the monitoring locations during the month of August 2019.
- All the parameters of groundwater were recorded within the acceptable limits at all the locations.
- Surface water sample and marine water results were observed to be comparable with the baseline.