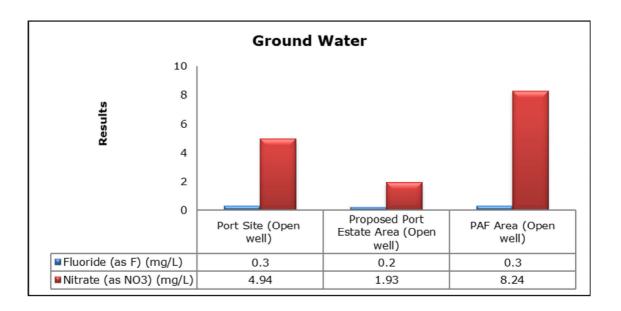

#### 5. Groundwater Analysis

#### 1. Summary

- The ambient air quality monitoring results were observed to be within National Ambient Air Quality Standards (NAAQS), 2009 at all the five locations during the month of August 2019.
- Noise readings were within limits at all the monitoring locations during the month of August 2019.
- All the parameters of groundwater were recorded within the acceptable limits at all the locations.
- Surface water sample and marine water results were observed to be comparable with the baseline.