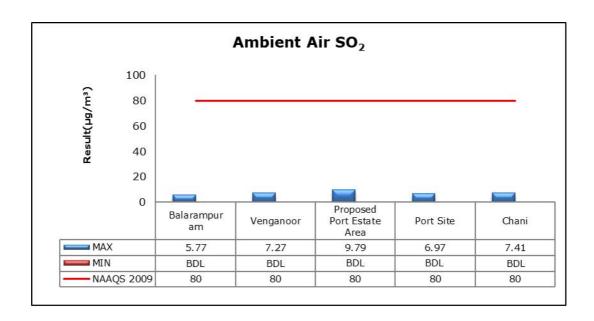

#### 1. Summary

- The ambient air quality monitoring results were observed to be within National Ambient Air Quality Standards (NAAQS), 2009 at all the five locations during the month of August 2019.
- Noise readings were within limits at all the monitoring locations during the month of August 2019.
- All the parameters of groundwater were recorded within the acceptable limits at all the locations.
- Surface water sample and marine water results were observed to be comparable with the baseline.

## 2. Ambient Air Quality