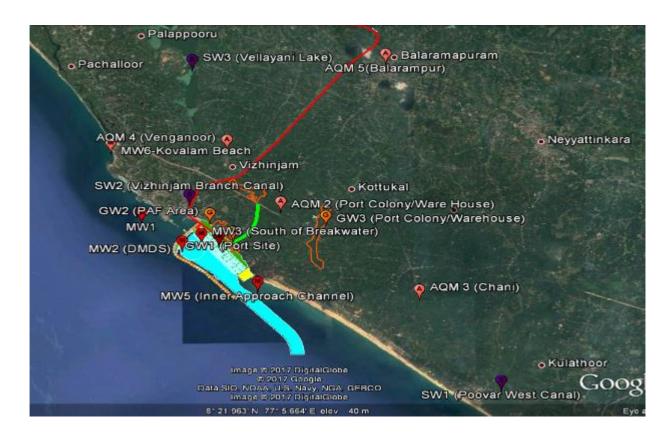

# **Environment Monitoring Locations:**

| SI. No. | Environmental Attribute           | Location                                     |
|---------|-----------------------------------|----------------------------------------------|
| 1.      | Ambient Air Quality<br>Monitoring | Port Site (AQM1)                             |
|         |                                   | Proposed Port Estate Area (AQM2)             |
|         |                                   | Chani (AQM3)                                 |
|         |                                   | Venganoor (AQM4)                             |
|         |                                   | Balarampuram (AQM5)                          |
| 2.      | Ambient Noise                     | Port Site (Industrial)                       |
|         |                                   | Proposed Port Estate Area (Commercial)       |
|         |                                   | Chani (Residential)                          |
|         |                                   | Venganoor (Residential)                      |
|         |                                   | Balarampuram (Residential)                   |
| 3.      | Marine Water                      | Near Kovalam Beach (MW1)                     |
|         |                                   | Proposed Dredge Material Disposal Site (MW2) |
|         |                                   | South of Break Water (MW3)                   |
|         |                                   | Port Basin (MW4)                             |
|         |                                   | Inner Approach Channel (MW5)                 |
|         |                                   | Kovalam Beach (MW 6)                         |
| 4.      | Groundwater                       | Port Site (GW 1)                             |
|         |                                   | PAF Area (GW 2)                              |
|         |                                   | Proposed Port Estate Area (GW 3)             |
| 5.      | Surface Water                     | Poovar West Canal (SW 1)                     |
|         |                                   | Vizhinjam Branch Canal (SW 2)                |
|         |                                   | Vellayani Lake (SW 3)                        |