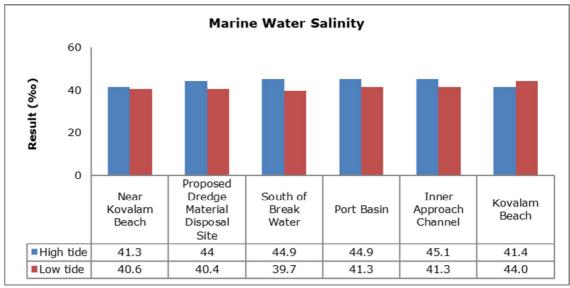

| Vizhinjam Branch Canal (SW 2)                |
|         |                                   | Vellayani Lake (SW 3)                        |

#### 1. Summary

- The ambient air quality monitoring results were observed to be within National Ambient Air Quality Standards (NAAQS), 2009 at all the five locations during the month of August 2019.
- Noise readings were within limits at all the monitoring locations during the month of August 2019.
- All the parameters of groundwater were recorded within the acceptable limits at all the locations.
- Surface water sample and marine water results were observed to be comparable with the baseline.

## 2. Ambient Air Quality









#### 3. Ambient Noise







#### 4. Marine Survey

#### 4 a. Marine Water Analysis

























#### 4 b. Sediment Analysis











## 4 c. Phytoplankton Analysis from Marine Samples



#### 4 d. Zooplankton Analysis from Marine Sample



#### 5. Groundwater Analysis









#### 6. Surface Water Analysis