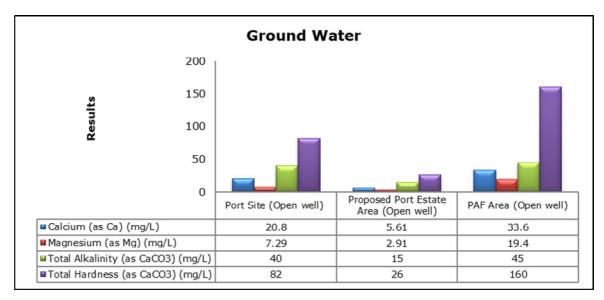

#### 5. Groundwater Analysis

#### 1. Summary

- The ambient air quality monitoring results were observed to be within National Ambient Air Quality Standards (NAAQS), 2009 at all the five locations during the month of August 2019.
- Noise readings were within limits at all the monitoring locations during the month of August 2019.
- All the parameters of groundwater were recorded within the acceptable limits at all the locations.
- Surface water sample and marine water results were observed to be comparable with the baseline.