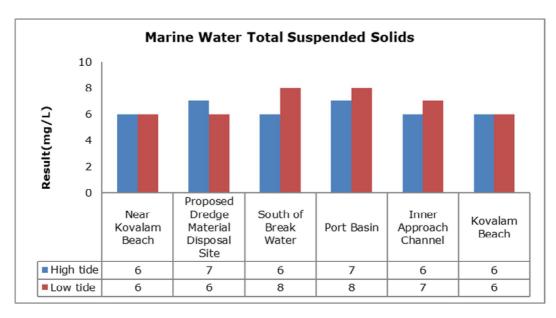

| Vizhinjam Branch Canal (SW 2)                |
|         |                                   | Vellayani Lake (SW 3)                        |

#### 1. Summary

- The ambient air quality monitoring results were observed to be within National Ambient Air Quality Standards (NAAQS), 2009 at all the five locations during the month of August 2019.
- Noise readings were within limits at all the monitoring locations during the month of August 2019.
- All the parameters of groundwater were recorded within the acceptable limits at all the locations.
- Surface water sample and marine water results were observed to be comparable with the baseline.

## 2. Ambient Air Quality









#### 3. Ambient Noise







#### 4. Marine Survey

#### 4 a. Marine Water Analysis

























#### 4 b. Sediment Analysis











## 4 c. Phytoplankton Analysis from Marine Samples



#### 4 d. Zooplankton Analysis from Marine Sample



#### 5. Groundwater Analysis









#### 6. Surface Water Analysis