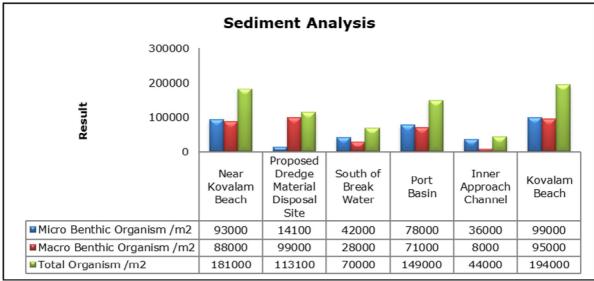

2)                |
|         |                                   | Vellayani Lake (SW 3)                        |

#### 1. Summary

- The ambient air quality monitoring results were observed to be within National Ambient Air Quality Standards (NAAQS), 2009 at all the five locations during the month of August 2019.
- Noise readings were within limits at all the monitoring locations during the month of August 2019.
- All the parameters of groundwater were recorded within the acceptable limits at all the locations.
- Surface water sample and marine water results were observed to be comparable with the baseline.

## 2. Ambient Air Quality









#### 3. Ambient Noise







#### 4. Marine Survey

#### 4 a. Marine Water Analysis

























#### 4 b. Sediment Analysis











## 4 c. Phytoplankton Analysis from Marine Samples



#### 4 d. Zooplankton Analysis from Marine Sample



#### 5. Groundwater Analysis









#### 6. Surface Water Analysis