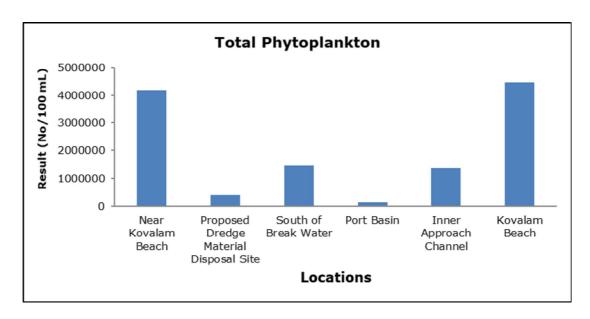

| Vellayani Lake (SW 3)                        |

#### 1. Summary

- The ambient air quality monitoring results were observed to be within National Ambient Air Quality Standards (NAAQS), 2009 at all the five locations during the month of August 2019.
- Noise readings were within limits at all the monitoring locations during the month of August 2019.
- All the parameters of groundwater were recorded within the acceptable limits at all the locations.
- Surface water sample and marine water results were observed to be comparable with the baseline.

## 2. Ambient Air Quality









#### 3. Ambient Noise







#### 4. Marine Survey

#### 4 a. Marine Water Analysis

























#### 4 b. Sediment Analysis











## 4 c. Phytoplankton Analysis from Marine Samples



#### 4 d. Zooplankton Analysis from Marine Sample



#### 5. Groundwater Analysis









#### 6. Surface Water Analysis