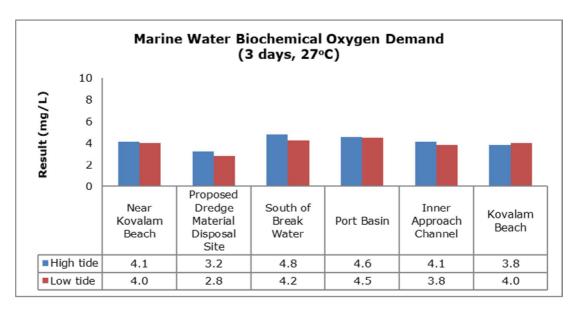

| Vizhinjam Branch Canal (SW 2)                |
|         |                                   | Vellayani Lake (SW 3)                        |

#### 1. Summary

- The ambient air quality monitoring results were observed to be within National Ambient Air Quality Standards (NAAQS), 2009 at all the five locations during the month of August 2019.
- Noise readings were within limits at all the monitoring locations during the month of August 2019.
- All the parameters of groundwater were recorded within the acceptable limits at all the locations.
- Surface water sample and marine water results were observed to be comparable with the baseline.

## 2. Ambient Air Quality









#### 3. Ambient Noise







#### 4. Marine Survey

#### 4 a. Marine Water Analysis

























#### 4 b. Sediment Analysis











## 4 c. Phytoplankton Analysis from Marine Samples



#### 4 d. Zooplankton Analysis from Marine Sample



#### 5. Groundwater Analysis









#### 6. Surface Water Analysis