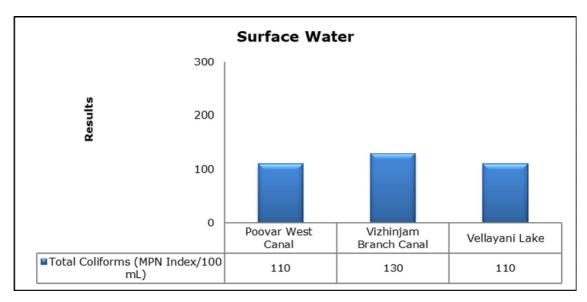

ved to be within National Ambient Air Quality Standards (NAAQS), 2009 at all the five locations during the month of August 2019.
- Noise readings were within limits at all the monitoring locations during the month of August 2019.
- All the parameters of groundwater were recorded within the acceptable limits at all the locations.
- Surface water sample and marine water results were observed to be comparable with the baseline.

## 2. Ambient Air Quality









#### 3. Ambient Noise







#### 4. Marine Survey

#### 4 a. Marine Water Analysis

























#### 4 b. Sediment Analysis











## 4 c. Phytoplankton Analysis from Marine Samples



#### 4 d. Zooplankton Analysis from Marine Sample



#### 5. Groundwater Analysis









#### 6. Surface Water Analysis