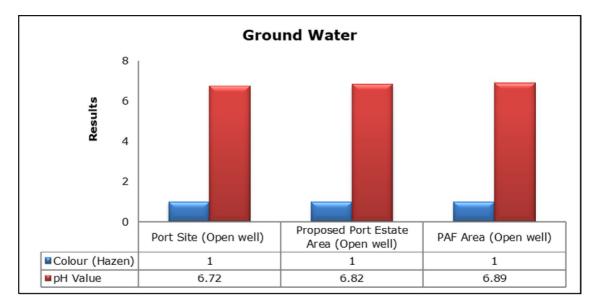

ambient air quality monitoring results were observed to be within National Ambient Air Quality Standards (NAAQS), 2009 at all the five locations during the month of August 2019.
- Noise readings were within limits at all the monitoring locations during the month of August 2019.
- All the parameters of groundwater were recorded within the acceptable limits at all the locations.
- Surface water sample and marine water results were observed to be comparable with the baseline.

## 2. Ambient Air Quality









#### 3. Ambient Noise







#### 4. Marine Survey

#### 4 a. Marine Water Analysis

























#### 4 b. Sediment Analysis











## 4 c. Phytoplankton Analysis from Marine Samples



#### 4 d. Zooplankton Analysis from Marine Sample



#### 5. Groundwater Analysis









#### 6. Surface Water Analysis