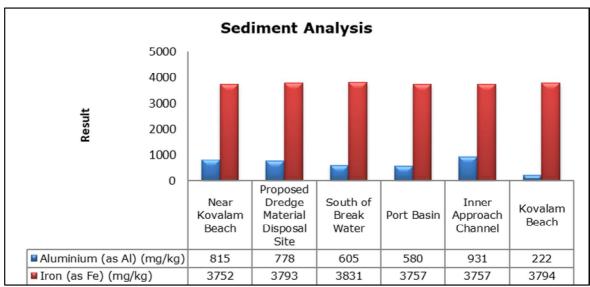

al (SW 2)                |
|         |                                   | Vellayani Lake (SW 3)                        |

#### 1. Summary

- The ambient air quality monitoring results were observed to be within National Ambient Air Quality Standards (NAAQS), 2009 at all the five locations during the month of August 2019.
- Noise readings were within limits at all the monitoring locations during the month of August 2019.
- All the parameters of groundwater were recorded within the acceptable limits at all the locations.
- Surface water sample and marine water results were observed to be comparable with the baseline.

## 2. Ambient Air Quality









#### 3. Ambient Noise







#### 4. Marine Survey

#### 4 a. Marine Water Analysis

























#### 4 b. Sediment Analysis











## 4 c. Phytoplankton Analysis from Marine Samples



#### 4 d. Zooplankton Analysis from Marine Sample



#### 5. Groundwater Analysis









#### 6. Surface Water Analysis