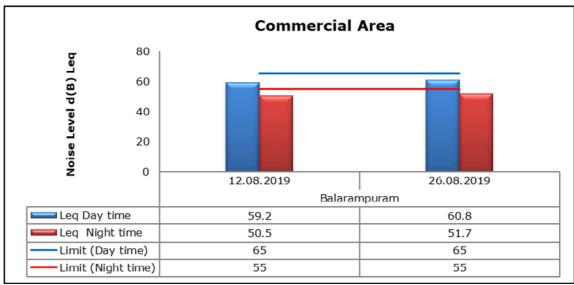

#### 3. Ambient Noise

#### 1. Summary

- The ambient air quality monitoring results were observed to be within National Ambient Air Quality Standards (NAAQS), 2009 at all the five locations during the month of August 2019.
- Noise readings were within limits at all the monitoring locations during the month of August 2019.
- All the parameters of groundwater were recorded within the acceptable limits at all the locations.
- Surface water sample and marine water results were observed to be comparable with the baseline.