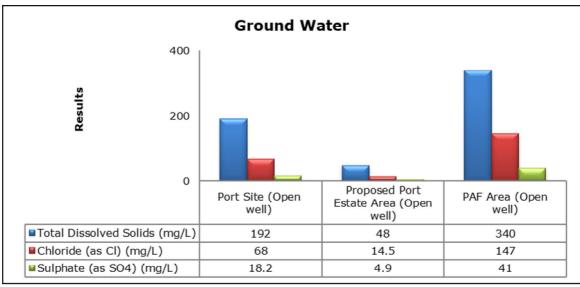

#### 5. Groundwater Analysis

#### 1. Summary

- The ambient air quality monitoring results were observed to be within National Ambient Air Quality Standards (NAAQS), 2009 at all the five locations during the month of August 2019.
- Noise readings were within limits at all the monitoring locations during the month of August 2019.
- All the parameters of groundwater were recorded within the acceptable limits at all the locations.
- Surface water sample and marine water results were observed to be comparable with the baseline.