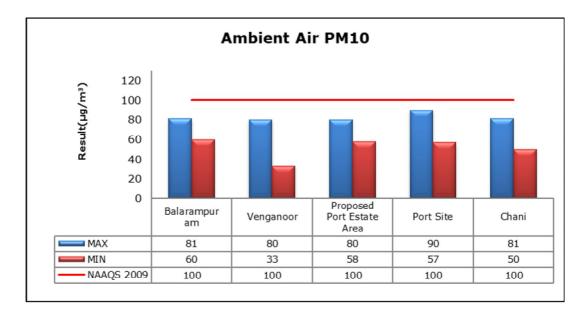

#### 1. Summary

- The ambient air quality monitoring results were observed to be within National Ambient Air Quality Standards (NAAQS), 2009 at all the five locations during the month of August 2019.
- Noise readings were within limits at all the monitoring locations during the month of August 2019.
- All the parameters of groundwater were recorded within the acceptable limits at all the locations.
- Surface water sample and marine water results were observed to be comparable with the baseline.

## 2. Ambient Air Quality