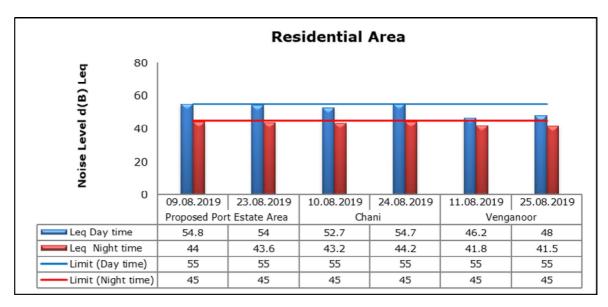

#### 3. Ambient Noise

#### 1. Summary

- The ambient air quality monitoring results were observed to be within National Ambient Air Quality Standards (NAAQS), 2009 at all the five locations during the month of August 2019.
- Noise readings were within limits at all the monitoring locations during the month of August 2019.
- All the parameters of groundwater were recorded within the acceptable limits at all the locations.
- Surface water sample and marine water results were observed to be comparable with the baseline.