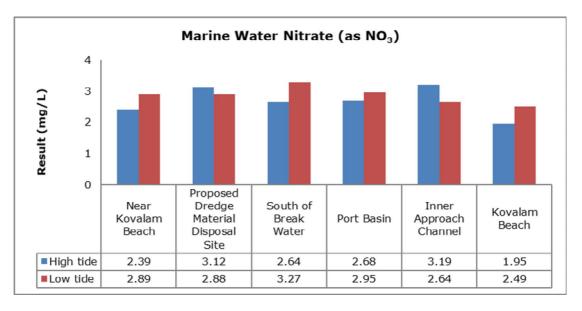

| Vizhinjam Branch Canal (SW 2)                |
|         |                                   | Vellayani Lake (SW 3)                        |

#### 1. Summary

- The ambient air quality monitoring results were observed to be within National Ambient Air Quality Standards (NAAQS), 2009 at all the five locations during the month of August 2019.
- Noise readings were within limits at all the monitoring locations during the month of August 2019.
- All the parameters of groundwater were recorded within the acceptable limits at all the locations.
- Surface water sample and marine water results were observed to be comparable with the baseline.

## 2. Ambient Air Quality









#### 3. Ambient Noise







#### 4. Marine Survey

#### 4 a. Marine Water Analysis

























#### 4 b. Sediment Analysis











## 4 c. Phytoplankton Analysis from Marine Samples



#### 4 d. Zooplankton Analysis from Marine Sample



#### 5. Groundwater Analysis









#### 6. Surface Water Analysis