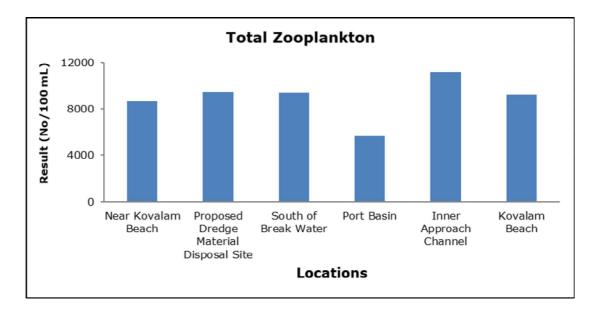

|

#### 1. Summary

- The ambient air quality monitoring results were observed to be within National Ambient Air Quality Standards (NAAQS), 2009 at all the five locations during the month of August 2019.
- Noise readings were within limits at all the monitoring locations during the month of August 2019.
- All the parameters of groundwater were recorded within the acceptable limits at all the locations.
- Surface water sample and marine water results were observed to be comparable with the baseline.

## 2. Ambient Air Quality









#### 3. Ambient Noise







#### 4. Marine Survey

#### 4 a. Marine Water Analysis

























#### 4 b. Sediment Analysis











## 4 c. Phytoplankton Analysis from Marine Samples



#### 4 d. Zooplankton Analysis from Marine Sample



#### 5. Groundwater Analysis









#### 6. Surface Water Analysis