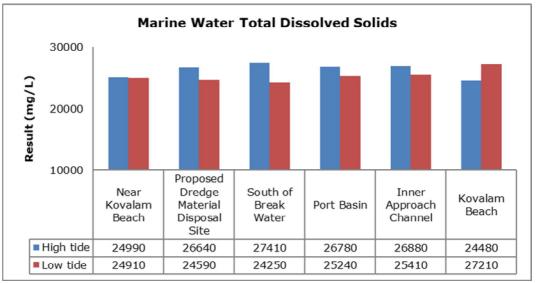

| Vizhinjam Branch Canal (SW 2)                |
|         |                                   | Vellayani Lake (SW 3)                        |

#### 1. Summary

- The ambient air quality monitoring results were observed to be within National Ambient Air Quality Standards (NAAQS), 2009 at all the five locations during the month of August 2019.
- Noise readings were within limits at all the monitoring locations during the month of August 2019.
- All the parameters of groundwater were recorded within the acceptable limits at all the locations.
- Surface water sample and marine water results were observed to be comparable with the baseline.

## 2. Ambient Air Quality









#### 3. Ambient Noise







#### 4. Marine Survey

#### 4 a. Marine Water Analysis

























#### 4 b. Sediment Analysis











## 4 c. Phytoplankton Analysis from Marine Samples



#### 4 d. Zooplankton Analysis from Marine Sample



#### 5. Groundwater Analysis









#### 6. Surface Water Analysis