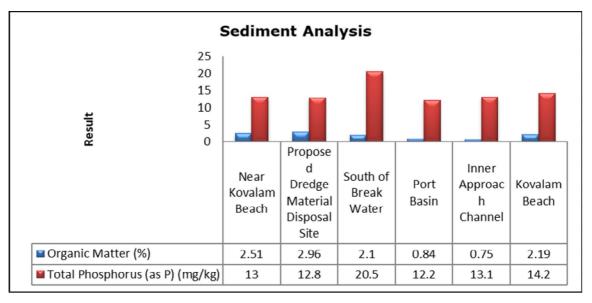

anal (SW 2)                |
|         |                                   | Vellayani Lake (SW 3)                        |

#### 1. Summary

- The ambient air quality monitoring results were observed to be within National Ambient Air Quality Standards (NAAQS), 2009 at all the five locations during the month of August 2019.
- Noise readings were within limits at all the monitoring locations during the month of August 2019.
- All the parameters of groundwater were recorded within the acceptable limits at all the locations.
- Surface water sample and marine water results were observed to be comparable with the baseline.

## 2. Ambient Air Quality









#### 3. Ambient Noise







#### 4. Marine Survey

#### 4 a. Marine Water Analysis

























#### 4 b. Sediment Analysis











## 4 c. Phytoplankton Analysis from Marine Samples



#### 4 d. Zooplankton Analysis from Marine Sample



#### 5. Groundwater Analysis









#### 6. Surface Water Analysis