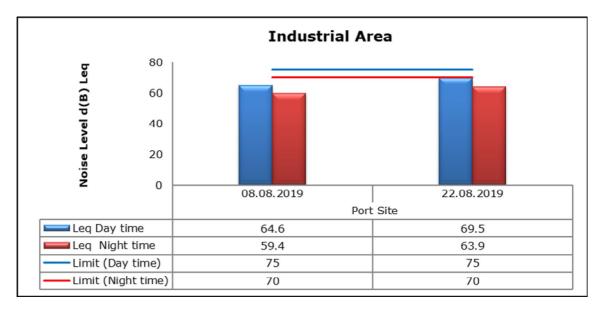

#### 3. Ambient Noise

#### 1. Summary

- The ambient air quality monitoring results were observed to be within National Ambient Air Quality Standards (NAAQS), 2009 at all the five locations during the month of August 2019.
- Noise readings were within limits at all the monitoring locations during the month of August 2019.
- All the parameters of groundwater were recorded within the acceptable limits at all the locations.
- Surface water sample and marine water results were observed to be comparable with the baseline.