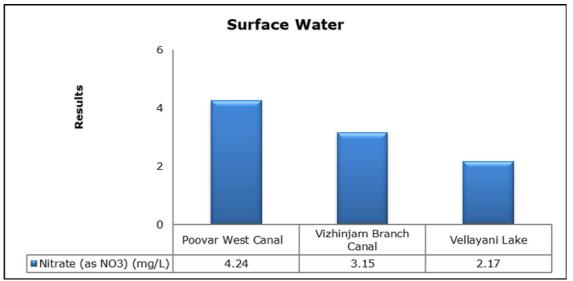

erved to be within National Ambient Air Quality Standards (NAAQS), 2009 at all the five locations during the month of August 2019.
- Noise readings were within limits at all the monitoring locations during the month of August 2019.
- All the parameters of groundwater were recorded within the acceptable limits at all the locations.
- Surface water sample and marine water results were observed to be comparable with the baseline.

## 2. Ambient Air Quality









#### 3. Ambient Noise







#### 4. Marine Survey

#### 4 a. Marine Water Analysis

























#### 4 b. Sediment Analysis











## 4 c. Phytoplankton Analysis from Marine Samples



#### 4 d. Zooplankton Analysis from Marine Sample



#### 5. Groundwater Analysis









#### 6. Surface Water Analysis