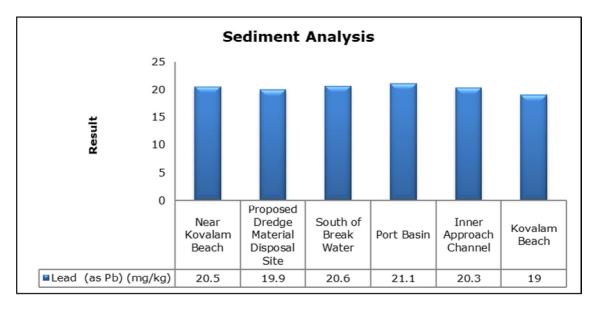

(SW 2)                |
|         |                                   | Vellayani Lake (SW 3)                        |

#### 1. Summary

- The ambient air quality monitoring results were observed to be within National Ambient Air Quality Standards (NAAQS), 2009 at all the five locations during the month of August 2019.
- Noise readings were within limits at all the monitoring locations during the month of August 2019.
- All the parameters of groundwater were recorded within the acceptable limits at all the locations.
- Surface water sample and marine water results were observed to be comparable with the baseline.

## 2. Ambient Air Quality









#### 3. Ambient Noise







#### 4. Marine Survey

#### 4 a. Marine Water Analysis

























#### 4 b. Sediment Analysis











## 4 c. Phytoplankton Analysis from Marine Samples



#### 4 d. Zooplankton Analysis from Marine Sample



#### 5. Groundwater Analysis









#### 6. Surface Water Analysis