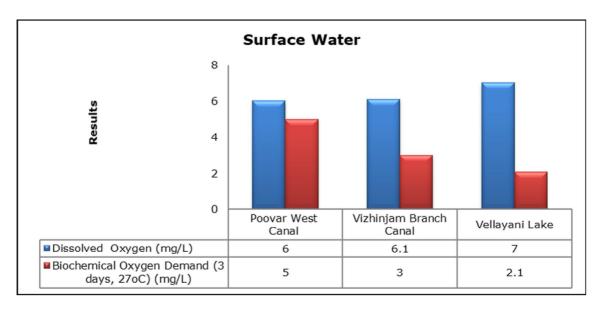

bserved to be within National Ambient Air Quality Standards (NAAQS), 2009 at all the five locations during the month of August 2019.
- Noise readings were within limits at all the monitoring locations during the month of August 2019.
- All the parameters of groundwater were recorded within the acceptable limits at all the locations.
- Surface water sample and marine water results were observed to be comparable with the baseline.

## 2. Ambient Air Quality









#### 3. Ambient Noise







#### 4. Marine Survey

#### 4 a. Marine Water Analysis

























#### 4 b. Sediment Analysis











## 4 c. Phytoplankton Analysis from Marine Samples



#### 4 d. Zooplankton Analysis from Marine Sample



#### 5. Groundwater Analysis









#### 6. Surface Water Analysis