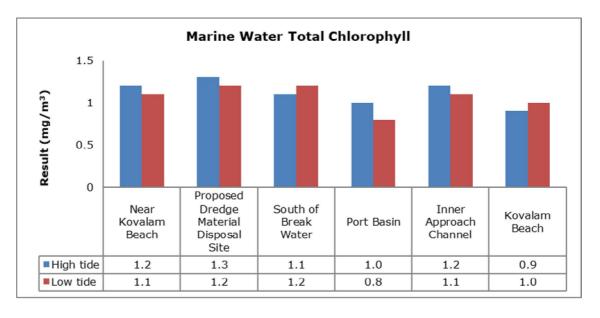

| Vizhinjam Branch Canal (SW 2)                |
|         |                                   | Vellayani Lake (SW 3)                        |

#### 1. Summary

- The ambient air quality monitoring results were observed to be within National Ambient Air Quality Standards (NAAQS), 2009 at all the five locations during the month of August 2019.
- Noise readings were within limits at all the monitoring locations during the month of August 2019.
- All the parameters of groundwater were recorded within the acceptable limits at all the locations.
- Surface water sample and marine water results were observed to be comparable with the baseline.

## 2. Ambient Air Quality









#### 3. Ambient Noise







#### 4. Marine Survey

#### 4 a. Marine Water Analysis

























#### 4 b. Sediment Analysis











## 4 c. Phytoplankton Analysis from Marine Samples



#### 4 d. Zooplankton Analysis from Marine Sample



#### 5. Groundwater Analysis









#### 6. Surface Water Analysis