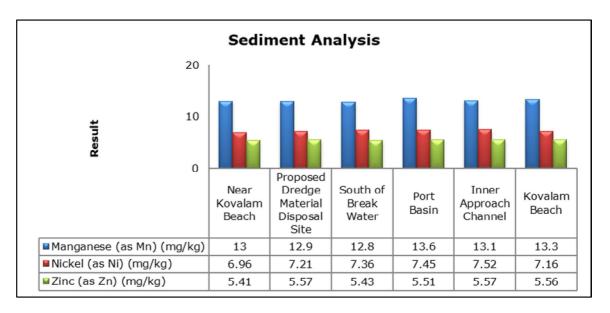

SW 2)                |
|         |                                   | Vellayani Lake (SW 3)                        |

#### 1. Summary

- The ambient air quality monitoring results were observed to be within National Ambient Air Quality Standards (NAAQS), 2009 at all the five locations during the month of August 2019.
- Noise readings were within limits at all the monitoring locations during the month of August 2019.
- All the parameters of groundwater were recorded within the acceptable limits at all the locations.
- Surface water sample and marine water results were observed to be comparable with the baseline.

## 2. Ambient Air Quality









#### 3. Ambient Noise







#### 4. Marine Survey

#### 4 a. Marine Water Analysis

























#### 4 b. Sediment Analysis











## 4 c. Phytoplankton Analysis from Marine Samples



#### 4 d. Zooplankton Analysis from Marine Sample



#### 5. Groundwater Analysis









#### 6. Surface Water Analysis