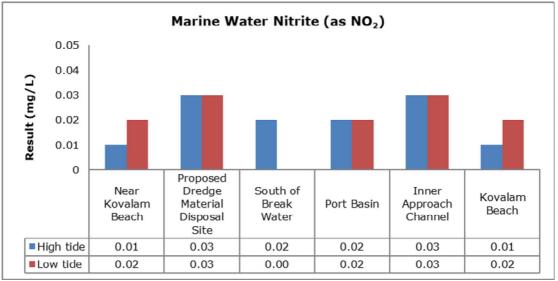

| Vizhinjam Branch Canal (SW 2)                |
|         |                                   | Vellayani Lake (SW 3)                        |

#### 1. Summary

- The ambient air quality monitoring results were observed to be within National Ambient Air Quality Standards (NAAQS), 2009 at all the five locations during the month of August 2019.
- Noise readings were within limits at all the monitoring locations during the month of August 2019.
- All the parameters of groundwater were recorded within the acceptable limits at all the locations.
- Surface water sample and marine water results were observed to be comparable with the baseline.

## 2. Ambient Air Quality









#### 3. Ambient Noise







#### 4. Marine Survey

#### 4 a. Marine Water Analysis

























#### 4 b. Sediment Analysis











## 4 c. Phytoplankton Analysis from Marine Samples



#### 4 d. Zooplankton Analysis from Marine Sample



#### 5. Groundwater Analysis









#### 6. Surface Water Analysis