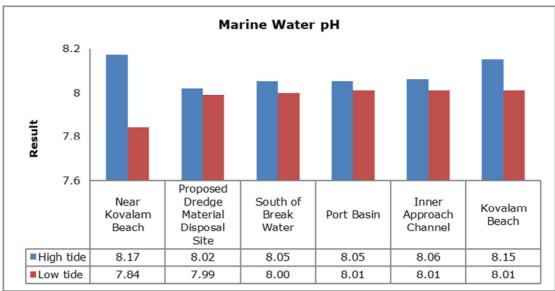

| Vizhinjam Branch Canal (SW 2)                |
|         |                                   | Vellayani Lake (SW 3)                        |

#### 1. Summary

- The ambient air quality monitoring results were observed to be within National Ambient Air Quality Standards (NAAQS), 2009 at all the five locations during the month of August 2019.
- Noise readings were within limits at all the monitoring locations during the month of August 2019.
- All the parameters of groundwater were recorded within the acceptable limits at all the locations.
- Surface water sample and marine water results were observed to be comparable with the baseline.

## 2. Ambient Air Quality









#### 3. Ambient Noise







#### 4. Marine Survey

#### 4 a. Marine Water Analysis

























#### 4 b. Sediment Analysis











## 4 c. Phytoplankton Analysis from Marine Samples



#### 4 d. Zooplankton Analysis from Marine Sample



#### 5. Groundwater Analysis









#### 6. Surface Water Analysis