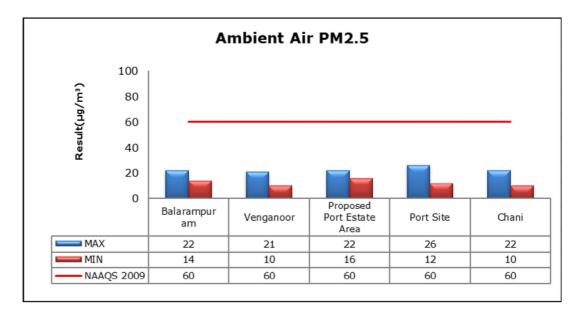

#### 1. Summary

- The ambient air quality monitoring results were observed to be within National Ambient Air Quality Standards (NAAQS), 2009 at all the five locations during the month of August 2019.
- Noise readings were within limits at all the monitoring locations during the month of August 2019.
- All the parameters of groundwater were recorded within the acceptable limits at all the locations.
- Surface water sample and marine water results were observed to be comparable with the baseline.

## 2. Ambient Air Quality