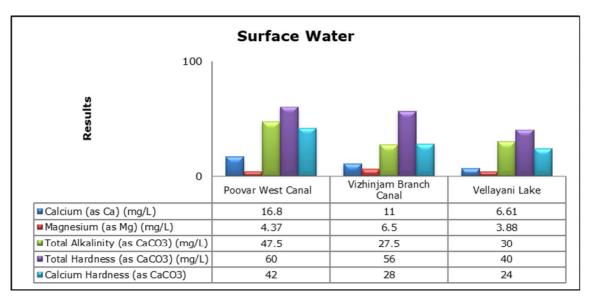

observed to be within National Ambient Air Quality Standards (NAAQS), 2009 at all the five locations during the month of August 2019.
- Noise readings were within limits at all the monitoring locations during the month of August 2019.
- All the parameters of groundwater were recorded within the acceptable limits at all the locations.
- Surface water sample and marine water results were observed to be comparable with the baseline.

## 2. Ambient Air Quality









#### 3. Ambient Noise







#### 4. Marine Survey

#### 4 a. Marine Water Analysis

























#### 4 b. Sediment Analysis











## 4 c. Phytoplankton Analysis from Marine Samples



#### 4 d. Zooplankton Analysis from Marine Sample



#### 5. Groundwater Analysis









#### 6. Surface Water Analysis