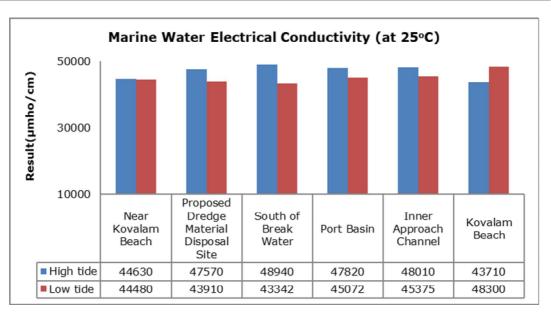

| Vizhinjam Branch Canal (SW 2)                |
|         |                                   | Vellayani Lake (SW 3)                        |

#### 1. Summary

- The ambient air quality monitoring results were observed to be within National Ambient Air Quality Standards (NAAQS), 2009 at all the five locations during the month of August 2019.
- Noise readings were within limits at all the monitoring locations during the month of August 2019.
- All the parameters of groundwater were recorded within the acceptable limits at all the locations.
- Surface water sample and marine water results were observed to be comparable with the baseline.

## 2. Ambient Air Quality









#### 3. Ambient Noise







#### 4. Marine Survey

#### 4 a. Marine Water Analysis

























#### 4 b. Sediment Analysis











## 4 c. Phytoplankton Analysis from Marine Samples



#### 4 d. Zooplankton Analysis from Marine Sample



#### 5. Groundwater Analysis









#### 6. Surface Water Analysis