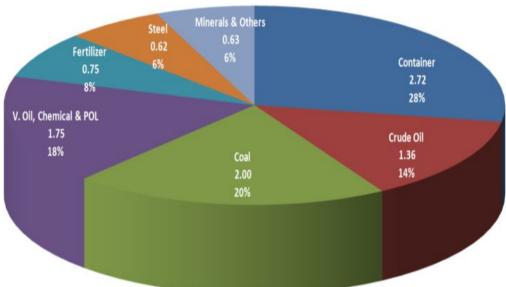

# Operations Highlights - Q3 2010-11 V/s Q3 2009-10 (YoY)

| Particulars                    | 2010 - 11       | 2009 - 10       | PoP  |  |
|--------------------------------|-----------------|-----------------|------|--|
| rai ticulai s                  | Oct 10 - Dec 10 | Oct 09 - Dec 09 | %    |  |
| Vessels Called at Port         | 659             | 606             | 9%   |  |
| GRT (mmt)                      | 19.15           | 14.37           | 33%  |  |
| Cargo Handled (mmt)            | 12.41           | 9.83            | 26%  |  |
| Dry Cargo (mmt)                | 5.66            | 4.00            | 42%  |  |
| (% of total cargo)             | 46%             | 41%             |      |  |
| Liquid Cargo (Incl HPCL) (mmt) | 1.85            | 1.75            | 6%   |  |
| (% of total cargo)             | 15%             | 18%             |      |  |
| Bulk (mmt)                     | 7.51            | 5.75            | 31%  |  |
| (% of total cargo)             | 61%             | 58%             |      |  |
| Crude (mmt)                    | 0.98            | 1.36            | -28% |  |
| (% of total cargo)             | 8%              | 14%             |      |  |
| Containers (mmt)               | 3.92            | 2.72            | 44%  |  |
| (% of total cargo)             | 32%             | 28%             |      |  |
| Railway Rakes (nos)            | 2,195           | 1,156           | 90%  |  |
| Cargo Moved by Rails (mmt)     | 4.50            | 2.52            | 79%  |  |
| (% of Dry & Container)         | 47%             | 37%             |      |  |

## Cargo Handled Q3 2010-11 V/s Q3 2009-10

Oct'10 to Dec'10: 12.41 MMT

Oct'09 to Dec'09: 09.83 MMT