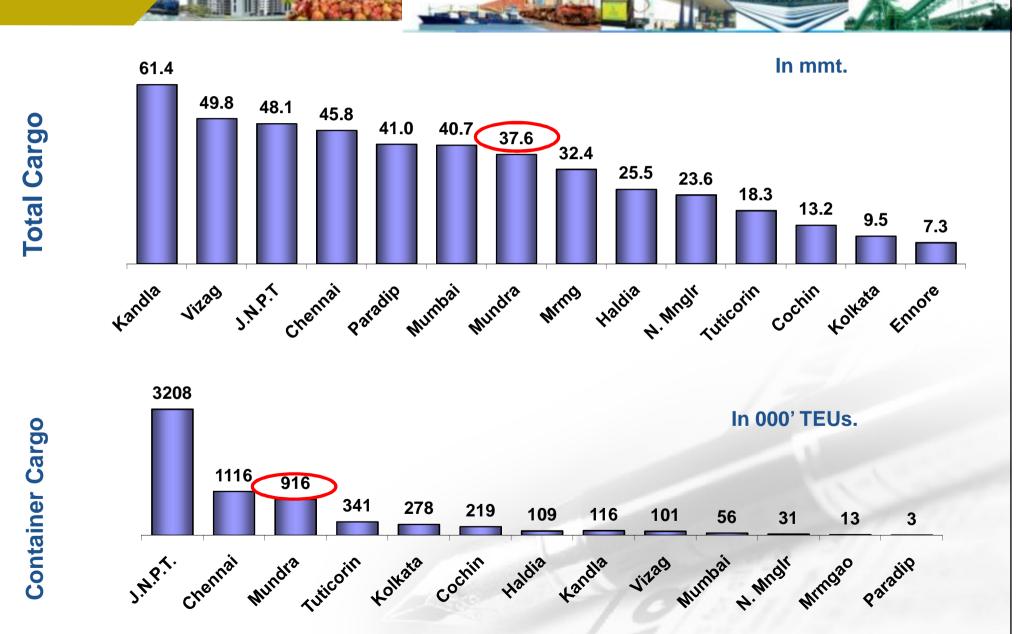

### Cargo at Indian Ports: April- 10 to December-10

|               | Total Cargo (mmt) |           |         | Total Container Cargo (000' TEUs) |           |        |  |
|---------------|-------------------|-----------|---------|-----------------------------------|-----------|--------|--|
| Ports         | April-Dec         | April-Dec | YoY     | April-Dec                         | April-Dec | YoY    |  |
|               | FY11              | FY10      | 101     | FY11                              | FY10      | 101    |  |
| Kolkata       | 9.52              | 9.63      | -1.05%  | 278                               | 286       | -2.80% |  |
| Haldia        | 25.54             | 24.61     | 3.78%   | 109                               | 89        | 22.47% |  |
| Paradip       | 41.01             | 41.73     | -1.73%  | 3                                 | 2         | 50.00% |  |
| Visakhapatnam | 49.78             | 49.31     | 0.95%   | 101                               | 72        | 40.28% |  |
| Ennore        | 7.28              | 8.13      | -10.37% | -                                 | -         |        |  |
| Chennai       | 45.76             | 45.83     | -0.15%  | 1116                              | 886       | 26.02% |  |
| Tuticorin     | 18.26             | 17.63     | 3.54%   | 341                               | 320       | 6.56%  |  |
| Cochin        | 13.24             | 12.06     | 9.82%   | 219                               | 219       | 0.12%  |  |
| New Mangalore | 23.59             | 27.11     | -12.99% | 31                                | 23        | 34.78% |  |
| Mormugao      | 32.43             | 31.26     | 3.74%   | 13                                | 14        | -6.04% |  |
| Mumbai        | 40.69             | 40.36     | 0.80%   | 56                                | 41        | 36.59% |  |
| J.N.P.T.      | 48.05             | 44.67     | 7.57%   | 3208                              | 2988      | 7.36%  |  |
| Kandla        | 61.45             | 59.75     | 2.85%   | 116                               | 107       | 8.41%  |  |
| Major Ports   | 416.61            | 412.08    | 1.10%   | 5592                              | 5047      | 10.80% |  |
| Mundra Port   | 37.62             | 29.83     | 26.10%  | 916                               | 670       | 36.80% |  |
| All Ports     | 454.23            | 441.91    | 2.79%   | 6508                              | 5717      | 13.84% |  |

Mundra Port's Market Share up at 8.28% from 6.75%

#### Cargo at Indian Ports: April 10 to December 10: Mundra # 7th