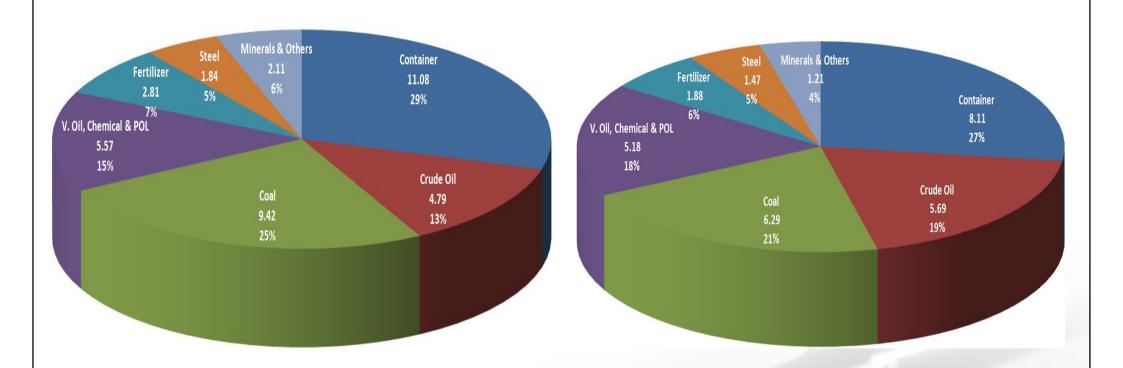

# Operations Highlights - FY 2010-11 V/s FY 2009-10 (YoY)

| Particulars                    | 2010 - 11       | 2009 - 10       | РоР  |  |
|--------------------------------|-----------------|-----------------|------|--|
|                                | Apr 10 - Dec 10 | Apr 09 - Dec 09 | %    |  |
| Vessels Called at Port         | 1,894           | 1,774           | 7%   |  |
| GRT (mmt)                      | 54.73           | 44.90           | 22%  |  |
| Cargo Handled (mmt)            | 37.62           | 29.83           | 26%  |  |
| Dry Cargo (mmt)                | 16.18           | 10.85           | 49%  |  |
| (% of total cargo)             | 43%             | 36%             |      |  |
| Liquid Cargo (Incl HPCL) (mmt) | 5.57            | 5.18            | 8%   |  |
| (% of total cargo)             | 15%             | 17%             |      |  |
| Bulk (mmt)                     | 21.75           | 16.03           | 36%  |  |
| (% of total cargo)             | 58%             | 54%             |      |  |
| Crude (mmt)                    | 4.79            | 5.69            | -16% |  |
| (% of total cargo)             | 13%             | 19%             |      |  |
| Containers (mmt)               | 11.08           | 8.11            | 37%  |  |
| (% of total cargo)             | 29%             | 27%             |      |  |
| Railway Rakes (nos)            | 5,807           | 3,628           | 60%  |  |
| Cargo Moved by Rails (mmt)     | 12.32           | 8.11            | 52%  |  |
| (% of Dry & Container)         | 45%             | 43%             |      |  |

## Cargo Handled 9M 2010-11 V/s 9M 2009-10 (YoY)

Apr'10 to Dec'10: 37.62 MMT

Apr'09 to Dec'09: 29.83 MMT