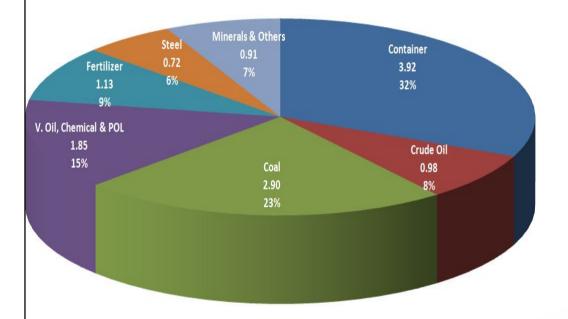

# Operations Highlights - Q3 2010-11 V/s Q3 2009-10 (YoY)

| Particulars                    | 2010 - 11       | 2009 - 10       | PoP  |  |
|--------------------------------|-----------------|-----------------|------|--|
| rai ticulai s                  | Oct 10 - Dec 10 | Oct 09 - Dec 09 | %    |  |
| Vessels Called at Port         | 659             | 606             | 9%   |  |
| GRT (mmt)                      | 19.15           | 14.37           | 33%  |  |
| Cargo Handled (mmt)            | 12.41           | 9.83            | 26%  |  |
| Dry Cargo (mmt)                | 5.66            | 4.00            | 42%  |  |
| (% of total cargo)             | 46%             | 41%             |      |  |
| Liquid Cargo (Incl HPCL) (mmt) | 1.85            | 1.75            | 6%   |  |
| (% of total cargo)             | 15%             | 18%             |      |  |
| Bulk (mmt)                     | 7.51            | 5.75            | 31%  |  |
| (% of total cargo)             | 61%             | 58%             |      |  |
| Crude (mmt)                    | 0.98            | 1.36            | -28% |  |
| (% of total cargo)             | 8%              | 14%             |      |  |
| Containers (mmt)               | 3.92            | 2.72            | 44%  |  |
| (% of total cargo)             | 32%             | 28%             |      |  |
| Railway Rakes (nos)            | 2,195           | 1,156           | 90%  |  |
| Cargo Moved by Rails (mmt)     | 4.50            | 2.52            | 79%  |  |
| (% of Dry & Container)         | 47%             | 37%             |      |  |

## Cargo Handled Q3 2010-11 V/s Q3 2009-10

Oct'10 to Dec'10: 12.41 MMT

Oct'09 to Dec'09: 09.83 MMT