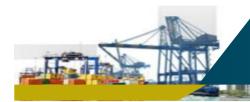

### Q2 12-13

### APSEZ - Operational Highlights

| Particulars                      | UOM    | Q2 12-13 | Q2 11-12 | PoP (%) |
|----------------------------------|--------|----------|----------|---------|
| Vessels                          | Counts | 628      | 618      | 2%      |
| GRT (in Million)                 |        | 22.52    | 21.04    | 7%      |
| Cargo Handled                    | MMT    | 20.43    | 17.74    | 15%     |
| Dry Cargo                        | MMT    | 9.94     | 7.85     | 27%     |
| Liquid Cargo (Incl HPCL/Crude) * | MMT    | 4.28     | 4.55     | -6%     |
| Bulk Cargo                       | MMT    | 14.22    | 12.40    | 15%     |
| Containers                       | MMT    | 6.21     | 5.34     | 16%     |