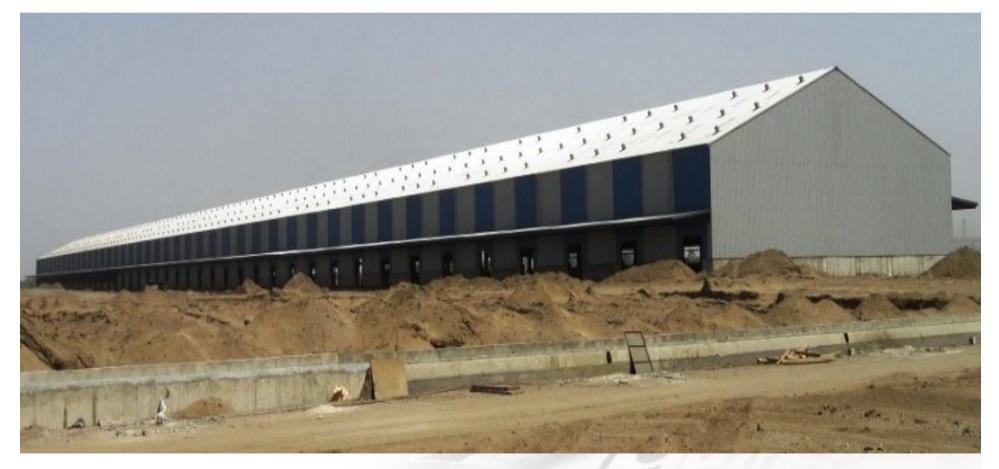

| 308.25                | 288.32           | 318.47                | 596.57                | 593.04                | 1,182.24                 |  |
| 8          | Tax Expense (net)                                                        | 28.82                 | 12.29            | 33.96                 | 41.11                 | 50.95                 | 89.57                    |  |
| 9          | Net Profit after Tax for the Year (7-8)                                  | 279.43                | 276.03           | 284.51                | 555.46                | 542.09                | 1,092.67                 |  |

### APSEZ – Financials – Consolidated H1′12-13 vs. H1′11-12





# **New Developments**





### Hazira – Container Terminal





#### Hazira – Godown





### Hazira – Coal Conveyor





# **Container Terminal 3 - South Basin**





# **Goliath Crane at Steel Yard Mundra**





# West Basin Mechanization





# Tuna Port (kandla)





### Corporate Social Responsibilities





















### Corporate Social Responsibilities

- 1. Adani Foundation under Education program initiatives:
  - 14 Education Volunteers provided their services to more than 26 schools of 19 villages of Mundra Taluka benefitting about 4,500 students.
  - More than 365 mothers participated in 18 mother's meet in 15 villages spreading awareness about personal health, hygiene, children's regularity in schools and spending quality time with children.
  - To motivate girl students to continue the studies and decrease in the drop out ratio, AF distributed 135 cycles