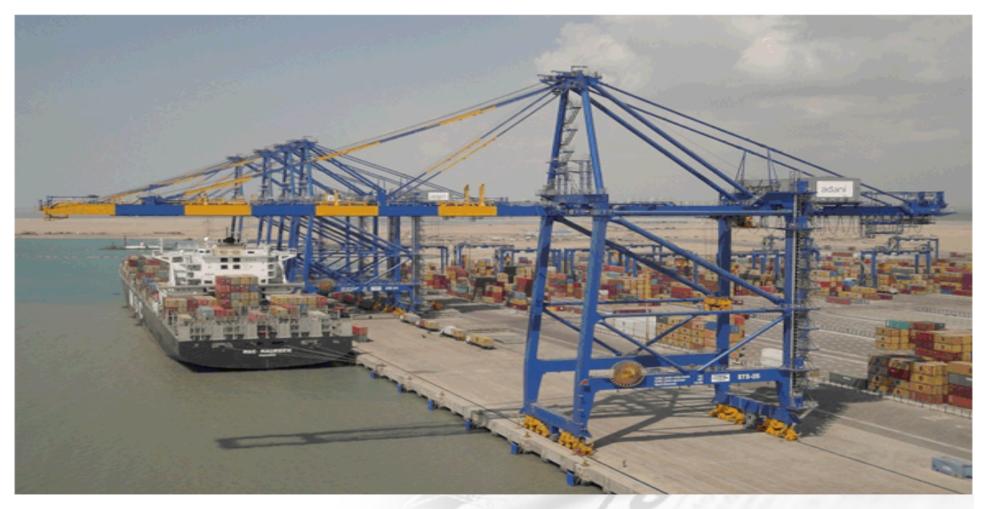

.47                | 596.57                | 593.04                | 1,182.24                 |  |
| 8          | Tax Expense (net)                                                        | 28.82                 | 12.29            | 33.96                 | 41.11                 | 50.95                 | 89.57                    |  |
| 9          | Net Profit after Tax for the Year (7-8)                                  | 279.43                | 276.03           | 284.51                | 555.46                | 542.09                | 1,092.67                 |  |

### APSEZ – Financials – Consolidated H1′12-13 vs. H1′11-12





# **New Developments**





### Hazira – Container Terminal





#### Hazira – Godown





### Hazira – Coal Conveyor





# **Container Terminal 3 - South Basin**





# **Goliath Crane at Steel Yard Mundra**





# West Basin Mechanization





# Tuna Port (kandla)





### Corporate Social Responsibilities





















### Corporate Social Responsibilities

- 1. Adani Foundation under Education program initiatives:
  - 14 Education Volunteers provided their services to more than 26 schools of 19 villages of Mundra Taluka benefitting about 4,500 students.
  - More than 365 mothers participated in 18 mother's meet in 15 villages spreading awareness about personal health, hygiene, children's regularity in schools and spending quality time with children.
  - To motivate girl students to continue the studies and decrease in the drop out ratio, AF distributed 135 cycles.
  - To sensitize students towards environment more than 4300 saplings / plan