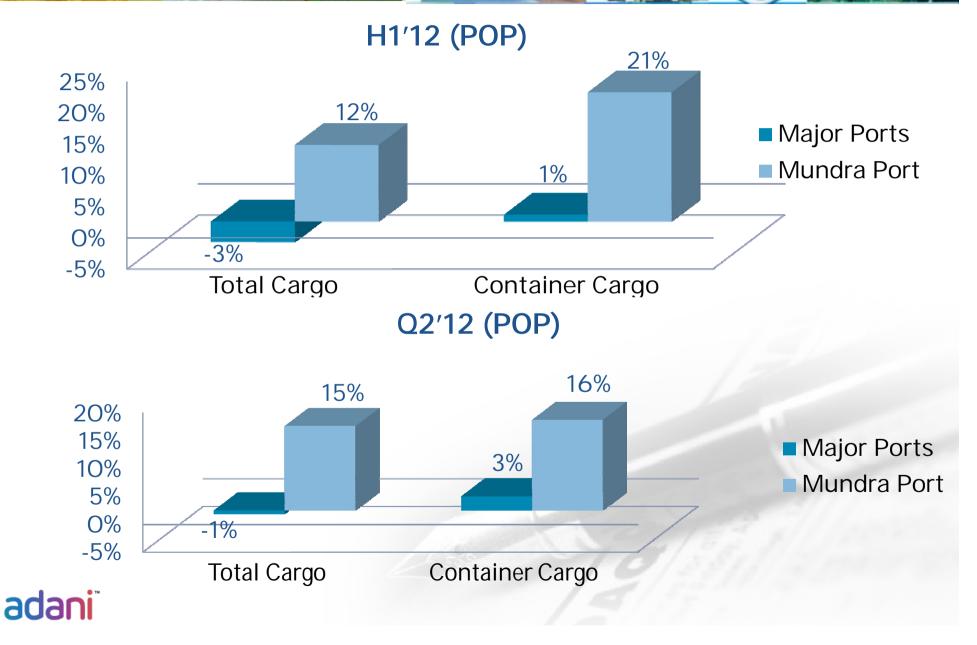

### Performance of Indian Ports – Total Cargo

| Provincial Production of the state of the st |            |            |      |
|--------------------------------------------------------------------------------------------------------------------------------------------------------------------------------------------------------------------------------------------------------------------------------------------------------------------------------------------------------------------------------------------------------------------------------------------------------------------------------------------------------------------------------------------------------------------------------------------------------------------------------------------------------------------------------------------------------------------------------------------------------------------------------------------------------------------------------------------------------------------------------------------------------------------------------------------------------------------------------------------------------------------------------------------------------------------------------------------------------------------------------------------------------------------------------------------------------------------------------------------------------------------------------------------------------------------------------------------------------------------------------------------------------------------------------------------------------------------------------------------------------------------------------------------------------------------------------------------------------------------------------------------------------------------------------------------------------------------------------------------------------------------------------------------------------------------------------------------------------------------------------------------------------------------------------------------------------------------------------------------------------------------------------------------------------------------------------------------------------------------------------|------------|------------|------|
| Ports                                                                                                                                                                                                                                                                                                                                                                                                                                                                                                                                                                                                                                                                                                                                                                                                                                                                                                                                                                                                                                                                                                                                                                                                                                                                                                                                                                                                                                                                                                                                                                                                                                                                                                                                                                                                                                                                                                                                                                                                                                                                                                                          | H1 2012-13 | H1 2011-12 | POP  |
| Kandla                                                                                                                                                                                                                                                                                                                                                                                                                                                                                                                                                                                                                                                                                                                                                                                                                                                                                                                                                                                                                                                                                                                                                                                                                                                                                                                                                                                                                                                                                                                                                                                                                                                                                                                                                                                                                                                                                                                                                                                                                                                                                                                         | 44.69      | 41.57      | 8%   |
| JNPT                                                                                                                                                                                                                                                                                                                                                                                                                                                                                                                                                                                                                                                                                                                                                                                                                                                                                                                                                                                                                                                                                                                                                                                                                                                                                                                                                                                                                                                                                                                                                                                                                                                                                                                                                                                                                                                                                                                                                                                                                                                                                                                           | 32.65      | 32.35      | 1%   |
| Vishakhapatnam                                                                                                                                                                                                                                                                                                                                                                                                                                                                                                                                                                                                                                                                                                                                                                                                                                                                                                                                                                                                                                                                                                                                                                                                                                                                                                                                                                                                                                                                                                                                                                                                                                                                                                                                                                                                                                                                                                                                                                                                                                                                                                                 | 30.31      | 36.10      | -16% |
| Mumbai                                                                                                                                                                                                                                                                                                                                                                                                                                                                                                                                                                                                                                                                                                                                                                                                                                                                                                                                                                                                                                                                                                                                                                                                                                                                                                                                                                                                                                                                                                                                                                                                                                                                                                                                                                                                                                                                                                                                                                                                                                                                                                                         | 28.79      | 26.66      | 8%   |
| Chennai                                                                                                                                                                                                                                                                                                                                                                                                                                                                                                                                                                                                                                                                                                                                                                                                                                                                                                                                                                                                                                                                                                                                                                                                                                                                                                                                                                                                                                                                                                                                                                                                                                                                                                                                                                                                                                                                                                                                                                                                                                                                                                                        | 27.13      | 29.27      | -7%  |
| Paradip                                                                                                                                                                                                                                                                                                                                                                                                                                                                                                                                                                                                                                                                                                                                                                                                                                                                                                                                                                                                                                                                                                                                                                                                                                                                                                                                                                                                                                                                                                                                                                                                                                                                                                                                                                                                                                                                                                                                                                                                                                                                                                                        | 25.63      | 28.00      | -8%  |
| New Mangalore                                                                                                                                                                                                                                                                                                                                                                                                                                                                                                                                                                                                                                                                                                                                                                                                                                                                                                                                                                                                                                                                                                                                                                                                                                                                                                                                                                                                                                                                                                                                                                                                                                                                                                                                                                                                                                                                                                                                                                                                                                                                                                                  | 16.74      | 16.04      | 4%   |
| Haldia                                                                                                                                                                                                                                                                                                                                                                                                                                                                                                                                                                                                                                                                                                                                                                                                                                                                                                                                                                                                                                                                                                                                                                                                                                                                                                                                                                                                                                                                                                                                                                                                                                                                                                                                                                                                                                                                                                                                                                                                                                                                                                                         | 14.05      | 17.01      | -17% |
| V.O.Chidambaranar                                                                                                                                                                                                                                                                                                                                                                                                                                                                                                                                                                                                                                                                                                                                                                                                                                                                                                                                                                                                                                                                                                                                                                                                                                                                                                                                                                                                                                                                                                                                                                                                                                                                                                                                                                                                                                                                                                                                                                                                                                                                                                              | 14.04      | 13.85      | 1%   |
| Murmugao                                                                                                                                                                                                                                                                                                                                                                                                                                                                                                                                                                                                                                                                                                                                                                                                                                                                                                                                                                                                                                                                                                                                                                                                                                                                                                                                                                                                                                                                                                                                                                                                                                                                                                                                                                                                                                                                                                                                                                                                                                                                                                                       | 12.66      | 16.41      | -23% |
| Cochin                                                                                                                                                                                                                                                                                                                                                                                                                                                                                                                                                                                                                                                                                                                                                                                                                                                                                                                                                                                                                                                                                                                                                                                                                                                                                                                                                                                                                                                                                                                                                                                                                                                                                                                                                                                                                                                                                                                                                                                                                                                                                                                         | 10.13      | 9.75       | 4%   |
| Ennore                                                                                                                                                                                                                                                                                                                                                                                                                                                                                                                                                                                                                                                                                                                                                                                                                                                                                                                                                                                                                                                                                                                                                                                                                                                                                                                                                                                                                                                                                                                                                                                                                                                                                                                                                                                                                                                                                                                                                                                                                                                                                                                         | 8.00       | 6.53       | 23%  |
| Kolkatta                                                                                                                                                                                                                                                                                                                                                                                                                                                                                                                                                                                                                                                                                                                                                                                                                                                                                                                                                                                                                                                                                                                                                                                                                                                                                                                                                                                                                                                                                                                                                                                                                                                                                                                                                                                                                                                                                                                                                                                                                                                                                                                       | 5.75       | 6.20       | -7%  |
| Major Ports                                                                                                                                                                                                                                                                                                                                                                                                                                                                                                                                                                                                                                                                                                                                                                                                                                                                                                                                                                                                                                                                                                                                                                                                                                                                                                                                                                                                                                                                                                                                                                                                                                                                                                                                                                                                                                                                                                                                                                                                                                                                                                                    | 270.56     | 279.73     | -3%  |
| APSEZ (Mundra)                                                                                                                                                                                                                                                                                                                                                                                                                                                                                                                                                                                                                                                                                                                                                                                                                                                                                                                                                                                                                                                                                                                                                                                                                                                                                                                                                                                                                                                                                                                                                                                                                                                                                                                                                                                                                                                                                                                                                                                                                                                                                                                 | 37.85      | 33.72      | 12%  |
| Gujarat Pipavav                                                                                                                                                                                                                                                                                                                                                                                                                                                                                                                                                                                                                                                                                                                                                                                                                                                                                                                                                                                                                                                                                                                                                                                                                                                                                                                                                                                                                                                                                                                                                                                                                                                                                                                                                                                                                                                                                                                                                                                                                                                                                                                | 4.00       | 4.81       | -17% |
|                                                                                                                                                                                                                                                                                                                                                                                                                                                                                                                                                                                                                                                                                                                                                                                                                                                                                                                                                                                                                                                                                                                                                                                                                                                                                                                                                                                                                                                                                                                                                                                                                                                                                                                                                                                                                                                                                                                                                                                                                                                                                                                                |            |            |      |

(Source for Major Ports : Shipping Ministry)

### Performance of Indian Ports - Containers

| Ports               | Container Cargo (OOO' TEUs) |            |      |  |  |  |  |
|---------------------|-----------------------------|------------|------|--|--|--|--|
|                     | H1 2012-13                  | H1 2011-12 | PoP  |  |  |  |  |
| JNPT                | 2,155.00                    | 2,150.00   | O%   |  |  |  |  |
| Chennai             | 804.00                      | 794.00     | 1%   |  |  |  |  |
| V.O.Chidambaranar   | 240.00                      | 240.00     | O%   |  |  |  |  |
| Kolkata Dock System | 230.00                      | 201.00     | 14%  |  |  |  |  |
| Cochin              | 169.00                      | 184.00     | -8%  |  |  |  |  |
| Visakhapatnam       | 130.00                      | 106.00     | 23%  |  |  |  |  |
| Haldia Dock Complex | 75.00                       | 69.00      | 9%   |  |  |  |  |
| Kandla              | 59.00                       | 81.00      | -27% |  |  |  |  |
| Mumbai              | 31.00                       | 31.00      | O%   |  |  |  |  |
| New Mangalore       | 25.00                       | 24.00      | 4%   |  |  |  |  |
| Murmugao            | 9.00                        | 9.00       | O%   |  |  |  |  |
| Paradip             | 8.00                        | 3.00       | 167% |  |  |  |  |
| Major Ports         | 3,935.00                    | 3,892.00   | 1%   |  |  |  |  |
| APSEZ (Mundra)      | 854.28                      | 707.88     | 21%  |  |  |  |  |
| Gujarat Pipavav     | 248.66                      | 303.35     | -18% |  |  |  |  |