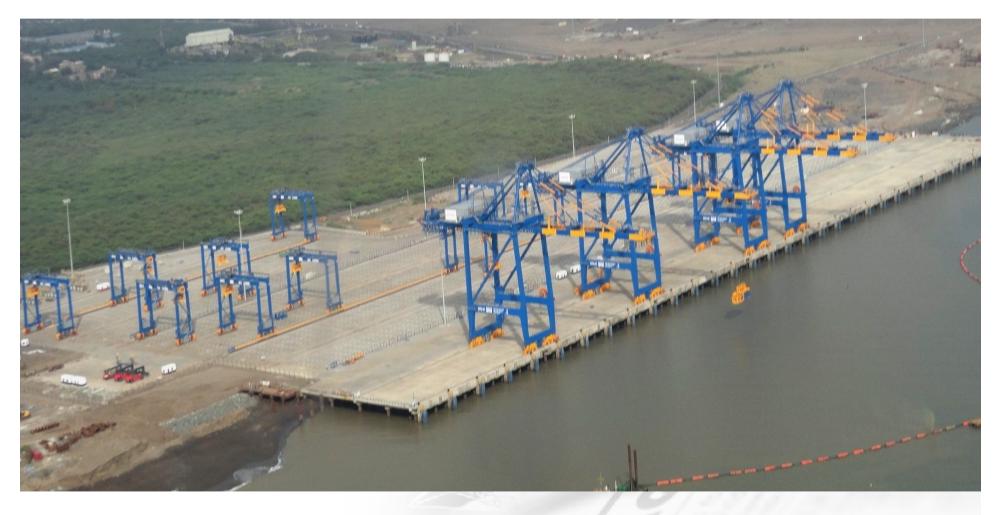

(5-6)                                                  | 308.25                | 288.32           | 318.47                | 596.57                | 593.04                | 1,182.24                 |  |
| 8          | Tax Expense (net)                                                        | 28.82                 | 12.29            | 33.96                 | 41.11                 | 50.95                 | 89.57                    |  |
| 9          | Net Profit after Tax for the Year (7-8)                                  | 279.43                | 276.03           | 284.51                | 555.46                | 542.09                | 1,092.67                 |  |

### APSEZ – Financials – Consolidated H1′12-13 vs. H1′11-12





# **New Developments**





### Hazira – Container Terminal





#### Hazira – Godown





### Hazira – Coal Conveyor





# **Container Terminal 3 - South Basin**





# **Goliath Crane at Steel Yard Mundra**





# West Basin Mechanization





# Tuna Port (kandla)





### Corporate Social Responsibilities





















### Corporate Social Responsibilities

- 1. Adani Foundation under Education program initiatives:
  - 14 Education Volunteers provided their services to more than 26 schools of 19 villages of Mundra Taluka benefitting about 4,500 students.
  - More than 365 mothers participated in 18 mother's meet in 15 villages spreading awareness about personal health, hygiene, children's regularity in schools and spending quality time with children.
  - To motivate girl students to continue the studies and decrease in the drop out ratio,