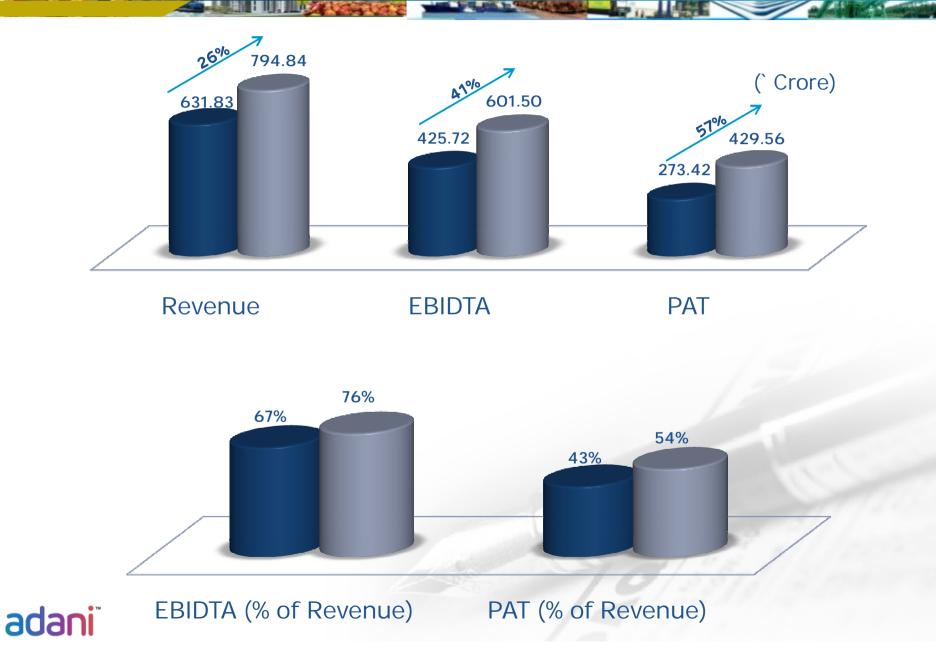

### APSEZ – Financials – Standalone H1′12-13 vs. H1′11-12

### APSEZ – Financial Performance Standalone

In Crore

| Sr.<br>No. | Particulars                                                              |                       | Quarter Endec    | l                     | Half Year Ended       |                       | Accounting Year<br>Ended |  |
|------------|--------------------------------------------------------------------------|-----------------------|------------------|-----------------------|-----------------------|-----------------------|--------------------------|--|
|            |                                                                          | September 30,<br>2012 | June 30,<br>2012 | September 30,<br>2011 | September 30,<br>2012 | September 30,<br>2011 | March 31, 2012           |  |
|            |                                                                          |                       |                  | (unaudited)           |                       |                       | (audited)                |  |
| 1          | Income                                                                   |                       |                  |                       |                       |                       |                          |  |
|            | a. Net Sales / Income from Operations                                    | 697.58                | 773.82           | 586.11                | 1,471.40              | 1,100.86              | 2,370.40                 |  |
|            | b. Other Operating Income                                                | 66.69                 | 15.59            | 33.61                 | 82.28                 | 48.54                 | 111.50                   |  |
|            | Total Income                                                             | 764.27                | 789.41           | 619.72                | 1,553.68              | 1,149.40              | 2,481.90                 |  |
| 2          | Expenditure                                                              |                       |                  |                       |                       |                       |                          |  |
|            | a. Operating Expenses                                                    | 155.21                | 110.53           | 149.26                | 265.74                | 265.99                | 536.45                   |  |
|            | b. Employees Cost                                                        | 30.98                 | 24.64            | 23.55                 | 55.62                 | 44.47                 | 89.42                    |  |
|            | c. Depreciation / Amortisation                                           | 81.02                 | 72.67            | 67.86                 | 153.69                | 126.57                | 273.50                   |  |
|            | d. Other Expenses                                                        | 26.41                 | 27.11            | 19.06                 | 53.52                 | 46.53                 | 95.44                    |  |
|            | e. Foreign Exchange Loss                                                 | (19.26)               | 32.17            | 14.24                 | 12.91                 | 15.86                 | 45.40                    |  |
|            | Total Expenditure                                                        | 274.36                | 267.12           | 273.97                | 541.48                | 499.42                | 1,040.21                 |  |
| 3          | Profit from Operations before Other Income, Finance Cost<br>and Tax(1-2) | 489.91                | 522.29           | 345.75                | 1,012.20              | 649.98                | 1,441.69                 |  |
| 4          | Other Income                                                             | 30.57                 | 21.53            | 12.11                 | 52.10                 | 19.99                 | 39.41                    |  |
| 5          | Profit before Finance Cost and Tax(3+4)                                  | 520.48                | 543.82           | 357.86                | 1,064.30              | 669.97                | 1,481.10                 |  |
| 6          | Finance Cost                                                             | 52.46                 | 109.63           | 54.86                 | 162.09                | 95.54                 | 211.52                   |  |
| 7          | Profit before Tax (5-6)                                                  | 468.02                | 434.19           | 303.00                | 902.21                | 574.43                | 1,269.58                 |  |
| 8          | Tax Expense (net)                                                        | 38.46                 | 15.77            | 29.58                 | 54.23                 | 46.64                 | 92.32                    |  |
| 9          | Net Profit after Tax for the Year (7-8)                                  | 429.56                | 418.42           | 273.42                | 847.98                | 527.79                | 1,177.26                 |  |