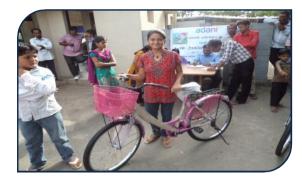

### Corporate Social Responsibilities

- 1. Adani Foundation under Education program initiatives:
  - 14 Education Volunteers provided their services to more than 26 schools of 19 villages of Mundra Taluka benefitting about 4,500 students.
  - More than 365 mothers participated in 18 mother's meet in 15 villages spreading awareness about personal health, hygiene, children's regularity in schools and spending quality time with children.
  - To motivate girl students to continue the studies and decrease in the drop out ratio, AF distributed 135 cycles.
  - To sensitize students towards environment more than 4300 saplings / plants were planted at various schools.
  - Provided Sponsorship to students to peruse design course at Kala Raksha Vidhyalaya for promoting traditional arts.
- 2. Adani Foundation under Community Health initiatives:
  - Mobile Dispensaries provided cashless medical services to 9,728 patients, rural clinics treated 14,395 patients.
  - Adani Medical Centre, established primarily for truckers & cleaners, treated 1,230 patients.
  - ➡ Provided financial support of Rs 2.21 Lacs to 12 Patients.
  - Kidney Stone: Awareness, Prevention & treatment During this quarter, 33 patients of Kidney Stone were served, 33 patients undergone Surgery.
  - Senior Citizen Health Card/ Vadil Swasthya Yojana this project has coverage of more than 3,077 amounting more than Rs. 26.11 lacs.