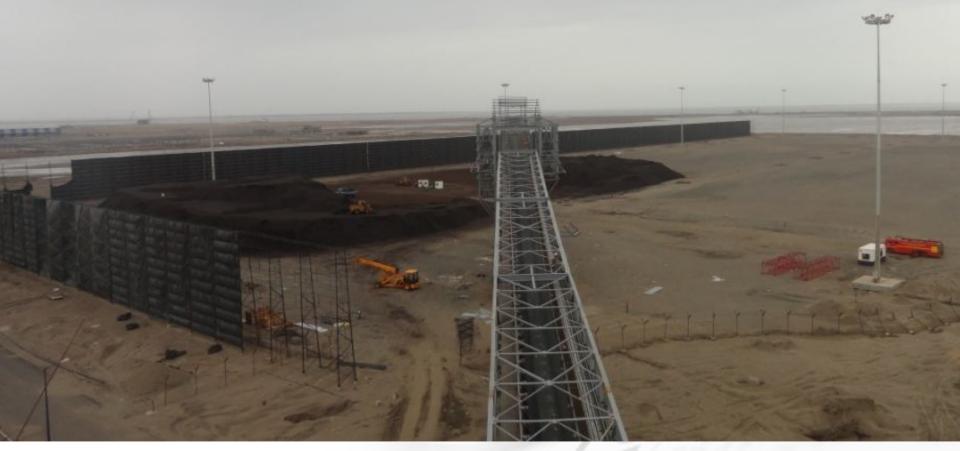

308.25                | 288.32           | 318.47                | 596.57                | 593.04                | 1,182.24                 |  |
| 8          | Tax Expense (net)                                                        | 28.82                 | 12.29            | 33.96                 | 41.11                 | 50.95                 | 89.57                    |  |
| 9          | Net Profit after Tax for the Year (7-8)                                  | 279.43                | 276.03           | 284.51                | 555.46                | 542.09                | 1,092.67                 |  |

### APSEZ – Financials – Consolidated H1′12-13 vs. H1′11-12





# **New Developments**





### Hazira – Container Terminal





#### Hazira – Godown





### Hazira – Coal Conveyor





# **Container Terminal 3 - South Basin**





# **Goliath Crane at Steel Yard Mundra**





# West Basin Mechanization





# Tuna Port (kandla)





### Corporate Social Responsibilities





















### Corporate Social Responsibilities

- 1. Adani Foundation under Education program initiatives:
  - 14 Education Volunteers provided their services to more than 26 schools of 19 villages of Mundra Taluka benefitting about 4,500 students.
  - More than 365 mothers participated in 18 mother's meet in 15 villages spreading awareness about personal health, hygiene, children's regularity in schools and spending quality time with children.
  - To motivate girl students to continue the studies and decrease in the drop out ratio, AF distributed 135 cycles.
  - To sensitize students towa