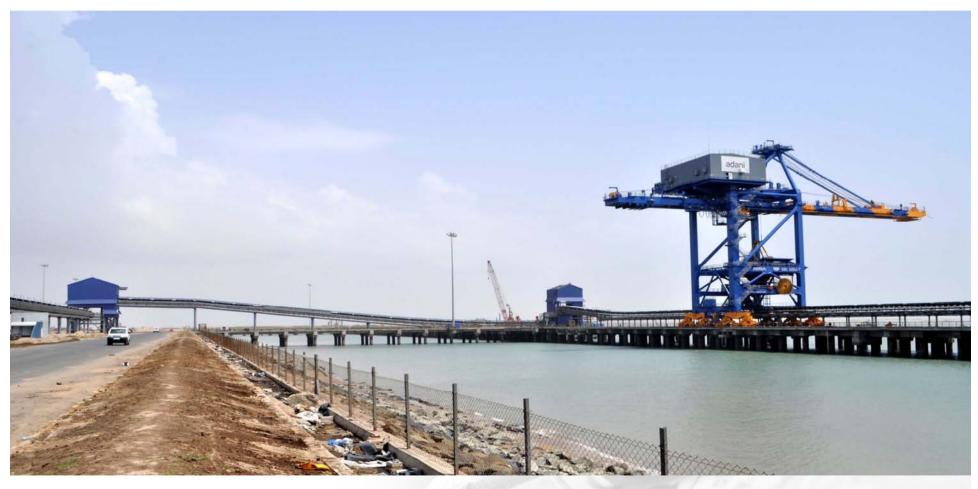

|  |
| 8          | Tax Expense (net)                                                        | 28.82                 | 12.29            | 33.96                 | 41.11                 | 50.95                 | 89.57                    |  |
| 9          | Net Profit after Tax for the Year (7-8)                                  | 279.43                | 276.03           | 284.51                | 555.46                | 542.09                | 1,092.67                 |  |

### APSEZ – Financials – Consolidated H1′12-13 vs. H1′11-12





# **New Developments**





### Hazira – Container Terminal





#### Hazira – Godown





### Hazira – Coal Conveyor





# **Container Terminal 3 - South Basin**





# **Goliath Crane at Steel Yard Mundra**





# West Basin Mechanization





# Tuna Port (kandla)





### Corporate Social Responsibilities





















### Corporate Social Responsibilities

- 1. Adani Foundation under Education program initiatives:
  - 14 Education Volunteers provided their services to more than 26 schools of 19 villages of Mundra Taluka benefitting about 4,500 students.
  - More than 365 mothers participated in 18 mother's meet in 15 villages spreading awareness about personal health, hygiene, children's regularity in schools and spending quality time with children.
  - To motivate girl students to continue the studies and decrease in the drop out ratio, AF distributed 135 cycles.
  - To sensitize students towards environment more than 4300 saplings / plants were planted at various schools.
  - Provided Sponsorship to students to pe