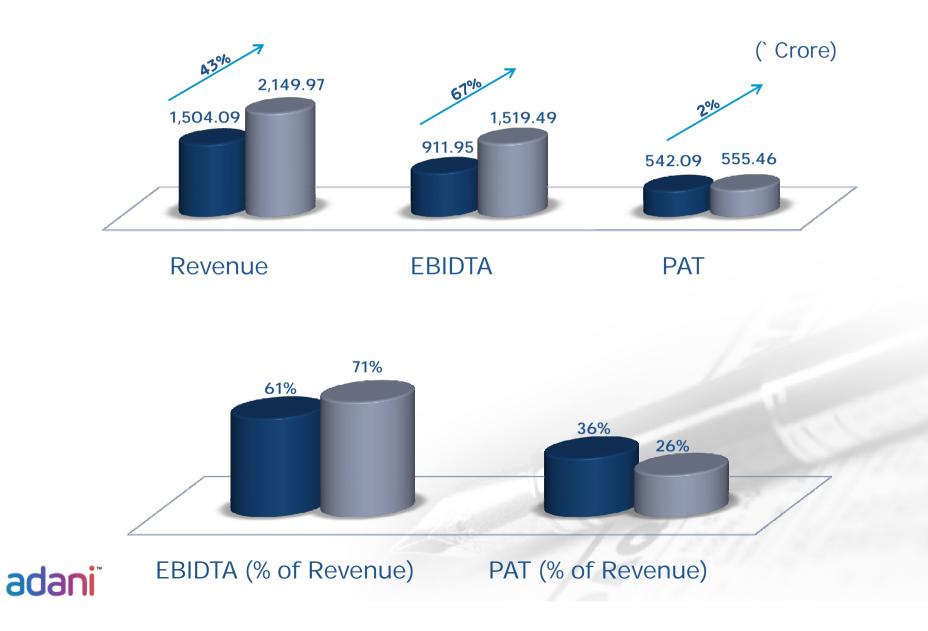

| 479.62                   |  |
| 7          | Profit before Tax (5-6)                                                  | 308.25                | 288.32           | 318.47                | 596.57                | 593.04                | 1,182.24                 |  |
| 8          | Tax Expense (net)                                                        | 28.82                 | 12.29            | 33.96                 | 41.11                 | 50.95                 | 89.57                    |  |
| 9          | Net Profit after Tax for the Year (7-8)                                  | 279.43                | 276.03           | 284.51                | 555.46                | 542.09                | 1,092.67                 |  |

### APSEZ – Financials – Consolidated H1′12-13 vs. H1′11-12





# **New Developments**





### Hazira – Container Terminal





#### Hazira – Godown





### Hazira – Coal Conveyor





# **Container Terminal 3 - South Basin**





# **Goliath Crane at Steel Yard Mundra**





# West Basin Mechanization





# Tuna Port (kandla)





### Corporate Social Responsibilities





















### Corporate Social Responsibilities

- 1. Adani Foundation under Education program initiatives:
  - 14 Education Volunteers provided their services to more than 26 schools of 19 villages of Mundra Taluka benefitting about 4,500 students.
  - More than 365 mothers participated in 18 mother's meet in 15 villages spreading awareness about personal health, hygiene, children's regularity in schools and spending quality time with children.
  - To motivate girl stu