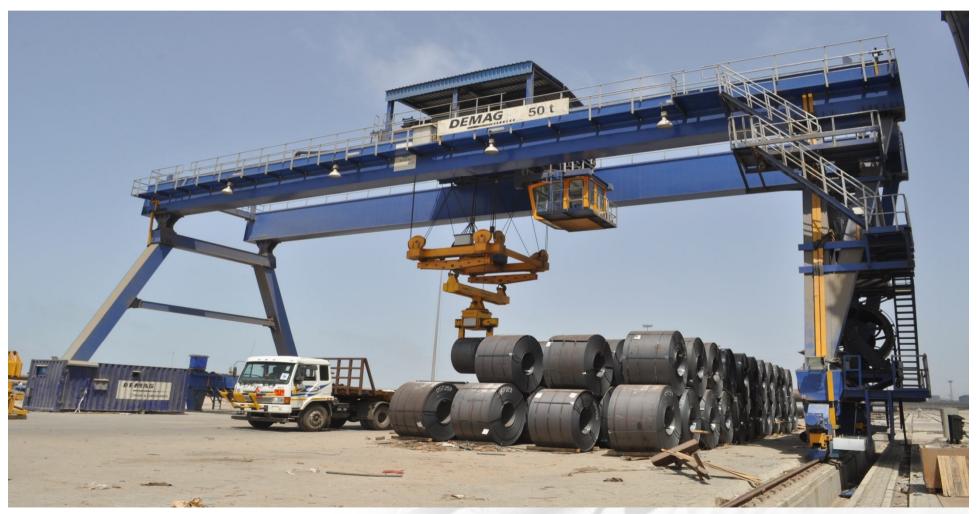

93.04                | 1,182.24                 |  |
| 8          | Tax Expense (net)                                                        | 28.82                 | 12.29            | 33.96                 | 41.11                 | 50.95                 | 89.57                    |  |
| 9          | Net Profit after Tax for the Year (7-8)                                  | 279.43                | 276.03           | 284.51                | 555.46                | 542.09                | 1,092.67                 |  |

### APSEZ – Financials – Consolidated H1′12-13 vs. H1′11-12





# **New Developments**





### Hazira – Container Terminal





#### Hazira – Godown





### Hazira – Coal Conveyor





# **Container Terminal 3 - South Basin**





# **Goliath Crane at Steel Yard Mundra**





# West Basin Mechanization





# Tuna Port (kandla)





### Corporate Social Responsibilities





















### Corporate Social Responsibilities

- 1. Adani Foundation under Education program initiatives:
  - 14 Education Volunteers provided their services to more than 26 schools of 19 villages of Mundra Taluka benefitting about 4,500 students.
  - More than 365 mothers participated in 18 mother's meet in 15 villages spreading awareness about personal health, hygiene, children's regularity in schools and spending quality time with children.
  - To motivate girl students to continue the studies and decrease in the drop out ratio, AF distributed 135 cycles.
  - To sensitize students towards environment more than 4300 saplings / plants were planted at various schools.
  - Provid