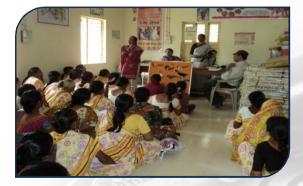

### Corporate Social Responsibilities

- 1. Adani Foundation under Education program initiatives:
  - 14 Education Volunteers provided their services to more than 26 schools of 19 villages of Mundra Taluka benefitting about 4,500 students.
  - More than 365 mothers participated in 18 mother's meet in 15 villages spreading awareness about personal health, hygiene, children's regularity in schools and spending quality time with children.
  - To motivate girl students to continue the studies and decrease in the drop out ratio, AF distributed 135 cycles.
  - To sensitize students towards environment more than 4300 saplings / plants were planted at various schools.
  - Provided Sponsorship to students to peruse design course at Kala Raksha Vidhyalaya for promoting traditional arts.
- 2. Adani Foundation under Community Health initiatives:
  - Mobile Dispensaries provided cashless medical services to 9,728 patients, rural clinics treated 14,395 patients.
  - Adani Medical Centre, established primarily for truckers & cleaners, treated 1,230 patients.
  - ➡ Provided financial support of Rs 2.21 Lacs to 12 Patients.
  - Kidney Stone: Awareness, Prevention & treatment During this quarter, 33 patients of Kidney Stone were served, 33 patients undergone Surgery.
  - Senior Citizen Health Card/ Vadil Swasthya Yojana this project has coverage of more than 3,077 amounting more than Rs. 26.11 lacs.