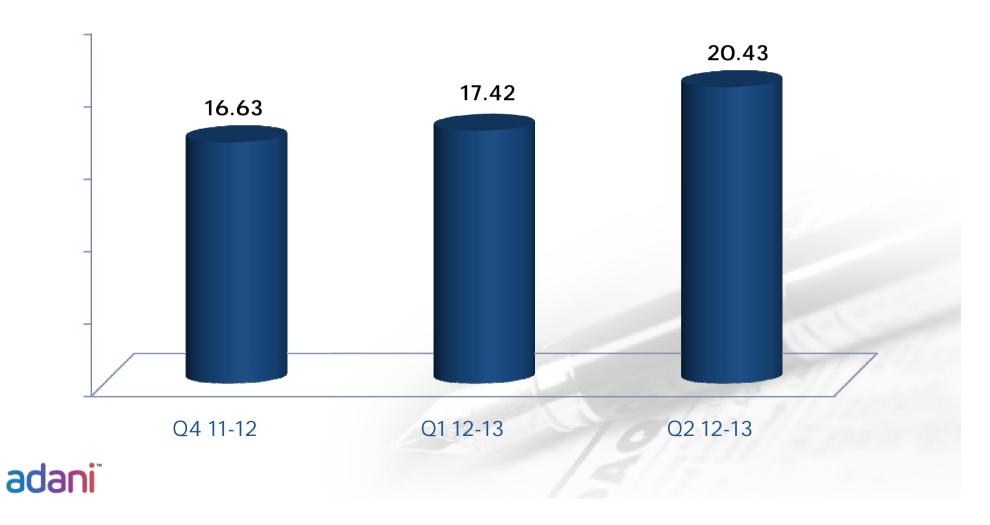

### APSEZ – Financials – Standalone 02′12-13 vs. 02′11-12

### APSEZ – Financial Performance Standalone

In Crore

| Sr.<br>No. | Particulars                                                              |                       | Quarter Endec    | l                     | Half Year Ended       |                       | Accounting Year<br>Ended |  |
|------------|--------------------------------------------------------------------------|-----------------------|------------------|-----------------------|-----------------------|-----------------------|--------------------------|--|
|            |                                                                          | September 30,<br>2012 | June 30,<br>2012 | September 30,<br>2011 | September 30,<br>2012 | September 30,<br>2011 | March 31, 2012           |  |
|            |                                                                          |                       |                  | (unaudited)           |                       |                       | (audited)                |  |
| 1          | Income                                                                   |                       |                  |                       |                       |                       |                          |  |
|            | a. Net Sales / Income from Operations                                    | 697.58                | 773.82           | 586.11                | 1,471.40              | 1,100.86              | 2,370.40                 |  |
|            | b. Other Operating Income                                                | 66.69                 | 15.59            | 33.61                 | 82.28                 | 48.54                 | 111.50                   |  |
|            | Total Income                                                             | 764.27                | 789.41           | 619.72                | 1,553.68              | 1,149.40              | 2,481.90                 |  |
| 2          | Expenditure                                                              |                       |                  |                       |                       |                       |                          |  |
|            | a. Operating Expenses                                                    | 155.21                | 110.53           | 149.26                | 265.74                | 265.99                | 536.45                   |  |
|            | b. Employees Cost                                                        | 30.98                 | 24.64            | 23.55                 | 55.62                 | 44.47                 | 89.42                    |  |
|            | c. Depreciation / Amortisation                                           | 81.02                 | 72.67            | 67.86                 | 153.69                | 126.57                | 273.50                   |  |
|            | d. Other Expenses                                                        | 26.41                 | 27.11            | 19.06                 | 53.52                 | 46.53                 | 95.44                    |  |
|            | e. Foreign Exchange Loss                                                 | (19.26)               | 32.17            | 14.24                 | 12.91                 | 15.86                 | 45.40                    |  |
|            | Total Expenditure                                                        | 274.36                | 267.12           | 273.97                | 541.48                | 499.42                | 1,040.21                 |  |
| 3          | Profit from Operations before Other Income, Finance Cost<br>and Tax(1-2) | 489.91                | 522.29           | 345.75                | 1,012.20              | 649.98                | 1,441.69                 |  |
| 4          | Other Income                                                             | 30.57                 | 21.53            | 12.11                 | 52.10                 | 19.99                 | 39.41                    |  |
| 5          | Profit before Finance Cost and Tax(3+4)                                  | 520.48                | 543.82           | 357.86                | 1,064.30              | 669.97                | 1,481.10                 |  |
| 6          | Finance Cost                                                             | 52.46                 | 109.63           | 54.86                 | 162.09                | 95.54                 | 211.52                   |  |
| 7          | Profit before Tax (5-6)                                                  | 468.02                | 434.19           | 303.00                | 902.21                | 574.43                | 1,269.58                 |  |
| 8          | Tax Expense (net)                                                        | 38.46                 | 15.77            | 29.58                 | 54.23                 | 46.64                 | 92.32                    |  |
| 9          | Net Profit after Tax for the Year (7-8)                                  | 429.56                | 418.42           | 273.42                | 847.98                | 527.79                | 1,177.26                 |  |