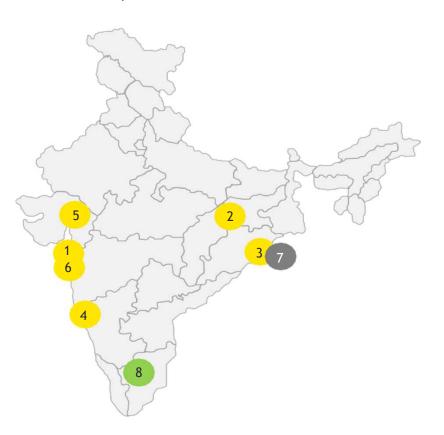

#### Indian Oiltanking Ltd (IOTL): One of India's largest tank storage player

- Established in 1996, IOTL is a JV between Indian Oil Corporation Ltd and Oiltanking India (a German Company)
- IOTL is engaged in building, operation and maintenance of liquid storage tanks under ownership and BOOT models
- Total storage capacity of IOTL's six facilities located across six states in India is  ${\sim}2.4$  Mn KL
- IOTL has ~90 acre of land parcels in Maharashtra, Jamshedpur & Punjab and some commercial real estate in Mumbai and Kolkata

| Termina           | Ferminal Capacity<br>(Mn KL) |           | Terminal<br>Type | Intake<br>Options         | Dispatch<br>Options             |
|-------------------|------------------------------|-----------|------------------|---------------------------|---------------------------------|
| Termina           | lling Business               |           |                  |                           |                                 |
| 1 Navgha          | r, MH                        | 0.26      | Owned            | Vessel, Rail,<br>Pipeline | Vessel, Rail,<br>Pipeline, Road |
| Raipur,           | CG                           | 0.21      | Owned            | Rail, Pipeline            | Road, Rail                      |
| Paradip<br>Odisha | O&M,                         | 1.9       | M-SO             | Pipeline,<br>Vessel       | Road, Pipeline,<br>Vessel       |
| 4 Goa             |                              | 0.08      | Owned            | Vessel, Pipeline          | Road                            |
| 5 Dumad,          | GJ                           | n/a       | M-SO             | Pipeline, Road            | Road                            |
| JNPT, M           | H                            | n/a       | M-SO             | Vessel                    | Road, Pipeline                  |
| BOOT B            | usiness                      |           |                  |                           |                                 |
| Paradip<br>Odisha | BOOT,                        | 1.9       | BOOT             | Pipeline,<br>Vessel       | Road, Pipeline,<br>Vessel       |
| Biogas            |                              |           |                  |                           |                                 |
| 8 Namakk          | al, TN                       | 15TPD CBG | Owned            | n/a                       | n/a                             |

#### IOTL's presence in India