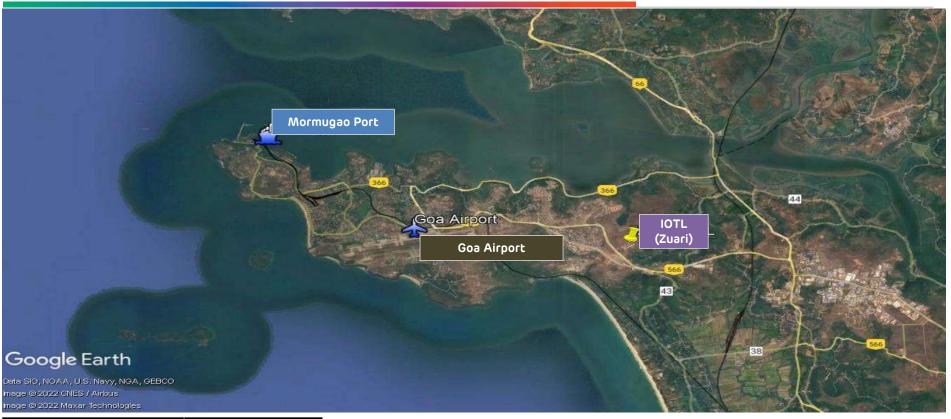

### Goa Terminal Location Map

| Key Locations | Distance (Kms) |
|---------------|----------------|
| Goa Airport   | 6              |
| Mormugao Port | 8              |