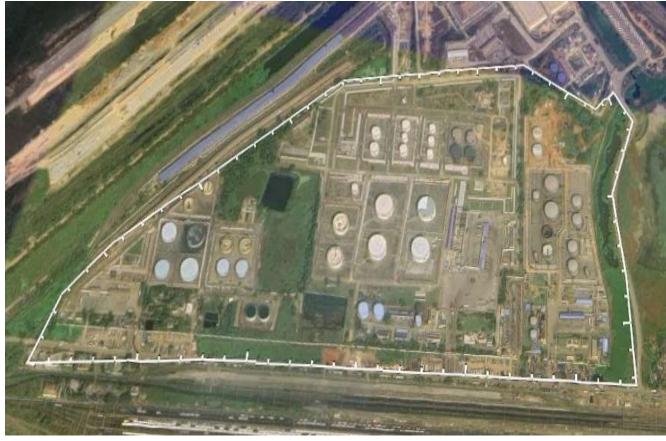

### Navghar Terminal Layout Plan

|                                                                                                                                                                                                                                                                                                                                                                                                                                                                                                                                                                                                                                                                                                                                                                                                                                                                                                                                                                                                                                                                                                                                                                                                                                                                                                                                                                                                                                                                                                                                                                                                                                                                                                                                                                                                                                                                                                                                                                                                                                                                                                                                | Particulars                | Details                                                                                                        |
|--------------------------------------------------------------------------------------------------------------------------------------------------------------------------------------------------------------------------------------------------------------------------------------------------------------------------------------------------------------------------------------------------------------------------------------------------------------------------------------------------------------------------------------------------------------------------------------------------------------------------------------------------------------------------------------------------------------------------------------------------------------------------------------------------------------------------------------------------------------------------------------------------------------------------------------------------------------------------------------------------------------------------------------------------------------------------------------------------------------------------------------------------------------------------------------------------------------------------------------------------------------------------------------------------------------------------------------------------------------------------------------------------------------------------------------------------------------------------------------------------------------------------------------------------------------------------------------------------------------------------------------------------------------------------------------------------------------------------------------------------------------------------------------------------------------------------------------------------------------------------------------------------------------------------------------------------------------------------------------------------------------------------------------------------------------------------------------------------------------------------------|----------------------------|----------------------------------------------------------------------------------------------------------------|
| Railway<br>Siding                                                                                                                                                                                                                                                                                                                                                                                                                                                                                                                                                                                                                                                                                                                                                                                                                                                                                                                                                                                                                                                                                                                                                                                                                                                                                                                                                                                                                                                                                                                                                                                                                                                                                                                                                                                                                                                                                                                                                                                                                                                                                                              | Land Area                  | • 45 Acres                                                                                                     |
| The Manual And Contraction of the second sec | Type of Land               | <ul> <li>Lease hold (60 years)</li> </ul>                                                                      |
| RAIL<br>IN / OUT<br>Expansion                                                                                                                                                                                                                                                                                                                                                                                                                                                                                                                                                                                                                                                                                                                                                                                                                                                                                                                                                                                                                                                                                                                                                                                                                                                                                                                                                                                                                                                                                                                                                                                                                                                                                                                                                                                                                                                                                                                                                                                                                                                                                                  | Connectivity<br>(Receipt)  | <ul> <li>Railway</li> <li>Road</li> <li>2 Pipeline (JNPT) / 1 pipeline (ONGC Uran)</li> </ul>                  |
| Area                                                                                                                                                                                                                                                                                                                                                                                                                                                                                                                                                                                                                                                                                                                                                                                                                                                                                                                                                                                                                                                                                                                                                                                                                                                                                                                                                                                                                                                                                                                                                                                                                                                                                                                                                                                                                                                                                                                                                                                                                                                                                                                           | Connectivity<br>(Dispatch) | <ul> <li>Railway</li> <li>Road</li> <li>2 Pipeline of JNPT</li> </ul>                                          |
|                                                                                                                                                                                                                                                                                                                                                                                                                                                                                                                                                                                                                                                                                                                                                                                                                                                                                                                                                                                                                                                                                                                                                                                                                                                                                                                                                                                                                                                                                                                                                                                                                                                                                                                                                                                                                                                                                                                                                                                                                                                                                                                                | Capacity                   | • 254,748 KL                                                                                                   |
|                                                                                                                                                                                                                                                                                                                                                                                                                                                                                                                                                                                                                                                                                                                                                                                                                                                                                                                                                                                                                                                                                                                                                                                                                                                                                                                                                                                                                                                                                                                                                                                                                                                                                                                                                                                                                                                                                                                                                                                                                                                                                                                                | No. of Tanks               | • 17                                                                                                           |
| Indek<br>Gantry<br>IOT Navghar                                                                                                                                                                                                                                                                                                                                                                                                                                                                                                                                                                                                                                                                                                                                                                                                                                                                                                                                                                                                                                                                                                                                                                                                                                                                                                                                                                                                                                                                                                                                                                                                                                                                                                                                                                                                                                                                                                                                                                                                                                                                                                 | Products<br>handled        | <ul> <li>Motor Spirit (MS)</li> <li>High Speed Diesel (HSD)</li> <li>Naphtha</li> <li>Fuel Oil (FO)</li> </ul> |
| PIPELINE<br>IN / OUT                                                                                                                                                                                                                                                                                                                                                                                                                                                                                                                                                                                                                                                                                                                                                                                                                                                                                                                                                                                                                                                                                                                                                                                                                                                                                                                                                                                                                                                                                                                                                                                                                                                                                                                                                                                                                                                                                                                                                                                                                                                                                                           | Expansion<br>Scope         | <ul> <li>Plan to expand capacity by ~100,000 KL</li> </ul>                                                     |
|                                                                                                                                                                                                                                                                                                                                                                                                                                                                                                                                                                                                                                                                                                                                                                                                                                                                                                                                                                                                                                                                                                                                                                                                                                                                                                                                                                                                                                                                                                                                                                                                                                                                                                                                                                                                                                                                                                                                                                                                                                                                                                                                | Google Map Link            | Link of the Google Map<br>13                                                                                   |