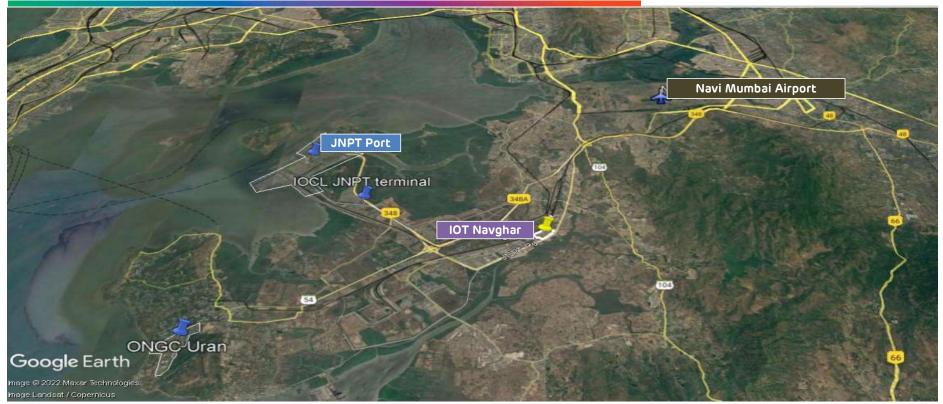

### Navghar Terminal Location Map

| Key Locations       | Distance (Kms) |
|---------------------|----------------|
| Navi Mumbai Airport | 11             |
| IOCL JNPT Terminal  | 7              |
| JNPT Port           | 8              |
| ONGC Uran           | 12             |