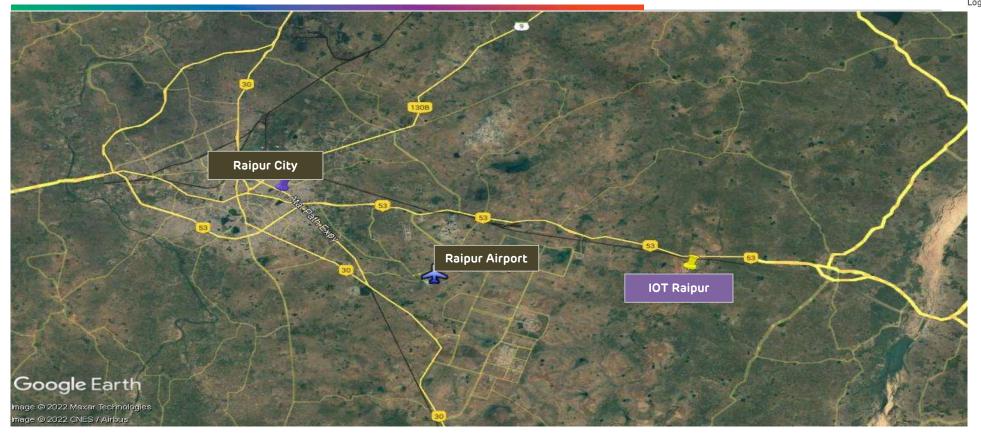

### Raipur Terminal Location Map

| Key Locations  | Distance (Kms) |
|----------------|----------------|
| Raipur City    | 31             |
| Raipur Airport | 22             |