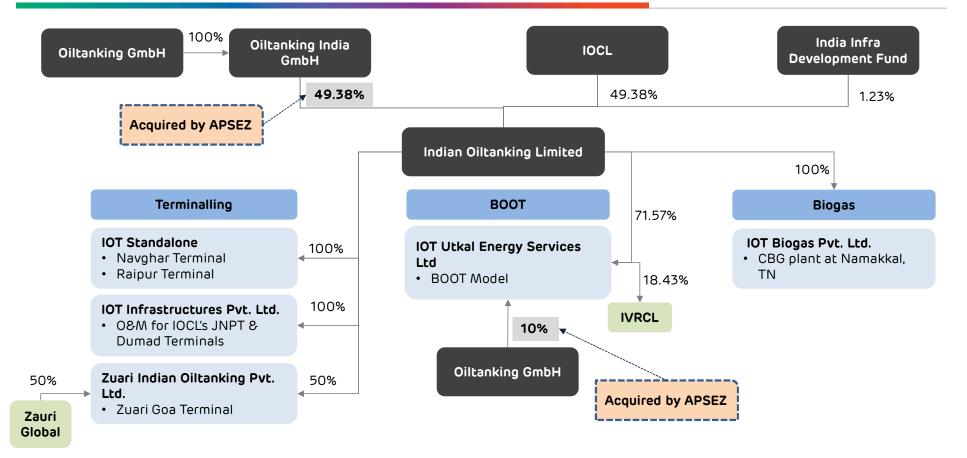

#### Shareholding structure: IOTL is a JV company

IOCL is a strategic JV partner having country's market share of 58% in crude and 43% in POL

Ports and Logistics

#### Salient features of the IOTL ${\sf JV}$

- Scope: Development of independent liquid terminals for crude oil and petroleum products including receipt, storage, dispatch, handling & treatment of the products
- IOTL have its own management team and independent processes for controls / operations, etc.
- Managing Director to be appointed by APSEZ
- Finance Director is a nominee of IOCL and will report to the Managing Director of IOTL
- Composition of the Board of Directors is proportional to the shareholding pattern of IOTL
- Dividend Distribution policy: Maximum permissible out of distributable profits
- Company name change is permitted