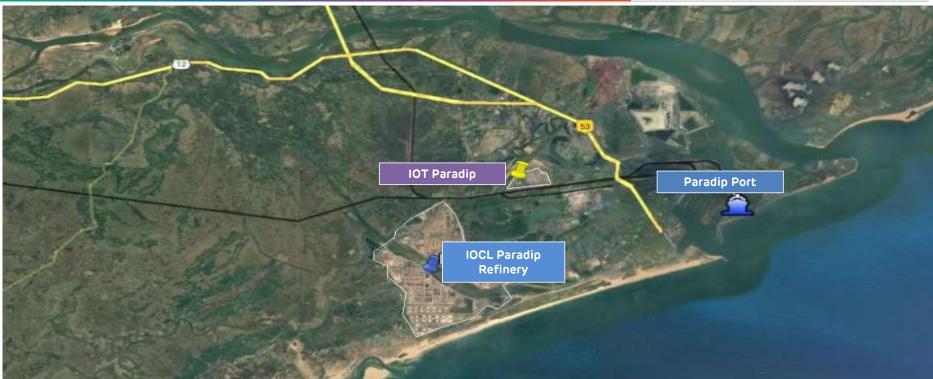

### IOT Paradip Terminal- Location Map

| Key Locations         | Distance (Kms) |
|-----------------------|----------------|
| Airport (Bhubaneswar) | 117            |
| Bhubaneswar City      | 112            |
| IOCL Paradip Refinery | 7              |
| Paradip Port          | 4              |