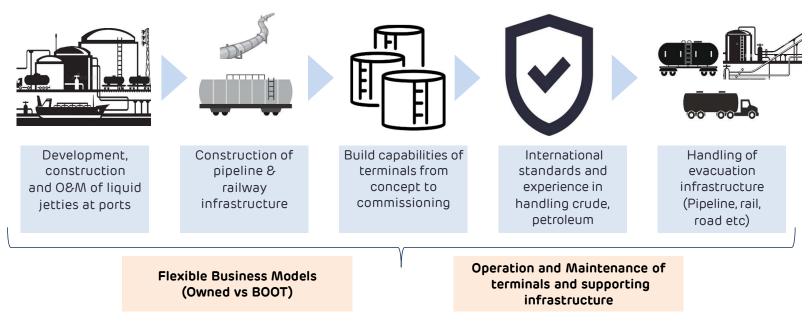

#### IOTL's capabilities

- IOTL has three business segments:
  - **Terminalling Business**: ownership and maintenance of terminals currently owns liquid terminals at Navghar, Raipur and Goa, and has O&M contracts for IOCL terminals in JNPT and Dumad
  - **BOOT Business**: Build and manage a captive liquid terminal under Build, Own, Operate and Transfer (BOOT) contract – currently has a BOOT contract from IOCL at the Paradip Port
  - Biogas Plant: Owns Compressed Biogas (CBG) plant at Namakkal in Tamil Nadu
- IOTL is the only end-to-end terminalling solutions provider in India with proven ability to handle complex large-scale projects