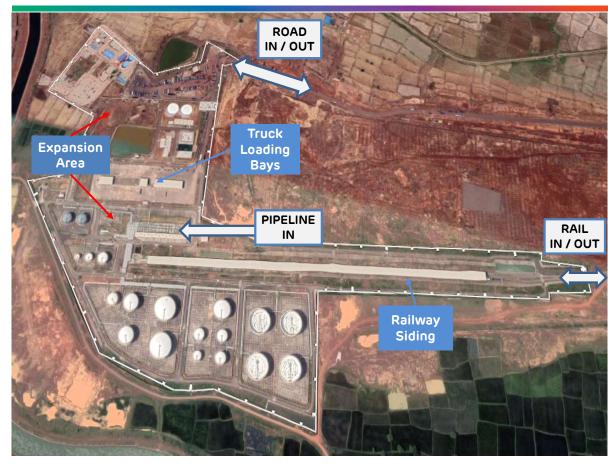

### Navghar Terminal Layout Plan

|                                                                                                                                                                                                                                                                                                                                                                                                                                                                                                                                                                                                                                                                                                                                                                                                                                                                                                                                                                                                                                                                                                                                                                                                                                                                                                                                                                                                                                                                                                                                                                                                                                                                                                                                                                                                                                                                                                                                                                                                                                                                                                                                | Particulars                | Details                                                                                                        |
|--------------------------------------------------------------------------------------------------------------------------------------------------------------------------------------------------------------------------------------------------------------------------------------------------------------------------------------------------------------------------------------------------------------------------------------------------------------------------------------------------------------------------------------------------------------------------------------------------------------------------------------------------------------------------------------------------------------------------------------------------------------------------------------------------------------------------------------------------------------------------------------------------------------------------------------------------------------------------------------------------------------------------------------------------------------------------------------------------------------------------------------------------------------------------------------------------------------------------------------------------------------------------------------------------------------------------------------------------------------------------------------------------------------------------------------------------------------------------------------------------------------------------------------------------------------------------------------------------------------------------------------------------------------------------------------------------------------------------------------------------------------------------------------------------------------------------------------------------------------------------------------------------------------------------------------------------------------------------------------------------------------------------------------------------------------------------------------------------------------------------------|----------------------------|----------------------------------------------------------------------------------------------------------------|
| Railway<br>Siding                                                                                                                                                                                                                                                                                                                                                                                                                                                                                                                                                                                                                                                                                                                                                                                                                                                                                                                                                                                                                                                                                                                                                                                                                                                                                                                                                                                                                                                                                                                                                                                                                                                                                                                                                                                                                                                                                                                                                                                                                                                                                                              | Land Area                  | • 45 Acres                                                                                                     |
| The Manual And Contraction of the second sec | Type of Land               | <ul> <li>Lease hold (60 years)</li> </ul>                                                                      |
| RAIL<br>IN / OUT<br>Expansion                                                                                                                                                                                                                                                                                                                                                                                                                                                                                                                                                                                                                                                                                                                                                                                                                                                                                                                                                                                                                                                                                                                                                                                                                                                                                                                                                                                                                                                                                                                                                                                                                                                                                                                                                                                                                                                                                                                                                                                                                                                                                                  | Connectivity<br>(Receipt)  | <ul> <li>Railway</li> <li>Road</li> <li>2 Pipeline (JNPT) / 1 pipeline (ONGC Uran)</li> </ul>                  |
| Area                                                                                                                                                                                                                                                                                                                                                                                                                                                                                                                                                                                                                                                                                                                                                                                                                                                                                                                                                                                                                                                                                                                                                                                                                                                                                                                                                                                                                                                                                                                                                                                                                                                                                                                                                                                                                                                                                                                                                                                                                                                                                                                           | Connectivity<br>(Dispatch) | <ul> <li>Railway</li> <li>Road</li> <li>2 Pipeline of JNPT</li> </ul>                                          |
|                                                                                                                                                                                                                                                                                                                                                                                                                                                                                                                                                                                                                                                                                                                                                                                                                                                                                                                                                                                                                                                                                                                                                                                                                                                                                                                                                                                                                                                                                                                                                                                                                                                                                                                                                                                                                                                                                                                                                                                                                                                                                                                                | Capacity                   | • 254,748 KL                                                                                                   |
|                                                                                                                                                                                                                                                                                                                                                                                                                                                                                                                                                                                                                                                                                                                                                                                                                                                                                                                                                                                                                                                                                                                                                                                                                                                                                                                                                                                                                                                                                                                                                                                                                                                                                                                                                                                                                                                                                                                                                                                                                                                                                                                                | No. of Tanks               | • 17                                                                                                           |
| Indek<br>Gantry<br>IOT Navghar                                                                                                                                                                                                                                                                                                                                                                                                                                                                                                                                                                                                                                                                                                                                                                                                                                                                                                                                                                                                                                                                                                                                                                                                                                                                                                                                                                                                                                                                                                                                                                                                                                                                                                                                                                                                                                                                                                                                                                                                                                                                                                 | Products<br>handled        | <ul> <li>Motor Spirit (MS)</li> <li>High Speed Diesel (HSD)</li> <li>Naphtha</li> <li>Fuel Oil (FO)</li> </ul> |
| PIPELINE<br>IN / OUT                                                                                                                                                                                                                                                                                                                                                                                                                                                                                                                                                                                                                                                                                                                                                                                                                                                                                                                                                                                                                                                                                                                                                                                                                                                                                                                                                                                                                                                                                                                                                                                                                                                                                                                                                                                                                                                                                                                                                                                                                                                                                                           | Expansion<br>Scope         | <ul> <li>Plan to expand capacity by ~100,000 KL</li> </ul>                                                     |
|                                                                                                                                                                                                                                                                                                                                                                                                                                                                                                                                                                                                                                                                                                                                                                                                                                                                                                                                                                                                                                                                                                                                                                                                                                                                                                                                                                                                                                                                                                                                                                                                                                                                                                                                                                                                                                                                                                                                                                                                                                                                                                                                | Google Map Link            | Link of the Google Map<br>13                                                                                   |