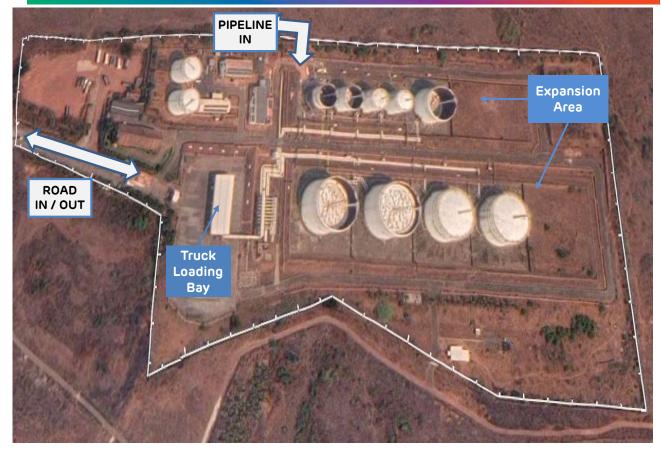

### IOT Paradip Terminal- Location Map

| Key Locations         | Distance (Kms) |
|-----------------------|----------------|
| Airport (Bhubaneswar) | 117            |
| Bhubaneswar City      | 112            |
| IOCL Paradip Refinery | 7              |
| Paradip Port          | 4              |

## IOT Paradip Terminal- Layout Plan

|                                                                                                                                                                                                                                                                                                                                                                                                                                                                                                                                                                                                                                                                                                                                                                                                                                                                                                                                                                                                                                                                                                                                                                                                                                                                                                                                                                                                                                                                                                                                                                                                                                                                                                                                                                                                                                                                                                                                                                                                                                                                                                                                | Particulars                | Details                                                                                                                                                                                                                                                   |
|--------------------------------------------------------------------------------------------------------------------------------------------------------------------------------------------------------------------------------------------------------------------------------------------------------------------------------------------------------------------------------------------------------------------------------------------------------------------------------------------------------------------------------------------------------------------------------------------------------------------------------------------------------------------------------------------------------------------------------------------------------------------------------------------------------------------------------------------------------------------------------------------------------------------------------------------------------------------------------------------------------------------------------------------------------------------------------------------------------------------------------------------------------------------------------------------------------------------------------------------------------------------------------------------------------------------------------------------------------------------------------------------------------------------------------------------------------------------------------------------------------------------------------------------------------------------------------------------------------------------------------------------------------------------------------------------------------------------------------------------------------------------------------------------------------------------------------------------------------------------------------------------------------------------------------------------------------------------------------------------------------------------------------------------------------------------------------------------------------------------------------|----------------------------|-----------------------------------------------------------------------------------------------------------------------------------------------------------------------------------------------------------------------------------------------------------|
| ALL DO                                                                                                                                                                                                                                                                                                                                                                                                                                                                                                                                                                                                                                                                                                                                                                                                                                                                                                                                                                                                                                                                                                                                                                                                                                                                                                                                                                                                                                                                                                                                                                                                                                                                                                                                                                                                                                                                                                                                                                                                                                                                                                                         | Land Area                  | • Not Applicable (BOOT)                                                                                                                                                                                                                                   |
|                                                                                                                                                                                                                                                                                                                                                                                                                                                                                                                                                                                                                                                                                                                                                                                                                                                                                                                                                                                                                                                                                                                                                                                                                                                                                                                                                                                                                                                                                                                                                                                                                                                                                                                                                                                                                                                                                                                                                                                                                                                                                                                                | Type of Land               | Land Owned by IOCL                                                                                                                                                                                                                                        |
| 9                                                                                                                                                                                                                                                                                                                                                                                                                                                                                                                                                                                                                                                                                                                                                                                                                                                                                                                                                                                                                                                                                                                                                                                                                                                                                                                                                                                                                                                                                                                                                                                                                                                                                                                                                                                                                                                                                                                                                                                                                                                                                                                              | Connectivity<br>(Receipt)  | • Pipeline                                                                                                                                                                                                                                                |
|                                                                                                                                                                                                                                                                                                                                                                                                                                                                                                                                                                                                                                                                                                                                                                                                                                                                                                                                                                                                                                                                                                                                                                                                                                                                                                                                                                                                                                                                                                                                                                                                                                                                                                                                                                                                                                                                                                                                                                                                                                                                                                                                | Connectivity<br>(Dispatch) | <ul><li>Tank Trucks</li><li>Pipeline</li></ul>                                                                                                                                                                                                            |
|                                                                                                                                                                                                                                                                                                                                                                                                                                                                                                                                                                                                                                                                                                                                                                                                                                                                                                                                                                                                                                                                                                                                                                                                                                                                                                                                                                                                                                                                                                                                                                                                                                                                                                                                                                                                                                                                                                                                                                                                                                                                                                                                | Capacity                   | • 15,11,908 KL                                                                                                                                                                                                                                            |
|                                                                                                                                                                                                                                                                                                                                                                                                                                                                                                                                                                                                                                                                                                                                                                                                                                                                                                                                                                                                                                                                                                                                                                                                                                                                                                                                                                                                                                                                                                                                                                                                                                                                                                                                                                                                                                                                                                                                                                                                                                                                                                                                | No. of Tanks               | • 51                                                                                                                                                                                                                                                      |
| and a state of the | Products<br>handled        | <ul> <li>Crude Oil</li> <li>Motor Spirit (MO)</li> <li>High Speed Diesel (HSD)</li> <li>Naphtha</li> <li>Superior Kerosene Oil (SKO)</li> <li>Aviation Turbine Fuel (ATF)</li> <li>Sulphur Oil</li> <li>Pipeline Compatible<br/>Kerosene (PCK)</li> </ul> |
| ALL DE LAN                                                                                                                                                                                                                                                                                                                                                                                                                                                                                                                                                                                                                                                                                                                                                                                                                                                                                                                                                                                                                                                                                                                                                                                                                                                                                                                                                                                                                                                                                                                                                                                                                                                                                                                                                                                                                                                                                                                                                                                                                                                                                                                     | Tank Types                 | Mild Steel, Pressure Vessel<br>Steel                                                                                                                                                                                                                      |
|                                                                                                                                                                                                                                                                                                                                                                                                                                                                                                                                                                                                                                                                                                                                                                                                                                                                                                                                                                                                                                                                                                                                                                                                                                                                                                                                                                                                                                                                                                                                                                                                                                                                                                                                                                                                                                                                                                                                                                                                                                                                                                                                | Google Map<br>Link         | Link of the Google Map                                                                                                                                                                                                                                    |